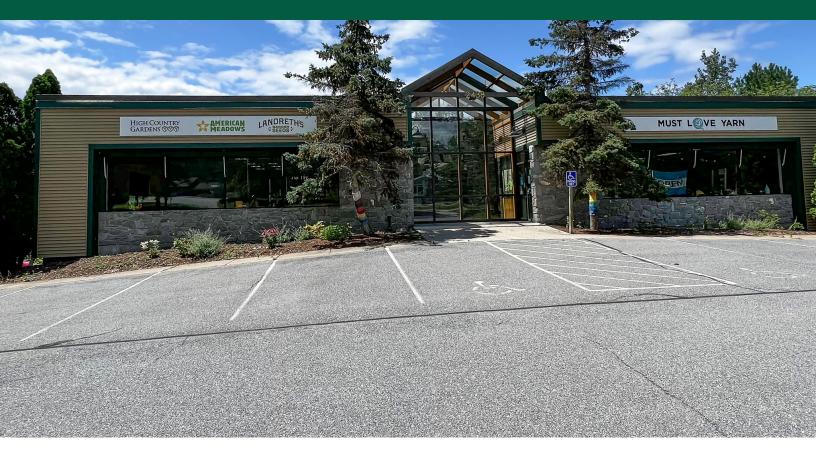

## **TURNKEY SHELBURNE FLEX SPACE ON ROUTE 7**

2438 Shelburne Road, Shelburne, VT

This Shelburne Road flex space is uniquely located on the Shelburne/South Burlington line. It includes HVAC, 1 dock, and at grade double doors. A great location for any business in need of flex space in the Route 7 corridor. Please contact us today for a tour.

SIZE: 5,626 +/- SF USE: Flex/Industrial/Office

**PRICE:** \$15/SF Gross **AVAILABLE:** Immediately

**PARKING:** Ample, on-site

LOCATION: 2438 Shelburne Road, Shelburne

Information contained herein is believed to be accurate, but is not warranted. This is not a legally binding offer to sell or lease.