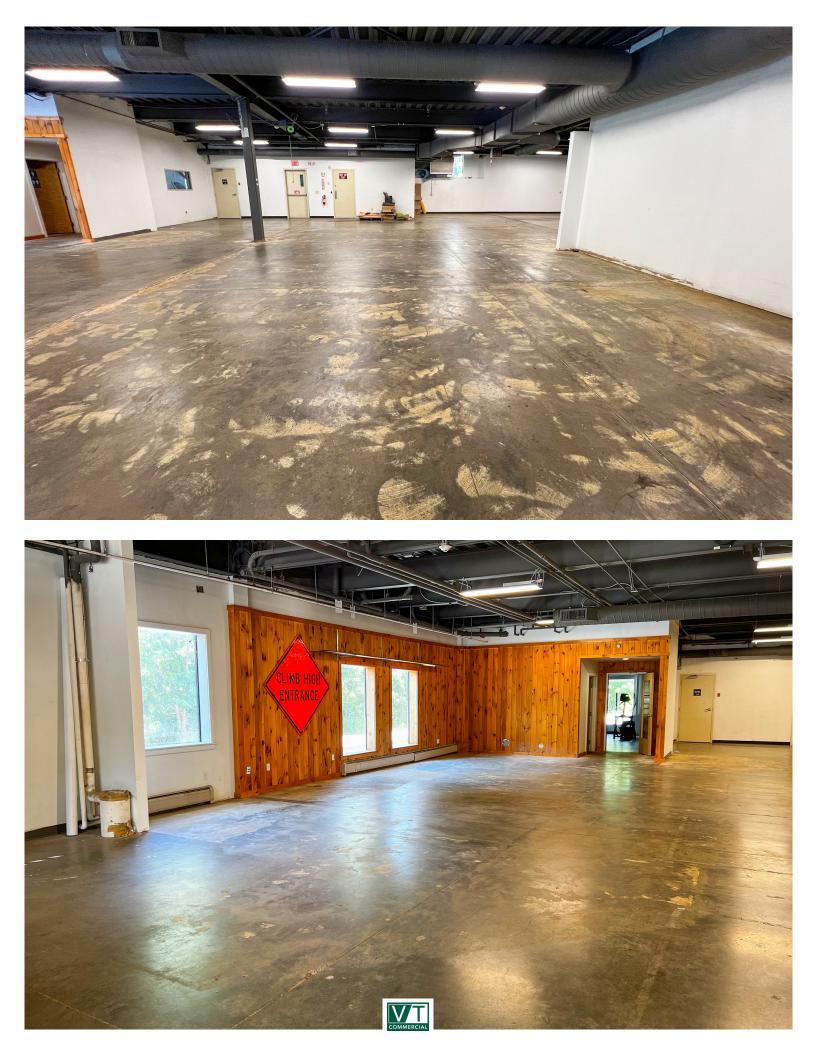

## **TURNKEY SHELBURNE FLEX SPACE ON ROUTE 7**

2438 Shelburne Road, Shelburne, VT

This Shelburne Road flex space is uniquely located on the Shelburne/South Burlington line. It includes HVAC, 1 dock, and at grade double doors. A great location for any business in need of flex space in the Route 7 corridor. Please contact us today for a tour.

SIZE: 5,626 +/- SF USE: Flex/Industrial/Office

**PRICE:** \$15/SF Gross **AVAILABLE:** Immediately

**PARKING:** Ample, on-site

LOCATION: 2438 Shelburne Road, Shelburne

Information contained herein is believed to be accurate, but is not warranted. This is not a legally binding offer to sell or lease.