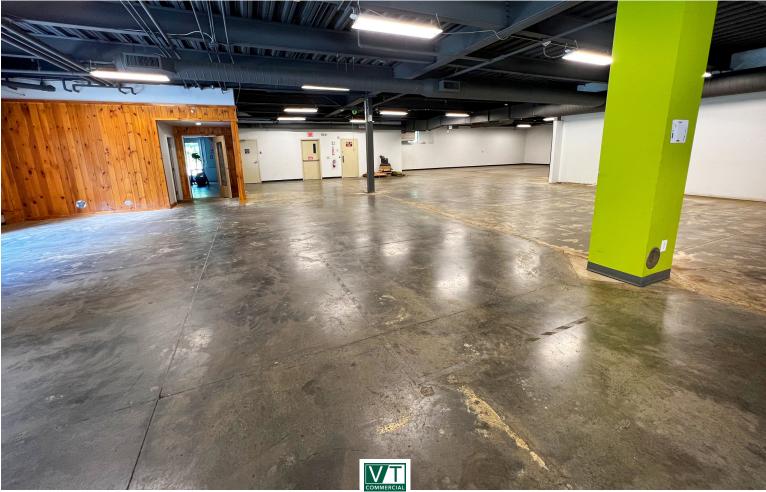

## **TURNKEY SHELBURNE FLEX SPACE ON ROUTE 7**

2438 Shelburne Road, Shelburne, VT

This Shelburne Road flex space is uniquely located on the Shelburne/South Burlington line. It includes HVAC, 1 dock, and at grade double doors. A great location for any business in need of flex space in the Route 7 corridor. Please contact us today for a tour.

SIZE: 5,626 +/- SF USE: Flex/Industrial/Office

**PRICE:** \$15/SF Gross **AVAILABLE:** Immediately

**PARKING:** Ample, on-site

LOCATION: 2438 Shelburne Road, Shelburne

Information contained herein is believed to be accurate, but is not warranted. This is not a legally binding offer to sell or lease.