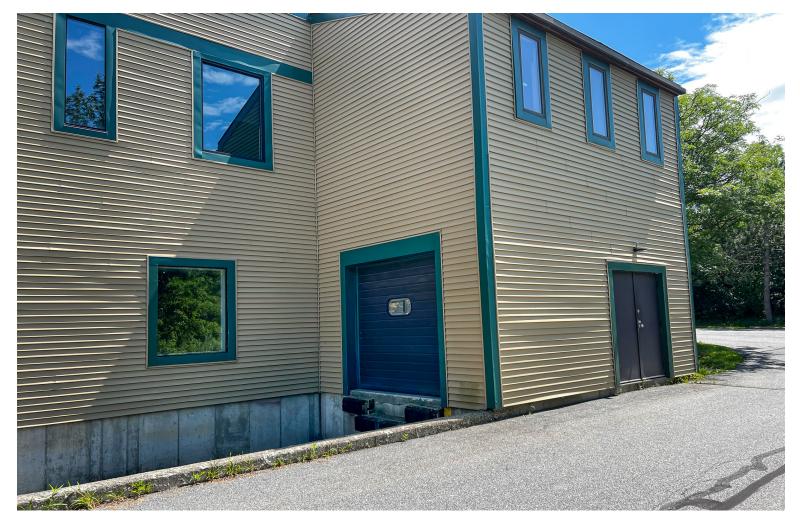

## **TURNKEY SHELBURNE FLEX SPACE ON ROUTE 7**

2438 Shelburne Road, Shelburne, VT

This Shelburne Road flex space is uniquely located on the Shelburne/South Burlington line. It includes HVAC, 1 dock, and at grade double doors. A great location for any business in need of flex space in the Route 7 corridor. Please contact us today for a tour.