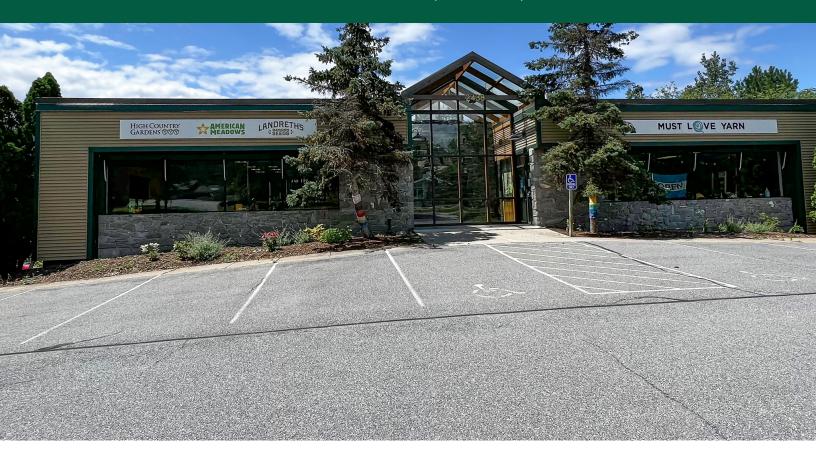

## **TURNKEY SHELBURNE FLEX SPACE ON ROUTE 7**

2438 Shelburne Road, Shelburne, VT

This Shelburne Road flex space is uniquely located on the Shelburne/South Burlington line. It includes HVAC, 1 dock, and at grade double doors. A great location for any business in need of flex space in the Route 7 corridor. Please contact us today for a tour.