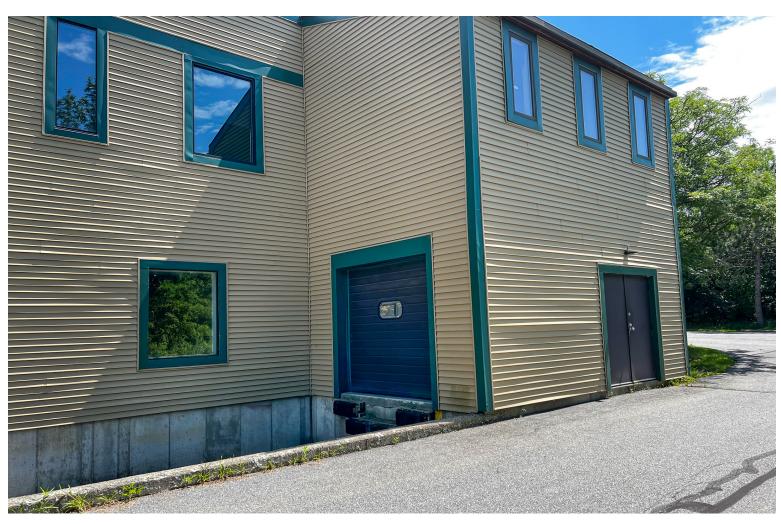

## **TURNKEY SHELBURNE FLEX SPACE ON ROUTE 7**

2438 Shelburne Road, Shelburne, VT

This Shelburne Road flex space is uniquely located on the Shelburne/South Burlington line. It includes HVAC, 1 dock, and at grade double doors. A great location for any business in need of flex space in the Route 7 corridor. Please contact us today for a tour.

SI7F

5,626 +/- SF

USE:

Flex/Industrial/Office

PRICE:

\$15/SF Gross

**AVAILABLE:** 

January 1, 2024