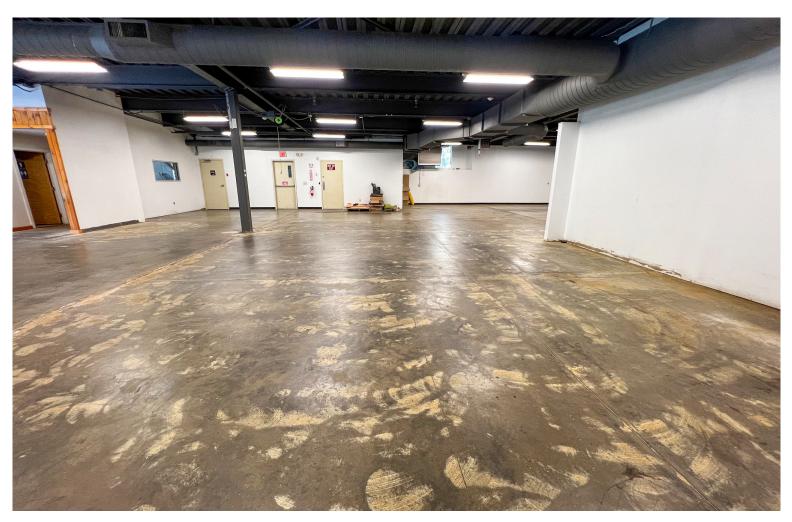

## **TURNKEY SHELBURNE FLEX SPACE ON ROUTE 7**

2438 Shelburne Road, Shelburne, VT

This Shelburne Road flex space is uniquely located on the Shelburne/South Burlington line. It includes HVAC, 1 dock, and at grade double doors. A great location for any business in need of flex space in the Route 7 corridor. Please contact us today for a tour.