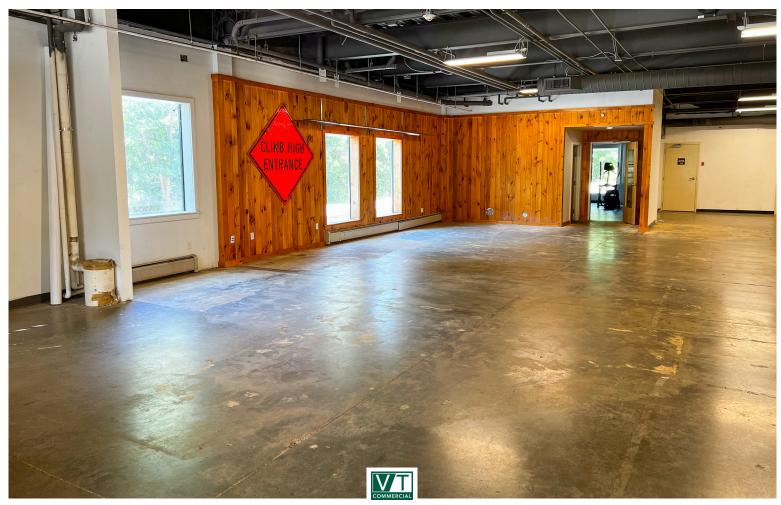

## **TURNKEY SHELBURNE FLEX SPACE ON ROUTE 7**

2438 Shelburne Road, Shelburne, VT

This Shelburne Road flex space is uniquely located on the Shelburne/South Burlington line. It includes HVAC, 1 dock, and at grade double doors. A great location for any business in need of flex space in the Route 7 corridor. Please contact us today for a tour.