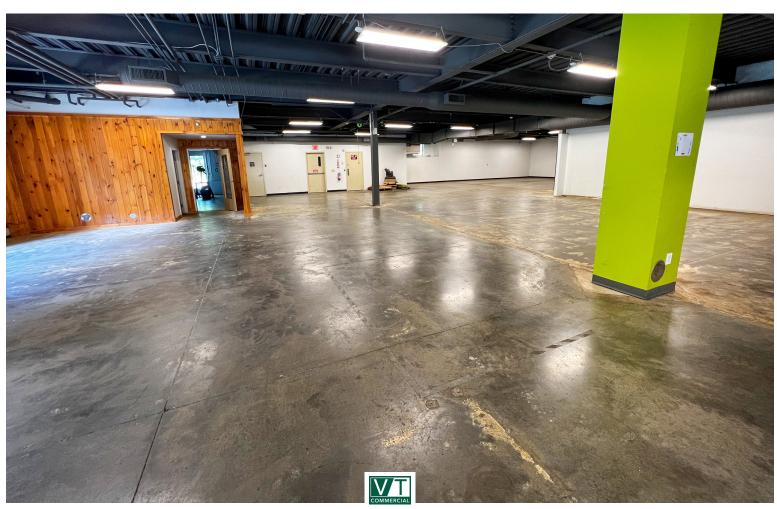

## **TURNKEY SHELBURNE FLEX SPACE ON ROUTE 7**

2438 Shelburne Road, Shelburne, VT

This Shelburne Road flex space is uniquely located on the Shelburne/South Burlington line. It includes HVAC, 1 dock, and at grade double doors. A great location for any business in need of flex space in the Route 7 corridor. Please contact us today for a tour.

SI7F

5,626 +/- SF

USE:

Flex/Industrial/Office

PRICE:

\$15/SF Gross

**AVAILABLE:** 

January 1, 2024