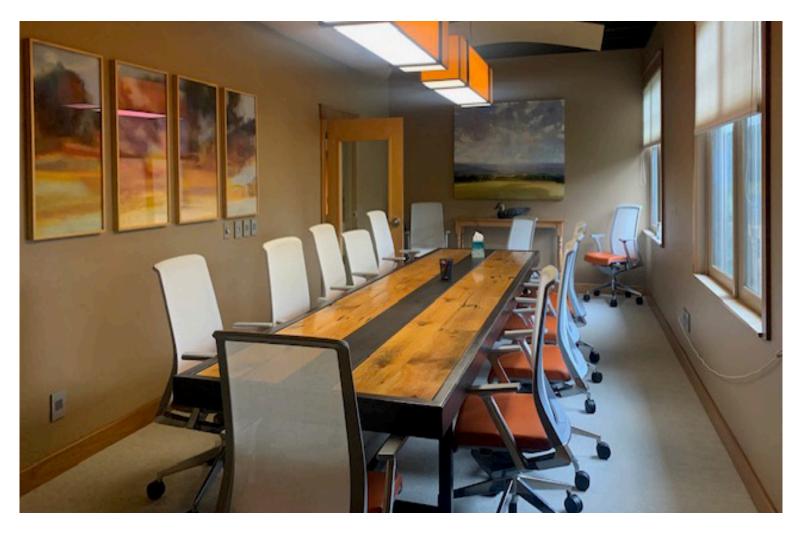

## **BEAUTIFULLY APPOINTED PROPERTY**

185 Talcott Road, Williston, VT

VT Commercial is pleased to offer for lease this beautifully appointed office property in Williston. Conveniently located just off I89, Exit 12 and within a few minutes to Maple Tree Place and Finney Crossing. Currently an architecture firm. Two floors totaling 9,683 SF. Beautifully designed office space complete with some vaulted ceilings, lots of natural light, windows that open for fresh air, carpet flooring, gracious reception area, lots of single and double team offices, a few conference rooms, kitchenette and bathrooms. Beautiful landscaped grounds with a ton of parking both in the front and out back. Corner of Talcott and Stillwater St. Monument signage. Available April 2024.