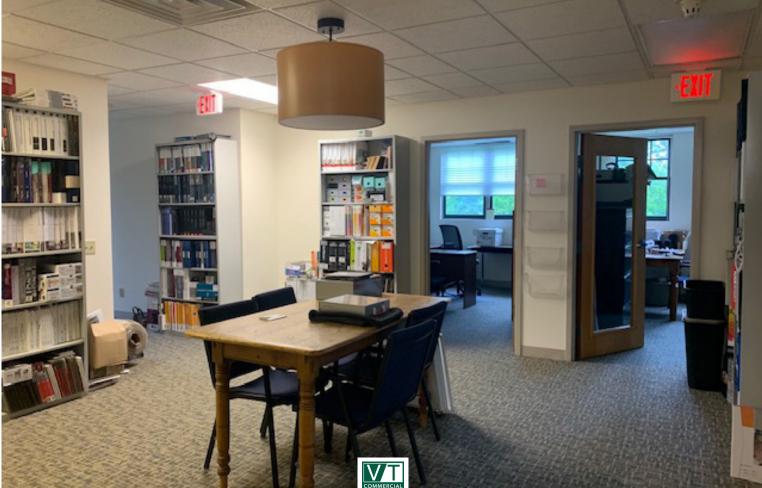

## **BEAUTIFULLY APPOINTED PROPERTY**

185 Talcott Road, Williston, VT

VT Commercial is pleased to offer for lease this beautifully appointed office property in Williston. Conveniently located just off I89, Exit 12 and within a few minutes to Maple Tree Place and Finney Crossing. Currently an architecture firm. Two floors totaling 9,683 SF. Beautifully designed office space complete with some vaulted ceilings, lots of natural light, windows that open for fresh air, carpet flooring, gracious reception area, lots of single and double team offices, a few conference rooms, kitchenette and bathrooms. Beautiful landscaped grounds with a ton of parking both in the front and out back. Corner of Talcott and Stillwater St. Monument signage. Available April 2024.