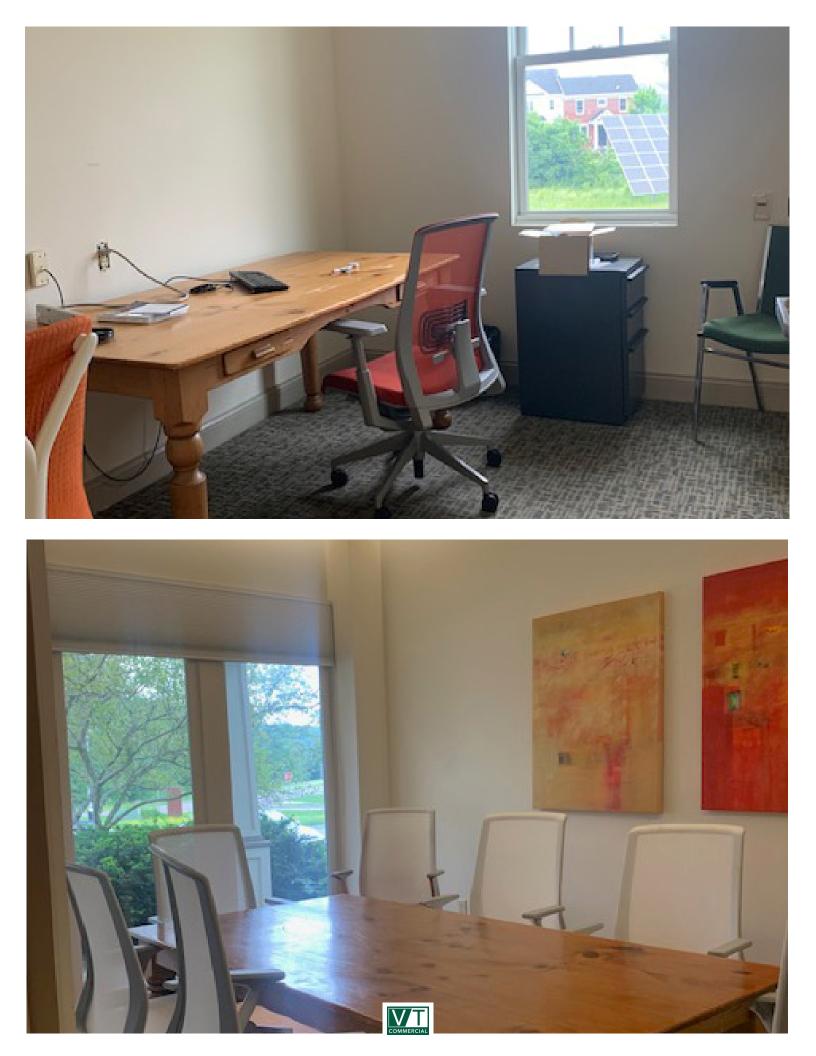

## **BEAUTIFULLY APPOINTED PROPERTY**

185 Talcott Road, Williston, VT

VT Commercial is pleased to offer for lease this beautifully appointed office property in Williston. Conveniently located just off I89, Exit 12 and within a few minutes to Maple Tree Place and Finney Crossing. Currently an architecture firm. Two floors totaling 9,683 SF. Beautifully designed office space complete with some vaulted ceilings, lots of natural light, windows that open for fresh air, carpet flooring, gracious reception area, lots of single and double team offices, a few conference rooms, kitchenette and bathrooms. Beautiful landscaped grounds with a ton of parking both in the front and out back. Corner of Talcott and Stillwater St. Monument signage. Available April 2024.