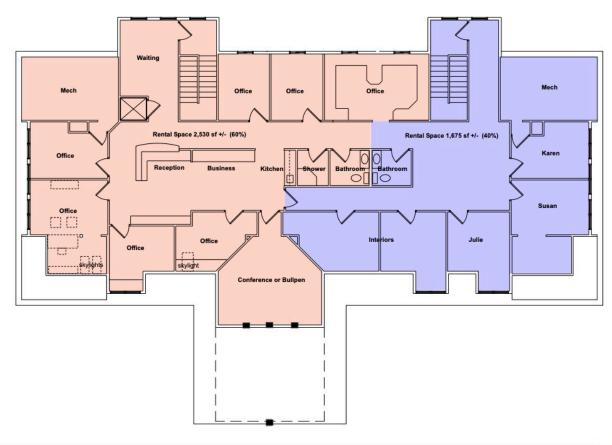

## **BEAUTIFULLY APPOINTED PROPERTY**

185 Talcott Road, Williston, VT

VT Commercial is pleased to offer for lease this beautifully appointed office property in Williston. Conveniently located just off I89, Exit 12 and within a few minutes to Maple Tree Place and Finney Crossing. Currently an architecture firm. Two floors totaling 9,683 SF. Beautifully designed office space complete with some vaulted ceilings, lots of natural light, windows that open for fresh air, carpet flooring, gracious reception area, lots of single and double team offices, a few conference rooms, kitchenette and bathrooms. Beautiful landscaped grounds with a ton of parking both in the front and out back. Corner of Talcott and Stillwater St. Monument signage. Available April 2024.

SIZE: 9,683 SF USE: Office

**PRICE:** \$16/SF NNN plus utilities **AVAILABLE:** April 2024

**PARKING:** On site

**LOCATION:** 185 Talcott Road, Williston

Information contained herein is believed to be accurate, but is not warranted. This is not a legally binding offer to sell or lease.