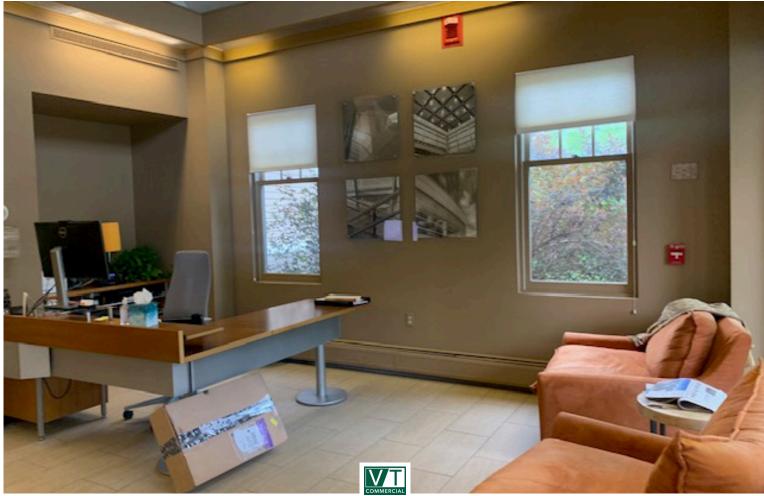

## **BEAUTIFULLY APPOINTED PROPERTY**

185 Talcott Road, Williston, VT

VT Commercial is pleased to offer for lease this beautifully appointed office property in Williston. Conveniently located just off I89, Exit 12 and within a few minutes to Maple Tree Place and Finney Crossing. Currently an architecture firm. Two floors totaling 9,683 SF. Beautifully designed office space complete with some vaulted ceilings, lots of natural light, windows that open for fresh air, carpet flooring, gracious reception area, lots of single and double team offices, a few conference rooms, kitchenette and bathrooms. Beautiful landscaped grounds with a ton of parking both in the front and out back. Corner of Talcott and Stillwater St. Monument signage. Available April 2024.