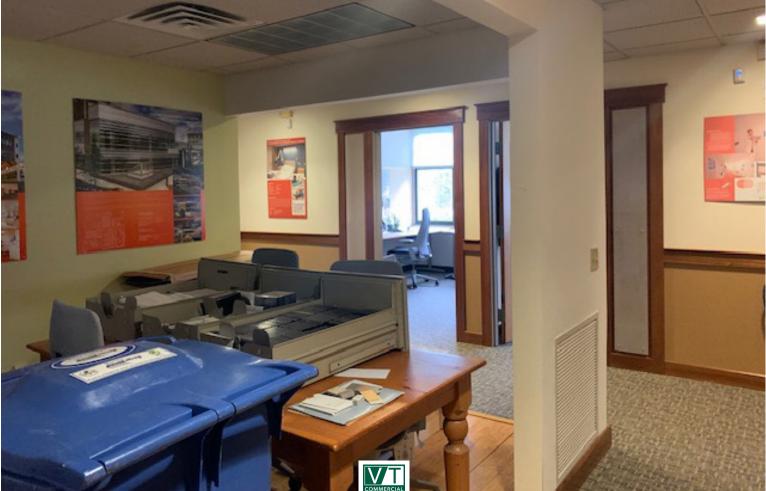

## **BEAUTIFULLY APPOINTED PROPERTY**

185 Talcott Road, Williston, VT

VT Commercial is pleased to offer for lease this beautifully appointed office property in Williston. Conveniently located just off I89, Exit 12 and within a few minutes to Maple Tree Place and Finney Crossing. Currently an architecture firm. Two floors totaling 9,683 SF. Beautifully designed office space complete with some vaulted ceilings, lots of natural light, windows that open for fresh air, carpet flooring, gracious reception area, lots of single and double team offices, a few conference rooms, kitchenette and bathrooms. Beautiful landscaped grounds with a ton of parking both in the front and out back. Corner of Talcott and Stillwater St. Monument signage. Available April 2024.