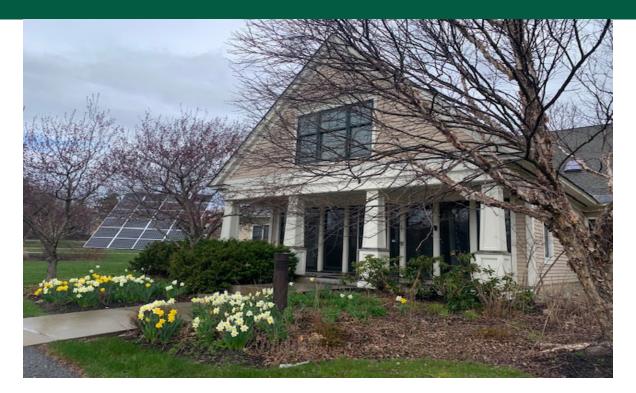

## **BEAUTIFULLY APPOINTED PROPERTY**

185 Talcott Road, Williston, VT

VT Commercial is pleased to offer for lease this beautifully appointed office property in Williston. Conveniently located just off I89, Exit 12 and within a few minutes to Maple Tree Place and Finney Crossing. Currently an architecture firm. Two floors totaling 9,683 SF. Beautifully designed office space complete with some vaulted ceilings, lots of natural light, windows that open for fresh air, carpet flooring, gracious reception area, lots of single and double team offices, a few conference rooms, kitchenette and bathrooms. Beautiful landscaped grounds with a ton of parking both in the front and out back. Corner of Talcott and Stillwater St. Monument signage. Available April 2024.