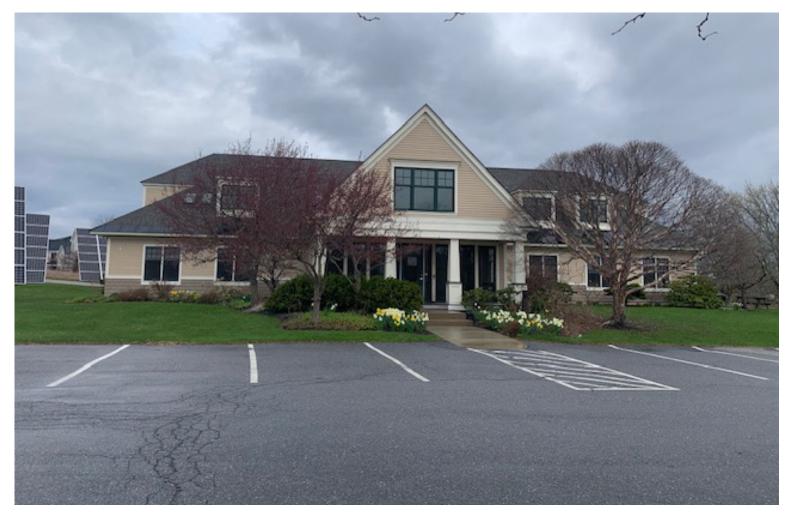

## **BEAUTIFULLY APPOINTED PROPERTY**

185 Talcott Road, Williston, VT

VT Commercial is pleased to offer for lease this beautifully appointed office property in Williston. Conveniently located just off I89, Exit 12 and within a few minutes to Maple Tree Place and Finney Crossing. Currently an architecture firm. Two floors totaling 9,683 SF. Beautifully designed office space complete with some vaulted ceilings, lots of natural light, windows that open for fresh air, carpet flooring, gracious reception area, lots of single and double team offices, a few conference rooms, kitchenette and bathrooms. Beautiful landscaped grounds with a ton of parking both in the front and out back. Corner of Talcott and Stillwater St. Monument signage. Available April 2024.