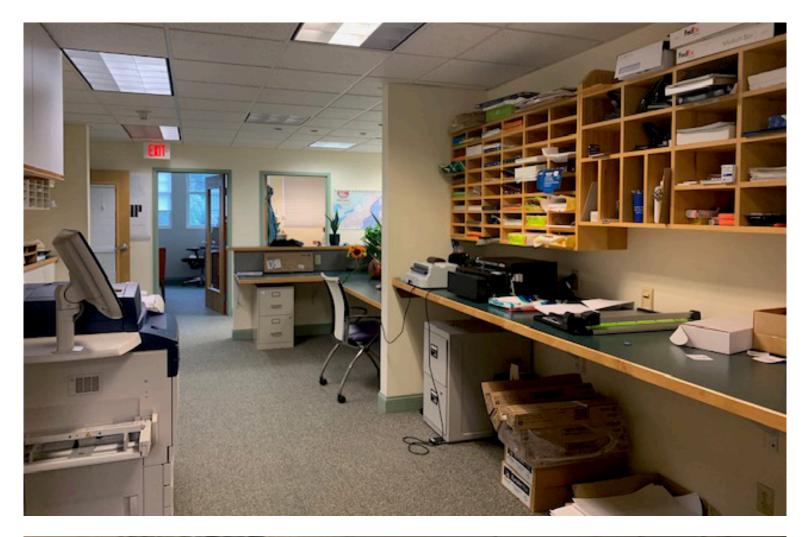

## **BEAUTIFULLY APPOINTED PROPERTY**

185 Talcott Road, Williston, VT

VT Commercial is pleased to offer for lease this beautifully appointed office property in Williston. Conveniently located just off I89, Exit 12 and within a few minutes to Maple Tree Place and Finney Crossing. Currently an architecture firm. Two floors totaling 9,683 SF. Beautifully designed office space complete with some vaulted ceilings, lots of natural light, windows that open for fresh air, carpet flooring, gracious reception area, lots of single and double team offices, a few conference rooms, kitchenette and bathrooms. Beautiful landscaped grounds with a ton of parking both in the front and out back. Corner of Talcott and Stillwater St. Monument signage. Available April 2024.