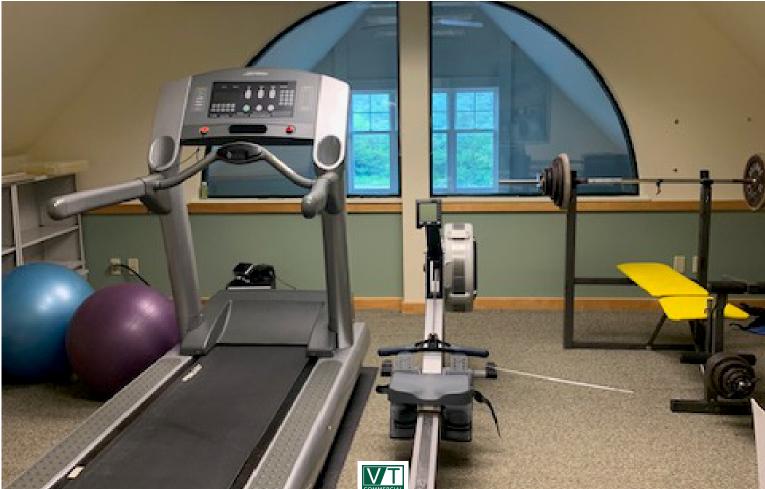

## **BEAUTIFULLY APPOINTED PROPERTY**

185 Talcott Road, Williston, VT

VT Commercial is pleased to offer for lease this beautifully appointed office property in Williston. Conveniently located just off I89, Exit 12 and within a few minutes to Maple Tree Place and Finney Crossing. Currently an architecture firm. Two floors totaling 9,683 SF. Beautifully designed office space complete with some vaulted ceilings, lots of natural light, windows that open for fresh air, carpet flooring, gracious reception area, lots of single and double team offices, a few conference rooms, kitchenette and bathrooms. Beautiful landscaped grounds with a ton of parking both in the front and out back. Corner of Talcott and Stillwater St. Monument signage. Available April 2024.