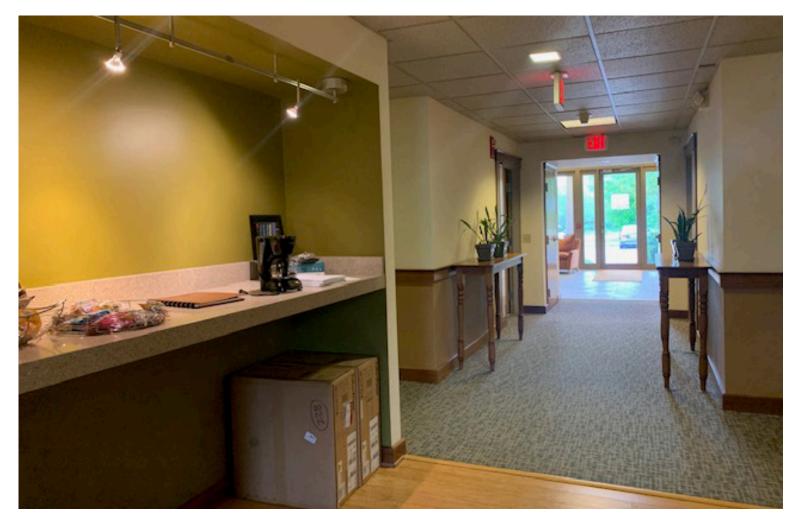

## **BEAUTIFULLY APPOINTED PROPERTY**

185 Talcott Road, Williston, VT

VT Commercial is pleased to offer for lease this beautifully appointed office property in Williston. Conveniently located just off I89, Exit 12 and within a few minutes to Maple Tree Place and Finney Crossing. Currently an architecture firm. Two floors totaling 9,683 SF. Beautifully designed office space complete with some vaulted ceilings, lots of natural light, windows that open for fresh air, carpet flooring, gracious reception area, lots of single and double team offices, a few conference rooms, kitchenette and bathrooms. Beautiful landscaped grounds with a ton of parking both in the front and out back. Corner of Talcott and Stillwater St. Monument signage. Available April 2024.