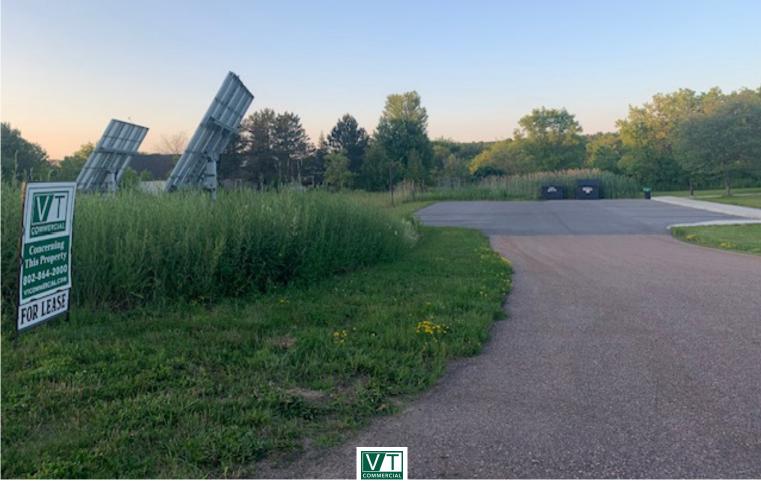

## **BEAUTIFULLY APPOINTED PROPERTY**

185 Talcott Road, Williston, VT

VT Commercial is pleased to offer for lease this beautifully appointed office property in Williston. Conveniently located just off I89, Exit 12 and within a few minutes to Maple Tree Place and Finney Crossing. Currently an architecture firm. Two floors totaling 9,683 SF. Beautifully designed office space complete with some vaulted ceilings, lots of natural light, windows that open for fresh air, carpet flooring, gracious reception area, lots of single and double team offices, a few conference rooms, kitchenette and bathrooms. Beautiful landscaped grounds with a ton of parking both in the front and out back. Corner of Talcott and Stillwater St. Monument signage. Available April 2024.

SIZE: 9,683 SF USE: Office

**PRICE:** \$16/SF NNN plus utilities **AVAILABLE:** April 2024

**PARKING:** On site

**LOCATION:** 185 Talcott Road, Williston

Information contained herein is believed to be accurate, but is not warranted. This is not a legally binding offer to sell or lease.