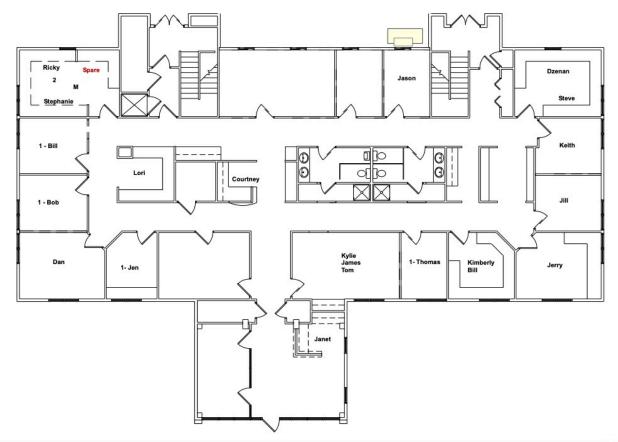

## **BEAUTIFULLY APPOINTED PROPERTY**

185 Talcott Road, Williston, VT

VT Commercial is pleased to offer for lease this beautifully appointed office property in Williston. Conveniently located just off I89, Exit 12 and within a few minutes to Maple Tree Place and Finney Crossing. Currently an architecture firm. Two floors totaling 9,683 SF. Beautifully designed office space complete with some vaulted ceilings, lots of natural light, windows that open for fresh air, carpet flooring, gracious reception area, lots of single and double team offices, a few conference rooms, kitchenette and bathrooms. Beautiful landscaped grounds with a ton of parking both in the front and out back. Corner of Talcott and Stillwater St. Monument signage. Available April 2024.

SIZE: 9,683 SF USE: Office

**PRICE:** \$16/SF NNN plus utilities **AVAILABLE:** April 2024

**PARKING:** On site

**LOCATION:** 185 Talcott Road, Williston

Information contained herein is believed to be accurate, but is not warranted. This is not a legally binding offer to sell or lease.