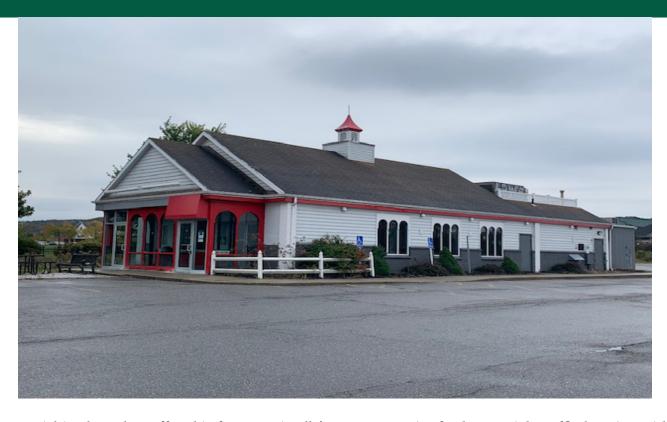

## PRIME LOCATION!

5876 Williston Road, Williston, VT

VT Commercial is pleased to offer this former Friendly's Restaurant site for lease. High traffic location with prime visibility from Route 2, 2A and Taft Corners. Municipal Water and Sewer, WW allocation for 3800 gpd, 89 seats and 55 on site parking spaces. Built in 1987 and closed approximately 2 years ago. 790' of frontage. Easy to find location. Located conveniently off Interstate 89 at Exit 12. Maple Tree Place and Finney Crossing next door. The kitchen has a hood system in place, 3 bay sink in place and other kitchen equipment in place.

**PARKING:** 

55 on site parking spaces

LOCATION:

5876 Williston Road, Williston

Information contained herein is believed to be accurate, but is not warranted. This is not a legally binding offer to sell or lease.