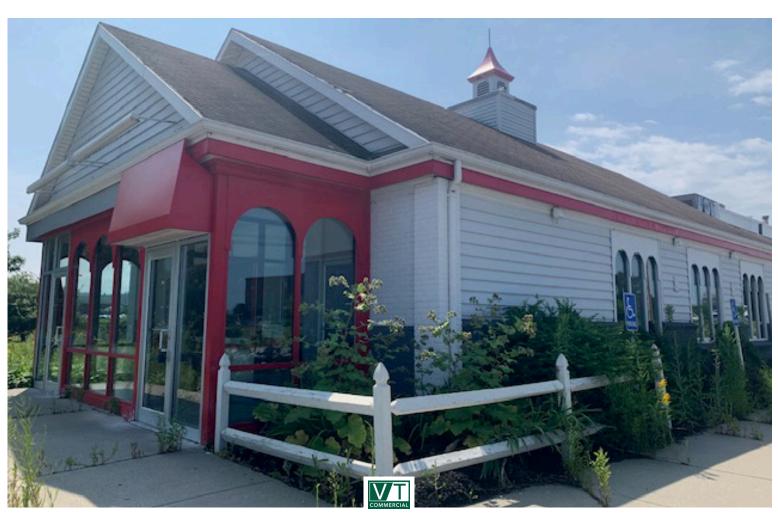

## PRIME LOCATION!

5876 Williston Road, Williston, VT

VT Commercial is pleased to offer this former Friendly's Restaurant site for lease. High traffic location with prime visibility from Route 2, 2A and Taft Corners. Municipal Water and Sewer, WW allocation for 3800 gpd, 89 seats and 55 on site parking spaces. Built in 1987 and closed approximately 2 years ago. 790' of frontage. Easy to find location. Located conveniently off Interstate 89 at Exit 12. Maple Tree Place and Finney Crossing next door. The kitchen has a hood system in place, 3 bay sink in place and other kitchen equipment in place.

**PARKING:** 

55 on site parking spaces

LOCATION:

5876 Williston Road, Williston

Information contained herein is believed to be accurate, but is not warranted. This is not a legally binding offer to sell or lease.