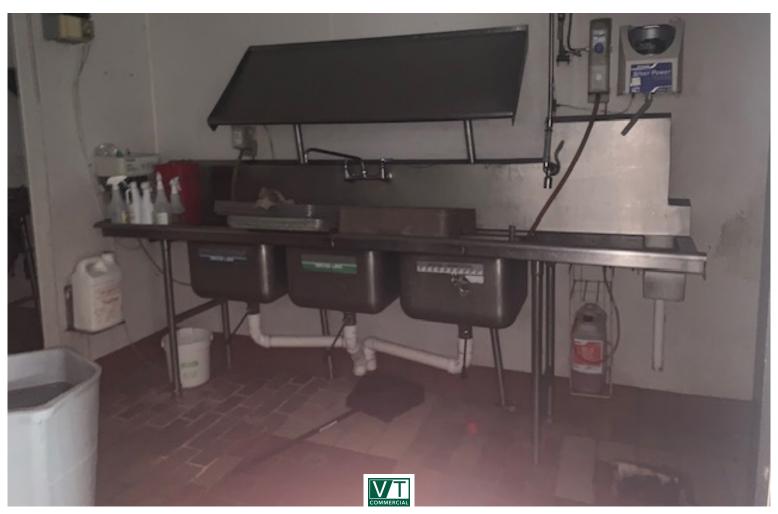

## PRIME LOCATION!

5876 Williston Road, Williston, VT

VT Commercial is pleased to offer this former Friendly's Restaurant site for lease. High traffic location with prime visibility from Route 2, 2A and Taft Corners. Municipal Water and Sewer, WW allocation for 3800 gpd, 89 seats and 55 on site parking spaces. Built in 1987 and closed approximately 2 years ago. 790' of frontage. Easy to find location. Located conveniently off Interstate 89 at Exit 12. Maple Tree Place and Finney Crossing next door. The kitchen has a hood system in place, 3 bay sink in place and other kitchen equipment in place.