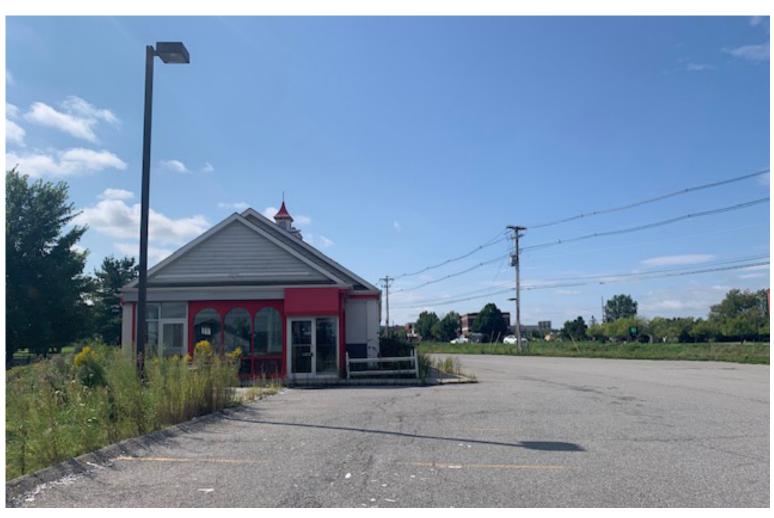

## PRIME LOCATION!

5876 Williston Road, Williston, VT

VT Commercial is pleased to offer this former Friendly's Restaurant site for lease. High traffic location with prime visibility from Route 2, 2A and Taft Corners. Municipal Water and Sewer, WW allocation for 3800 gpd, 89 seats and 55 on site parking spaces. Built in 1987 and closed approximately 2 years ago. 790' of frontage. Easy to find location. Located conveniently off Interstate 89 at Exit 12. Maple Tree Place and Finney Crossing next door. The kitchen has a hood system in place, 3 bay sink in place and other kitchen equipment in place.

**PARKING:** 

55 on site parking spaces

LOCATION:

5876 Williston Road, Williston

Information contained herein is believed to be accurate, but is not warranted. This is not a legally binding offer to sell or lease.