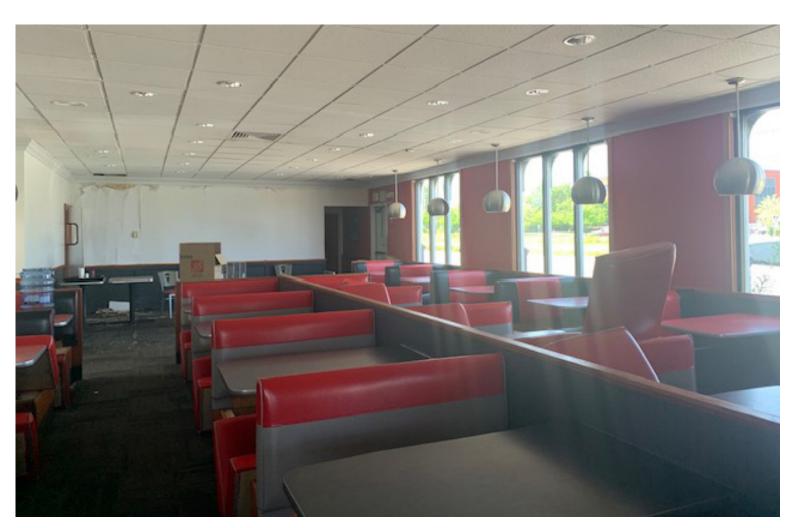

## PRIME LOCATION!

5876 Williston Road, Williston, VT

VT Commercial is pleased to offer this former Friendly's Restaurant site for lease. High traffic location with prime visibility from Route 2, 2A and Taft Corners. Municipal Water and Sewer, WW allocation for 3800 gpd, 89 seats and 55 on site parking spaces. Built in 1987 and closed approximately 2 years ago. 790' of frontage. Easy to find location. Located conveniently off Interstate 89 at Exit 12. Maple Tree Place and Finney Crossing next door. The kitchen has a hood system in place, 3 bay sink in place and other kitchen equipment in place.

SIZE:

2,992 SF

USE:

Restaurant

PRICE:

\$40/SF NNN plus utilities

**AVAILABLE:** 

Immediately