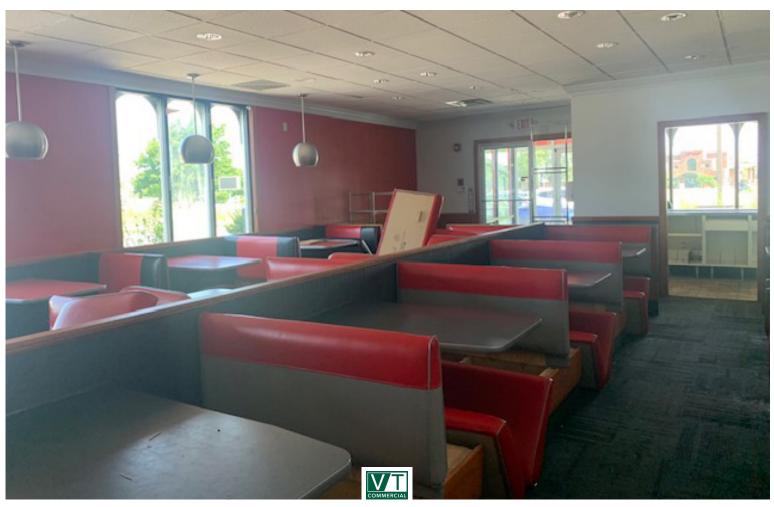

## PRIME LOCATION!

5876 Williston Road, Williston, VT

VT Commercial is pleased to offer this former Friendly's Restaurant site for lease. High traffic location with prime visibility from Route 2, 2A and Taft Corners. Municipal Water and Sewer, WW allocation for 3800 gpd, 89 seats and 55 on site parking spaces. Built in 1987 and closed approximately 2 years ago. 790' of frontage. Easy to find location. Located conveniently off Interstate 89 at Exit 12. Maple Tree Place and Finney Crossing next door. The kitchen has a hood system in place, 3 bay sink in place and other kitchen equipment in place.