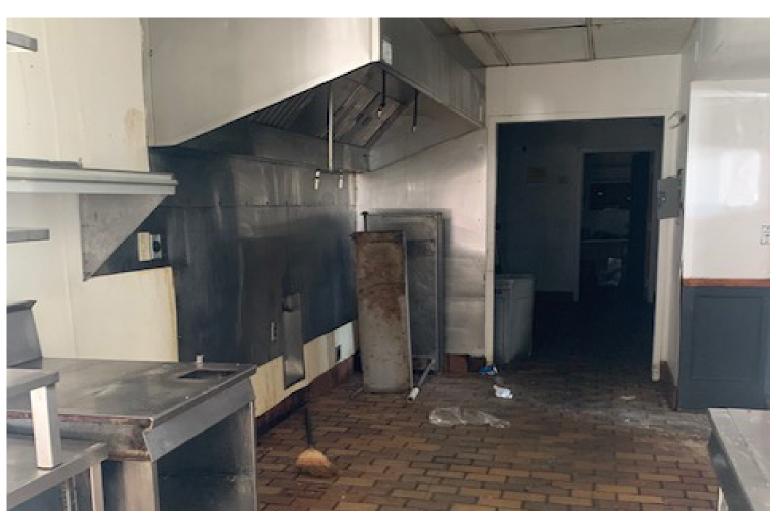

## PRIME LOCATION!

5876 Williston Road, Williston, VT

VT Commercial is pleased to offer this former Friendly's Restaurant site for lease. High traffic location with prime visibility from Route 2, 2A and Taft Corners. Municipal Water and Sewer, WW allocation for 3800 gpd, 89 seats and 55 on site parking spaces. Built in 1987 and closed approximately 2 years ago. 790' of frontage. Easy to find location. Located conveniently off Interstate 89 at Exit 12. Maple Tree Place and Finney Crossing next door. The kitchen has a hood system in place, 3 bay sink in place and other kitchen equipment in place.