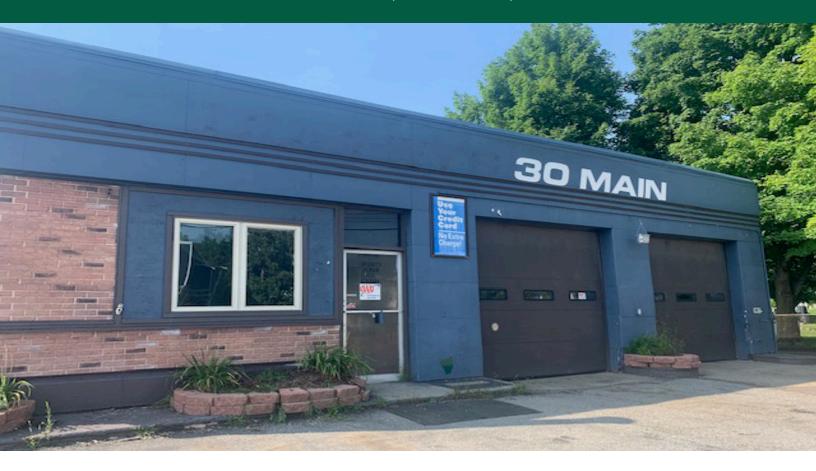

## 2 BAY GARAGE / SHOP

30 Main Street, Essex Junction, VT

VT Commercial is pleased to offer to the market this two bay garage for lease. Former Bushey's Garage- right in the heart of Essex Village. Two bays with lifts in place, tool crib area and on site parking. Excellent visibility and easy to find location.

**PARKING:** 

On site

**LOCATION:** 

30 Main Street, Essex Junction

Information contained herein is believed to be accurate, but is not warranted. This is not a legally binding offer to sell or lease.

For more information, please contact: