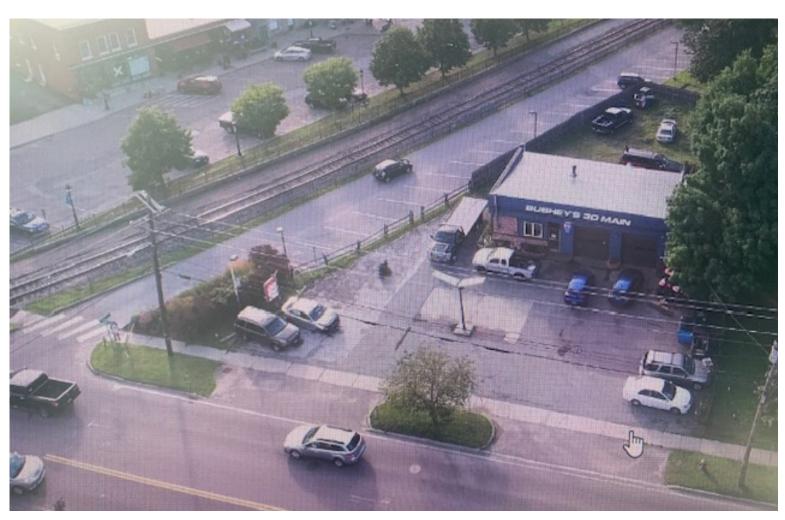

## 2 BAY GARAGE / SHOP

30 Main Street, Essex Junction, VT

VT Commercial is pleased to offer to the market this two bay garage for lease. Former Bushey's Garage- right in the heart of Essex Village. Two bays with lifts in place, tool crib area and on site parking. Excellent visibility and easy to find location.

**PARKING:** 

On site

**LOCATION:** 

30 Main Street, Essex Junction

Information contained herein is believed to be accurate, but is not warranted. This is not a legally binding offer to sell or lease.

For more information, please contact: