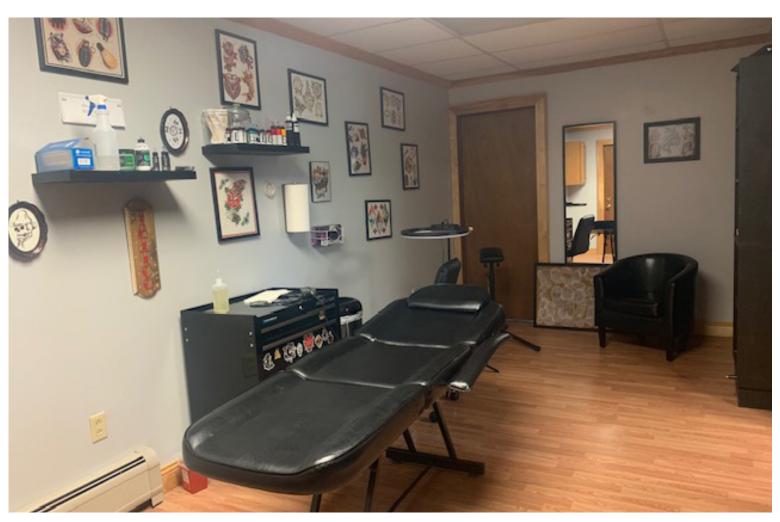

## SMALL TATTOO SPACE FOR LEASE

2 Market Place, Unit 3, Essex Junction, VT

VT Commercial is pleased to offer this tattoo parlor for lease. Layout consist of four rooms, sink within the space and shared space consisting of a bathroom and kitchenette. Easy location to find, on site parking and good signage. Ideal for same use or others who need a sink within their space.

SIZE:

850 SF

**USE:** 

Tattoo use

**PRICE:** 

\$1,400 plus electric meter with average at \$61

AVAILABLE:

October 1st