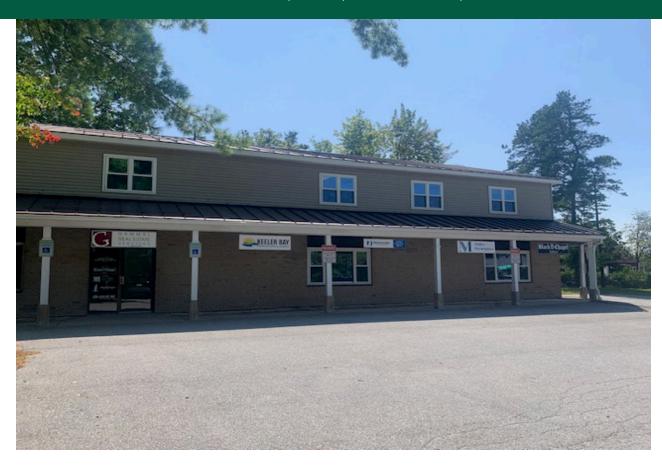

## SMALL TATTOO SPACE FOR LEASE

2 Market Place, Unit 3, Essex Junction, VT

VT Commercial is pleased to offer this tattoo parlor for lease. Layout consist of four rooms, sink within the space and shared space consisting of a bathroom and kitchenette. Easy location to find, on site parking and good signage. Ideal for same use or others who need a sink within their space.

**PARKING:** 

On site

LOCATION:

2 Market Place, Essex Junction, VT

Information contained herein is believed to be accurate, but is not warranted. This is not a legally binding offer to sell or lease.

For more information, please contact: