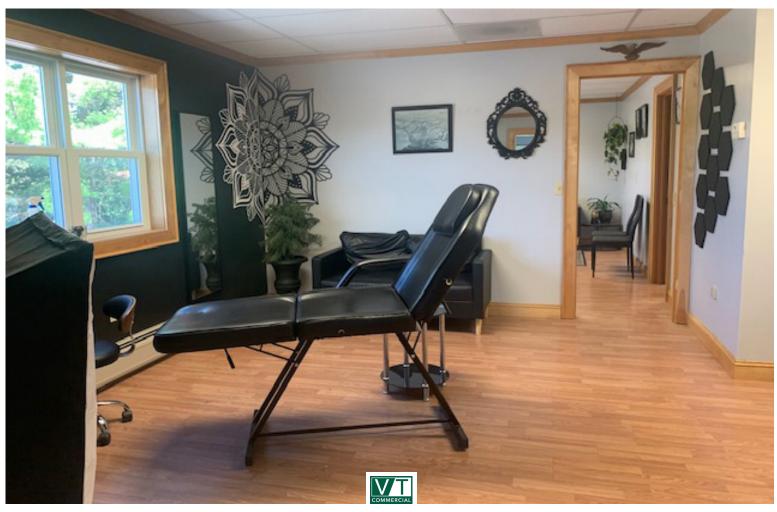

## SMALL TATTOO SPACE FOR LEASE

2 Market Place, Unit 3, Essex Junction, VT

VT Commercial is pleased to offer this tattoo parlor for lease. Layout consist of four rooms, sink within the space and shared space consisting of a bathroom and kitchenette. Easy location to find, on site parking and good signage. Ideal for same use or others who need a sink within their space.

SIZE:

850 SF

**USE:** 

Tattoo use

**PRICE:** 

\$1,400 plus electric meter with average at \$61

AVAILABLE:

October 1st