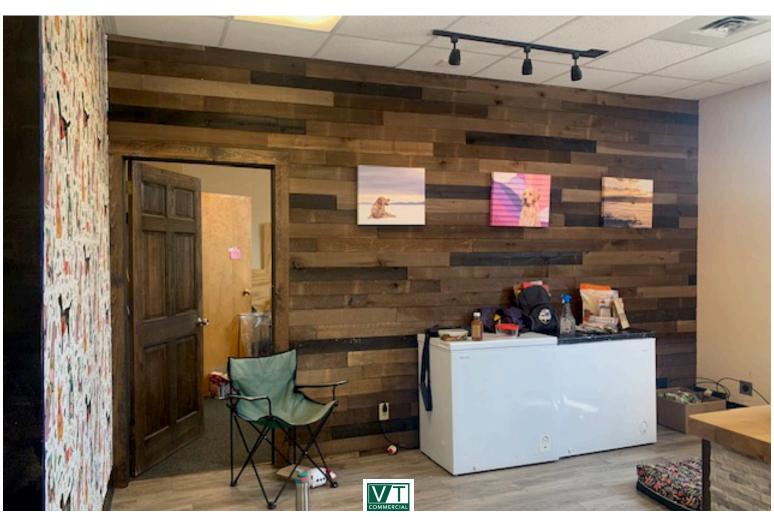

## **RETAIL SPACE IN STRIP PLAZA!**

159 Pearl Street, Essex Junction, VT

VT Commercial is pleased to offer this 1,000 SF retail space at the 159 Pearl Street strip plaza for lease. An end cap location with tons of visibility and natural light. Plenty of on site parking and good signage. Offering large windows for displaying your products. This space is available for lease on October 1st. Currently the Rolling Meadows storefront. Space is mostly wide open retail space with custom built in check out counter and a back room for storage. Easy to find location. Plank wood floors with chalk board painted walls.