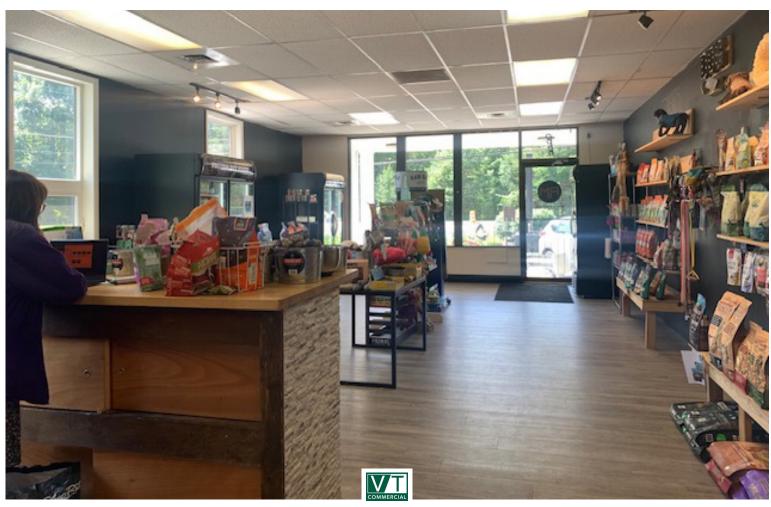

## **RETAIL SPACE IN STRIP PLAZA!**

159 Pearl Street, Essex Junction, VT

VT Commercial is pleased to offer this 1,000 SF retail space at the 159 Pearl Street strip plaza for lease. An end cap location with tons of visibility and natural light. Plenty of on site parking and good signage. Offering large windows for displaying your products. This space is available for lease on October 1st. Currently the Rolling Meadows storefront. Space is mostly wide open retail space with custom built in check out counter and a back room for storage. Easy to find location. Plank wood floors with chalk board painted walls.