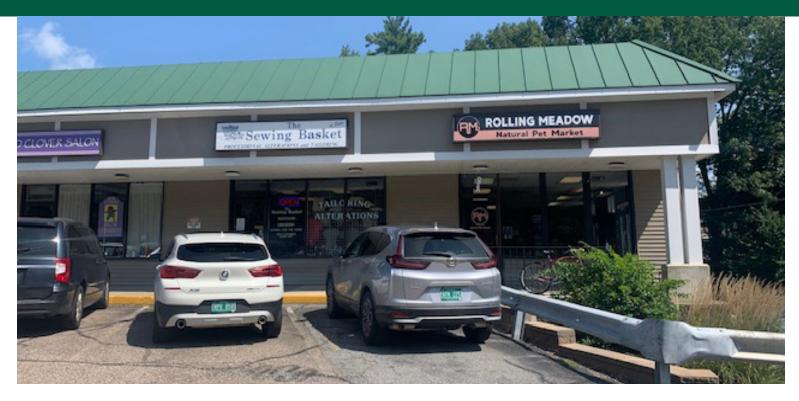

## **RETAIL SPACE IN STRIP PLAZA!**

159 Pearl Street, Essex Junction, VT

VT Commercial is pleased to offer this 1,000 SF retail space at the 159 Pearl Street strip plaza for lease. An end cap location with tons of visibility and natural light. Plenty of on site parking and good signage. Offering large windows for displaying your products. This space is available for lease on October 1st. Currently the Rolling Meadows storefront. Space is mostly wide open retail space with custom built in check out counter and a back room for storage. Easy to find location. Plank wood floors with chalk board painted walls.

**PARKING:** 

On site

LOCATION:

159 Pearl Street, Essex Junction, VT

Information contained herein is believed to be accurate, but is not warranted. This is not a legally binding offer to sell or lease.

For more information, please contact: