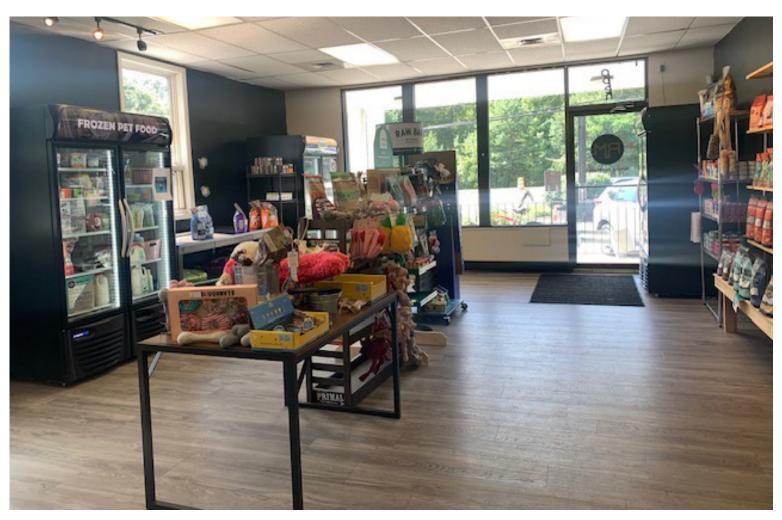

## **RETAIL SPACE IN STRIP PLAZA!**

159 Pearl Street, Essex Junction, VT

VT Commercial is pleased to offer this 1,000 SF retail space at the 159 Pearl Street strip plaza for lease. An end cap location with tons of visibility and natural light. Plenty of on site parking and good signage. Offering large windows for displaying your products. This space is available for lease on October 1st. Currently the Rolling Meadows storefront. Space is mostly wide open retail space with custom built in check out counter and a back room for storage. Easy to find location. Plank wood floors with chalk board painted walls.