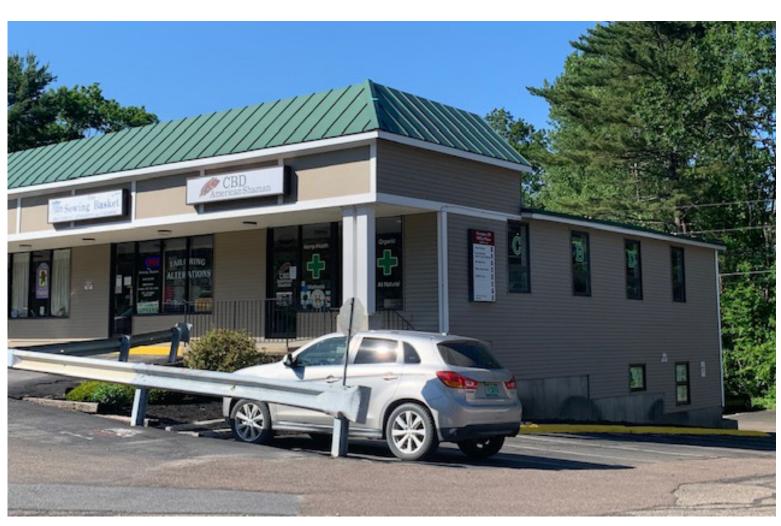

## **RETAIL SPACE IN STRIP PLAZA!**

159 Pearl Street, Essex Junction, VT

VT Commercial is pleased to offer this 1,000 SF retail space at the 159 Pearl Street strip plaza for lease. An end cap location with tons of visibility and natural light. Plenty of on site parking and good signage. Offering large windows for displaying your products. This space is available for lease on October 1st. Currently the Rolling Meadows storefront. Space is mostly wide open retail space with custom built in check out counter and a back room for storage. Easy to find location. Plank wood floors with chalk board painted walls.

**PARKING:** 

On site

LOCATION:

159 Pearl Street, Essex Junction, VT

Information contained herein is believed to be accurate, but is not warranted. This is not a legally binding offer to sell or lease.

For more information, please contact: