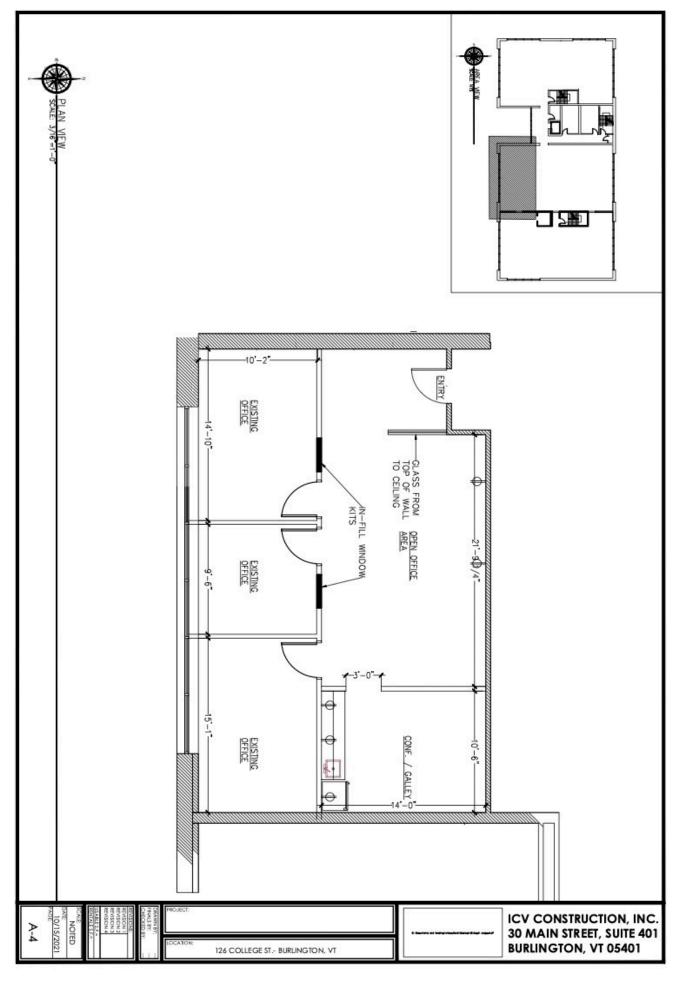

## **BEAUTIFULLY RENOVATED OFFICE SUITE**

126 College Street, Suite 430, Burlington, Vermont

126 College Street is the most central conveniently located office building in downtown Burlington. It is part of the Park Plaza mixed use office & retail complex. It is located directly across from City Hall Park. The building is approximately 45,000 sf and 4 stories tall and provides onsite parking in its attached 2 level parking garage. Many suites have views of City Hall Park, Lake Champlain and the Adirondack Mountains. The Church Street Marketplace is a short block away. On bus route, convenient to retail, restaurants, waterfront, bike path. This suite was just completely renovated to the highest standards, and offers private offices with beautiful views, light and airy finishes, and an incredible location. Layout consists of private offices, bullpen area, kitchen and break room. Must be seen-common areas and bathrooms in building also just redone. This is very pleasant space in a great location and will not last long!

SIZE: 1,368 +/- SF USE: General office, medical office PRICE: \$16.00/SF, NNN (\$6.42/SF, Gas & Electric at \$2.59/SF) **AVAILABLE:** Immediately

**PARKING:** Attached parking garage on a fee basis **LOCATION:** Central Downtown Burlington