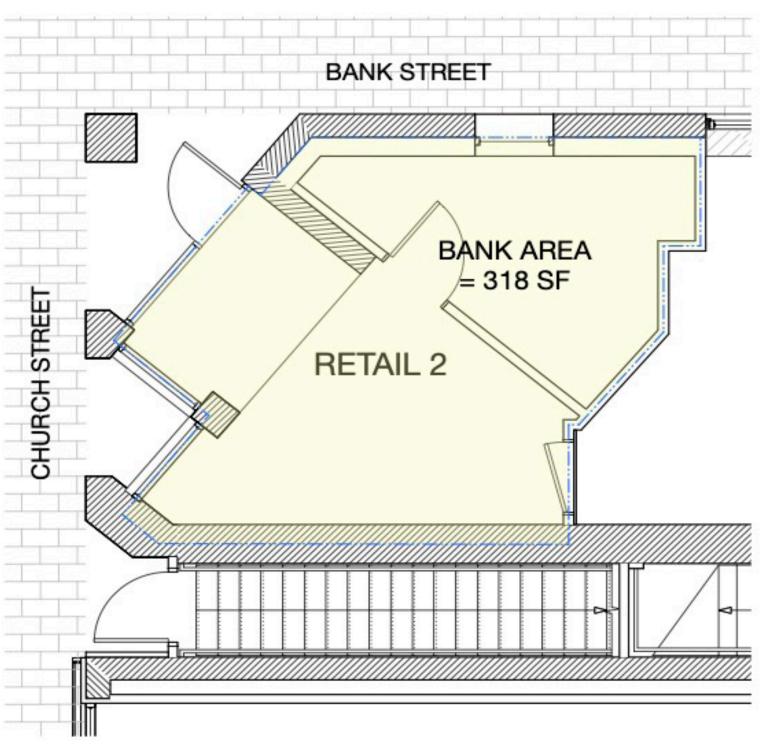

## **INCREDIBLE CHURCH STREET OPPORTUNITY!**

80 Church Street, Burlington, VT

Incredible tiny space on the 50-yard line in downtown Burlington's Church Street Marketplace. Currently in use at an ATM lobby, this small space is currently 318 +/- SF, located on the southeast corner of Church and Bank Street. Space offers incredible visibility and access and can increase by 50 +/- SF by squaring off the corner with glazing for even better visibility. Current code only allows for walk-up customers, with no internal access except for employees inside. Ideal for bank ATM, small take-out operation, sales of small items, etc. Space is climate-controlled and has its own utilities. It is possible to add plumbing if so desired. Shared bathroom arrangement with neighboring retailer.

SIZE:

318 +/- SF up to 368 +/- SF

USE:

Service retail or food, walk up or take out only

PRICE:

\$3,000/Month gross, plus utilities

**AVAILABLE:** 

**Immediately** 

## RETAIL 2 - FLOOR PLAN

Scale: 1/4" = 1'-0"

GVMM - 80 to 84 CHURCH ST WISNIEWSKI

RCHITECTURE DATE: 08.11.2022

Α1

BURLINGTON, VERMONT