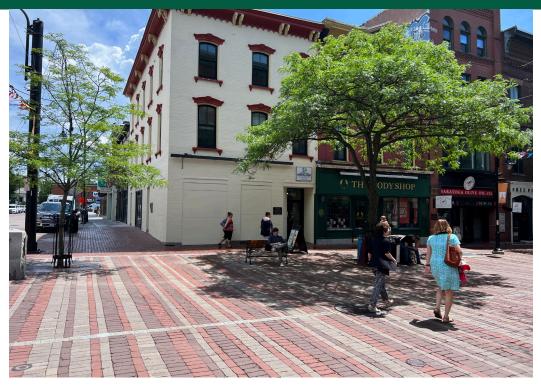

## **INCREDIBLE CHURCH STREET OPPORTUNITY!**

80 Church Street, Burlington, VT

Incredible tiny space on the 50-yard line in downtown Burlington's Church Street Marketplace. Currently in use at an ATM lobby, this small space is currently 318 +/- SF, located on the southeast corner of Church and Bank Street. Space offers incredible visibility and access and can increase by 50 +/- SF by squaring off the corner with glazing for even better visibility. Current code only allows for walk-up customers, with no internal access except for employees inside. Ideal for bank ATM, small take-out operation, sales of small items, etc. Space is climate-controlled and has its own utilities. It is possible to add plumbing if so desired. Shared bathroom arrangement with neighboring retailer.

SIZE:

318 +/- SF up to 368 +/- SF

USE:

Service retail or food, walk up or take out only

PRICE:

\$3,000/Month gross, plus utilities

**AVAILABLE:** 

**Immediately** 

**PARKING:** 

On-street parking nearby

LOCATION:

Church Street Marketplace, Burlington

Information contained herein is believed to be accurate, but is not warranted. This is not a legally binding offer to sell or lease.