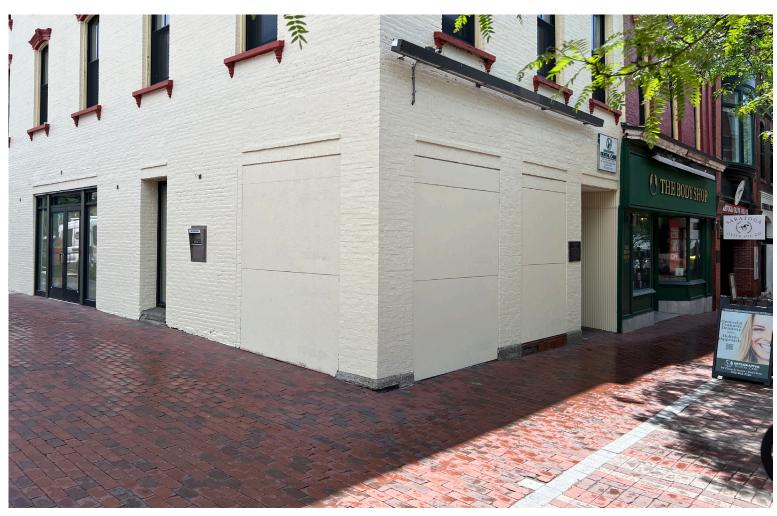

## **INCREDIBLE CHURCH STREET OPPORTUNITY!**

80 Church Street, Burlington, VT

Incredible tiny space on the 50-yard line in downtown Burlington's Church Street Marketplace. Currently in use at an ATM lobby, this small space is currently 318 +/- SF, located on the southeast corner of Church and Bank Street. Space offers incredible visibility and access and can increase by 50 +/- SF by squaring off the corner with glazing for even better visibility. Current code only allows for walk-up customers, with no internal access except for employees inside. Ideal for bank ATM, small take-out operation, sales of small items, etc. Space is climate-controlled and has its own utilities. It is possible to add plumbing if so desired. Shared bathroom arrangement with neighboring retailer.

SIZE:

318 +/- SF up to 368 +/- SF

USE:

Service retail or food, walk up or take out only

PRICE:

\$3,000/Month gross, plus utilities

**AVAILABLE:** 

**Immediately** 