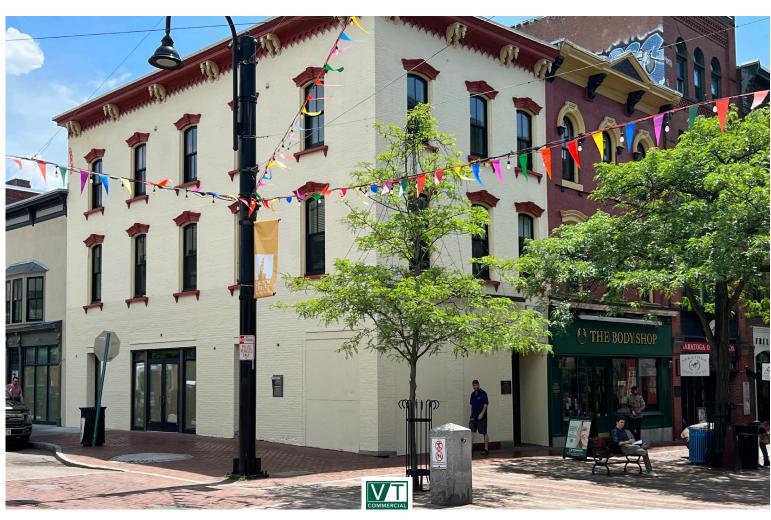

## **INCREDIBLE CHURCH STREET OPPORTUNITY!**

80 Church Street, Burlington, VT

Incredible tiny space on the 50-yard line in downtown Burlington's Church Street Marketplace. Currently in use at an ATM lobby, this small space is currently 318 +/- SF, located on the southeast corner of Church and Bank Street. Space offers incredible visibility and access and can increase by 50 +/- SF by squaring off the corner with glazing for even better visibility. Current code only allows for walk-up customers, with no internal access except for employees inside. Ideal for bank ATM, small take-out operation, sales of small items, etc. Space is climate-controlled and has its own utilities. It is possible to add plumbing if so desired. Shared bathroom arrangement with neighboring retailer.

SIZE:

318 +/- SF up to 368 +/- SF

USE:

Service retail or food, walk up or take out only

PRICE:

\$3,000/Month gross, plus utilities

**AVAILABLE:** 

**Immediately** 

**PARKING:** 

On-street parking nearby

LOCATION:

Church Street Marketplace, Burlington

Information contained herein is believed to be accurate, but is not warranted. This is not a legally binding offer to sell or lease.