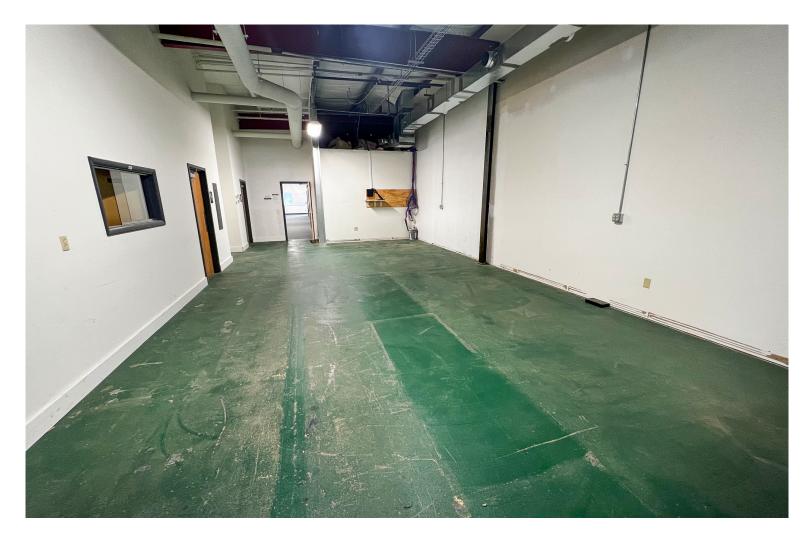

## WILLISTON FLEX SPACE

296 Avenue D, Williston, VT

Don't miss this opportunity to grab some of the best flex space in our market. Conveniently located for trucking and customers, this Avenue D location includes 1 dock and 1 at grade door. Please contact us today with questions or to set up a tour.

SIZE: 6,200 +/- SF USE: Office, Warehouse PRICE:

\$9.50/sf NNN (Est. \$3.14) Plus Utilities and Trash

**AVAILABLE:** June 1, 2023

**PARKING:** Ample On Site

LOCATION:

296 Avenue D, Williston

Information contained herein is believed to be accurate, but is not warranted. This is not a legally binding offer to sell or lease.