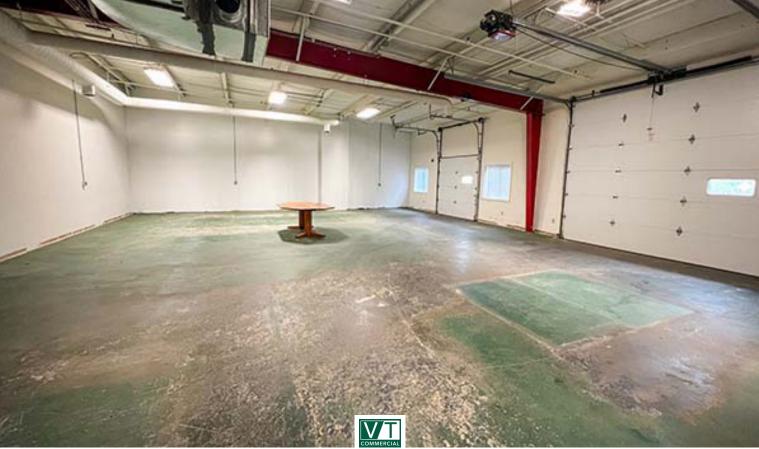

## WILLISTON FLEX SPACE

296 Avenue D, Williston, VT

Don't miss this opportunity to grab some of the best flex space in our market. Conveniently located for trucking and customers, this Avenue D location includes 1 dock and 1 at grade door. Please contact us today with questions or to set up a tour.

SIZE: 6,200 +/- SF USE: Office, Warehouse PRICE:

\$9.50/sf NNN (Est. \$3.14) Plus Utilities and Trash

**AVAILABLE:** June 1, 2023

**PARKING:** Ample On Site

LOCATION:

296 Avenue D, Williston

Information contained herein is believed to be accurate, but is not warranted. This is not a legally binding offer to sell or lease.