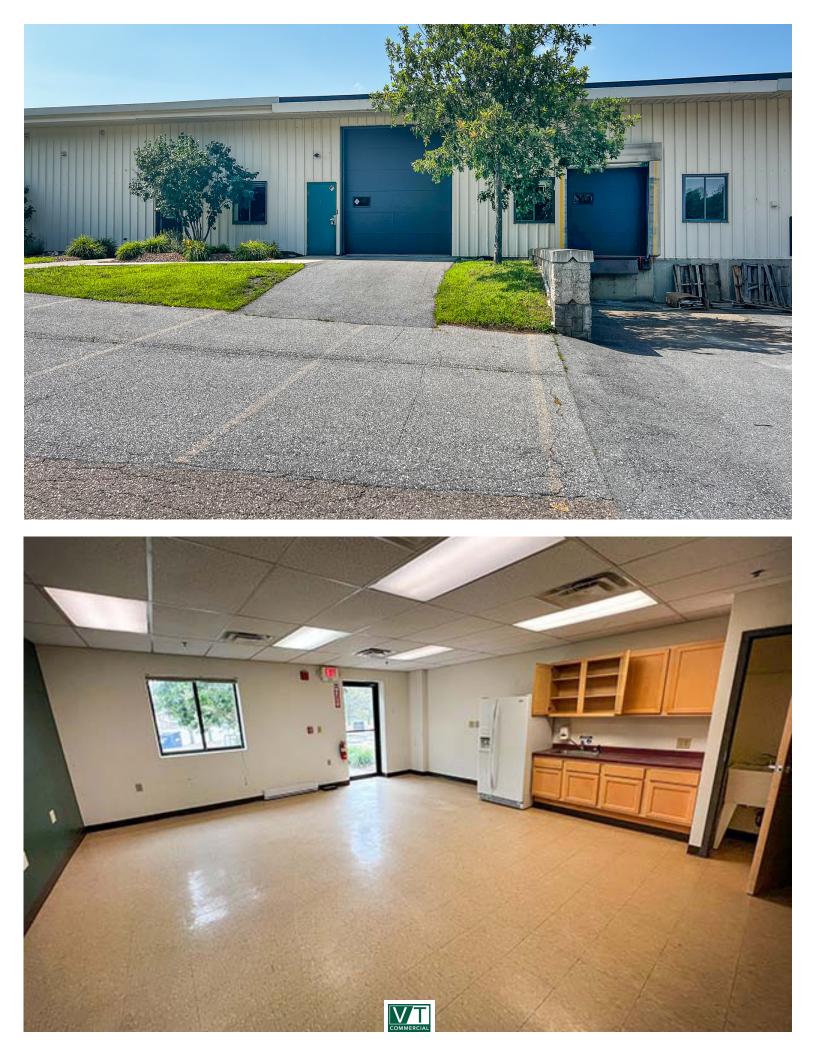

## WILLISTON FLEX SPACE

296 Avenue D, Williston, VT

Don't miss this opportunity to grab some of the best flex space in our market. Conveniently located for trucking and customers, this Avenue D location includes 1 dock and 1 at grade door. Please contact us today with questions or to set up a tour.

SIZE: 6,200 +/- SF USE: Office, Warehouse PRICE:

\$9.50/sf NNN (Est. \$3.14) Plus Utilities and Trash

**AVAILABLE:** June 1, 2023

**PARKING:** Ample On Site

LOCATION:

296 Avenue D, Williston

Information contained herein is believed to be accurate, but is not warranted. This is not a legally binding offer to sell or lease.