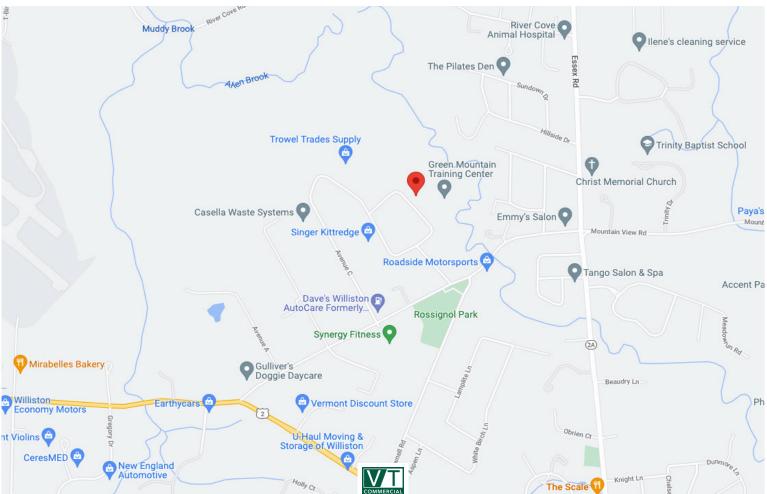

SIZE: 6,200 +/- SF USE: Office, Warehouse PRICE:

\$9.50/sf NNN (Est. \$3.14) Plus Utilities and Trash

**AVAILABLE:** June 1, 2023

**PARKING:** Ample On Site

LOCATION:

296 Avenue D, Williston

Information contained herein is believed to be accurate, but is not warranted. This is not a legally binding offer to sell or lease.