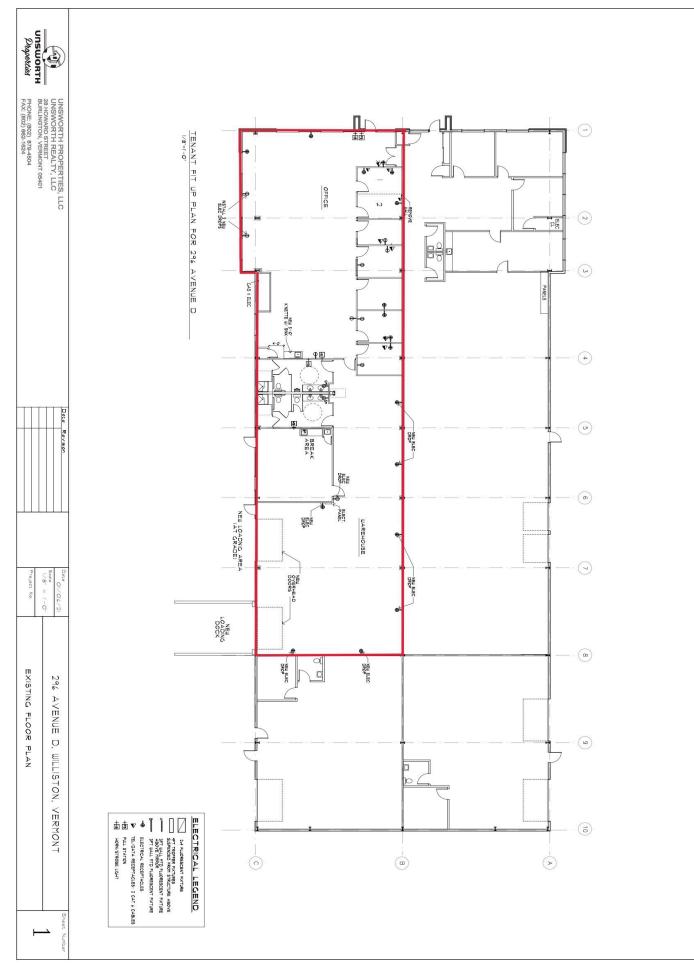

## WILLISTON FLEX SPACE

296 Avenue D, Williston, VT

Don't miss this opportunity to grab some of the best flex space in our market. Conveniently located for trucking and customers, this Avenue D location includes 1 dock and 1 at grade door. Please contact us today with questions or to set up a tour.

SIZE: 6,200 +/- SF USE: Office, Warehouse PRICE:

\$9.50/sf NNN (Est. \$3.14) Plus Utilities and Trash

**AVAILABLE:** June 1, 2023

**PARKING:** Ample On Site

LOCATION:

296 Avenue D, Williston

Information contained herein is believed to be accurate, but is not warranted. This is not a legally binding offer to sell or lease.