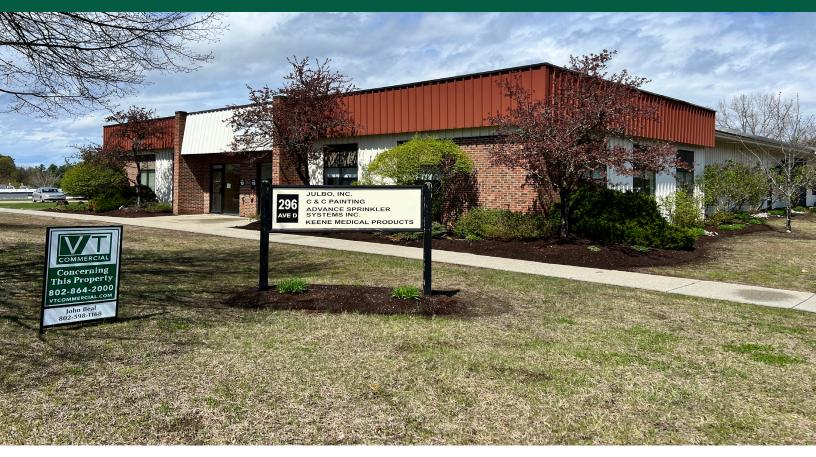

## WILLISTON FLEX SPACE

296 Avenue D, Williston, VT

Don't miss this opportunity to grab some of the best flex space in our market. Conveniently located for trucking and customers, this Avenue D location includes 1 dock and 1 at grade door. Please contact us today with questions or to set up a tour.

SIZE: 6,200 +/- SF USE: Office, Warehouse PRICE:

\$9.50/sf NNN (Est. \$3.14) Plus Utilities and Trash

**AVAILABLE:** June 1, 2023

**PARKING:** Ample On Site

LOCATION:

296 Avenue D, Williston

Information contained herein is believed to be accurate, but is not warranted. This is not a legally binding offer to sell or lease.