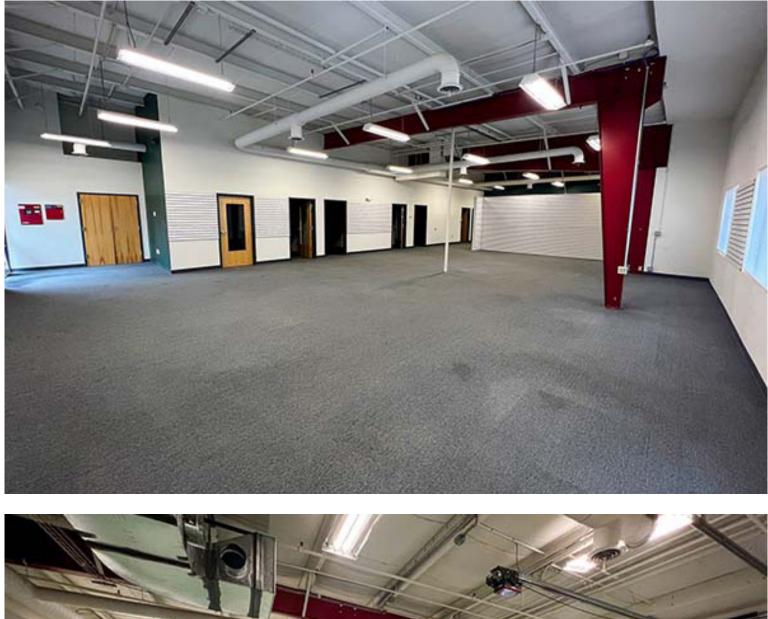

## WILLISTON FLEX SPACE

296 Avenue D, Williston, VT

Don't miss this opportunity to grab some of the best flex space in our market. Conveniently located for trucking and customers, this Avenue D location includes 1 dock and 1 at grade door. Please contact us today with questions or to set up a tour.

SIZE: 6,200 +/- SF USE: Office, Warehouse PRICE:

\$9.50/sf NNN (Est. \$3.14) Plus Utilities and Trash

**AVAILABLE:** June 1, 2023

**PARKING:** Ample On Site

LOCATION:

296 Avenue D, Williston

Information contained herein is believed to be accurate, but is not warranted. This is not a legally binding offer to sell or lease.