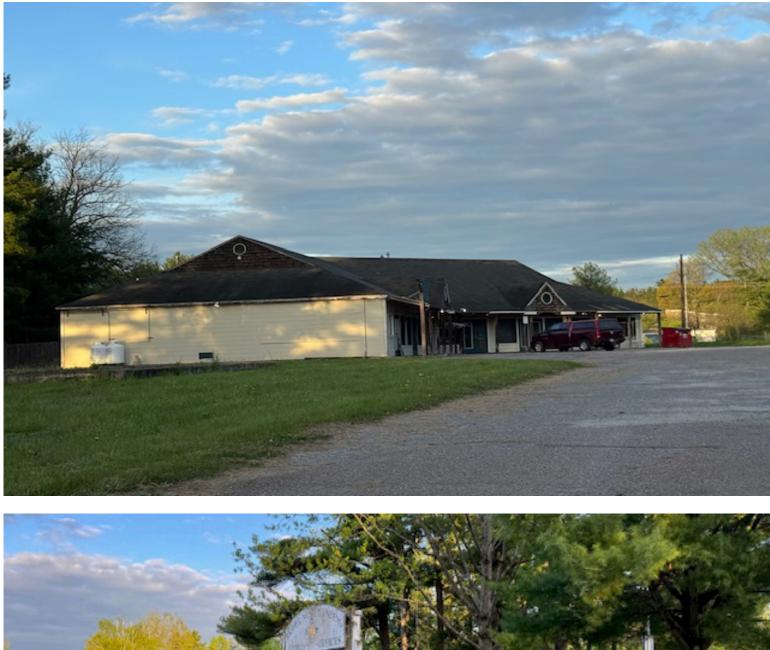

## **EXIT 17 RETAIL OR OFFICE**

25 Raymond Road, End Cap Location Units 1 and 2, Colchester, VT

VT Commercial is pleased to offer these Exit 17 end cap location units to a small business. This storefront has been a Bait Shop many many years. Mostly wide open space with cashier counter in place and a few back rooms for repairs, storage or break room. Concrete floor but could easily install carpet to make this a office environment. The property offers plenty of parking, good signage, and quiet country setting.

**SIZE:** 2,000 SF

**USE**: Retail - GD 4

**PRICE**: \$2,400 monthly plus utilities

**AVAILABLE**: Immediately

**PARKING:** On site

**LOCATION:** Just off of Interstate 89 at Exit 17, Colchester

Information contained herein is believed to be accurate, but is not warranted. This is not a legally binding offer to sell or lease.