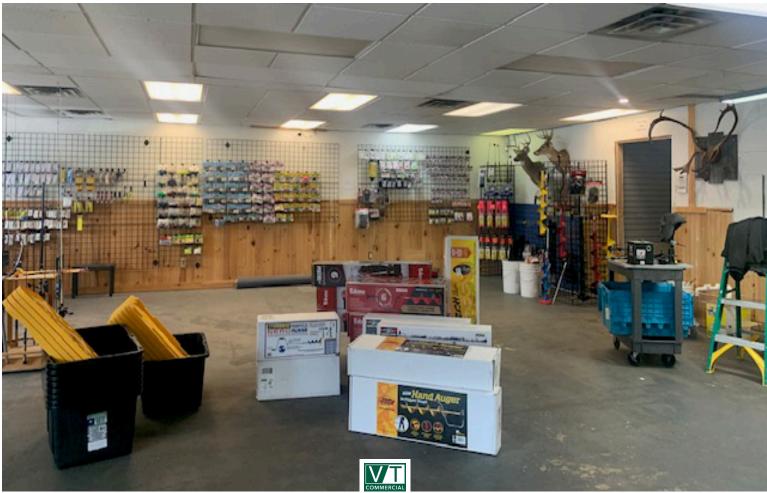

## **EXIT 17 RETAIL OR OFFICE**

25 Raymond Road, End Cap Location Units 1 and 2, Colchester, VT

VT Commercial is pleased to offer these Exit 17 end cap location units to a small business. This storefront has been a Bait Shop many many years. Mostly wide open space with cashier counter in place and a few back rooms for repairs, storage or break room. Concrete floor but could easily install carpet to make this a office environment. The property offers plenty of parking, good signage, and quiet country setting.

**SIZE:** 2,000 SF

**USE**: Retail - GD 4

**PRICE**: \$2,400 monthly plus utilities

**AVAILABLE**: Immediately

**PARKING:** On site

**LOCATION:** Just off of Interstate 89 at Exit 17, Colchester

Information contained herein is believed to be accurate, but is not warranted. This is not a legally binding offer to sell or lease.