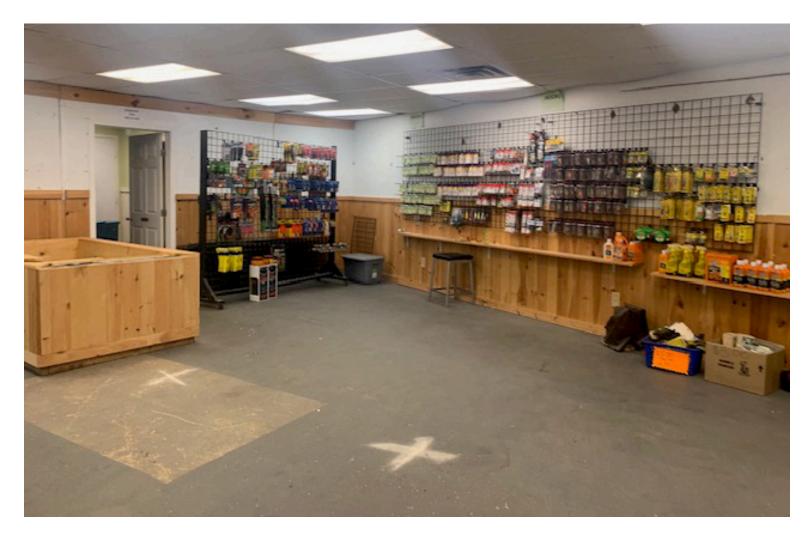

## **EXIT 17 RETAIL OR OFFICE**

25 Raymond Road, End Cap Location Units 1 and 2, Colchester, VT

VT Commercial is pleased to offer these Exit 17 end cap location units to a small business. This storefront has been a Bait Shop many many years. Mostly wide open space with cashier counter in place and a few back rooms for repairs, storage or break room. Concrete floor but could easily install carpet to make this a office environment. The property offers plenty of parking, good signage, and quiet country setting.