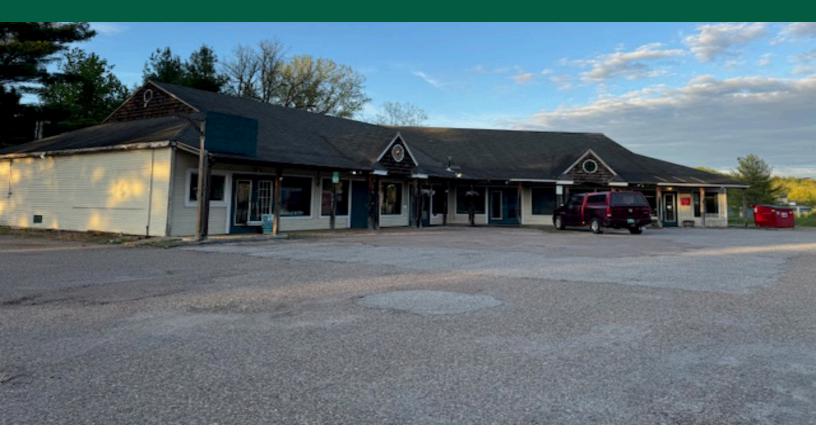

## **EXIT 17 RETAIL OR OFFICE**

25 Raymond Road, End Cap Location Units 1 and 2, Colchester, VT

VT Commercial is pleased to offer these Exit 17 end cap location units to a small business. This storefront has been a Bait Shop many many years. Mostly wide open space with cashier counter in place and a few back rooms for repairs, storage or break room. Concrete floor but could easily install carpet to make this a office environment. The property offers plenty of parking, good signage, and quiet country setting.

**SIZE:** 2,000 SF

**USE**: Retail - GD 4

**PRICE**: \$2,400 monthly plus utilities

**AVAILABLE**: Immediately

**PARKING:** On site

**LOCATION:** Just off of Interstate 89 at Exit 17, Colchester

Information contained herein is believed to be accurate, but is not warranted. This is not a legally binding offer to sell or lease.