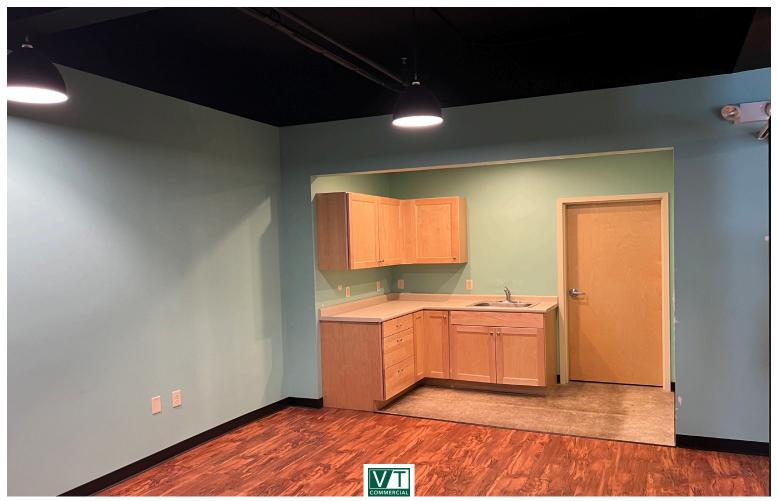

## COLLEGE STREET RETAIL IN HIGH PROFILE LOCATION

198 College Street, Burlington, Vermont

Beautiful funky space located at street level on College Street-located between South Winooski Avenue and Church Street, this wide-open space offers endless possibilities for your business. Hardwood floors, beautiful, exposed brick walls, private kitchenette and bathroom, and easy access make this location feel open and inviting. Great opportunity for signage on College Street. Ideal starter location for retail or private space for other uses. Come and see it to experience the possibilities!