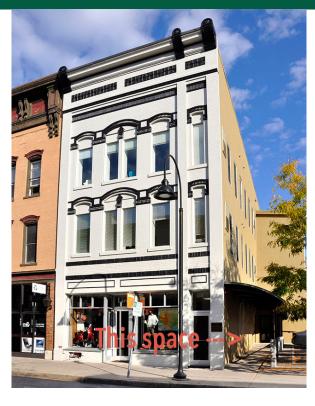

## COLLEGE STREET RETAIL IN HIGH PROFILE LOCATION

198 College Street, Burlington, Vermont

Beautiful funky space located at street level on College Street-located between South Winooski Avenue and Church Street, this wide-open space offers endless possibilities for your business. Hardwood floors, beautiful, exposed brick walls, private kitchenette and bathroom, and easy access make this location feel open and inviting. Great opportunity for signage on College Street. Ideal starter location for retail or private space for other uses. Come and see it to experience the possibilities!

SIZE:

1,550 +/- SF

**USE:** 

Retail, service retail, office, medical, spa, restaurant, cafe, etc.

PRICE:

\$32.00/SF, Gross, plus utilities

**AVAILABLE:** 

**Immediately** 