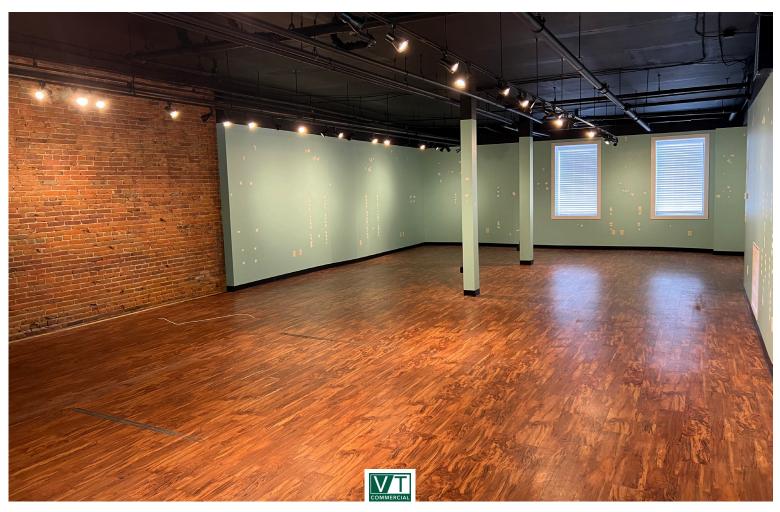

## COLLEGE STREET RETAIL IN HIGH PROFILE LOCATION

198 College Street, Burlington, Vermont

Beautiful funky space located at street level on College Street-located between South Winooski Avenue and Church Street, this wide-open space offers endless possibilities for your business. Hardwood floors, beautiful, exposed brick walls, private kitchenette and bathroom, and easy access make this location feel open and inviting. Great opportunity for signage on College Street. Ideal starter location for retail or private space for other uses. Come and see it to experience the possibilities!