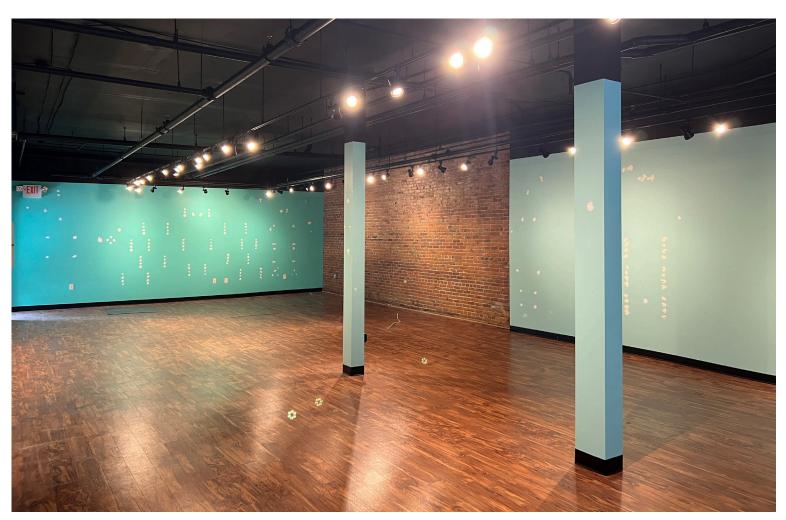

## COLLEGE STREET RETAIL IN HIGH PROFILE LOCATION

198 College Street, Burlington, Vermont

Beautiful funky space located at street level on College Street-located between South Winooski Avenue and Church Street, this wide-open space offers endless possibilities for your business. Hardwood floors, beautiful, exposed brick walls, private kitchenette and bathroom, and easy access make this location feel open and inviting. Great opportunity for signage on College Street. Ideal starter location for retail or private space for other uses. Come and see it to experience the possibilities!

SIZE:

1,550 +/- SF

**USE:** 

Retail, service retail, office, medical, spa, restaurant, cafe, etc.

PRICE:

\$32.00/SF, Gross, plus utilities

**AVAILABLE:** 

**Immediately** 