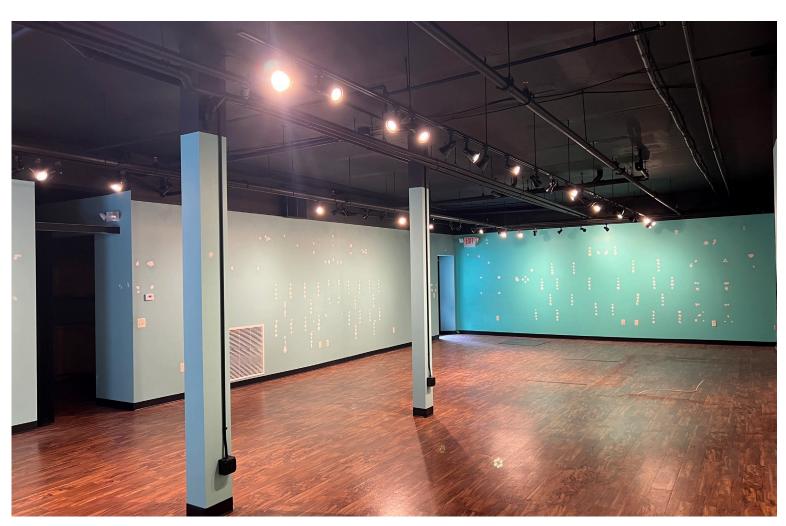

## COLLEGE STREET RETAIL IN HIGH PROFILE LOCATION

198 College Street, Burlington, Vermont

Beautiful funky space located at street level on College Street-located between South Winooski Avenue and Church Street, this wide-open space offers endless possibilities for your business. Hardwood floors, beautiful, exposed brick walls, private kitchenette and bathroom, and easy access make this location feel open and inviting. Great opportunity for signage on College Street. Ideal starter location for retail or private space for other uses. Come and see it to experience the possibilities!

SIZE:

1,550 +/- SF

**USE:** 

Retail, service retail, office, medical, spa, restaurant, cafe, etc.

PRICE:

\$32.00/SF, Gross, plus utilities

**AVAILABLE:** 

**Immediately** 