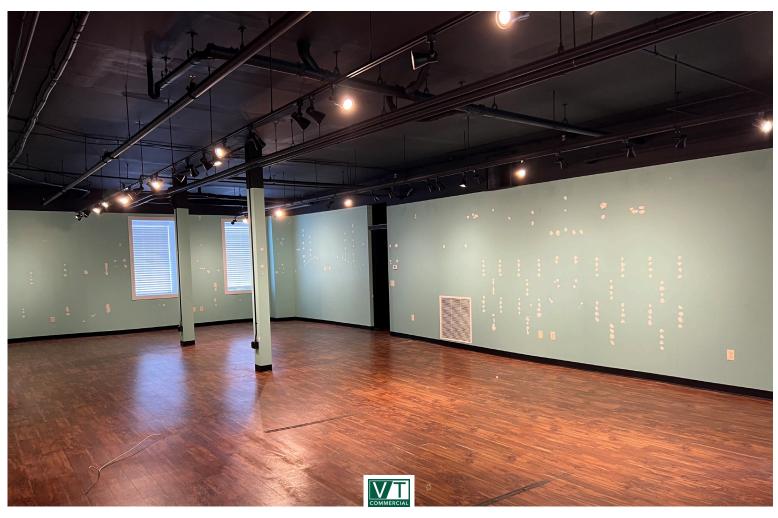

## COLLEGE STREET RETAIL IN HIGH PROFILE LOCATION

198 College Street, Burlington, Vermont

Beautiful funky space located at street level on College Street-located between South Winooski Avenue and Church Street, this wide-open space offers endless possibilities for your business. Hardwood floors, beautiful, exposed brick walls, private kitchenette and bathroom, and easy access make this location feel open and inviting. Great opportunity for signage on College Street. Ideal starter location for retail or private space for other uses. Come and see it to experience the possibilities!

SIZE:

1,550 +/- SF

**USE:** 

Retail, service retail, office, medical, spa, restaurant, cafe, etc.

PRICE:

\$32.00/SF, Gross, plus utilities

**AVAILABLE:** 

**Immediately** 