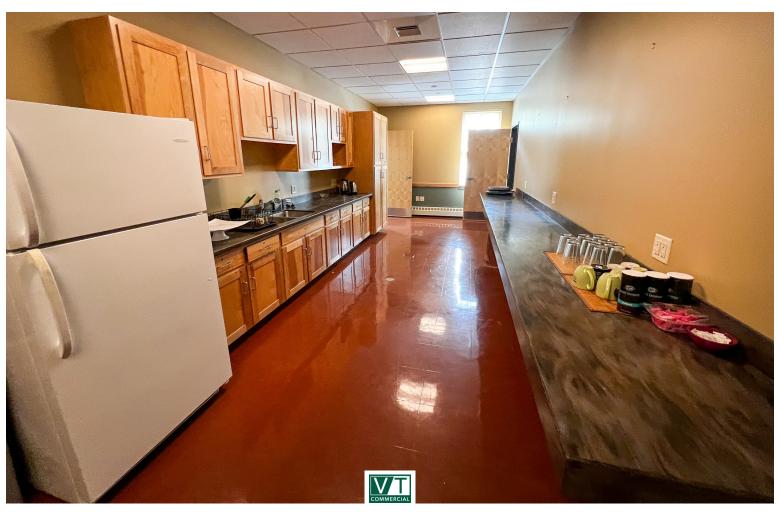

## **NEW DOWNTOWN MONTPELIER OFFICE SPACE**

575 Stone Cutters Way, Montpelier, VT

Beautiful turnkey office space with a riverfront location, easy access, and great parking. Right next to the bike path. Neighboring the Co-Op. Steps from Main Street. Easy access to Interstate 89. Please contact us today for a tour of this space.

SIZE:

2,460 SF

USE:

Office

PRICE:

\$17/SF Gross (Includes Gas & Electricity Allowance of \$2.50/SF)

AVAILABLE:

Immediately