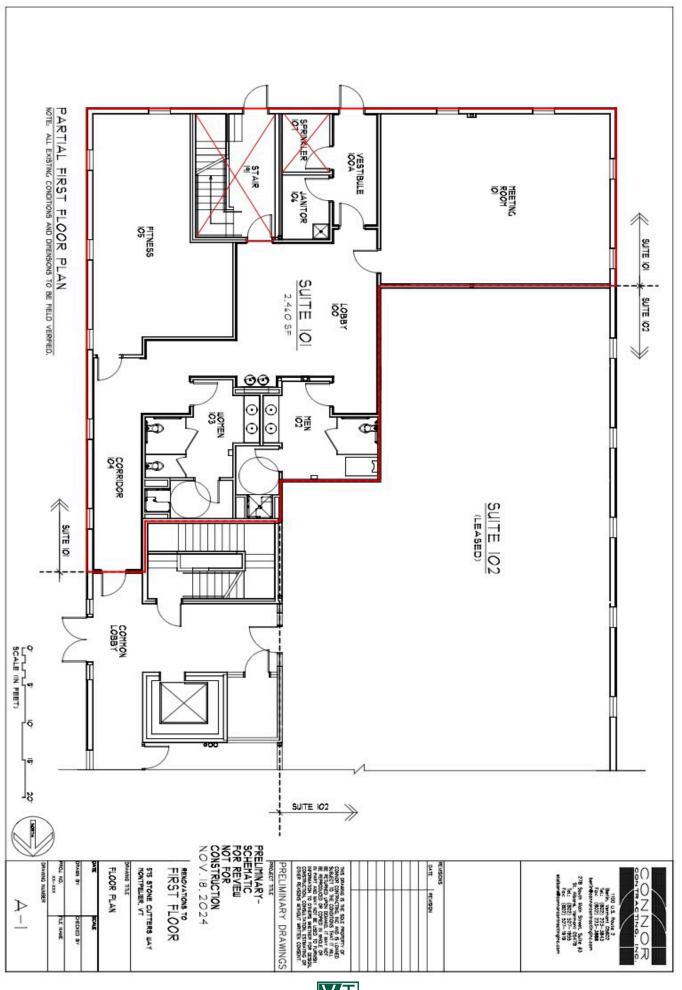

SIZE:

2,460 SF

USE:

Office

PRICE:

\$17/SF Gross (Includes Gas & Electricity Allowance of \$2.50/SF)

AVAILABLE:

Immediately

**PARKING:** 

Ample On Site

LOCATION:

575 Stone Cutters Way, Montpelier

Information contained herein is believed to be accurate, but is not warranted. This is not a legally binding offer to sell or lease.