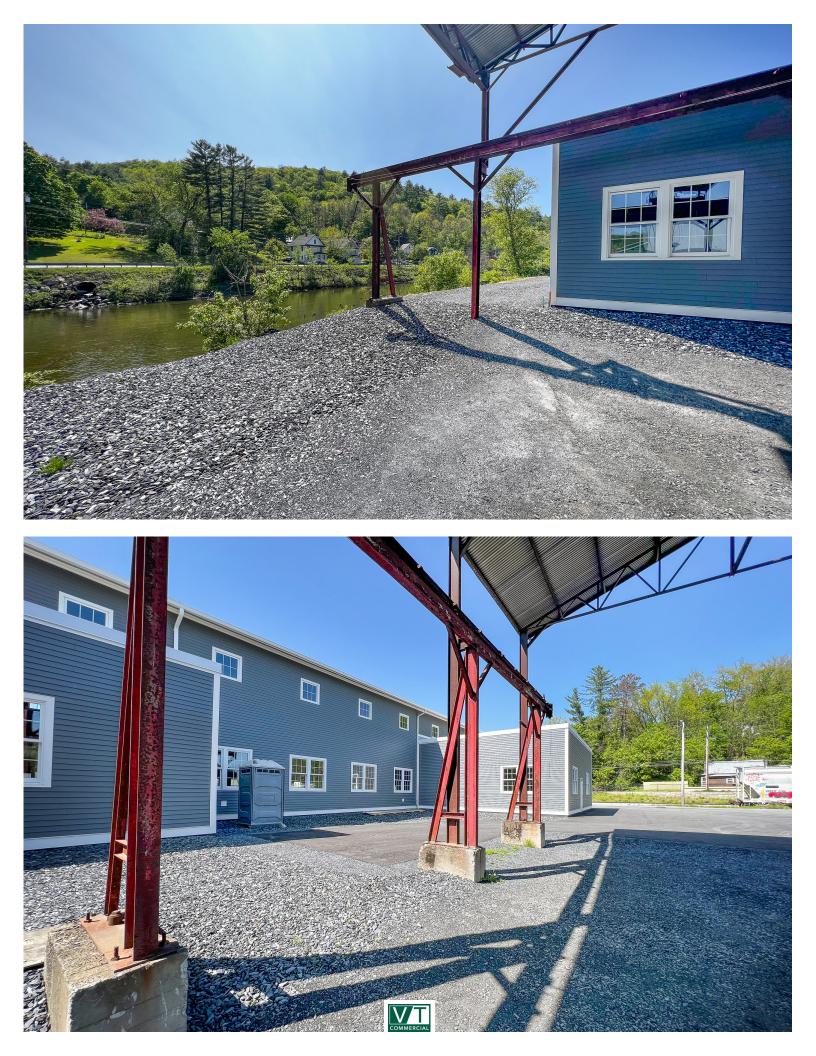

## **INCREDIBLE GRANITE SHED FLEX SPACE**

43 Granite Shed Lane, Montpelier, VT

This stunning space was recently renovated and is ready for a new tenant to take advantage of the beautiful former granite shed interior. The developer was sure to leave the important look and feel of the building's structure. As a close neighbor to Caledonia Spirits, this space lends itself to a brewery or other food manufacturer that would be interested in tourist traffic already visiting the street. The slab has yet to be poured with expectations of sub-slab drainage and/or electrical requirements. Close to the bike path. Minutes to downtown Montpelier. Easy access to Interstate 89. Please contact us today for a tour of this space.