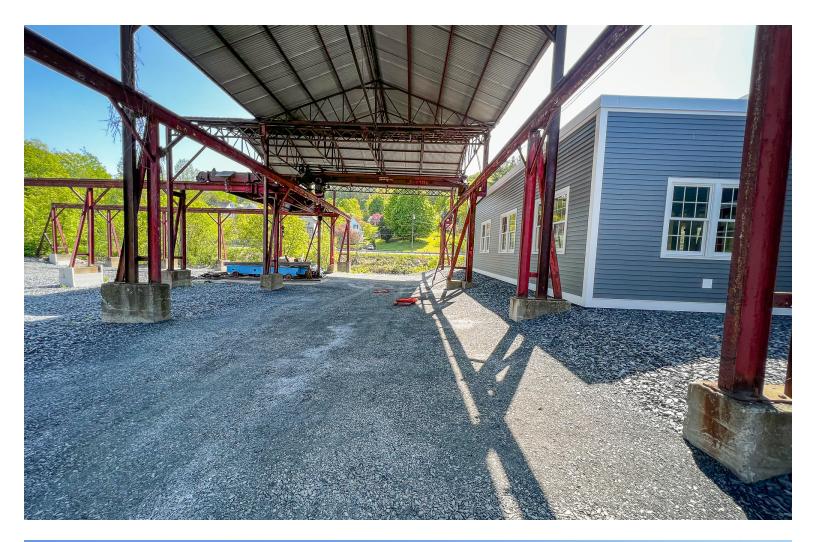

## **INCREDIBLE GRANITE SHED FLEX SPACE**

43 Granite Shed Lane, Montpelier, VT

This stunning space was recently renovated and is ready for a new tenant to take advantage of the beautiful former granite shed interior. The developer was sure to leave the important look and feel of the building's structure. As a close neighbor to Caledonia Spirits, this space lends itself to a brewery or other food manufacturer that would be interested in tourist traffic already visiting the street. The slab has yet to be poured with expectations of sub-slab drainage and/or electrical requirements. Close to the bike path. Minutes to downtown Montpelier. Easy access to Interstate 89. Please contact us today for a tour of this space.