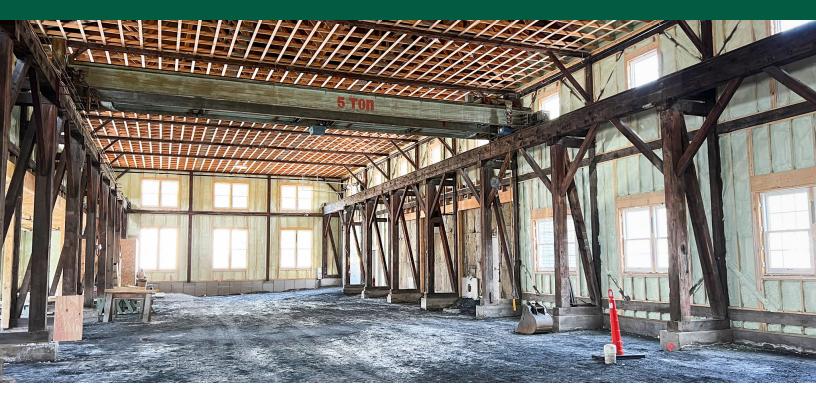

## **INCREDIBLE GRANITE SHED FLEX SPACE**

43 Granite Shed Lane, Montpelier, VT

This stunning space was recently renovated and is ready for a new tenant to take advantage of the beautiful former granite shed interior. The developer was sure to leave the important look and feel of the building's structure. As a close neighbor to Caledonia Spirits, this space lends itself to a brewery or other food manufacturer that would be interested in tourist traffic already visiting the street. The slab has yet to be poured with expectations of sub-slab drainage and/or electrical requirements. Close to the bike path. Minutes to downtown Montpelier. Easy access to Interstate 89. Please contact us today for a tour of this space.