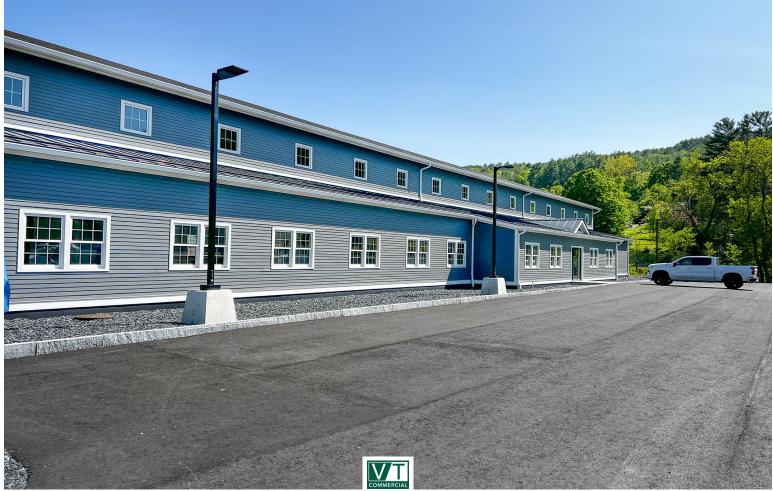

## **INCREDIBLE GRANITE SHED FLEX SPACE**

43 Granite Shed Lane, Montpelier, VT

This stunning space was recently renovated and is ready for a new tenant to take advantage of the beautiful former granite shed interior. The developer was sure to leave the important look and feel of the building's structure. As a close neighbor to Caledonia Spirits, this space lends itself to a brewery or other food manufacturer that would be interested in tourist traffic already visiting the street. The slab has yet to be poured with expectations of sub-slab drainage and/or electrical requirements. Close to the bike path. Minutes to downtown Montpelier. Easy access to Interstate 89. Please contact us today for a tour of this space.