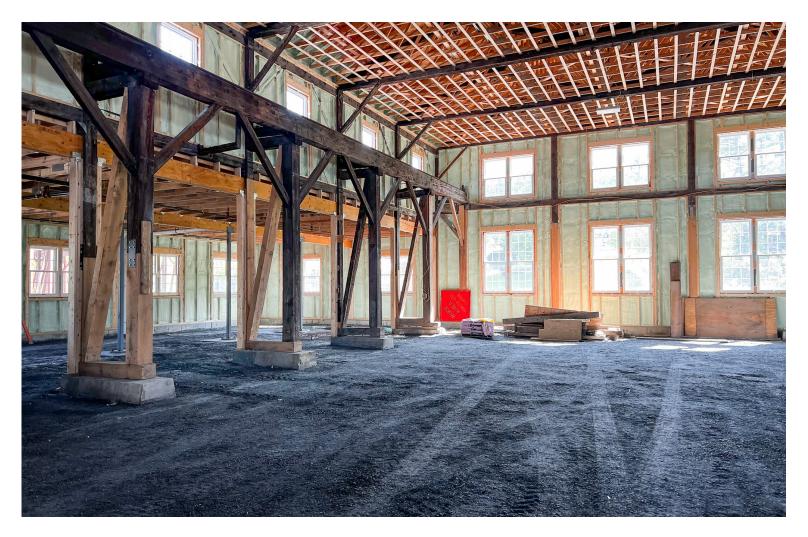

## **INCREDIBLE GRANITE SHED FLEX SPACE**

43 Granite Shed Lane, Montpelier, VT

This stunning space was recently renovated and is ready for a new tenant to take advantage of the beautiful former granite shed interior. The developer was sure to leave the important look and feel of the building's structure. As a close neighbor to Caledonia Spirits, this space lends itself to a brewery or other food manufacturer that would be interested in tourist traffic already visiting the street. The slab has yet to be poured with expectations of sub-slab drainage and/or electrical requirements. Close to the bike path. Minutes to downtown Montpelier. Easy access to Interstate 89. Please contact us today for a tour of this space.

**SIZE:** 14,700 +/- SF

**USE:** Office/Flex

**PRICE:** \$17.50/SF NNN (NNN Estimated at \$4.00/SF) **AVAILABLE:** Immediately

**PARKING:** Ample On Site

LOCATION: 43 Granite Shed Lane, Montpelier

Information contained herein is believed to be accurate, but is not warranted. This is not a legally binding offer to sell or lease.