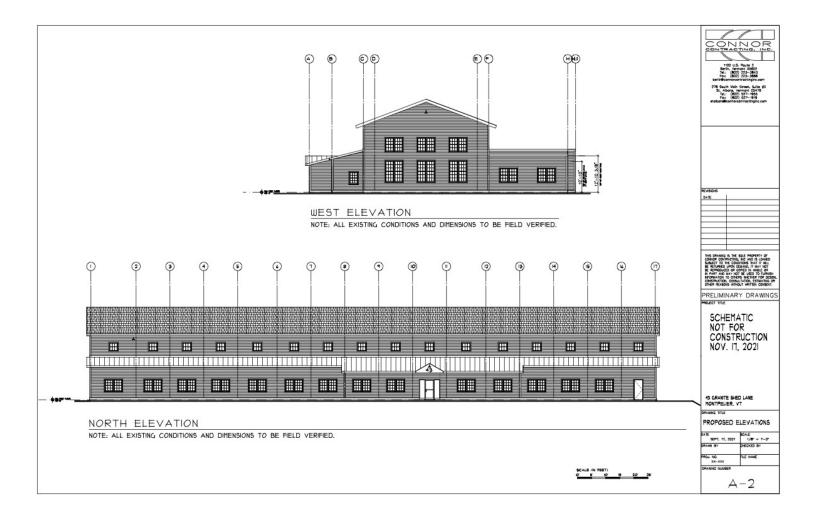

## **INCREDIBLE GRANITE SHED FLEX SPACE**

43 Granite Shed Lane, Montpelier, VT

This stunning space was recently renovated and is ready for a new tenant to take advantage of the beautiful former granite shed interior. The developer was sure to leave the important look and feel of the building's structure. As a close neighbor to Caledonia Spirits, this space lends itself to a brewery or other food manufacturer that would be interested in tourist traffic already visiting the street. The slab has yet to be poured with expectations of sub-slab drainage and/or electrical requirements. Close to the bike path. Minutes to downtown Montpelier. Easy access to Interstate 89. Please contact us today for a tour of this space.