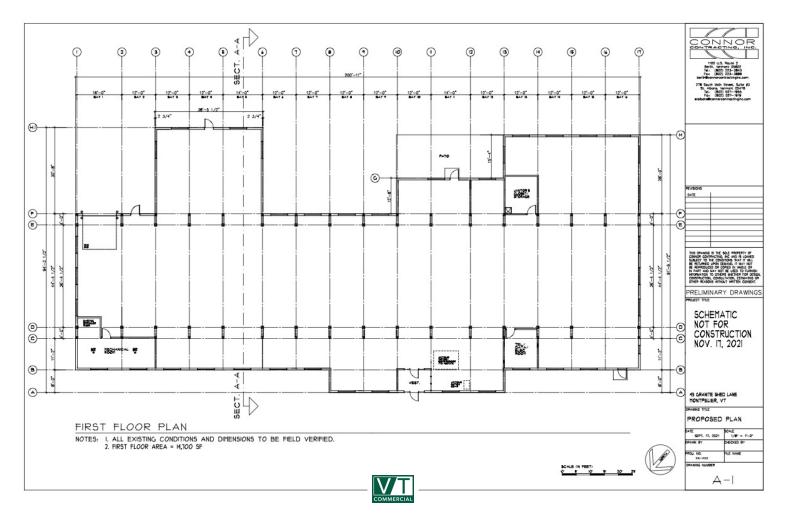

**SIZE:** 14,700 +/- SF

**USE:** Office/Flex

**PRICE:** \$17.50/SF NNN (NNN Estimated at \$4.00/SF) **AVAILABLE:** Immediately

**PARKING:** Ample On Site

LOCATION: 43 Granite Shed Lane, Montpelier

Information contained herein is believed to be accurate, but is not warranted. This is not a legally binding offer to sell or lease.