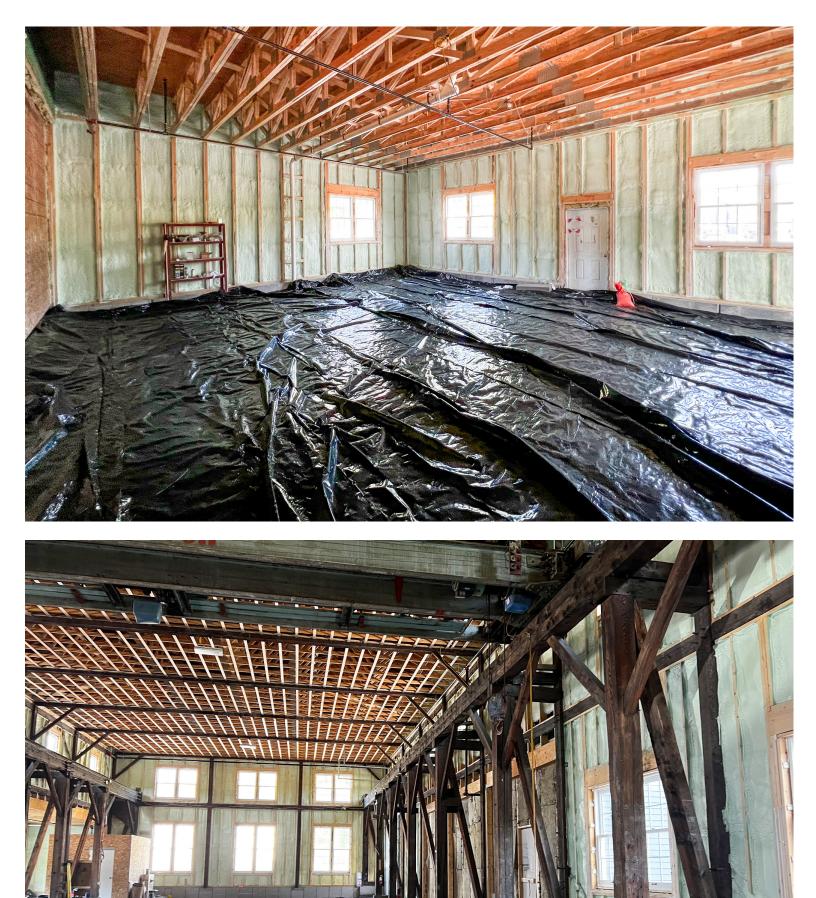

## **INCREDIBLE GRANITE SHED FLEX SPACE**

43 Granite Shed Lane, Montpelier, VT

This stunning space was recently renovated and is ready for a new tenant to take advantage of the beautiful former granite shed interior. The developer was sure to leave the important look and feel of the building's structure. As a close neighbor to Caledonia Spirits, this space lends itself to a brewery or other food manufacturer that would be interested in tourist traffic already visiting the street. The slab has yet to be poured with expectations of sub-slab drainage and/or electrical requirements. Close to the bike path. Minutes to downtown Montpelier. Easy access to Interstate 89. Please contact us today for a tour of this space.

**SIZE:** 14,700 +/- SF

**USE:** Office/Flex

**PRICE:** \$17.50/SF NNN (NNN Estimated at \$4.00/SF) **AVAILABLE:** Immediately

**PARKING:** Ample On Site

LOCATION: 43 Granite Shed Lane, Montpelier

Information contained herein is believed to be accurate, but is not warranted. This is not a legally binding offer to sell or lease.