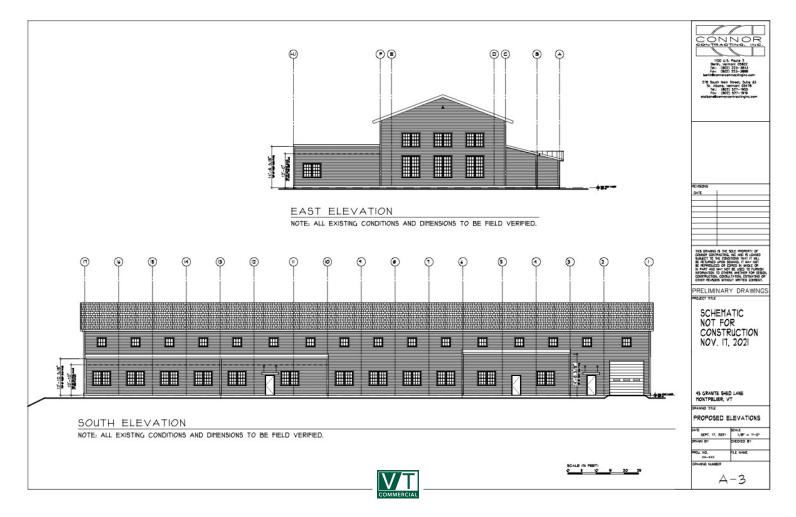

## **INCREDIBLE GRANITE SHED FLEX SPACE**

43 Granite Shed Lane, Montpelier, VT

This stunning space was recently renovated and is ready for a new tenant to take advantage of the beautiful former granite shed interior. The developer was sure to leave the important look and feel of the building's structure. As a close neighbor to Caledonia Spirits, this space lends itself to a brewery or other food manufacturer that would be interested in tourist traffic already visiting the street. The slab has yet to be poured with expectations of sub-slab drainage and/or electrical requirements. Close to the bike path. Minutes to downtown Montpelier. Easy access to Interstate 89. Please contact us today for a tour of this space.