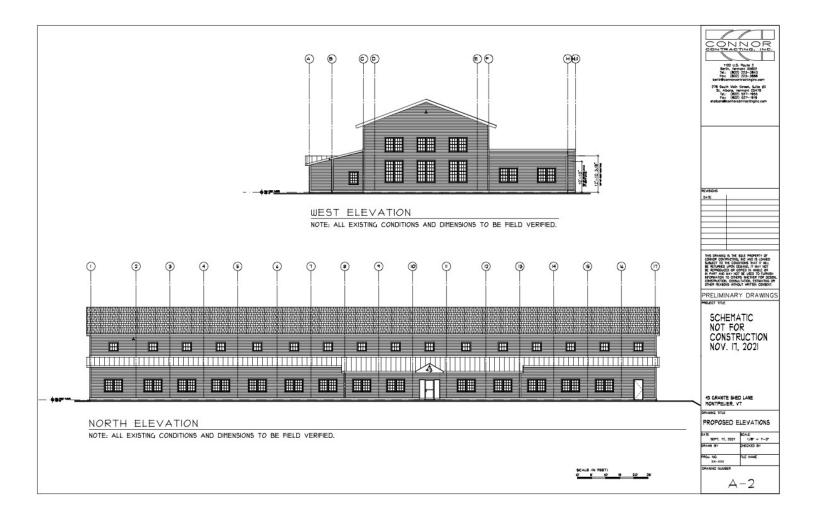

**SIZE:** 14,700 +/- SF

**USE:** Office/Flex

**PRICE:** \$15/SF NNN (NNN Estimated at \$4.00/SF)

**AVAILABLE:** Immediately

**PARKING:** Ample On Site

LOCATION: 43 Granite Shed Lane, Montpelier

Information contained herein is believed to be accurate, but is not warranted. This is not a legally binding offer to sell or lease.