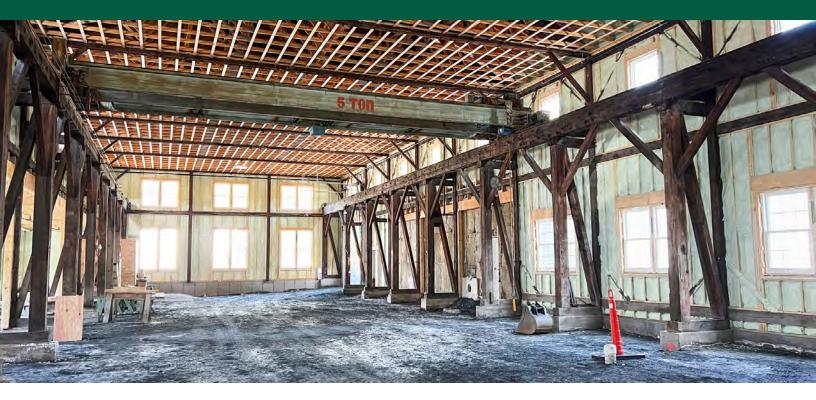

## **INCREDIBLE GRANITE SHED FLEX SPACE**

43 Granite Shed Lane, Montpelier, VT

This stunning space was recently renovated and is ready for a new tenant to take advantage of the beautiful former granite shed interior. The developer was sure to leave the important look and feel of the building's structure. As a close neighbor to Caledonia Spirits, this space lends itself to a brewery or other food manufacturer that would be interested in tourist traffic already visiting the street. The slab has yet to be poured with expectations of sub-slab drainage and/or electrical requirements. Close to the bike path. Minutes to downtown Montpelier. Easy access to Interstate 89. Please contact us today for a tour of this space.