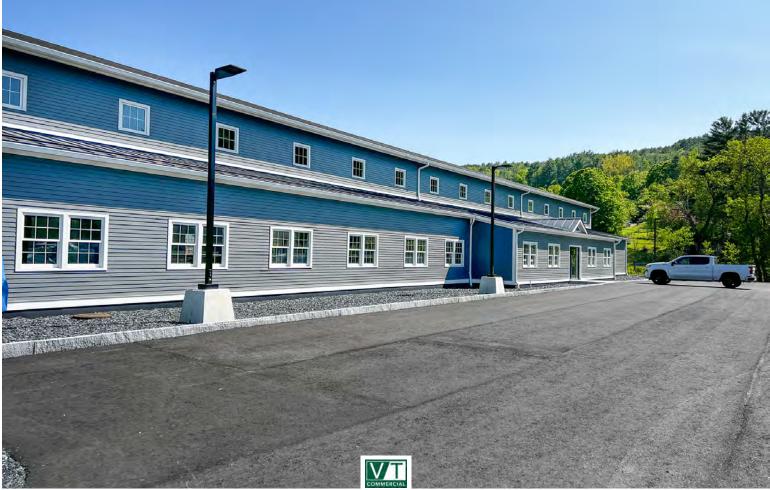

## **INCREDIBLE GRANITE SHED FLEX SPACE**

43 Granite Shed Lane, Montpelier, VT

This stunning space was recently renovated and is ready for a new tenant to take advantage of the beautiful former granite shed interior. The developer was sure to leave the important look and feel of the building's structure. As a close neighbor to Caledonia Spirits, this space lends itself to a brewery or other food manufacturer that would be interested in tourist traffic already visiting the street. The slab has yet to be poured with expectations of sub-slab drainage and/or electrical requirements. Close to the bike path. Minutes to downtown Montpelier. Easy access to Interstate 89. Please contact us today for a tour of this space.