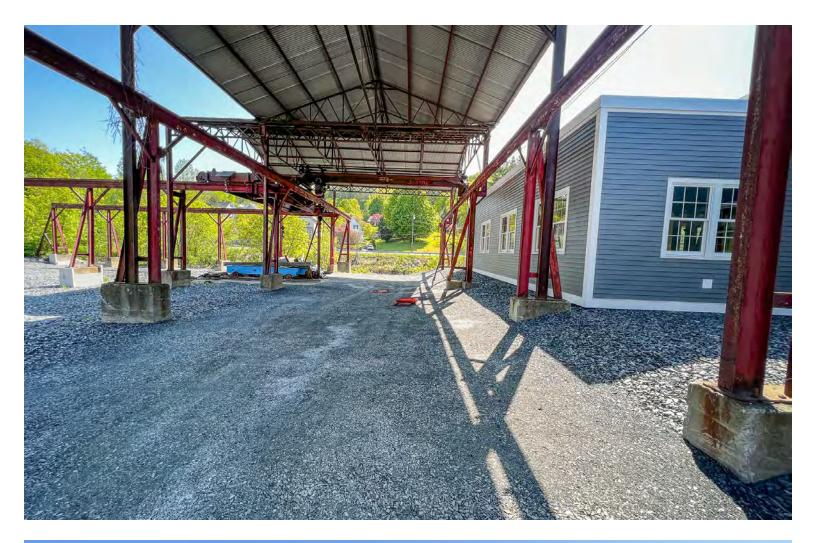

## **INCREDIBLE GRANITE SHED FLEX SPACE**

43 Granite Shed Lane, Montpelier, VT

This stunning space was recently renovated and is ready for a new tenant to take advantage of the beautiful former granite shed interior. The developer was sure to leave the important look and feel of the building's structure. As a close neighbor to Caledonia Spirits, this space lends itself to a brewery or other food manufacturer that would be interested in tourist traffic already visiting the street. The slab has yet to be poured with expectations of sub-slab drainage and/or electrical requirements. Close to the bike path. Minutes to downtown Montpelier. Easy access to Interstate 89. Please contact us today for a tour of this space.