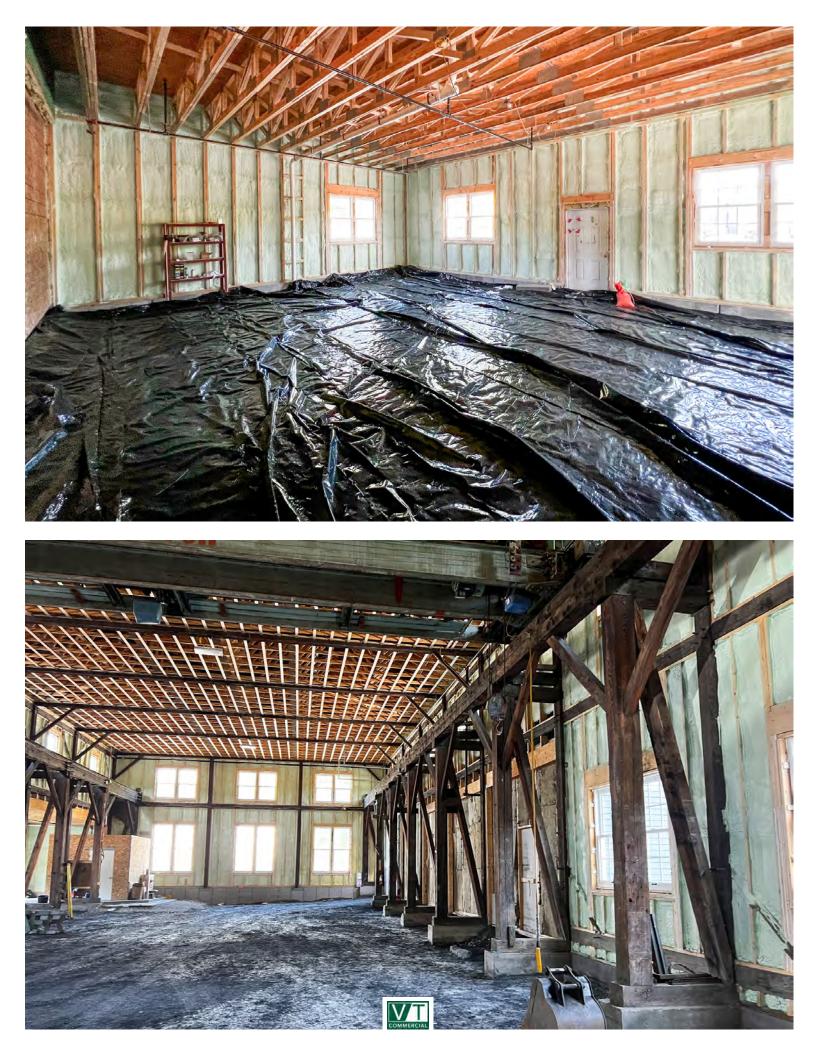

## **INCREDIBLE GRANITE SHED FLEX SPACE**

43 Granite Shed Lane, Montpelier, VT

This stunning space was recently renovated and is ready for a new tenant to take advantage of the beautiful former granite shed interior. The developer was sure to leave the important look and feel of the building's structure. As a close neighbor to Caledonia Spirits, this space lends itself to a brewery or other food manufacturer that would be interested in tourist traffic already visiting the street. The slab has yet to be poured with expectations of sub-slab drainage and/or electrical requirements. Close to the bike path. Minutes to downtown Montpelier. Easy access to Interstate 89. Please contact us today for a tour of this space.