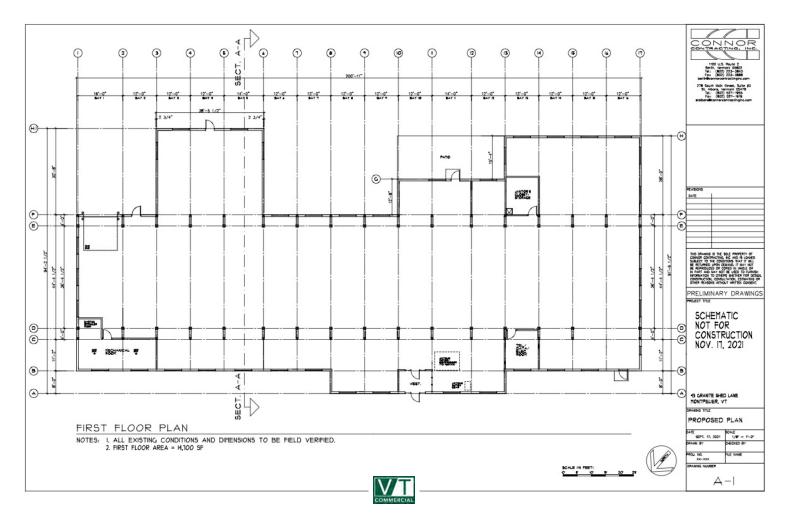

**SIZE:** 14,700 +/- SF

**USE:** Office/Flex

**PRICE:** \$15/SF NNN (NNN Estimated at \$4.00/SF)

**AVAILABLE:** Immediately

**PARKING:** Ample On Site

LOCATION: 43 Granite Shed Lane, Montpelier

Information contained herein is believed to be accurate, but is not warranted. This is not a legally binding offer to sell or lease.