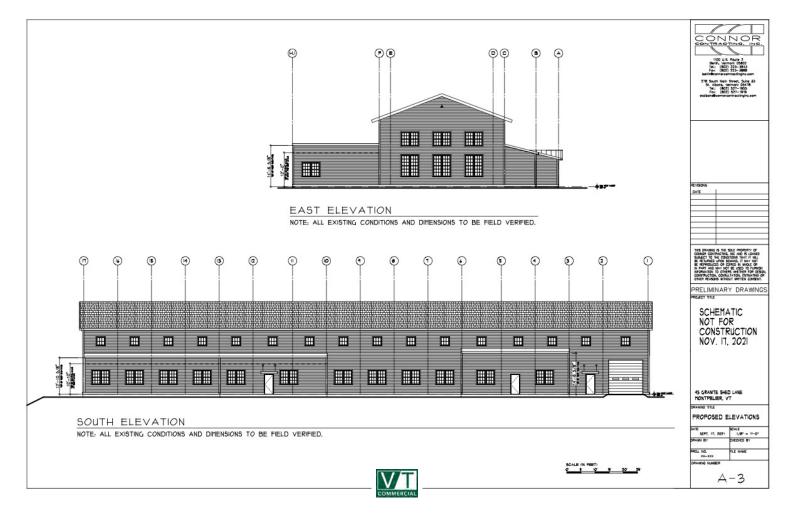

**SIZE:** 14,700 +/- SF

**USE:** Office/Flex

**PRICE:** \$15/SF NNN (NNN Estimated at \$4.00/SF)

**AVAILABLE:** Immediately

**PARKING:** Ample On Site

LOCATION: 43 Granite Shed Lane, Montpelier

Information contained herein is believed to be accurate, but is not warranted. This is not a legally binding offer to sell or lease.