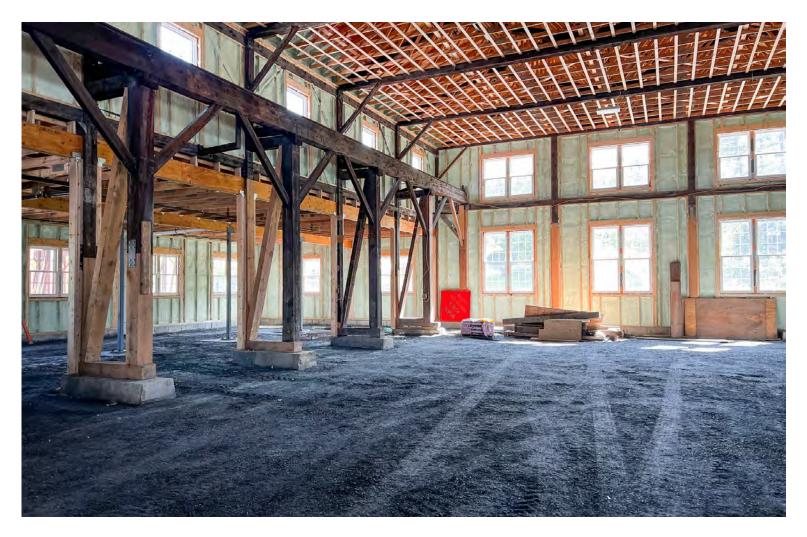

## **INCREDIBLE GRANITE SHED FLEX SPACE**

43 Granite Shed Lane, Montpelier, VT

This stunning space was recently renovated and is ready for a new tenant to take advantage of the beautiful former granite shed interior. The developer was sure to leave the important look and feel of the building's structure. As a close neighbor to Caledonia Spirits, this space lends itself to a brewery or other food manufacturer that would be interested in tourist traffic already visiting the street. The slab has yet to be poured with expectations of sub-slab drainage and/or electrical requirements. Close to the bike path. Minutes to downtown Montpelier. Easy access to Interstate 89. Please contact us today for a tour of this space.