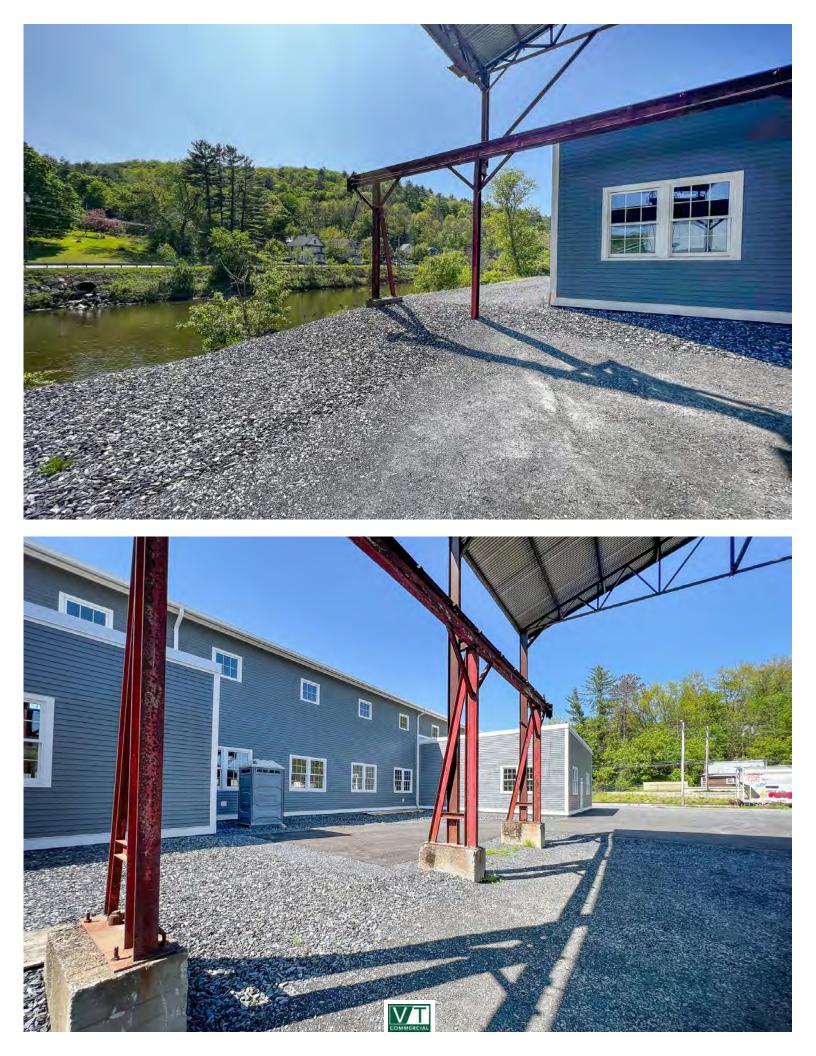

## **INCREDIBLE GRANITE SHED FLEX SPACE**

43 Granite Shed Lane, Montpelier, VT

This stunning space was recently renovated and is ready for a new tenant to take advantage of the beautiful former granite shed interior. The developer was sure to leave the important look and feel of the building's structure. As a close neighbor to Caledonia Spirits, this space lends itself to a brewery or other food manufacturer that would be interested in tourist traffic already visiting the street. The slab has yet to be poured with expectations of sub-slab drainage and/or electrical requirements. Close to the bike path. Minutes to downtown Montpelier. Easy access to Interstate 89. Please contact us today for a tour of this space.