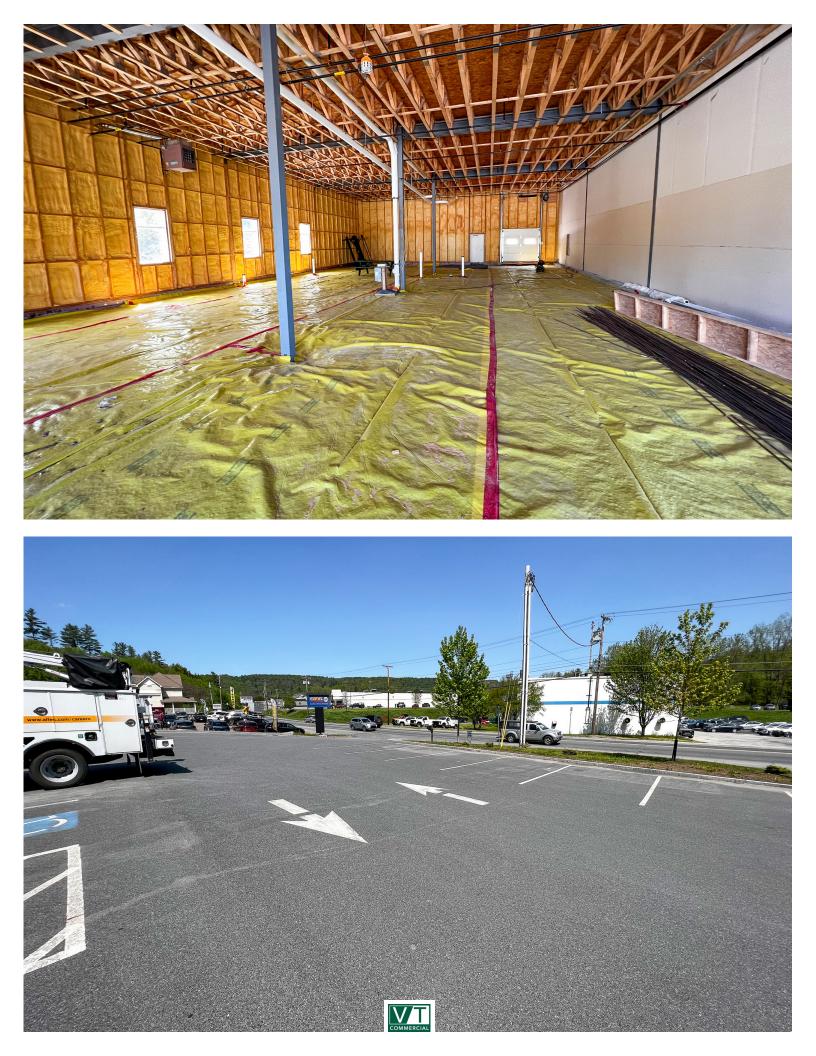

## **NEWLY BUILT RETAIL SPACE ON BUSY ROUTE 302**

367 US Route 302, Montpelier, VT

Newly built retail on busy route 302 connecting Montpelier with Barre/Berlin. High ceilings. Overhead door. Lots of national company neighbors ensure tons of eyes on any retailer that takes this space. Great out front parking with easy access. Close to Interstate 89. Please contact us today for a tour of this space.