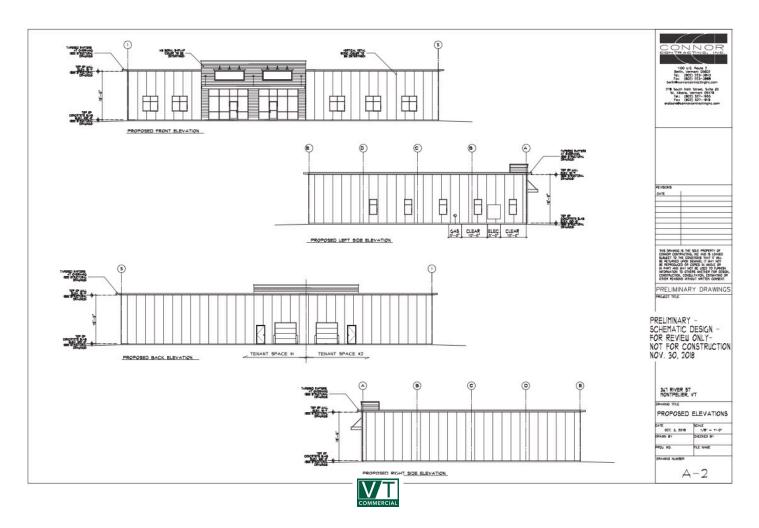

## **NEWLY BUILT RETAIL SPACE ON BUSY ROUTE 302**

367 US Route 302, Montpelier, VT

Newly built retail on busy route 302 connecting Montpelier with Barre/Berlin. High ceilings. Overhead door. Lots of national company neighbors ensure tons of eyes on any retailer that takes this space. Great out front parking with easy access. Close to Interstate 89. Please contact us today for a tour of this space.