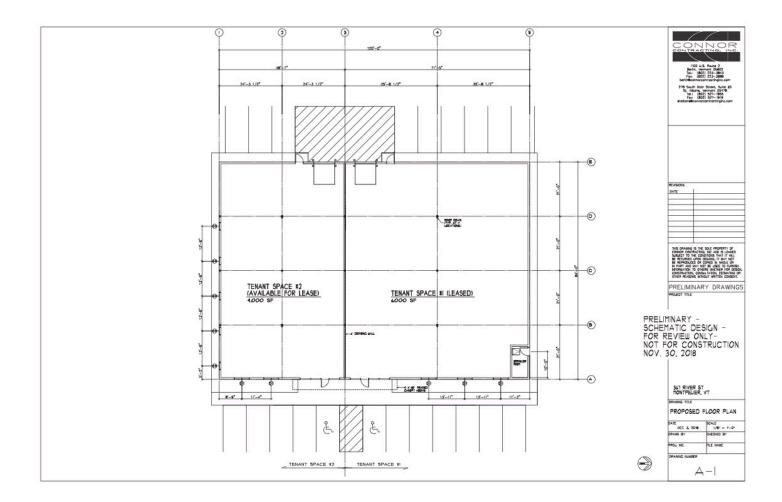

**SIZE:** 4,000 +/- SF **USE:** Retail **PRICE:** \$14/SF NNN (NNN Estimated at \$5.35/SF) **AVAILABLE:** Immediately

**PARKING:** Ample On Site