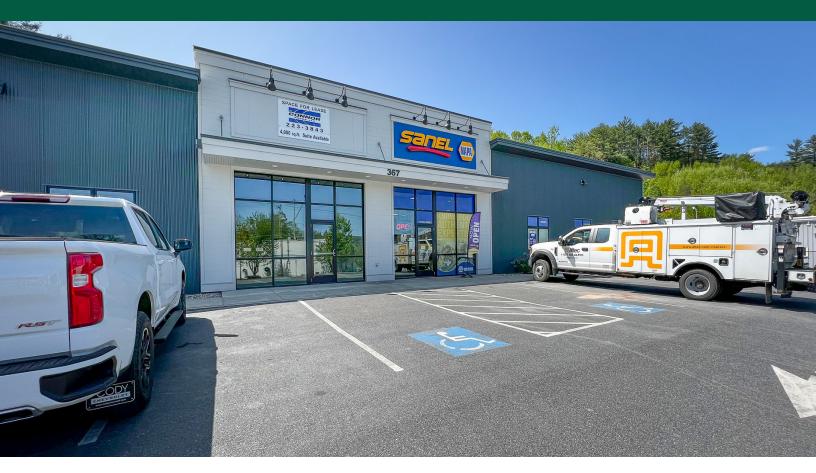

## **NEWLY BUILT RETAIL SPACE ON BUSY ROUTE 302**

367 US Route 302, Montpelier, VT

Newly built retail on busy route 302 connecting Montpelier with Barre/Berlin. High ceilings. Overhead door. Lots of national company neighbors ensure tons of eyes on any retailer that takes this space. Great out front parking with easy access. Close to Interstate 89. Please contact us today for a tour of this space.

**SIZE:** 4,000 +/- SF **USE:** Retail **PRICE:** \$14/SF NNN (NNN Estimated at \$5.35/SF) **AVAILABLE:** Immediately

**PARKING:** Ample On Site