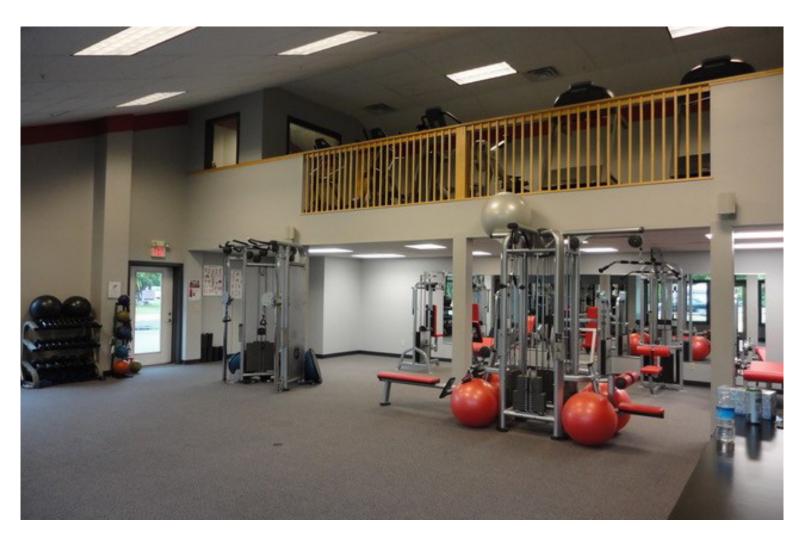

## PREMIUM RETAIL LOCATION!

340 Dorset Street, Unit 1, South Burlington, VT

VT Commercial is pleased to offer for lease this premium Retail/Service space on Dorset St in S Burlington. End cap location with wide open space and lots of windows facing Dorset Street and a second floor loft space with three small rooms ideal for a manager's office and break room. Storage room just off the loft. Beautiful shared bathrooms with nail salon and hair salon. High ceilings, carpet flooring. Parking adjacent to the building. Big directory signage on Dorset Street and San Remo Drive. Ideal South Burlington location that is easy to find and well appointed curb appeal.