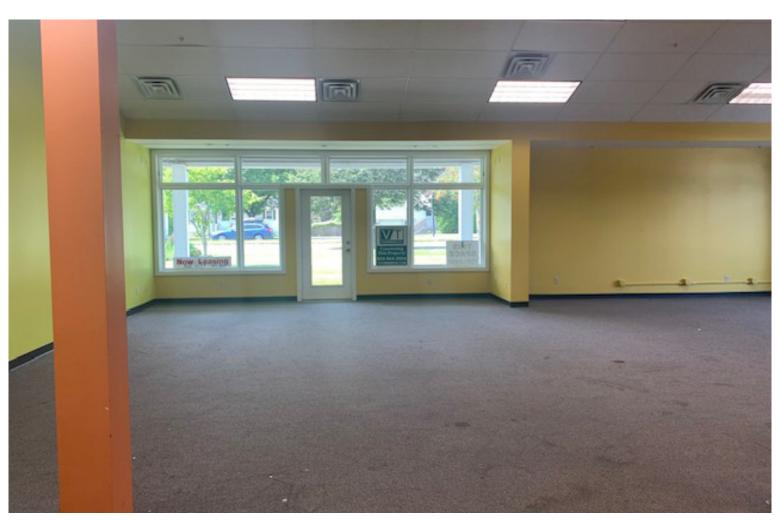

## PREMIUM RETAIL LOCATION!

340 Dorset Street, Unit 1, South Burlington, VT

VT Commercial is pleased to offer for lease this premium Retail/Service space on Dorset St in S Burlington. End cap location with wide open space and lots of windows facing Dorset Street and a second floor loft space with three small rooms ideal for a manager's office and break room. Storage room just off the loft. Beautiful shared bathrooms with nail salon and hair salon. High ceilings, carpet flooring. Parking adjacent to the building. Big directory signage on Dorset Street and San Remo Drive. Ideal South Burlington location that is easy to find and well appointed curb appeal.