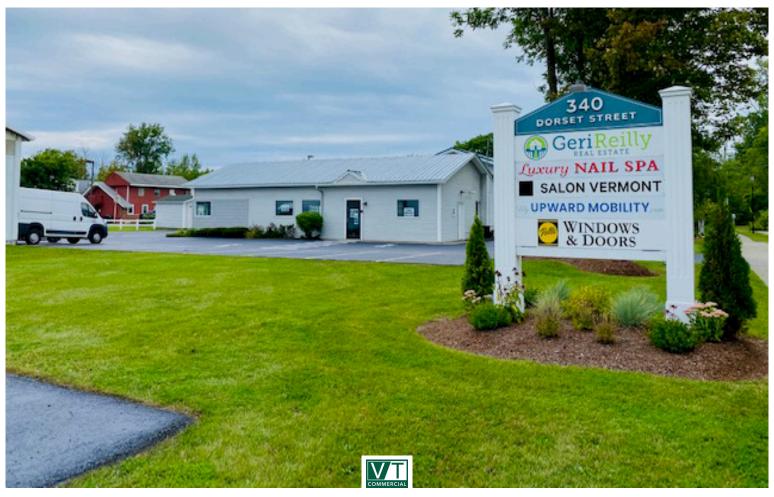

## PREMIUM RETAIL LOCATION!

340 Dorset Street, Unit 1, South Burlington, VT

VT Commercial is pleased to offer for lease this premium Retail/Service space on Dorset St in S Burlington. End cap location with wide open space and lots of windows facing Dorset Street and a second floor loft space with three small rooms ideal for a manager's office and break room. Storage room just off the loft. Beautiful shared bathrooms with nail salon and hair salon. High ceilings, carpet flooring. Parking adjacent to the building. Big directory signage on Dorset Street and San Remo Drive. Ideal South Burlington location that is easy to find and well appointed curb appeal.

**PARKING:** 

On Site

LOCATION:

340 Dorset Street, Unit 1, South Burlington

Information contained herein is believed to be accurate, but is not warranted. This is not a legally binding offer to sell or lease.