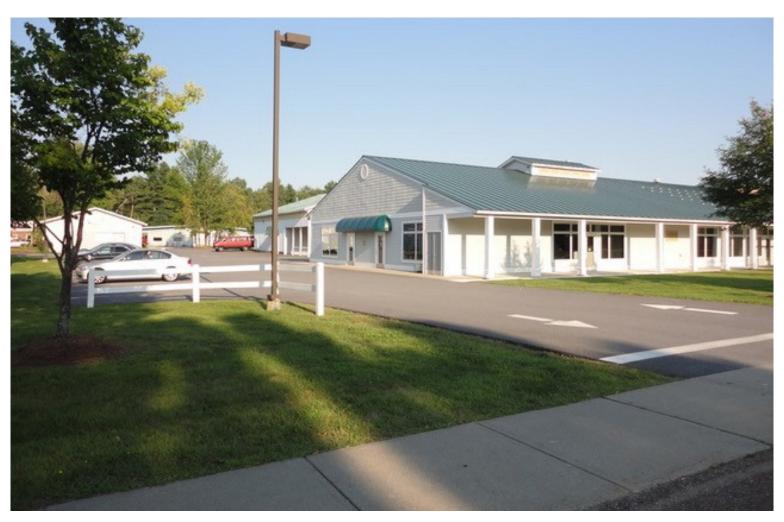

## PREMIUM RETAIL LOCATION!

340 Dorset Street, Unit 1, South Burlington, VT

VT Commercial is pleased to offer for lease this premium Retail/Service space on Dorset St in S Burlington. End cap location with wide open space and lots of windows facing Dorset Street and a second floor loft space with three small rooms ideal for a manager's office and break room. Storage room just off the loft. Beautiful shared bathrooms with nail salon and hair salon. High ceilings, carpet flooring. Parking adjacent to the building. Big directory signage on Dorset Street and San Remo Drive. Ideal South Burlington location that is easy to find and well appointed curb appeal.