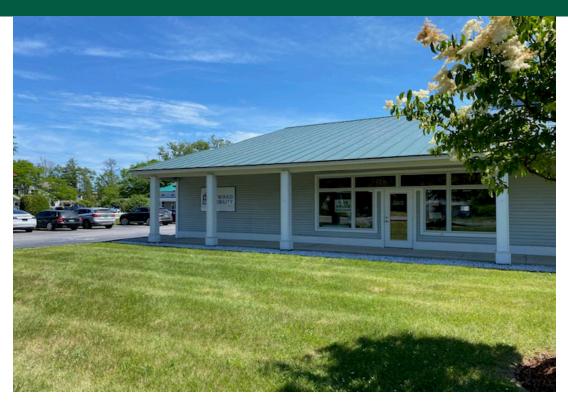

## PREMIUM RETAIL LOCATION!

340 Dorset Street, Unit 1, South Burlington, VT

VT Commercial is pleased to offer for lease this premium Retail/Service space on Dorset St in S Burlington. End cap location with wide open space and lots of windows facing Dorset Street and a second floor loft space with three small rooms ideal for a manager's office and break room. Storage room just off the loft. Beautiful shared bathrooms with nail salon and hair salon. High ceilings, carpet flooring. Parking adjacent to the building. Big directory signage on Dorset Street and San Remo Drive. Ideal South Burlington location that is easy to find and well appointed curb appeal.

**PARKING:** 

On Site

LOCATION:

340 Dorset Street, Unit 1, South Burlington

Information contained herein is believed to be accurate, but is not warranted. This is not a legally binding offer to sell or lease.