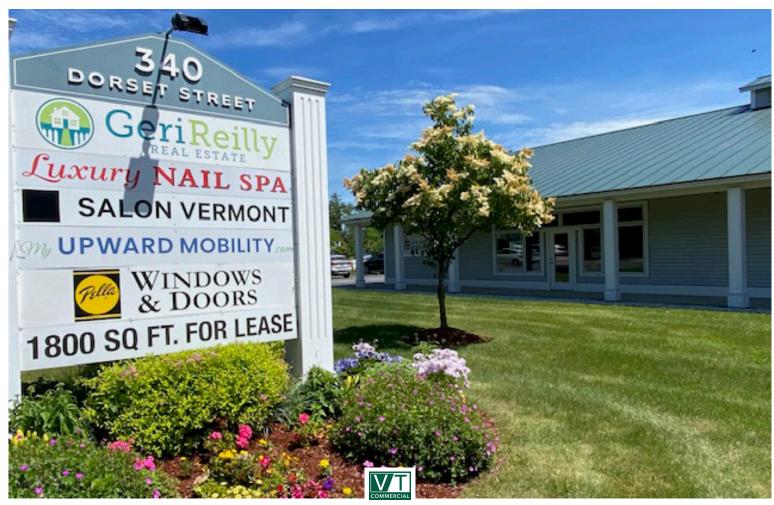

## PREMIUM RETAIL LOCATION!

340 Dorset Street, Unit 1, South Burlington, VT

VT Commercial is pleased to offer for lease this premium Retail/Service space on Dorset St in S Burlington. End cap location with wide open space and lots of windows facing Dorset Street and a second floor loft space with three small rooms ideal for a manager's office and break room. Storage room just off the loft. Beautiful shared bathrooms with nail salon and hair salon. High ceilings, carpet flooring. Parking adjacent to the building. Big directory signage on Dorset Street and San Remo Drive. Ideal South Burlington location that is easy to find and well appointed curb appeal.

**PARKING:** 

On Site

LOCATION:

340 Dorset Street, Unit 1, South Burlington

Information contained herein is believed to be accurate, but is not warranted. This is not a legally binding offer to sell or lease.