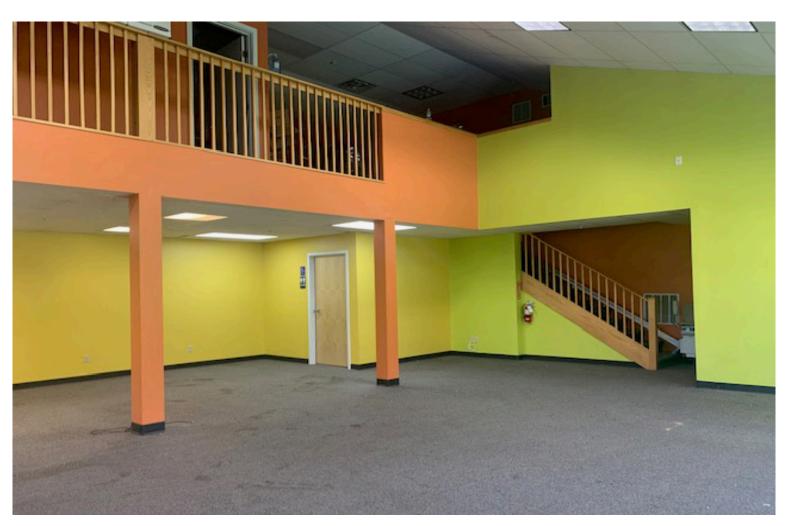

## PREMIUM RETAIL LOCATION!

340 Dorset Street, Unit 1, South Burlington, VT

VT Commercial is pleased to offer for lease this premium Retail/Service space on Dorset St in S Burlington. End cap location with wide open space and lots of windows facing Dorset Street and a second floor loft space with three small rooms ideal for a manager's office and break room. Storage room just off the loft. Beautiful shared bathrooms with nail salon and hair salon. High ceilings, carpet flooring. Parking adjacent to the building. Big directory signage on Dorset Street and San Remo Drive. Ideal South Burlington location that is easy to find and well appointed curb appeal.