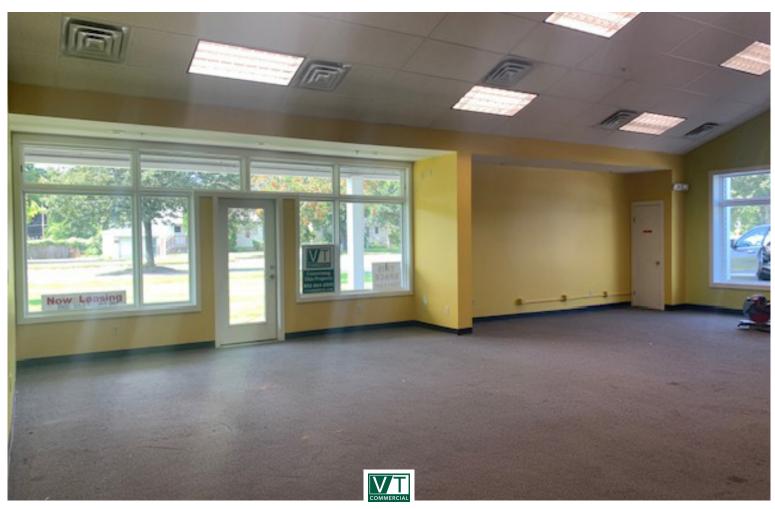

## PREMIUM RETAIL LOCATION!

340 Dorset Street, Unit 1, South Burlington, VT

VT Commercial is pleased to offer for lease this premium Retail/Service space on Dorset St in S Burlington. End cap location with wide open space and lots of windows facing Dorset Street and a second floor loft space with three small rooms ideal for a manager's office and break room. Storage room just off the loft. Beautiful shared bathrooms with nail salon and hair salon. High ceilings, carpet flooring. Parking adjacent to the building. Big directory signage on Dorset Street and San Remo Drive. Ideal South Burlington location that is easy to find and well appointed curb appeal.