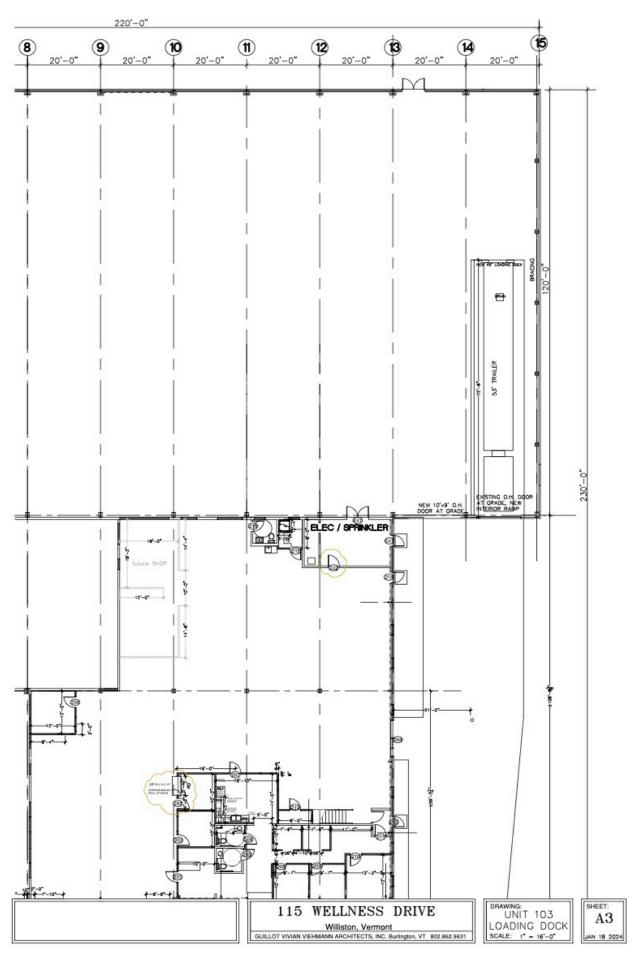

## WILLISTON FLEX SPACE IN GREAT LOCATION

115 Wellness Drive, Williston, VT

Don't miss out on this opportunity to occupy one of the best located industrial facilities in the greater Chittenden County area. Less than 5 minutes to the interstate, the available suite has 30' high ceilings and is clear span. Please contact us today for more information or a tour of the property.

**SIZE**: 26,000 +/- SF

**PERMITTED USE**: Warehouse, Industrial, Flex

**PRICE:** \$9.00/SF NNN (Est. \$3.00) Plus Electric, Gas, and Trash

**AVAILABLE**: Immediately

**PARKING**: Ample On-Site

**LOCATION:** Just off I-89, Williston, VT