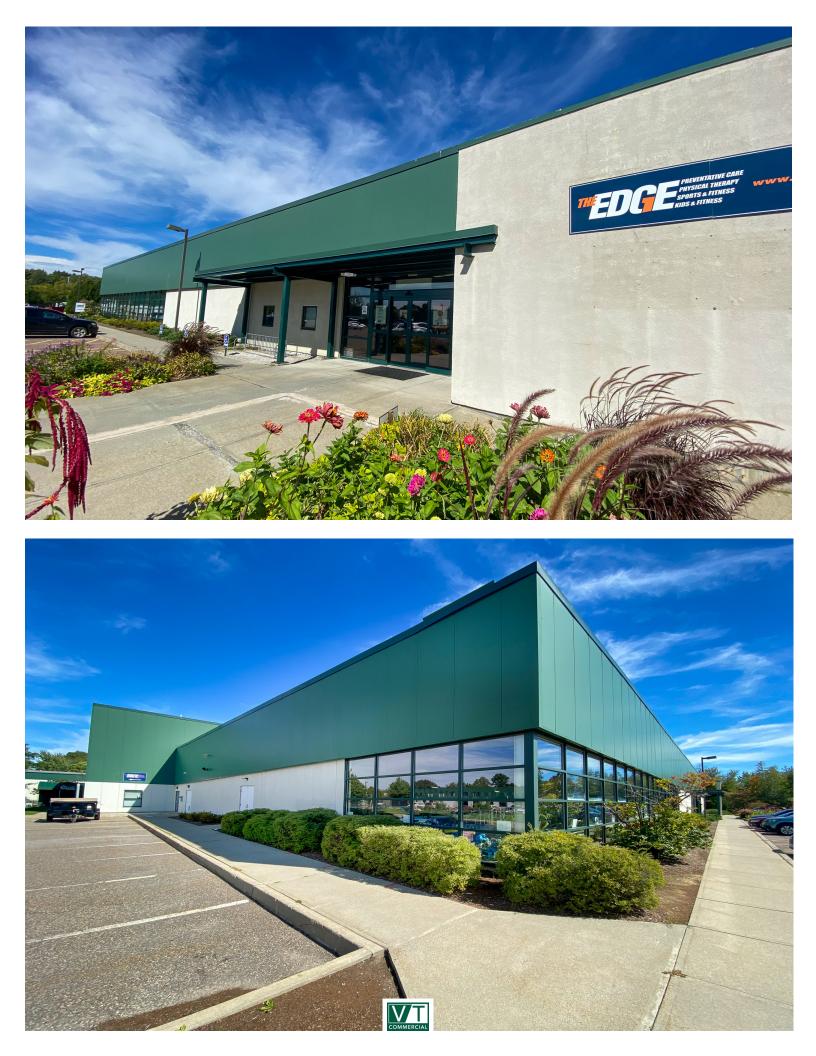

## WILLISTON FLEX SPACE IN GREAT LOCATION

115 Wellness Drive, Williston, VT

Don't miss out on this opportunity to occupy one of the best located industrial facilities in the greater Chittenden County area. Less than 5 minutes to the interstate, the available suite has 30' high ceilings and is clear span. Please contact us today for more information or a tour of the property.

**SIZE**: 26,000 +/- SF

**PERMITTED USE**: Warehouse, Industrial, Flex

**PRICE:** \$9.00/SF NNN (Est. \$3.00) Plus Electric, Gas, and Trash

**AVAILABLE**: Immediately

**PARKING**: Ample On-Site

**LOCATION:** Just off I-89, Williston, VT