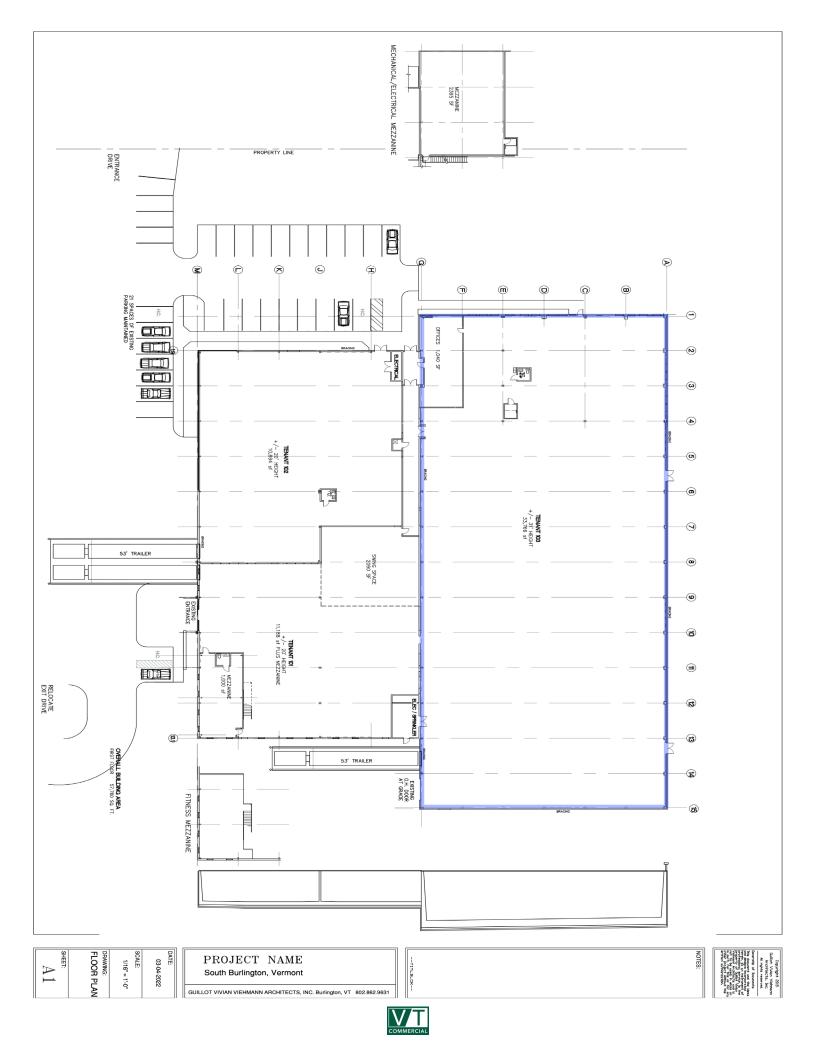

## WILLISTON FLEX SPACE IN GREAT LOCATION

115 Wellness Drive, Williston, VT

Don't miss out on this opportunity to occupy one of the best located industrial facilities in the greater Chittenden County area. Less than 5 minutes to the interstate, the available suite has 30' high ceilings and is clear span. Please contact us today for more information or a tour of the property.

**SIZE**: 26,000 +/- SF

**PERMITTED USE**: Warehouse, Industrial, Flex

**PRICE:** \$9.00/SF NNN (Est. \$3.00) Plus Electric, Gas, and Trash

**AVAILABLE**: Immediately

**PARKING**: Ample On-Site

**LOCATION:** Just off I-89, Williston, VT