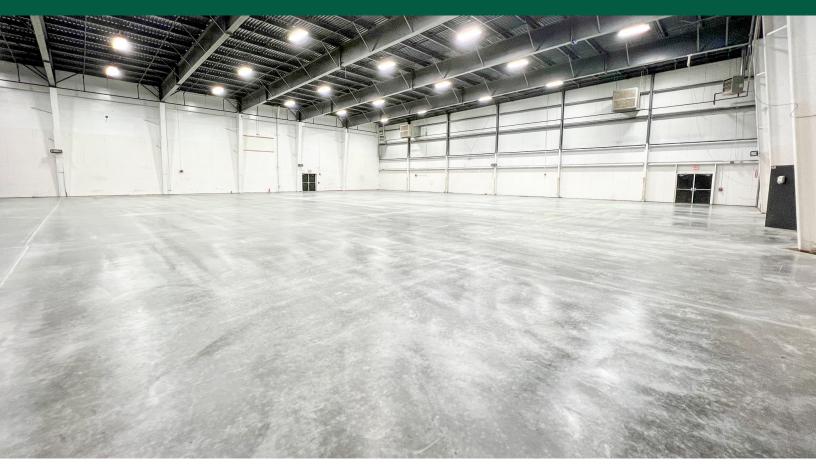

## WILLISTON FLEX SPACE IN GREAT LOCATION

115 Wellness Drive, Williston, VT

Don't miss out on this opportunity to occupy one of the best located industrial facilities in the greater Chittenden County area. Less than 5 minutes to the interstate, the available suite has 30' high ceilings and is clear span. Please contact us today for more information or a tour of the property.

**SIZE**: 26,000 +/- SF

**PERMITTED USE**: Warehouse, Industrial, Flex

**PRICE:** \$9.00/SF NNN (Est. \$3.00) Plus Electric, Gas, and Trash

**AVAILABLE**: Immediately

**PARKING**: Ample On-Site

**LOCATION:** Just off I-89, Williston, VT