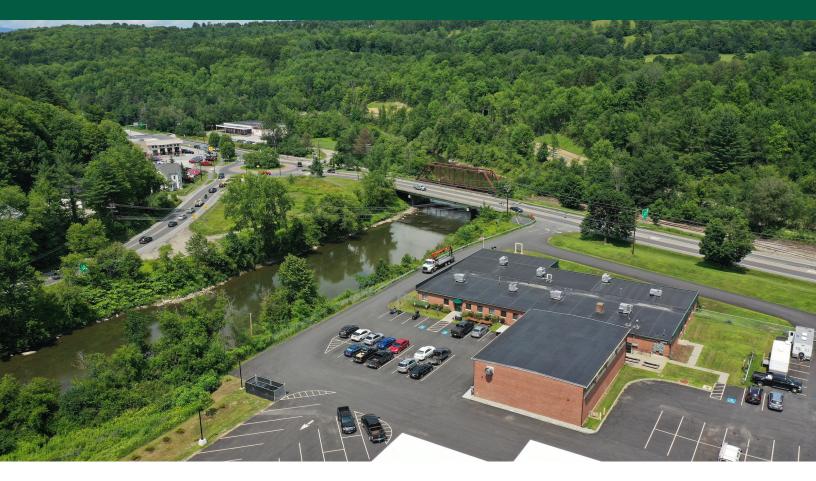

## MODERN MONTPELIER OFFICE SPACE WITH PARKING

1 Home Farm Way, Montpelier, VT

Beautiful turnkey office space has a modern feel with easy access and great parking. Close to the bike path. Minutes to downtown Montpelier. Easy access to Interstate 89. Please contact us today for a tour of this space.

**PARKING:** 

Ample On Site

LOCATION:

1 Home Farm Way, Montpelier

Information contained herein is believed to be accurate, but is not warranted. This is not a legally binding offer to sell or lease.

For more information, please contact