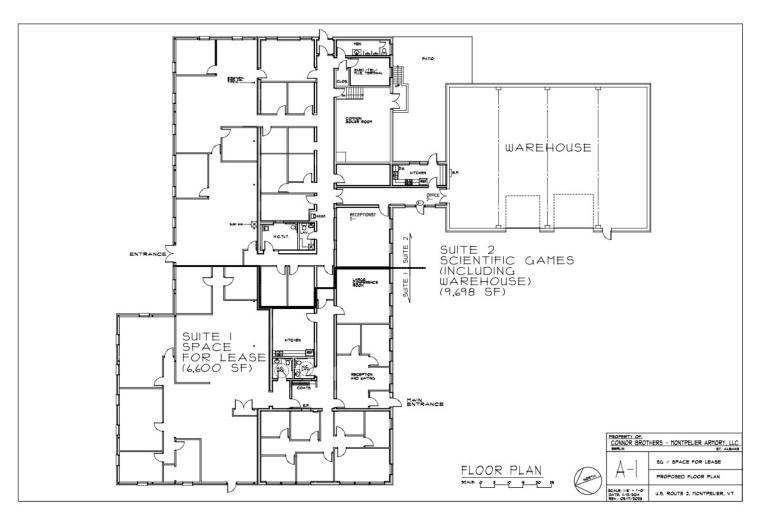

SIZE:

6,600 +/- SF

USE:

Office

PRICE

\$15/SF Gross (Includes heating allowance of \$1.50/SF)

**AVAILABLE:** 

Immediately

**PARKING:** 

Ample On Site

LOCATION:

1 Home Farm Way, Montpelier

Information contained herein is believed to be accurate, but is not warranted. This is not a legally binding offer to sell or lease.

For more information, please contact