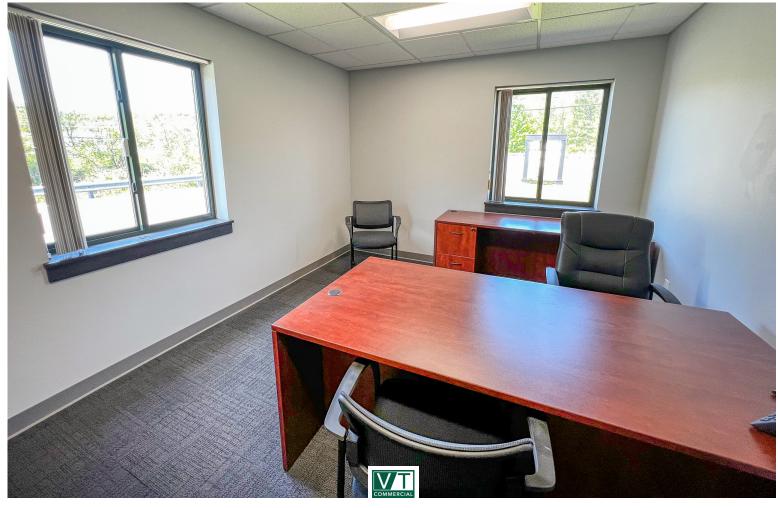

## MODERN MONTPELIER OFFICE SPACE WITH PARKING

1 Home Farm Way, Montpelier, VT

Beautiful turnkey office space has a modern feel with easy access and great parking. Close to the bike path. Minutes to downtown Montpelier. Easy access to Interstate 89. Please contact us today for a tour of this space.

SIZE:

6,600 +/- SF

USE:

Office

PRICE

\$15/SF Gross (Includes heating allowance of \$1.50/SF)

**AVAILABLE:** 

Immediately