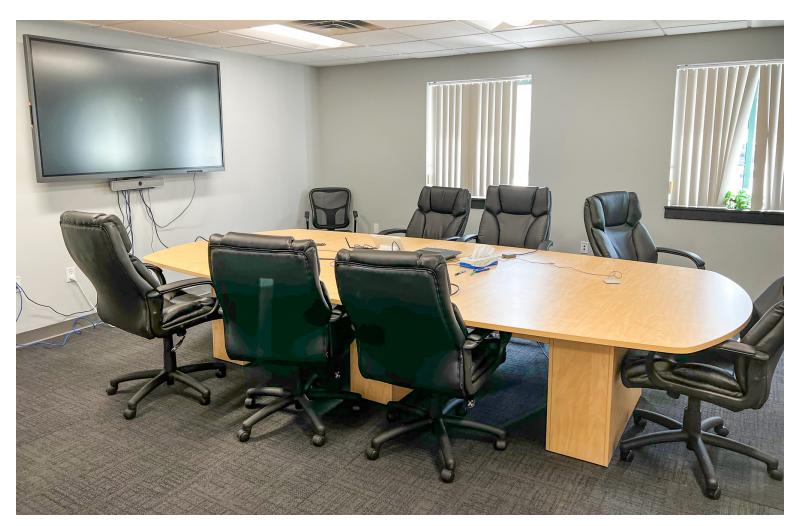

## MODERN MONTPELIER OFFICE SPACE WITH PARKING

1 Home Farm Way, Montpelier, VT

Beautiful turnkey office space has a modern feel with easy access and great parking. Close to the bike path. Minutes to downtown Montpelier. Easy access to Interstate 89. Please contact us today for a tour of this space.

SIZE:

6,600 +/- SF

USE:

Office

PRICE

\$15/SF Gross (Includes heating allowance of \$1.50/SF)

**AVAILABLE:** 

Immediately