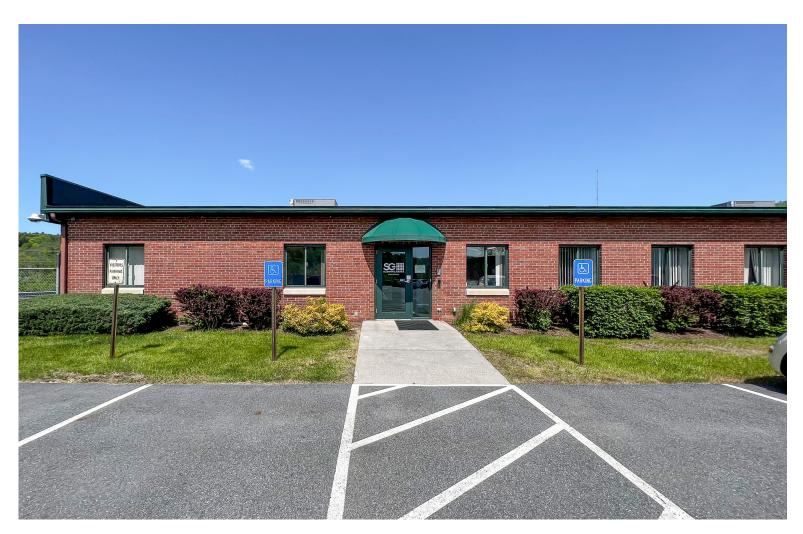

## MODERN MONTPELIER OFFICE SPACE WITH PARKING

1 Home Farm Way, Montpelier, VT

Beautiful turnkey office space has a modern feel with easy access and great parking. Close to the bike path. Minutes to downtown Montpelier. Easy access to Interstate 89. Please contact us today for a tour of this space.

**PARKING:** 

Ample On Site

LOCATION:

1 Home Farm Way, Montpelier

Information contained herein is believed to be accurate, but is not warranted. This is not a legally binding offer to sell or lease.

For more information, please contact