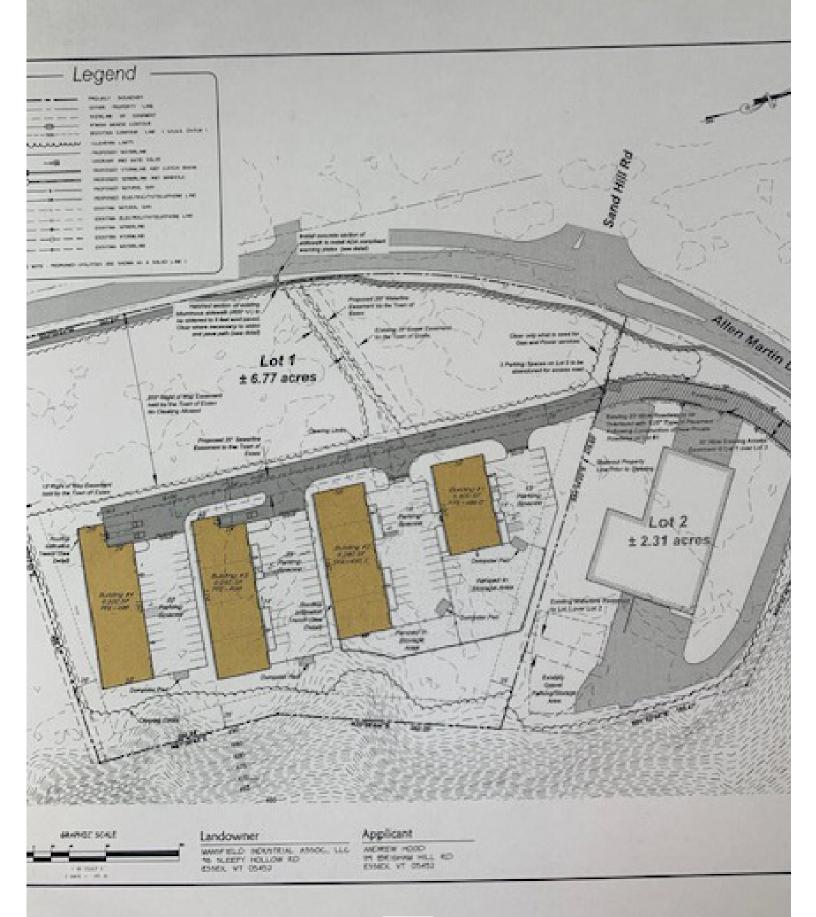

## **NEW CONSTRUCTION - FLEX BUILDINGS!**

1 Boston Court, Just off of Allen Martin, Essex, VT

VT Commercial is pleased to offer for lease these "to be built" commercial buildings. Plans and permits in place for four building to be built. Wood frame construction with vinyl siding. Complete with overhead door and bathroom in place. Energy efficient construction, 3 phase power, 12' ceilings, gas heating- still time to customize to your needs. A few buildings have opportunity for docks, limited to box trucks no full size tractor trailers. Take half a building at 2,900 SF or take a whole building up to 9,500 SF. Boston Court is a new street just off Allen Martin at the T with Sand Hill Road. City water, City Sewer. Five year leases ideal.

SIZE:

2,900 SF to 9,500 SF

**USE:** 

Resource Preservation Dist. Industrial (RPD-1)

**PRICE:** 

\$10-12/SF NNN (\$3/SF estimated - plus utilities)

**AVAILABLE:** 

Fall 2024

**PARKING:** 

On site

LOCATION:

1 Boston Court, Just off of Allen Martin, Essex

Information contained herein is believed to be accurate, but is not warranted. This is not a legally binding offer to sell or lease.