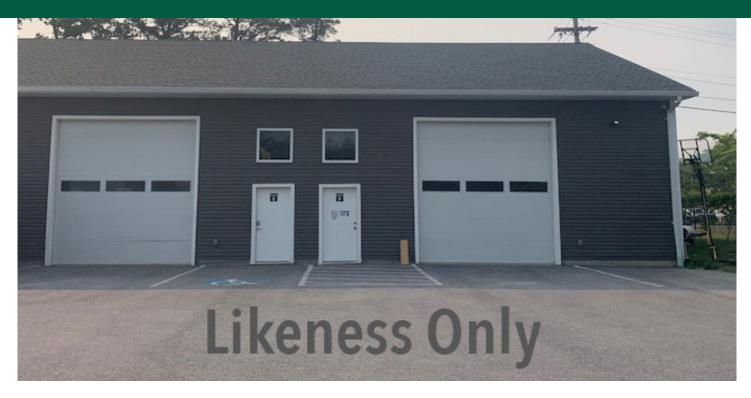

## **NEW CONSTRUCTION - FLEX BUILDINGS!**

1 Boston Court, Just off of Allen Martin, Essex, VT

VT Commercial is pleased to offer for lease these "to be built" commercial buildings. Plans and permits in place for four building to be built. Wood frame construction with vinyl siding. Complete with overhead door and bathroom in place. Energy efficient construction, 3 phase power, 12' ceilings, gas heating- still time to customize to your needs. A few buildings have opportunity for docks, limited to box trucks no full size tractor trailers. Take half a building at 2,900 SF or take a whole building up to 9,500 SF. Boston Court is a new street just off Allen Martin at the T with Sand Hill Road. City water, City Sewer. Five year leases ideal.

SIZE:

2,900 SF to 9,500 SF

**USE:** 

Resource Preservation Dist. Industrial (RPD-1)

**PRICE:** 

\$10-12/SF NNN (\$3/SF estimated - plus utilities)

**AVAILABLE:** 

Fall 2024