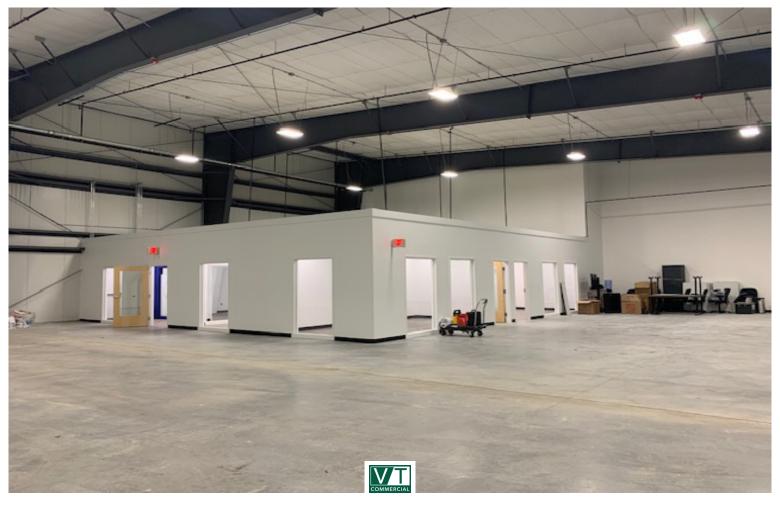

## MILTON WAREHOUSE / SHOP SPACE

384 Route 7, Milton, Vermont

VT Commercial is pleased to offer for sublease this nicely fit up shop space. Complete with efficient LED lighting, fully sprinklered, 3 overhead doors and mostly wide open space. The office layout is brand new and fit up with a conference room, 2-4 offices, break area/kitchenette and bathroom. This is ready to go space. A little over three (3) years left on the lease.