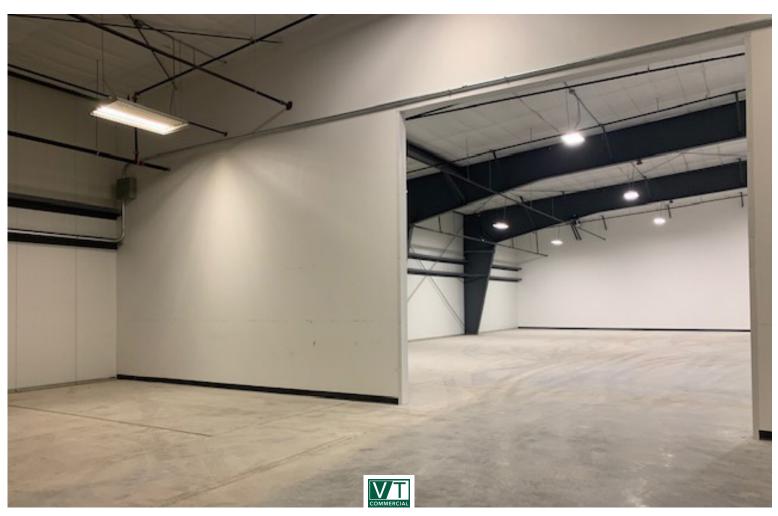

## MILTON WAREHOUSE / SHOP SPACE

384 Route 7, Milton, Vermont

VT Commercial is pleased to offer for sublease this nicely fit up shop space. Complete with efficient LED lighting, fully sprinklered, 3 overhead doors and mostly wide open space. The office layout is brand new and fit up with a conference room, 2-4 offices, break area/kitchenette and bathroom. This is ready to go space. A little over three (3) years left on the lease.