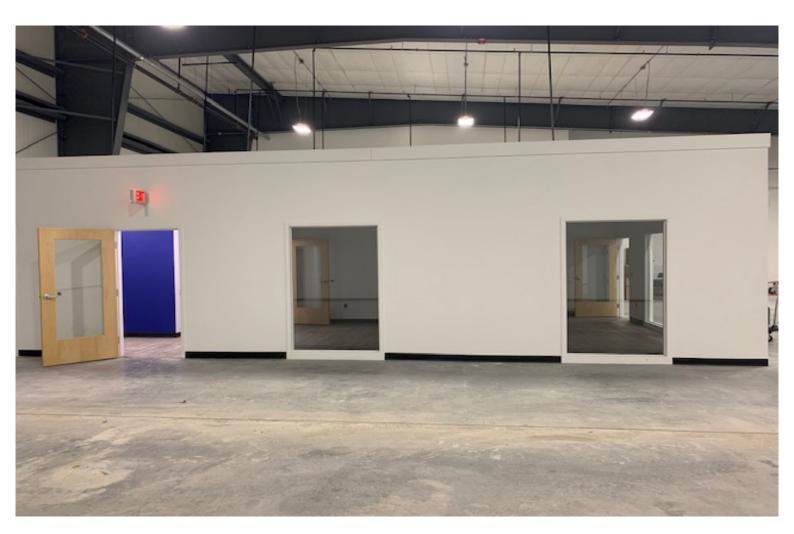

## MILTON WAREHOUSE / SHOP SPACE

384 Route 7, Milton, Vermont

VT Commercial is pleased to offer for sublease this nicely fit up shop space. Complete with efficient LED lighting, fully sprinklered, 3 overhead doors and mostly wide open space. The office layout is brand new and fit up with a conference room, 2-4 offices, break area/kitchenette and bathroom. This is ready to go space. A little over three (3) years left on the lease.