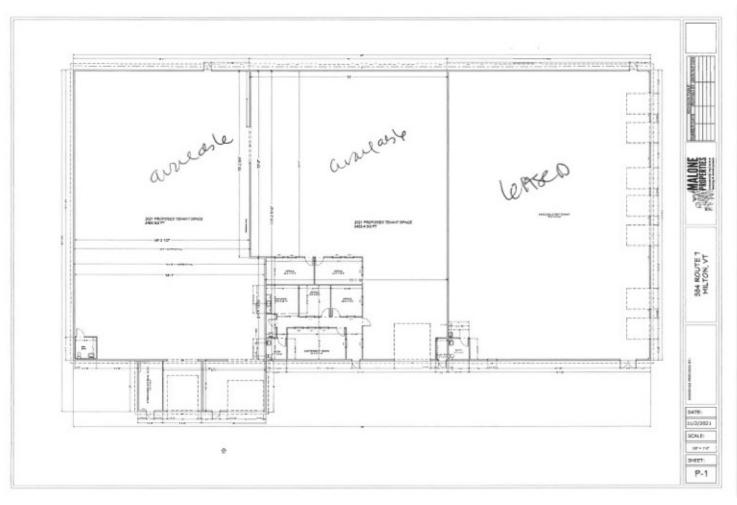

## MILTON WAREHOUSE / SHOP SPACE

384 Route 7, Milton, Vermont

VT Commercial is pleased to offer for sublease this nicely fit up shop space. Complete with efficient LED lighting, fully sprinklered, 3 overhead doors and mostly wide open space. The office layout is brand new and fit up with a conference room, 2-4 offices, break area/kitchenette and bathroom. This is ready to go space. A little over three (3) years left on the lease.

SIZE:

17,333 SF

**PERMITTED USE:** 

Warehouse / Storage / Shop

PRICE:

\$12/SF (estimated expenses \$2/SF)

**AVAILABLE:** 

**Immediately** 