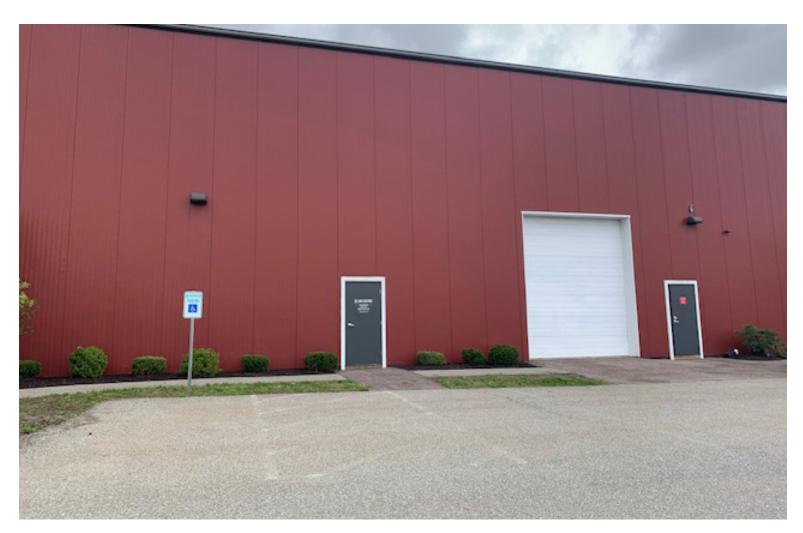

## MILTON WAREHOUSE / SHOP SPACE

384 Route 7, Milton, Vermont

VT Commercial is pleased to offer for sublease this nicely fit up shop space. Complete with efficient LED lighting, fully sprinklered, 3 overhead doors and mostly wide open space. The office layout is brand new and fit up with a conference room, 2-4 offices, break area/kitchenette and bathroom. This is ready to go space. A little over three (3) years left on the lease.

SIZE:

17,333 SF

**PERMITTED USE:** 

Warehouse / Storage / Shop

PRICE:

\$12/SF (estimated expenses \$2/SF)

**AVAILABLE:** 

**Immediately** 

**PARKING:** 

Some on site

LOCATION:

384 Route 7 in Milton

Information contained herein is believed to be accurate, but is not warranted. This is not a legally binding offer to sell or lease.

For more information, please contact: