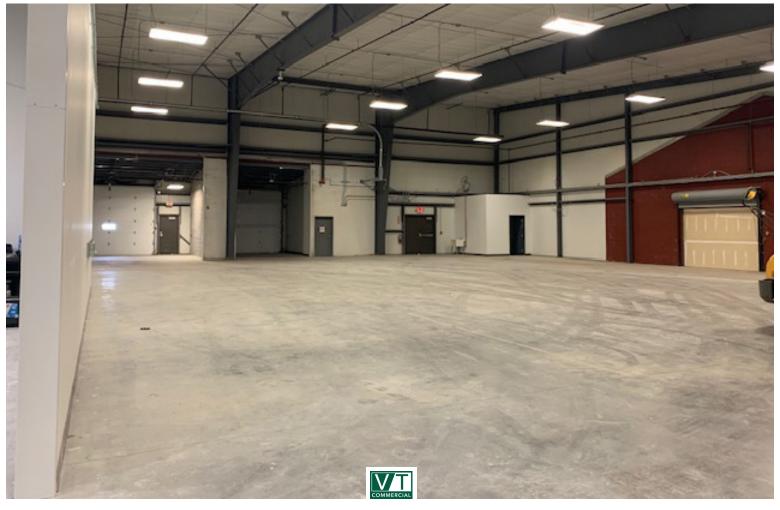

## MILTON WAREHOUSE / SHOP SPACE

384 Route 7, Milton, Vermont

VT Commercial is pleased to offer for sublease this nicely fit up shop space. Complete with efficient LED lighting, fully sprinklered, 3 overhead doors and mostly wide open space. The office layout is brand new and fit up with a conference room, 2-4 offices, break area/kitchenette and bathroom. This is ready to go space. A little over three (3) years left on the lease.

SIZE:

17,333 SF

**PERMITTED USE:** 

Warehouse / Storage / Shop

PRICE:

\$12/SF (estimated expenses \$2/SF)

**AVAILABLE:** 

**Immediately** 