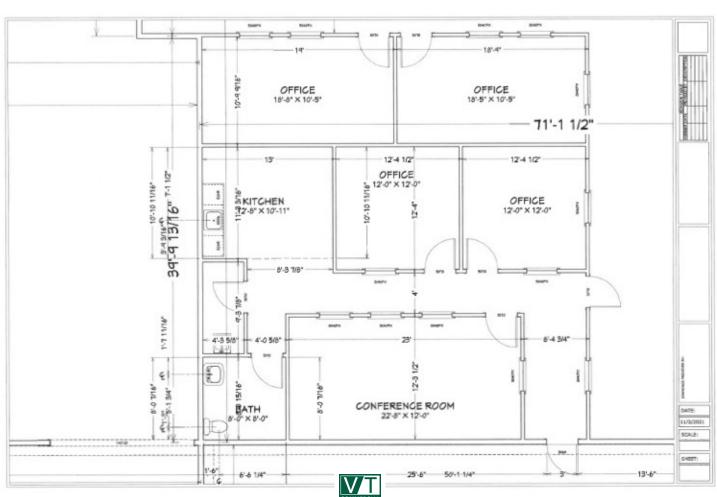

## MILTON WAREHOUSE / SHOP SPACE

384 Route 7, Milton, Vermont

VT Commercial is pleased to offer for sublease this nicely fit up shop space. Complete with efficient LED lighting, fully sprinklered, 3 overhead doors and mostly wide open space. The office layout is brand new and fit up with a conference room, 2-4 offices, break area/kitchenette and bathroom. This is ready to go space. A little over three (3) years left on the lease.