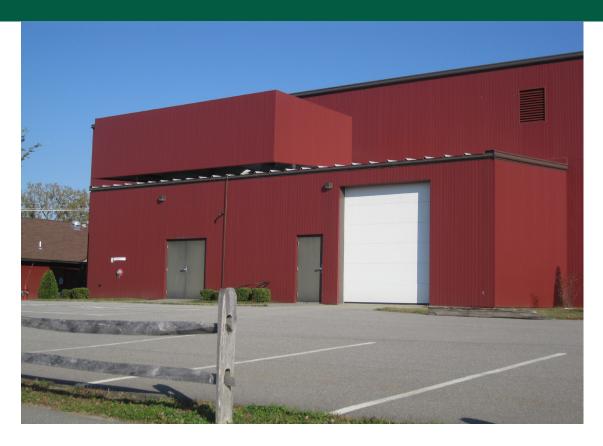

## MILTON WAREHOUSE / SHOP SPACE

384 Route 7, Milton, Vermont

VT Commercial is pleased to offer for sublease this nicely fit up shop space. Complete with efficient LED lighting, fully sprinklered, 3 overhead doors and mostly wide open space. The office layout is brand new and fit up with a conference room, 2-4 offices, break area/kitchenette and bathroom. This is ready to go space. A little over three (3) years left on the lease.

SIZE:

17,333 SF

**PERMITTED USE:** 

Warehouse / Storage / Shop

PRICE:

\$12/SF (estimated expenses \$2/SF)

**AVAILABLE:** 

**Immediately** 

**PARKING:** 

Some on site

LOCATION:

384 Route 7 in Milton

Information contained herein is believed to be accurate, but is not warranted. This is not a legally binding offer to sell or lease.

For more information, please contact: