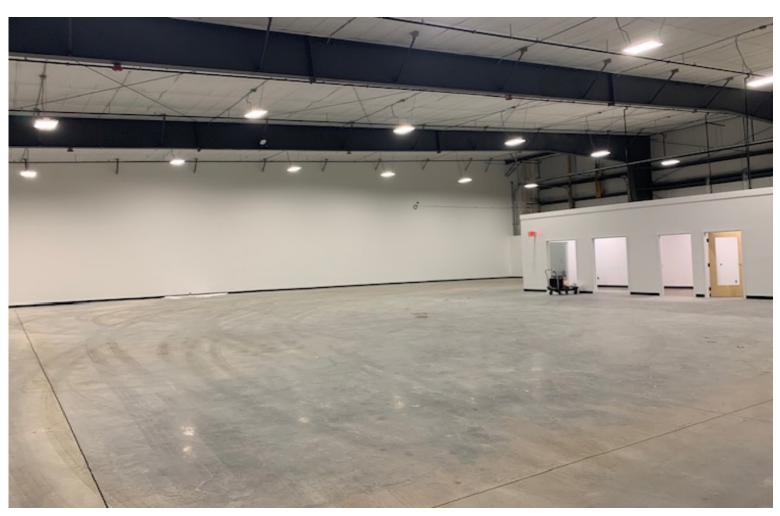

## MILTON WAREHOUSE / SHOP SPACE

384 Route 7, Milton, Vermont

VT Commercial is pleased to offer for sublease this nicely fit up shop space. Complete with efficient LED lighting, fully sprinklered, 3 overhead doors and mostly wide open space. The office layout is brand new and fit up with a conference room, 2-4 offices, break area/kitchenette and bathroom. This is ready to go space. A little over three (3) years left on the lease.

SIZE:

17,333 SF

**PERMITTED USE:** 

Warehouse / Storage / Shop

PRICE:

\$12/SF (estimated expenses \$2/SF)

**AVAILABLE:** 

**Immediately** 