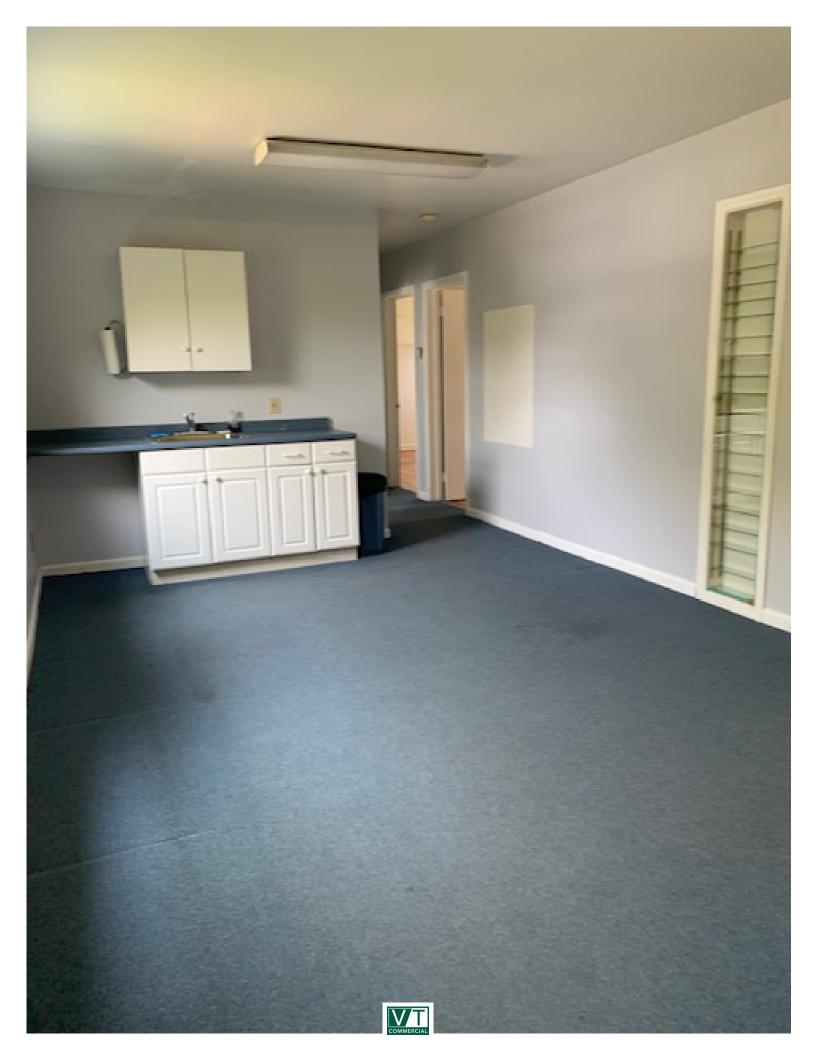

## PATCHEN ROAD OFFICE/SERVICE SPACE

33 Patchen Road, South Burlington, VT

Conveniently located in South Burlington at the corner of Patchen Road and White Street. Large directory signage and on site free parking. The space has three offices/rooms, large entry/work area/kitchenette and a bathroom. Easy to find location. Some wood and carpet flooring. Nice natural light through out. Ready for your finishing touches!