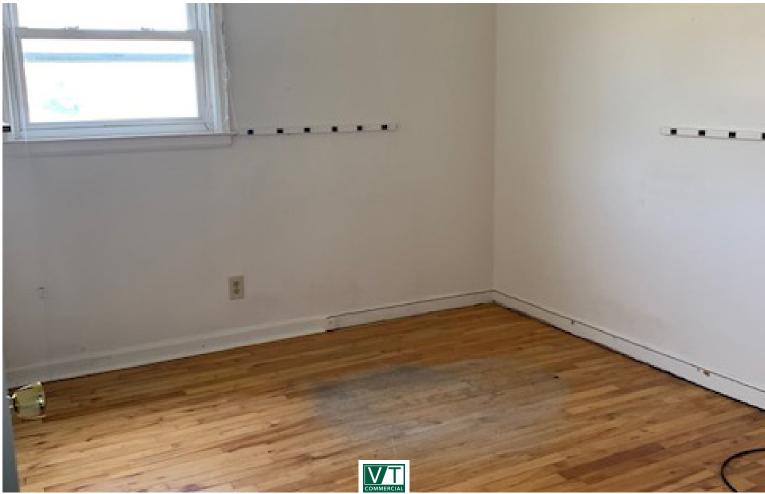

## PATCHEN ROAD OFFICE/SERVICE SPACE

33 Patchen Road, South Burlington, VT

Conveniently located in South Burlington at the corner of Patchen Road and White Street. Large directory signage and on site free parking. The space has three offices/rooms, large entry/work area/kitchenette and a bathroom. Easy to find location. Some wood and carpet flooring. Nice natural light through out. Ready for your finishing touches!