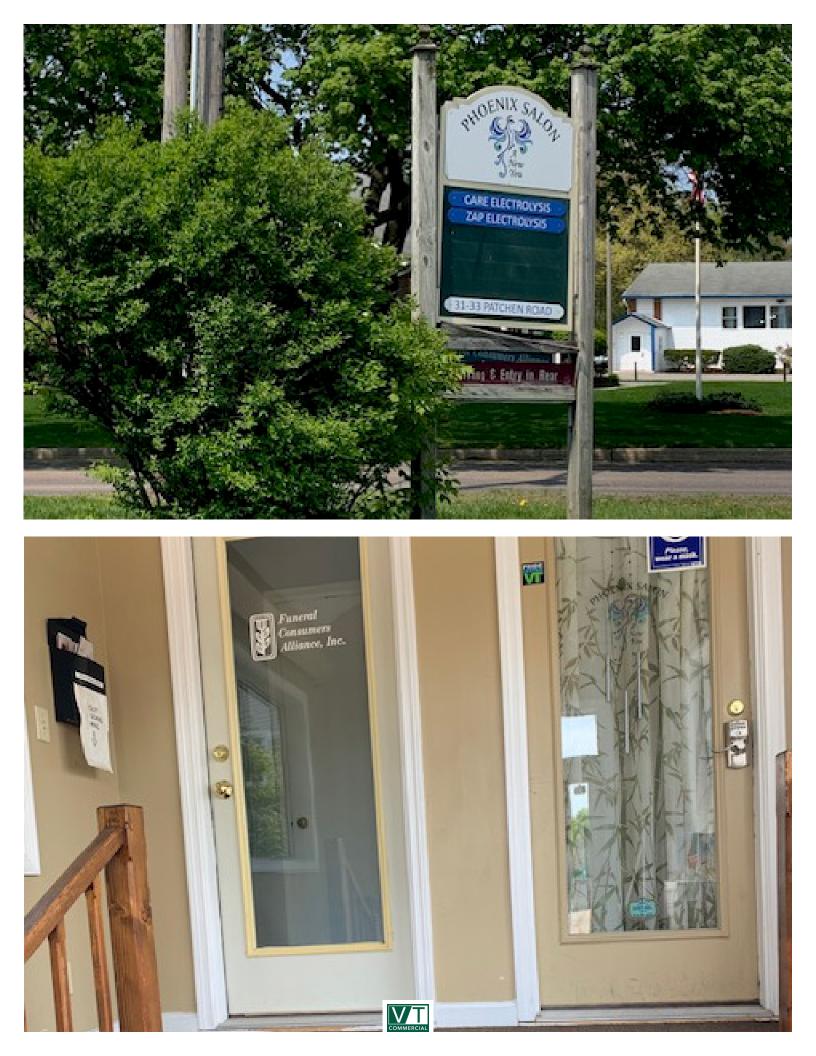

## PATCHEN ROAD OFFICE/SERVICE SPACE

33 Patchen Road, South Burlington, VT

Conveniently located in South Burlington at the corner of Patchen Road and White Street. Large directory signage and on site free parking. The space has three offices/rooms, large entry/work area/kitchenette and a bathroom. Easy to find location. Some wood and carpet flooring. Nice natural light through out. Ready for your finishing touches!

SIZE: 865 SF USE: Office

**PRICE:** \$1,400 plus utilities

**AVAILABLE**: Immediately

**PARKING**: On Site

**LOCATION:** 33 Patchen Road South Burlington, VT

Information contained herein is believed to be accurate, but is not warranted. This is not a legally binding offer to sell or lease.