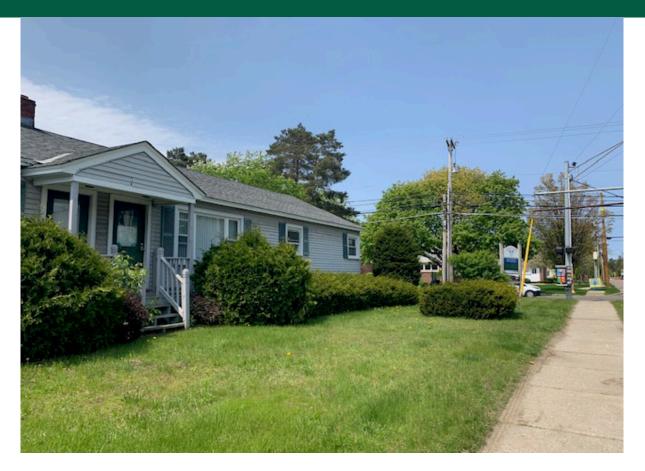

## PATCHEN ROAD OFFICE/SERVICE SPACE

33 Patchen Road, South Burlington, VT

Conveniently located in South Burlington at the corner of Patchen Road and White Street. Large directory signage and on site free parking. The space has three offices/rooms, large entry/work area/kitchenette and a bathroom. Easy to find location. Some wood and carpet flooring. Nice natural light through out. Ready for your finishing touches!

SIZE: 865 SF USE: Office

**PRICE:** \$1,400 plus utilities

**AVAILABLE**: Immediately

**PARKING**: On Site

**LOCATION:** 33 Patchen Road South Burlington, VT

Information contained herein is believed to be accurate, but is not warranted. This is not a legally binding offer to sell or lease.