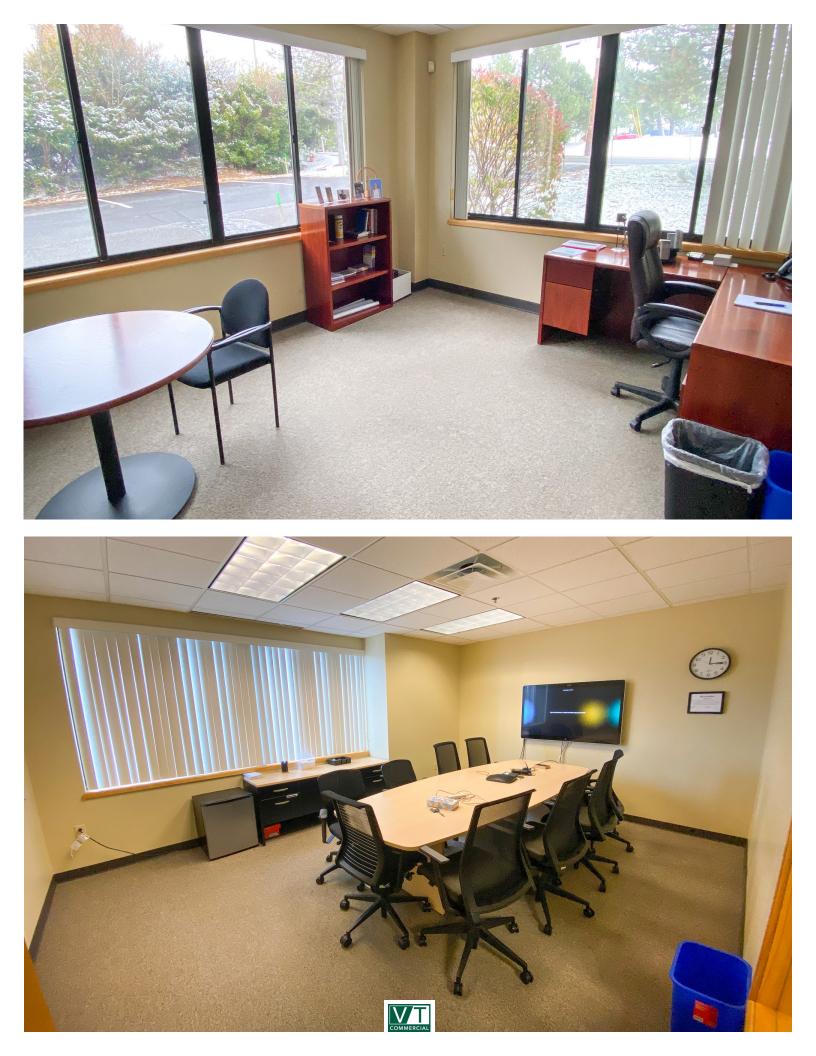

## EASY ACCESS SOUTH BURLINGTON OFFICE

120 Kimball Ave, South Burlington, VT

Class A office space in close proximity to Interstate 89, Williston, Burlington, and the Airport. The building has a very prominent monument sign on Kimball Ave and a professional look and feel throughout. The suites which are available can be combined and have a separate entrance.