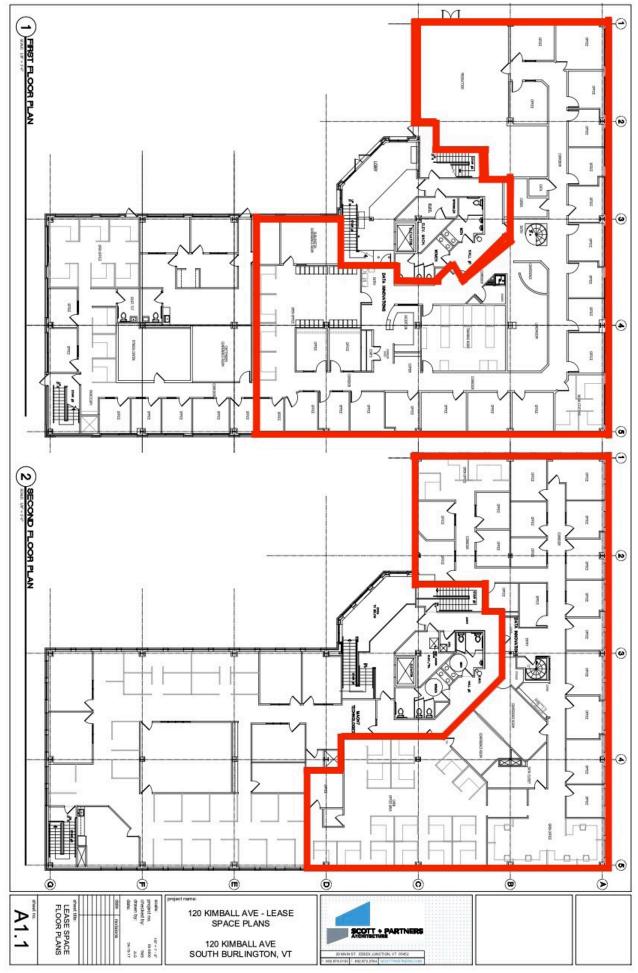

SIZE: 17,000 +/- SF ZONING:

Office

**PRICE:** \$16.50/sf NNN (Est.\$9.95 - Includes Gas & Electric) **AVAILABLE:** December 1, 2023

**PARKING:** Ample On-site

**LOCATION:** 120 Kimball Avenue, South Burlington