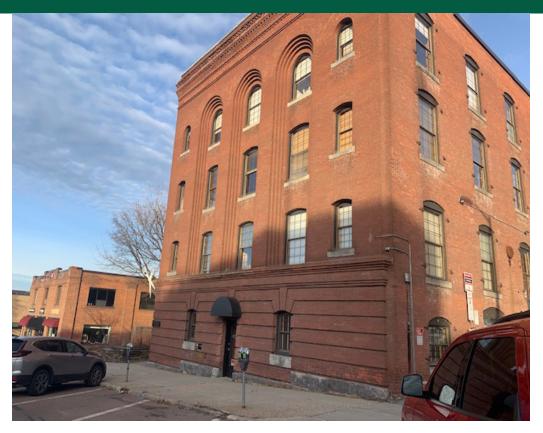

## SUNNY SINGLE OFFICE DOWNTOWN

110 Main Street, Suite 3C, Burlington, VT

VT Commercial is pleased to offer for lease this beautiful downtown Burlington single office. It's large enough for two people. East facing so lots of natural light and morning sunshine! Offering exposed brick, wood floors, and an easy to find location. Building has directory signage. One parking space for \$80 monthly just outside the space. A must see, wont last long! Located across from TD BANK.

SIZE: 400 SF USE: Office PRICE: \$800 monthly plus utilities at 17% of electric and 1.6% of gas **AVAILABLE:** May 1st

**PARKING:** One onsite for \$80 monthly

**LOCATION:** 110 Main Street, Burlington

Information contained herein is believed to be accurate, but is not warranted. This is not a legally binding offer to sell or lease.