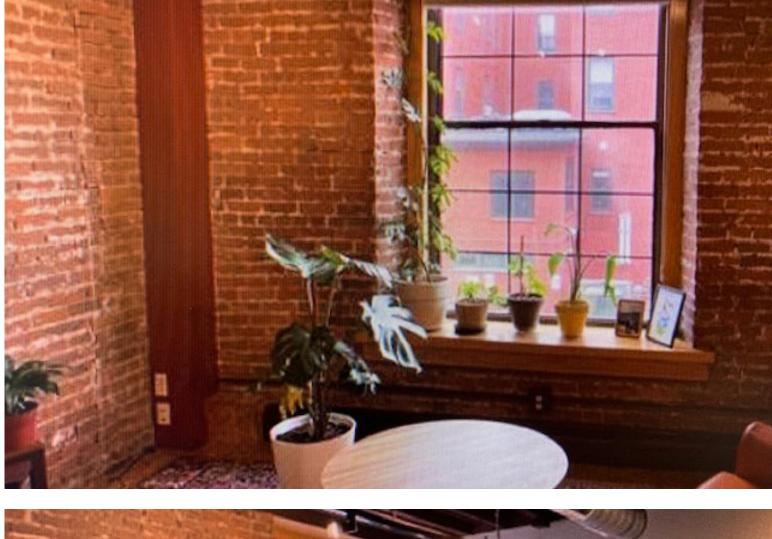

## SUNNY SINGLE OFFICE DOWNTOWN

110 Main Street, Suite 3C, Burlington, VT

VT Commercial is pleased to offer for lease this beautiful downtown Burlington single office. It's large enough for two people. East facing so lots of natural light and morning sunshine! Offering exposed brick, wood floors, and an easy to find location. Building has directory signage. One parking space for \$80 monthly just outside the space. A must see, wont last long! Located across from TD BANK.