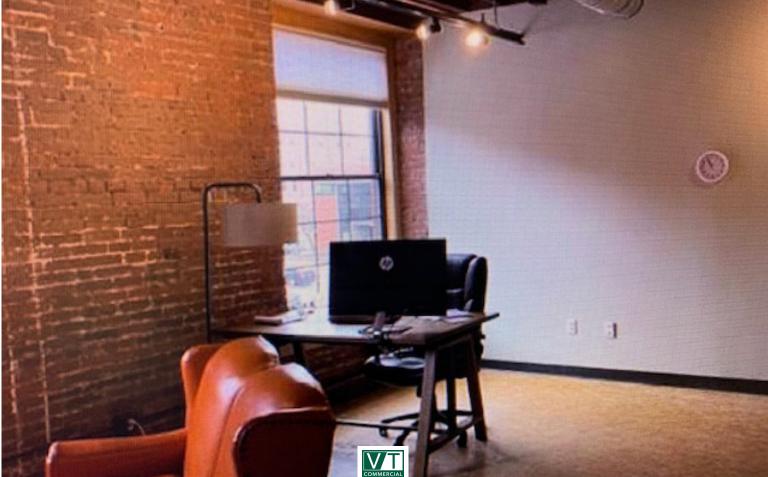

## SUNNY SINGLE OFFICE DOWNTOWN

110 Main Street, Suite 3C, Burlington, VT

VT Commercial is pleased to offer for lease this beautiful downtown Burlington single office. It's large enough for two people. East facing so lots of natural light and morning sunshine! Offering exposed brick, wood floors, and an easy to find location. Building has directory signage. One parking space for \$80 monthly just outside the space. A must see, wont last long! Located across from TD BANK.