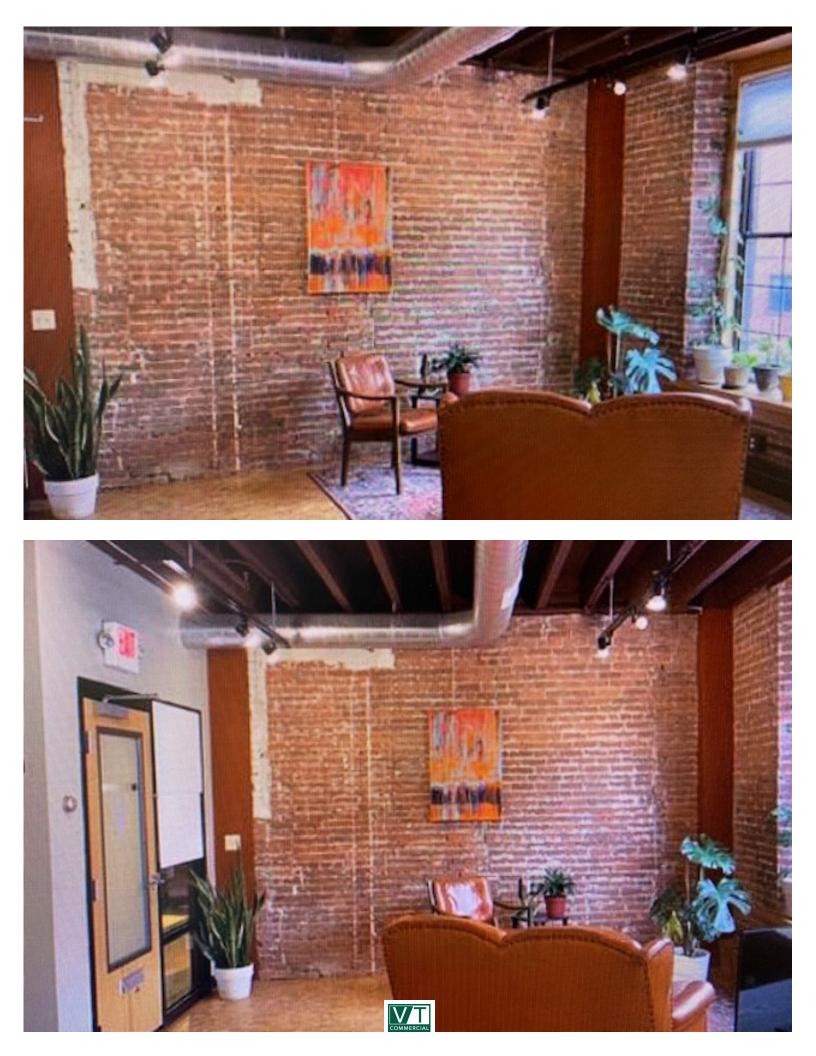

## SUNNY SINGLE OFFICE DOWNTOWN

110 Main Street, Suite 3C, Burlington, VT

VT Commercial is pleased to offer for lease this beautiful downtown Burlington single office. It's large enough for two people. East facing so lots of natural light and morning sunshine! Offering exposed brick, wood floors, and an easy to find location. Building has directory signage. One parking space for \$80 monthly just outside the space. A must see, wont last long! Located across from TD BANK.