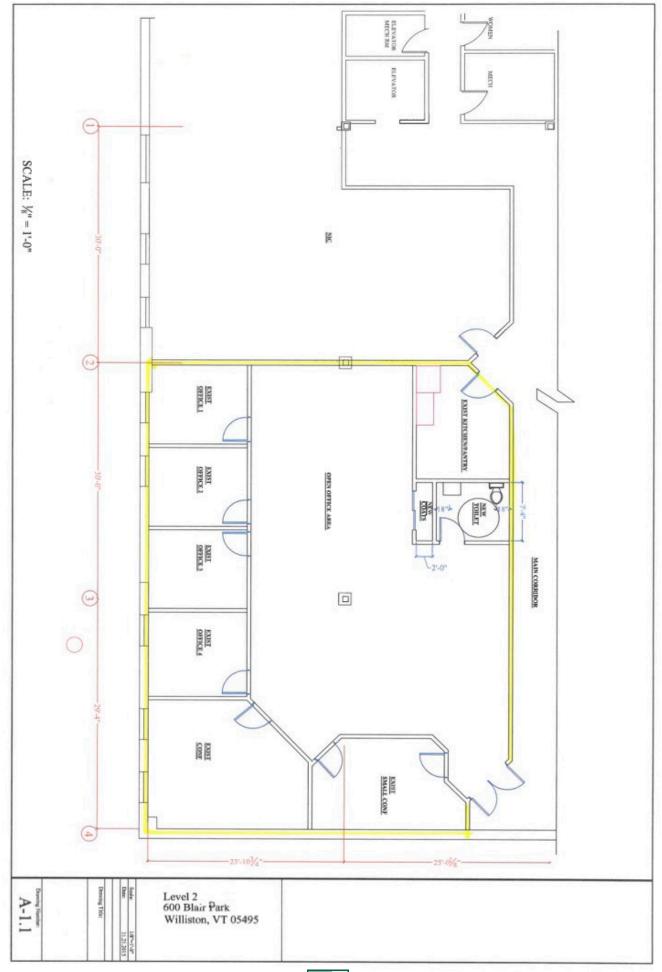

## **VERY AFFORDABLE OFFICE RENTS!**

Kidder Newhouse Building, 600 Blair Park, Williston, VT

Located in the heart of Blair Park, adjacent to Taft Corners in Williston, the Kidder Newhouse Building features extremely affordable rents, the greatest choice of high speed Internet in the town, 1/2 mile to Interstate 89 exit 12, great exposure, and lots of on-site parking. This upper floor suite is located on the southwest corner of the building and includes 4 offices, a kitchenette, a small conference room and a large conference room. Call for a personal tour.

**SIZE:** 2,956 sf on top floor

**ZONING:** Office

**PRICE:** Starting at \$12.50/sf gross

**AVAILABLE:** Late spring

**PARKING:** Ample on-site

**LOCATION:** 600 Blair Park, Williston

Information contained herein is believed to be accurate, but is not warranted. This is not a legally binding offer to sell or lease.