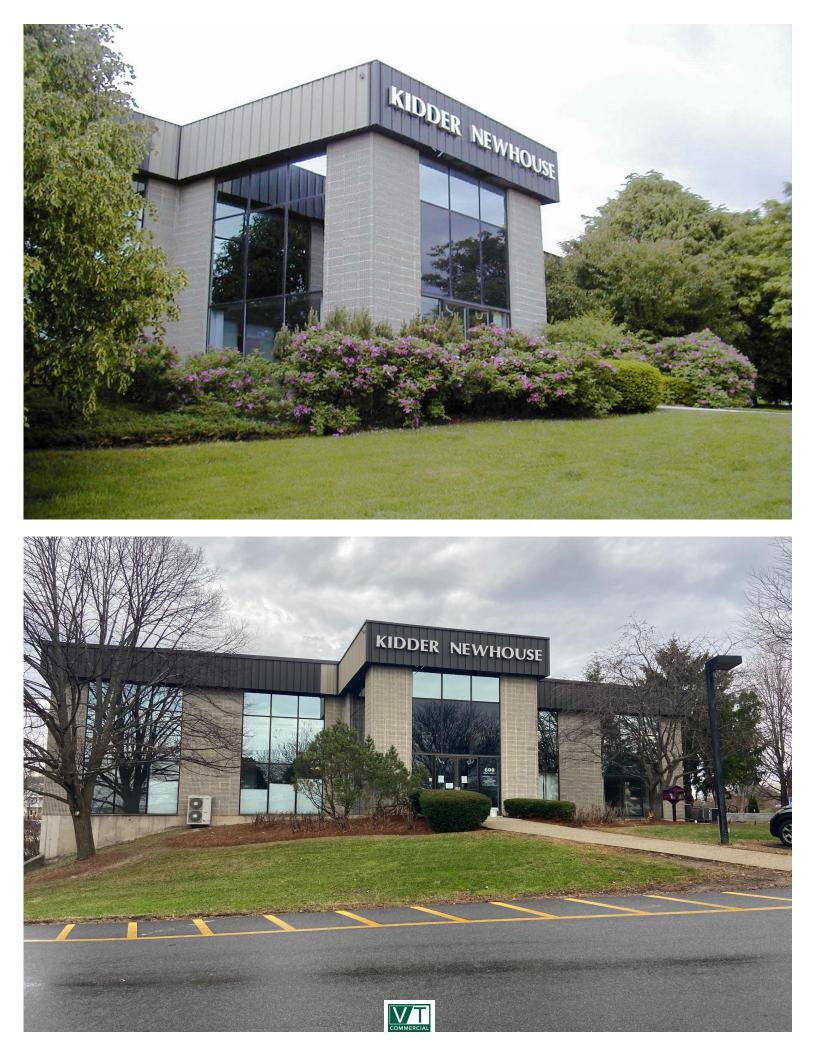

## **VERY AFFORDABLE OFFICE RENTS!**

Kidder Newhouse Building, 600 Blair Park, Williston, VT

Located in the heart of Blair Park, adjacent to Taft Corners in Williston, the Kidder Newhouse Building features extremely affordable rents, the greatest choice of high speed Internet in the town, 1/2 mile to Interstate 89 exit 12, great exposure, and lots of on-site parking. This upper floor suite is located on the southwest corner of the building and includes 4 offices, a kitchenette, a small conference room and a large conference room. Call for a personal tour.

**SIZE:** 2,956 sf on top floor

**ZONING:** Office

**PRICE:** Starting at \$12.50/sf gross

**AVAILABLE:** Late spring

**PARKING:** Ample on-site

**LOCATION:** 600 Blair Park, Williston

Information contained herein is believed to be accurate, but is not warranted. This is not a legally binding offer to sell or lease.