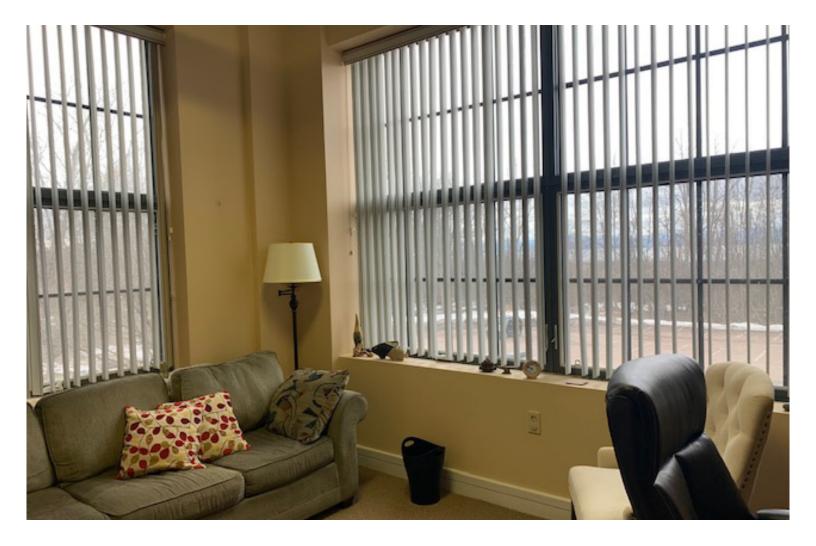

## POPULAR SOUTH END OF BURLINGTON

431 Pine Street, Suite 202, Burlington, VT

VT Commercial is pleased to offer this West facing office space that has three offices and an entry area. The space has mix of carpet and wood flooring and operable windows to allow for fresh air and bird chirping! Currently therapist offices so showings are limited. The Maltex a popular South End office complex that offers on site parking and a cool old mill ambiance. Arts Riot across the street along with Speeder and Earls Coffee shop. Efficient 3 room layout.