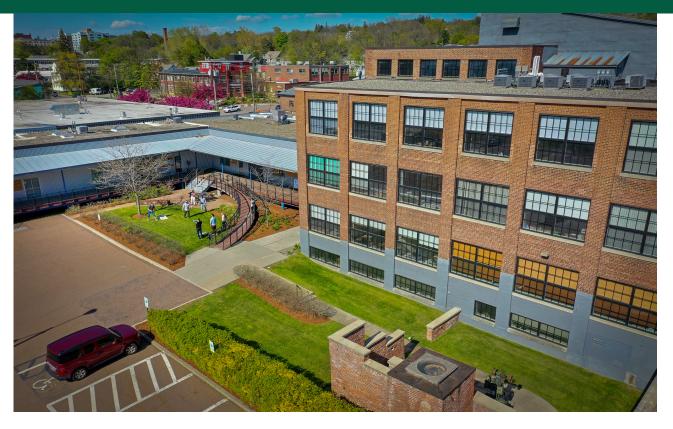

## POPULAR SOUTH END OF BURLINGTON

431 Pine Street, Suite 202, Burlington, VT

VT Commercial is pleased to offer this West facing office space that has three offices and an entry area. The space has mix of carpet and wood flooring and operable windows to allow for fresh air and bird chirping! Currently therapist offices so showings are limited. The Maltex a popular South End office complex that offers on site parking and a cool old mill ambiance. Arts Riot across the street along with Speeder and Earls Coffee shop. Efficient 3 room layout.

SIZE: 987 SF USE: Office PRICE: \$16.50/SF NNN (\$6.27/SF)plus gas & electric AVAILABLE: June PARKING: Some on site LOCATION: Burlington Maltex Building

Information contained herein is believed to be accurate, but is not warranted. This is not a legally binding offer to sell or lease.