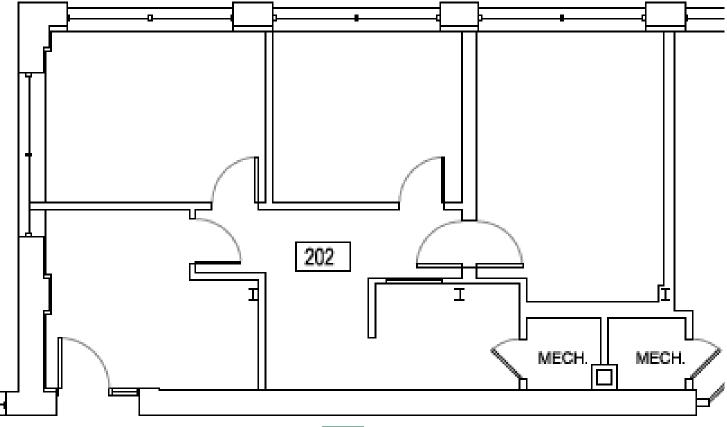

## POPULAR SOUTH END OF BURLINGTON

431 Pine Street, Suite 202, Burlington, VT

VT Commercial is pleased to offer this West facing office space that has three offices and an entry area. The space has mix of carpet and wood flooring and operable windows to allow for fresh air and bird chirping! Currently therapist offices so showings are limited. The Maltex a popular South End office complex that offers on site parking and a cool old mill ambiance. Arts Riot across the street along with Speeder and Earls Coffee shop. Efficient 3 room layout.