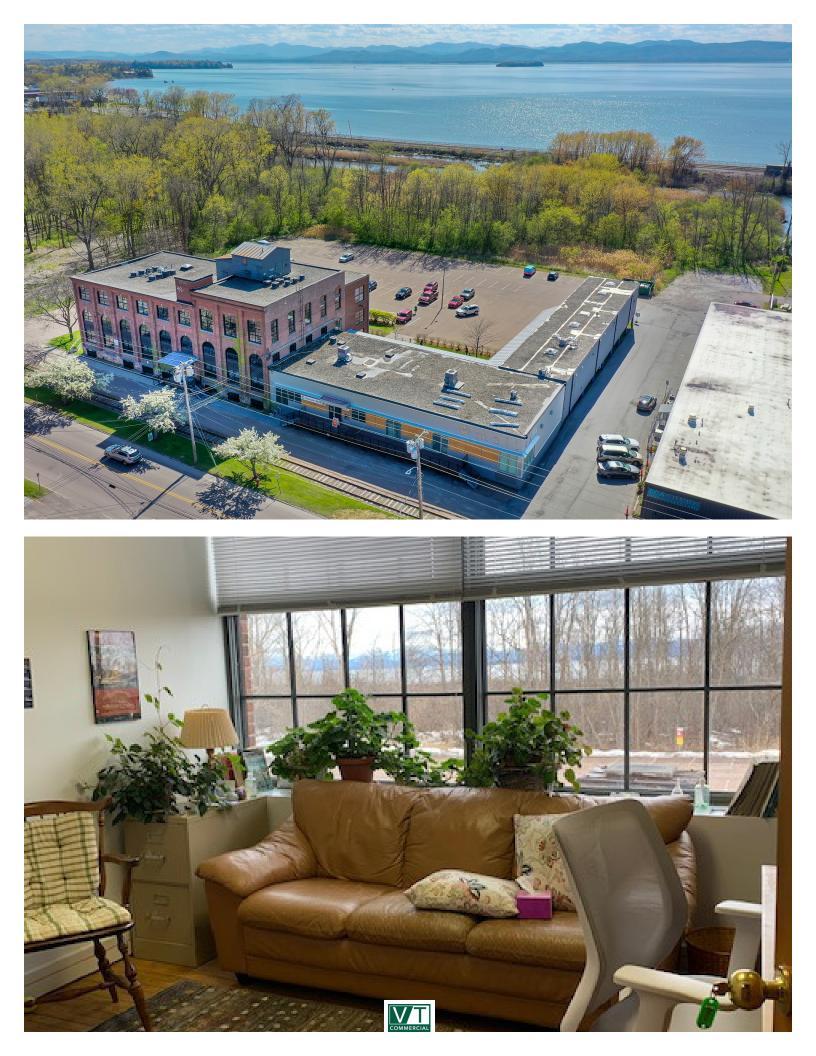

## POPULAR SOUTH END OF BURLINGTON

431 Pine Street, Suite 202, Burlington, VT

VT Commercial is pleased to offer this West facing office space that has three offices and an entry area. The space has mix of carpet and wood flooring and operable windows to allow for fresh air and bird chirping! Currently therapist offices so showings are limited. The Maltex a popular South End office complex that offers on site parking and a cool old mill ambiance. Arts Riot across the street along with Speeder and Earls Coffee shop. Efficient 3 room layout.

SIZE: 987 SF USE: Office PRICE: \$16.50/SF NNN (\$6.27/SF)plus gas & electric AVAILABLE: June PARKING: Some on site LOCATION: Burlington Maltex Building

Information contained herein is believed to be accurate, but is not warranted. This is not a legally binding offer to sell or lease.