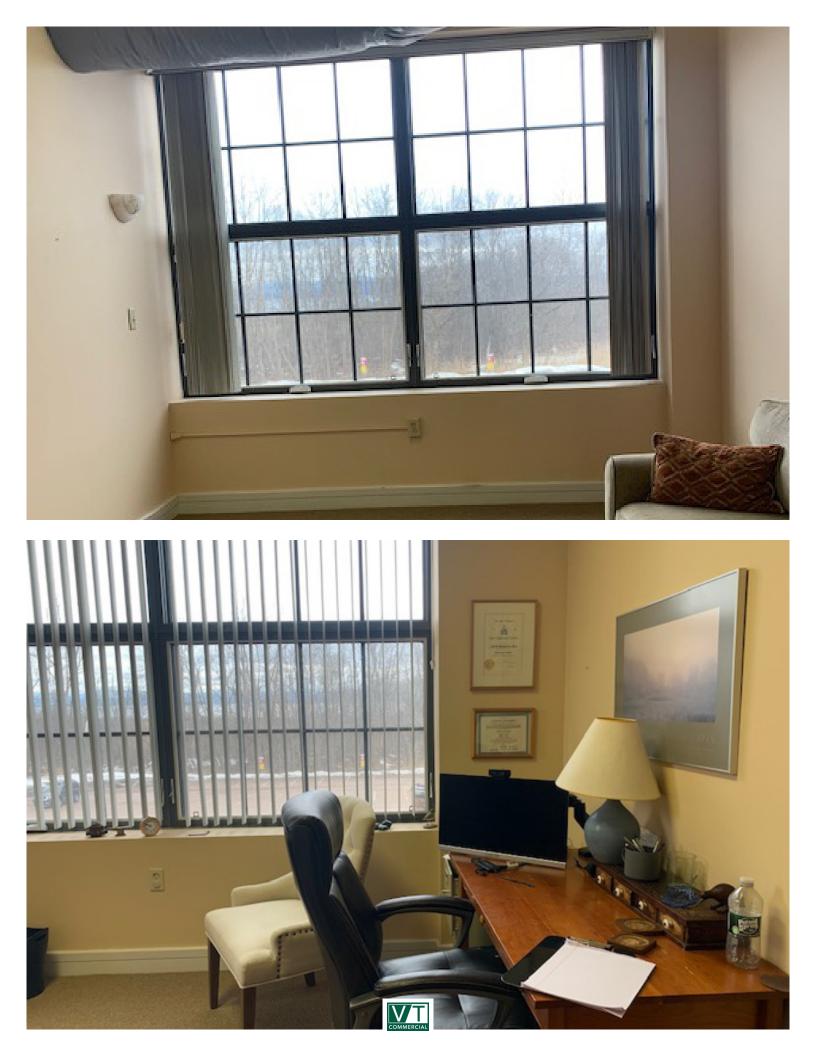

## POPULAR SOUTH END OF BURLINGTON

431 Pine Street, Suite 202, Burlington, VT

VT Commercial is pleased to offer this West facing office space that has three offices and an entry area. The space has mix of carpet and wood flooring and operable windows to allow for fresh air and bird chirping! Currently therapist offices so showings are limited. The Maltex a popular South End office complex that offers on site parking and a cool old mill ambiance. Arts Riot across the street along with Speeder and Earls Coffee shop. Efficient 3 room layout.