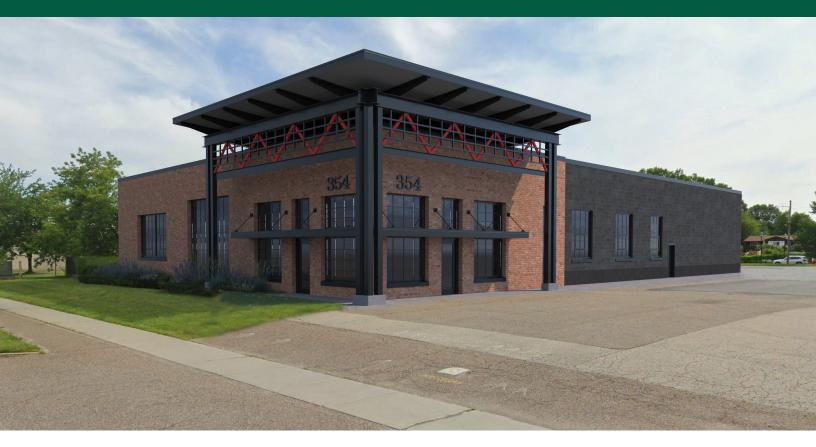

\*\* Lead photo is a rendering of a potential new facade.

**SIZE:** 4,500-9,500 SF

**USE:** Warehouse, Retail, Flex

**PRICE:** \$18/sf NNN (est. \$5/SF)

**AVAILABLE:** Immediately

**PARKING:** Ample On Site