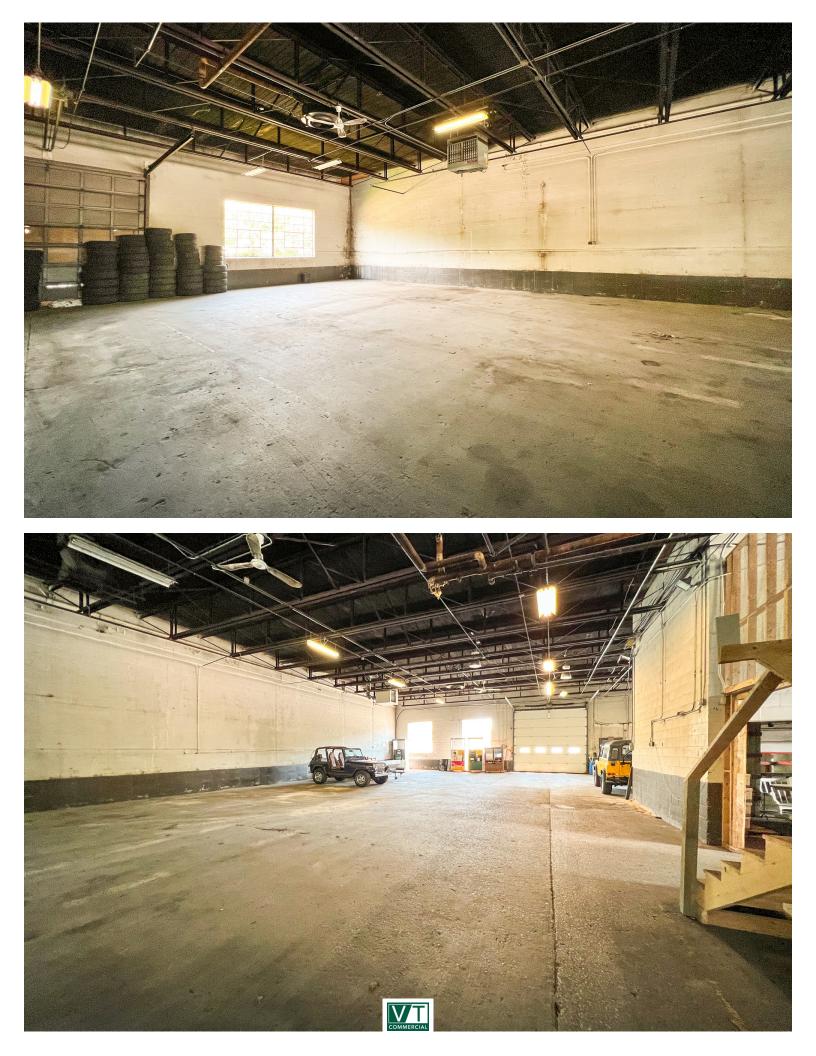

\*\* Lead photo is a rendering of a potential new facade.

**SIZE:** 4,500-9,500 SF

**USE:** Warehouse, Retail, Flex

**PRICE:** \$18/sf NNN (est. \$5/SF)

**AVAILABLE:** Immediately

**PARKING:** Ample On Site