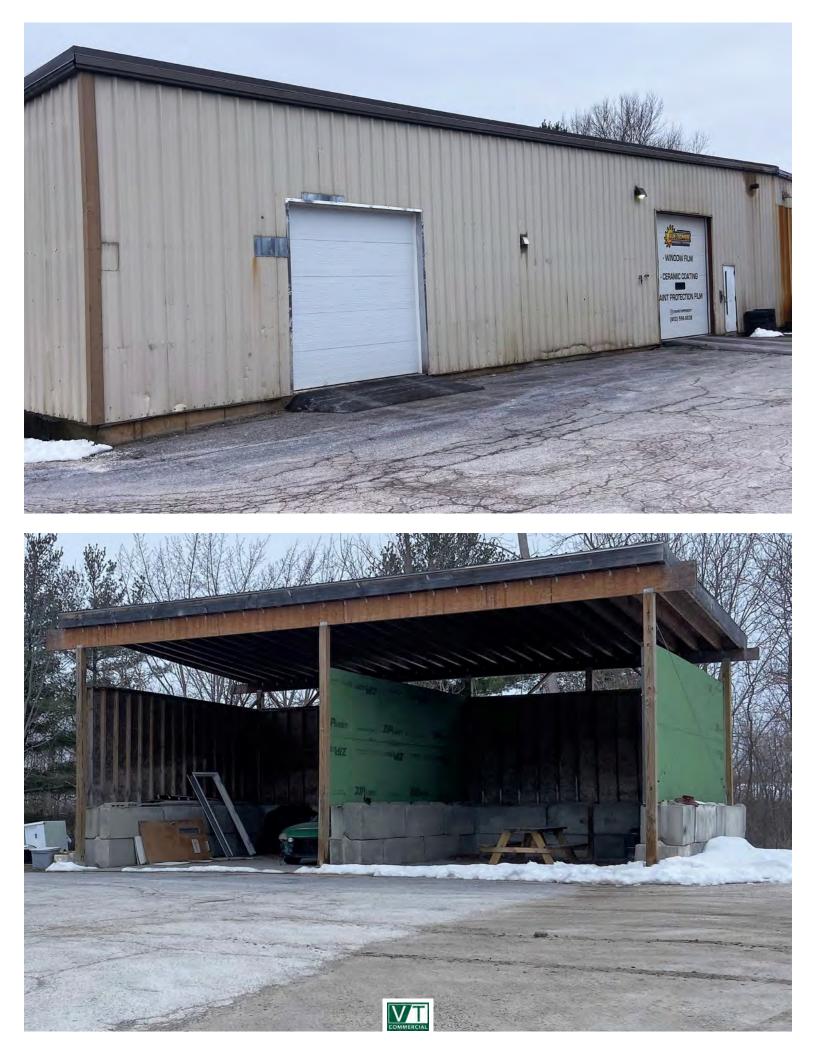

## LIGHT INDUSTRIAL/FLEX BUILDING

200 Boyer Circle, Williston, VT

This handsome light industrial building includes approximately 4,200 sf of warehouse, 800 sf of finished office space, and usable loft storage. Offices have been recently upgraded with new HVAC, LED lighting, and include a reception/waiting area, two offices, and a restroom. The warehouse has good interior clearance, two 12'x12' overhead doors, two loading docks, a finished mezzanine/loft space, and 500 pound/sf floor load capacity. The outside area provides two storage bunkers, additional yard storage, and ample parking. The property is very conveniently located close to Exit 12 of Interstate 89.