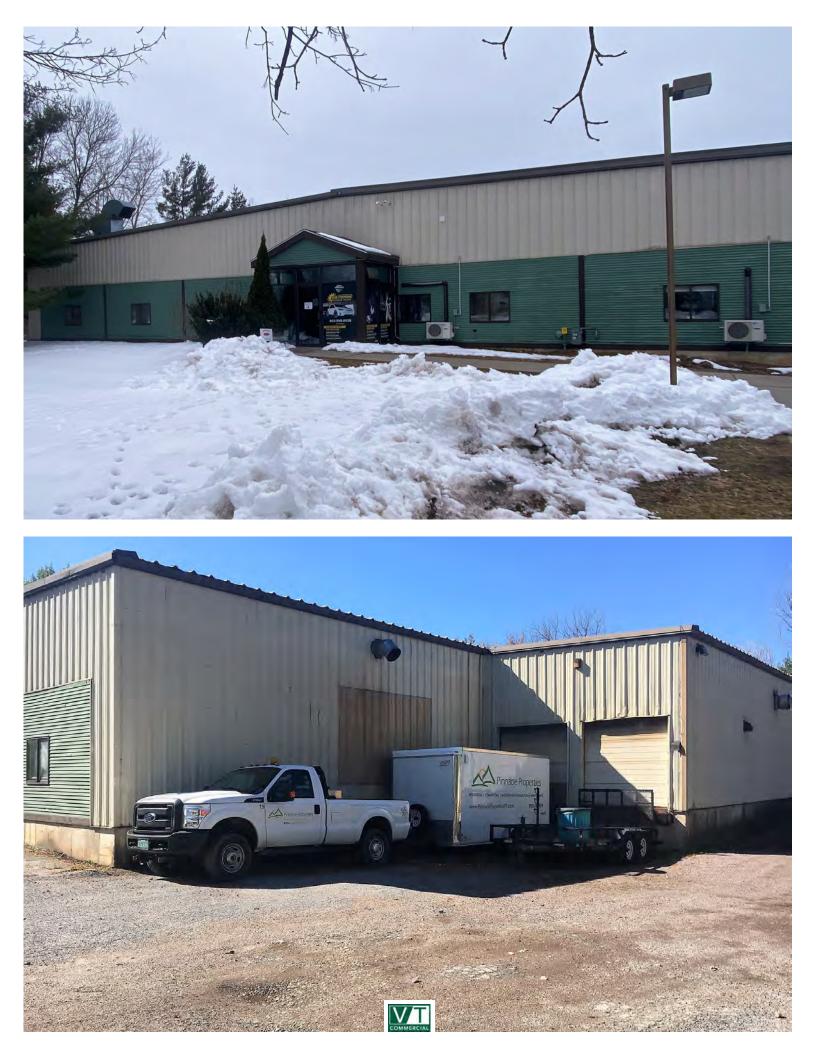

## LIGHT INDUSTRIAL/FLEX BUILDING

200 Boyer Circle, Williston, VT

This handsome light industrial building includes approximately 4,200 sf of warehouse, 800 sf of finished office space, and usable loft storage. Offices have been recently upgraded with new HVAC, LED lighting, and include a reception/waiting area, two offices, and a restroom. The warehouse has good interior clearance, two 12'x12' overhead doors, two loading docks, a finished mezzanine/loft space, and 500 pound/sf floor load capacity. The outside area provides two storage bunkers, additional yard storage, and ample parking. The property is very conveniently located close to Exit 12 of Interstate 89.

SIZE: 5,200 SF USE: Industrial Zoning, District West-- includes outdoor yard storage PRICE: \$9.00/sf NNN (\$2.50/sf plus utilities) **AVAILABLE:** 30 days notice

PARKING: Ample on-site LOCATION:

200 Boyer Circle, Williston, VT