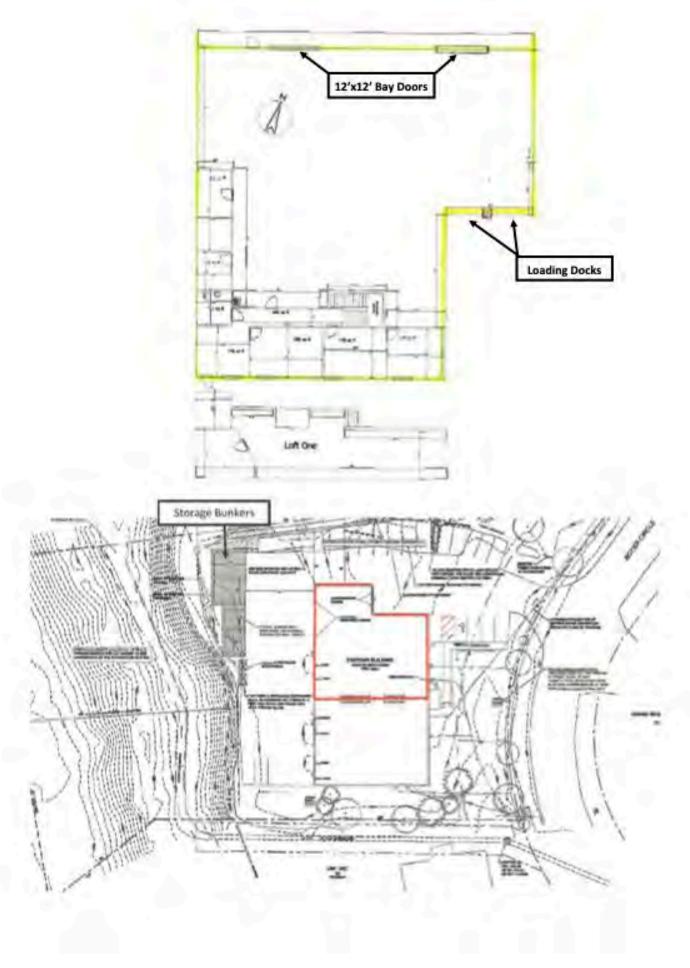

## LIGHT INDUSTRIAL/FLEX BUILDING

200 Boyer Circle, Williston, VT

This handsome light industrial building includes approximately 4,200 sf of warehouse, 800 sf of finished office space, and usable loft storage. Offices have been recently upgraded with new HVAC, LED lighting, and include a reception/waiting area, two offices, and a restroom. The warehouse has good interior clearance, two 12'x12' overhead doors, two loading docks, a finished mezzanine/loft space, and 500 pound/sf floor load capacity. The outside area provides two storage bunkers, additional yard storage, and ample parking. The property is very conveniently located close to Exit 12 of Interstate 89.