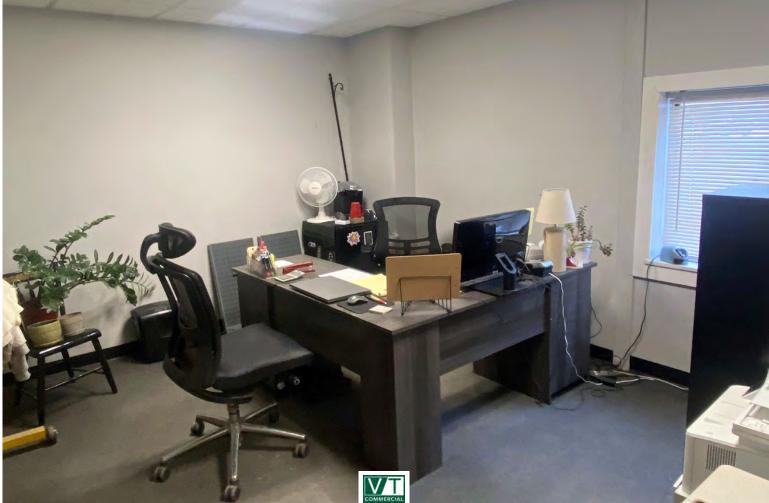

## LIGHT INDUSTRIAL/FLEX BUILDING

200 Boyer Circle, Williston, VT

This handsome light industrial building includes approximately 4,200 sf of warehouse, 800 sf of finished office space, and usable loft storage. Offices have been recently upgraded with new HVAC, LED lighting, and include a reception/waiting area, two offices, and a restroom. The warehouse has good interior clearance, two 12'x12' overhead doors, two loading docks, a finished mezzanine/loft space, and 500 pound/sf floor load capacity. The outside area provides two storage bunkers, additional yard storage, and ample parking. The property is very conveniently located close to Exit 12 of Interstate 89.