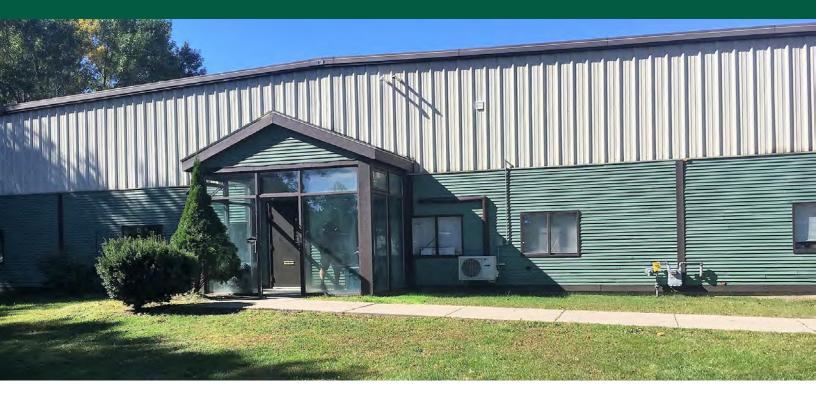

## LIGHT INDUSTRIAL/FLEX BUILDING

200 Boyer Circle, Williston, VT

This handsome light industrial building includes approximately 4,200 sf of warehouse, 800 sf of finished office space, and usable loft storage. Offices have been recently upgraded with new HVAC, LED lighting, and include a reception/waiting area, two offices, and a restroom. The warehouse has good interior clearance, two 12'x12' overhead doors, two loading docks, a finished mezzanine/loft space, and 500 pound/sf floor load capacity. The outside area provides two storage bunkers, additional yard storage, and ample parking. The property is very conveniently located close to Exit 12 of Interstate 89.

SIZE: 5,200 SF USE: Industrial Zoning, District West-- includes outdoor yard storage PRICE: \$9.00/sf NNN (\$2.50/sf plus utilities) **AVAILABLE:** 30 days notice

PARKING: Ample on-site LOCATION:

200 Boyer Circle, Williston, VT