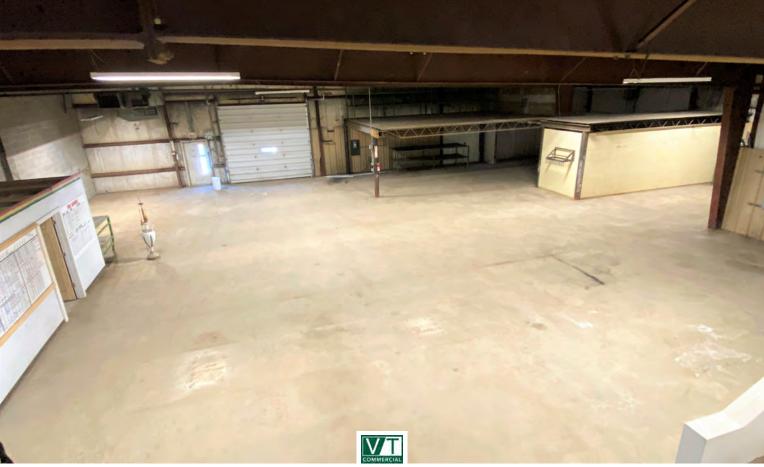

## LIGHT INDUSTRIAL/FLEX BUILDING

200 Boyer Circle, Williston, VT

This handsome light industrial building includes approximately 4,200 sf of warehouse, 800 sf of finished office space, and usable loft storage. Offices have been recently upgraded with new HVAC, LED lighting, and include a reception/waiting area, two offices, and a restroom. The warehouse has good interior clearance, two 12'x12' overhead doors, two loading docks, a finished mezzanine/loft space, and 500 pound/sf floor load capacity. The outside area provides two storage bunkers, additional yard storage, and ample parking. The property is very conveniently located close to Exit 12 of Interstate 89.

SIZE: 5,200 SF USE: Industrial Zoning, District West-- includes outdoor yard storage PRICE: \$9.00/sf NNN (\$2.50/sf plus utilities) **AVAILABLE:** 30 days notice

PARKING: Ample on-site LOCATION:

200 Boyer Circle, Williston, VT