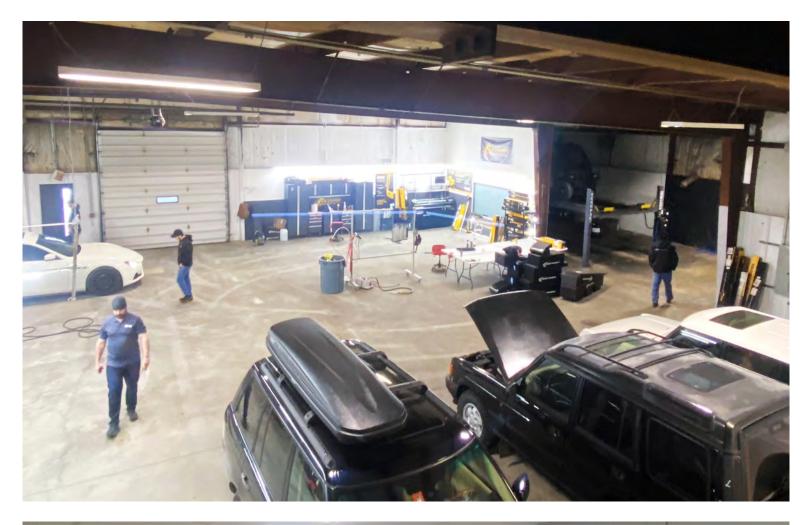

## LIGHT INDUSTRIAL/FLEX BUILDING

200 Boyer Circle, Williston, VT

This handsome light industrial building includes approximately 4,200 sf of warehouse, 800 sf of finished office space, and usable loft storage. Offices have been recently upgraded with new HVAC, LED lighting, and include a reception/waiting area, two offices, and a restroom. The warehouse has good interior clearance, two 12'x12' overhead doors, two loading docks, a finished mezzanine/loft space, and 500 pound/sf floor load capacity. The outside area provides two storage bunkers, additional yard storage, and ample parking. The property is very conveniently located close to Exit 12 of Interstate 89.