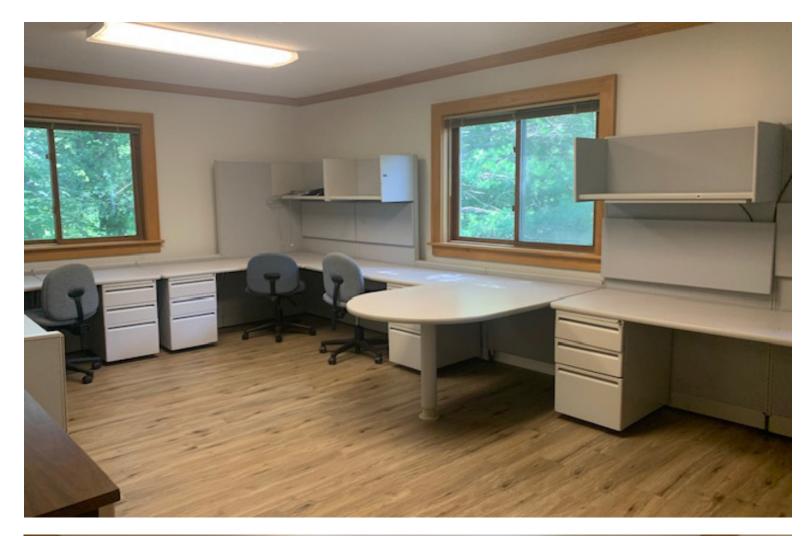

## SMALL OFFICE/FLEX SPACE IN ESSEX

2 Market Place, Unit 5, Essex Junction, VT

VT Commercial is pleased to offer for lease this well located office suite in Essex. Located just off of Susie Wilson Road and within close proximity to Five Corners and I 89 Exit 15. A second floor bright, open efficient suite awaits you. Some furnishing in place, you can use or we can remove them. Entry reception, with open area and two offices. Common area bathroom and kitchenette. Good signage. Owner is motivated to cut a deal.