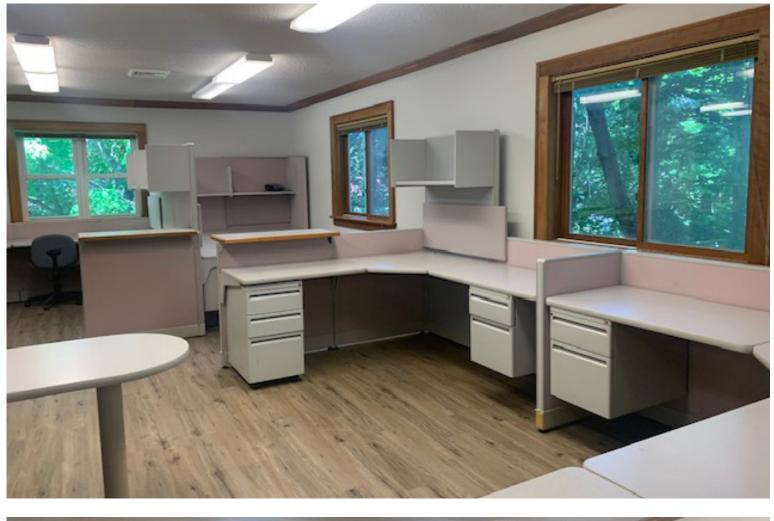

## SMALL OFFICE/FLEX SPACE IN ESSEX

2 Market Place, Unit 5, Essex Junction, VT

VT Commercial is pleased to offer for lease this well located office suite in Essex. Located just off of Susie Wilson Road and within close proximity to Five Corners and I 89 Exit 15. A second floor bright, open efficient suite awaits you. Some furnishing in place, you can use or we can remove them. Entry reception, with open area and two offices. Common area bathroom and kitchenette. Good signage. Owner is motivated to cut a deal.