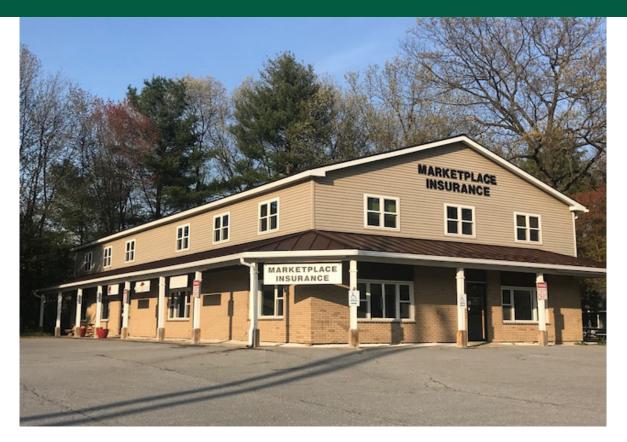

## SMALL OFFICE/FLEX SPACE IN ESSEX

2 Market Place, Unit 5, Essex Junction, VT

VT Commercial is pleased to offer for lease this well located office suite in Essex. Located just off of Susie Wilson Road and within close proximity to Five Corners and I 89 Exit 15. A second floor bright, open efficient suite awaits you. Some furnishing in place, you can use or we can remove them. Entry reception, with open area and two offices. Common area bathroom and kitchenette. Good signage. Owner is motivated to cut a deal.

SIZE: 1,200 SF USE: Office PRICE: \$1,800 monthly plus utilities **AVAILABLE:** Immediately

**PARKING:** Free - on site

LOCATION: 2 Market Place, Essex Junction, VT

Information contained herein is believed to be accurate, but is not warranted. This is not a legally binding offer to sell or lease.