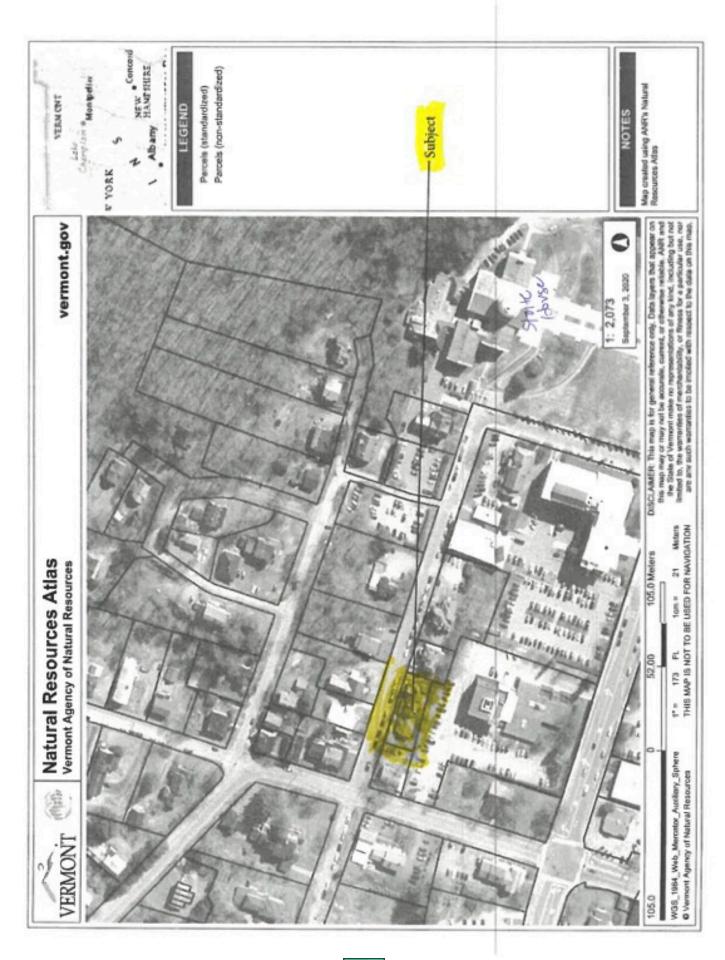

#### COMMENTS

The subject is situated on a 0.26± acre site per the 1978 survey titled "Land to be Purchased from Alden E. & Ellen T. Corey". The building is centrally situated on the lot and consumes the majority of available space. The northerly or front part of the site is level to slightly sloping and at grade with Baldwin Street. The land slopes downward immediately to the rear of the building. Parking is not available on-site.

#### COMMENTS

The subject property is located adjacent to Baldwin Street just northwest of the Vermont State House. The neighborhood houses many historic structures converted from single-family to office. The State of Vermont owns many buildings in the vicinity and a variety of professional offices such as law offices and counselors can be found close by. Interspersed are residential buildings, many of which have been converted from single-family homes to multi-unit apartment houses. The neighborhood is located within walking distance to the city center where many shops and restaurants are located.

One could define the subject's neighborhood as a part of the State House Campus.