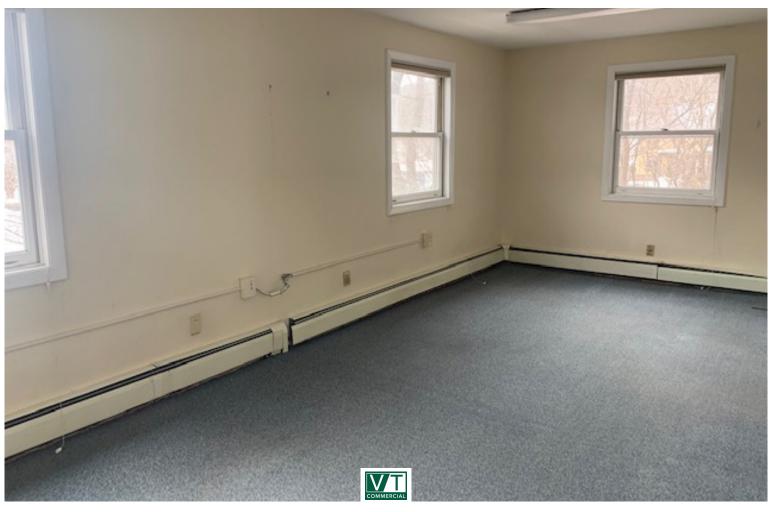

#### COMMENTS

The subject property can be accessed from the front or side of the building. The front of the building is accessed through a covered porch where handicapped access is available. The first level of the building houses an entry hall, a common space, a conference room, multiple office spaces and a restroom. The second level houses two conference rooms, several office spaces, a kitchenette and a restroom. An interior staircase connects the first and second levels. The third level was not inspected, approximates 1,022 square feet and is considered unfinished.

The building is rated good to average for quality and condition. The building is functional for its current use. The floor plan is somewhat atypical of office property converted from residential because of the addition to the subject.