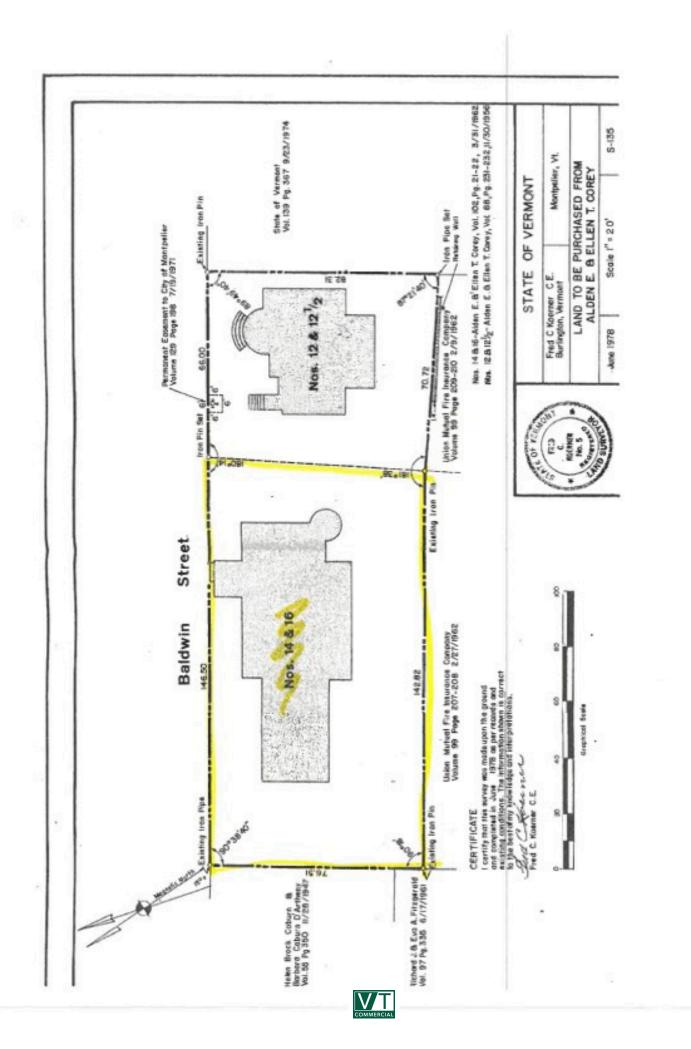

#### PROPERTY IDENTIFICATION

PROPERTY OWNER: State of Vermont
PROPERTY ADDRESS: 14-16 Baldwin Street

CITY/TOWN: Montpelier
COUNTY: Washington
STATE: Vermont

LAND

SIZE: 0.26 acre

#### LAND ANALYSIS

LOCATION: 14-16 Baldwin Street, Montpelier, VT

SIZE: 0.26 acre

FRONTAGE: 146.5' on Baldwin Street

ACCESS: Good with one curb cut

STREETS: Public with appropriate infrastructure

EXPOSURE: Good from Baldwin Street

TOPOGRAPHY: Level to steeply sloping

GRADE: At grade with the abutting street and descending steeply in

the rear

COVER: Predominantly consumed by building and parking lot

SOILS: Adequate for development

SHAPE: Rectangular

#### COMMENTS

The subject is situated on a 0.26± acre site per the 1978 survey titled "Land to be Purchased from Alden E. & Ellen T. Corey". The building is centrally situated on the lot and consumes the majority of available space. The northerly or front part of the site is level to slightly sloping and at grade with Baldwin Street. The land slopes downward immediately to the rear of the building. Parking is not available on-site.