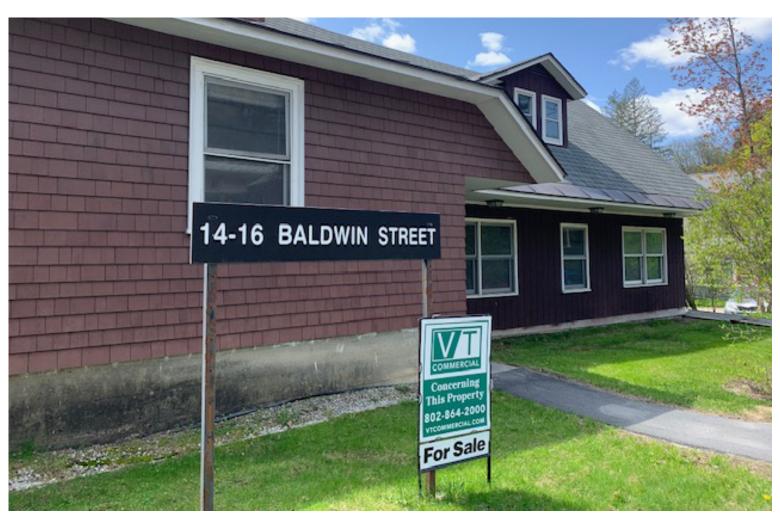

# FOR SALE

### OFFICE BUILDING INVESTMENT PROPERTY

14-16 Baldwin Street, Montpelier, Vermont

The VT Commercial team is pleased to offer this property for sale. 14-16 Baldwin Street is a former State of Vermont office building and is located just a few footsteps from the State House in downtown Montpelier. It is a 3 story structure first built in 1890's with an addition. The facade consist of shakes and T111 siding and an asphalt shingle roof. Foundation is a mix of rock and poured concrete. GMP service, Municipal Water & Sewer, 146' frontage on Baldwin Street. This property is ideal for residential conversion. Motivated Seller.

SIZE:

5,322 SF on .26 acre lot

**PERMITTED USE:** 

Mixed Use Residential

**PRICE:** 

\$649,000

**AVAILABLE:** 

**Immediately** 

**PARKING:** 

None

LOCATION:

14-16 Baldwin Street, Montpelier

Information contained herein is believed to be accurate, but is not warranted. This is not a legally binding offer to sell or lease.

For more information, please contact: