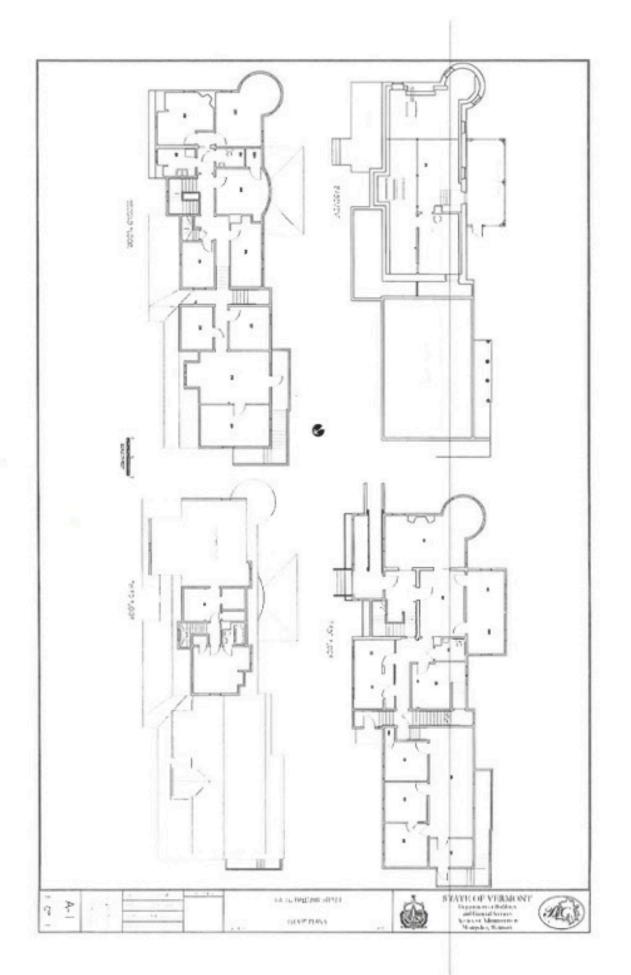

#### BUILDING ANALYSIS

USE: Office building

NO. OF STORIES: 2-3

BASE AREA: 2,935 square feet GROSS FLOOR AREA: 5,322 square feet

YEAR BUILT: 1890 with an addition OCCUPANCY: 100% owner occupied

FOUNDATION: Stone and mortar and poured concrete

#### COMMENTS

The subject property can be accessed from the front or side of the building. The front of the building is accessed through a covered porch where handicapped access is available. The first level of the building houses an entry hall, a common space, a conference room, multiple office spaces and a restroom. The second level houses two conference rooms, several office spaces, a kitchenette and a restroom. An interior staircase connects the first and second levels. The third level was not inspected, approximates 1,022 square feet and is considered unfinished.

The basement runs the beneath the older section of the building, approximately spanning 1,272 square feet and has a gravel and concrete floor. A concrete slab provides the foundation for the remainder of the building. The foundation is constructed of stone and mortar and poured concrete.

The building is rated good to average for quality and condition. The building is functional for its current use. The floor plan is somewhat atypical of office property converted from residential because of the addition to the subject.