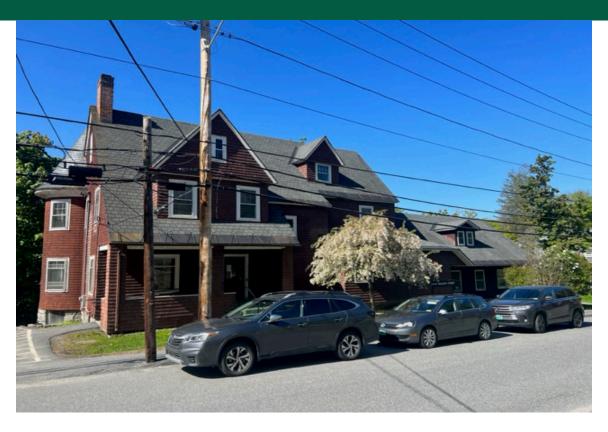

### OFFICE BUILDING INVESTMENT PROPERTY

14-16 Baldwin Street, Montpelier, Vermont

The VT Commercial team is pleased to offer this property for sale. 14-16 Baldwin Street is a former State of Vermont office building and is located just a few footsteps from the State House in downtown Montpelier. It is a 3 story structure first built in 1890's with an addition. The facade consist of shakes and T111 siding and an asphalt shingle roof. Foundation is a mix of rock and poured concrete. GMP service, Municipal Water & Sewer, 146' frontage on Baldwin Street. This property is ideal for residential conversion. Motivated Seller.

SIZE:

5,322 SF on .26 acre lot

**PERMITTED USE:** 

Mixed Use Residential

**PRICE:** 

\$649,000

**AVAILABLE:** 

**Immediately** 

**PARKING:** 

None

LOCATION:

14-16 Baldwin Street, Montpelier

Information contained herein is believed to be accurate, but is not warranted. This is not a legally binding offer to sell or lease.

For more information, please contact: