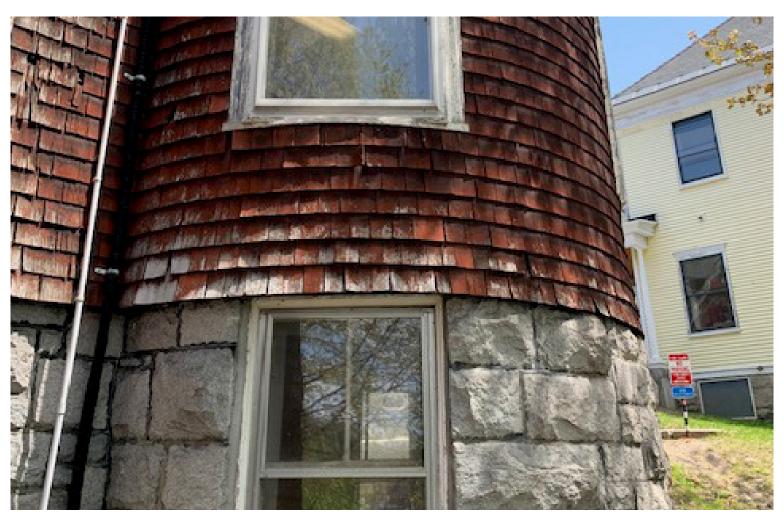

### OFFICE BUILDING INVESTMENT PROPERTY

14-16 Baldwin Street, Montpelier, Vermont

The VT Commercial team is pleased to offer this property for sale. 14-16 Baldwin Street is a former State of Vermont office building and is located just a few footsteps from the State House in downtown Montpelier. It is a 3 story structure first built in 1890's with an addition. The facade consist of shakes and T111 siding and an asphalt shingle roof. Foundation is a mix of rock and poured concrete. GMP service, Municipal Water & Sewer, 146' frontage on Baldwin Street. This property is ideal for residential conversion. Motivated Seller.

BASEMENT: Partial, unfinished basement

FRAME: Wood

EXTERIOR WALLS: Wood shingle and T1-11

ROOF COVER: Asphalt shingle with limited slate

INSULATION: Not specified

HEAT: Oil-fired steam heat

AIR CONDITIONING: No

The building is rated good to average for quality and condition. The building is functional for its current use. The floor plan is somewhat atypical of office property converted from residential because of the addition to the subject.