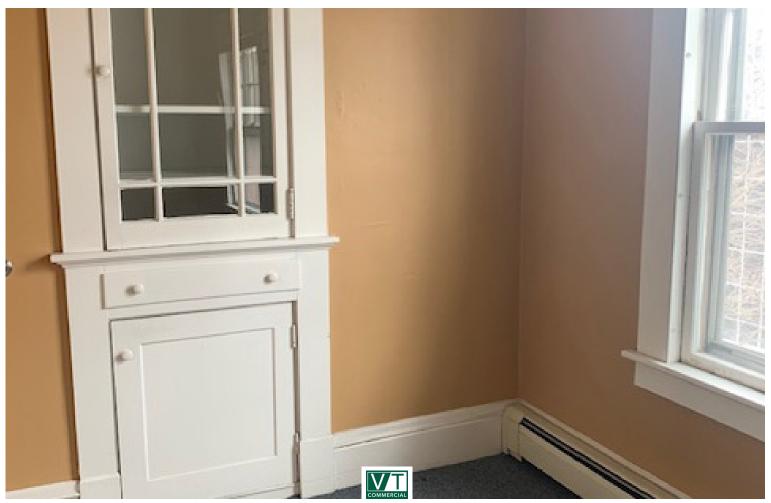

WATER LINES: Copper SPRINKLER: No

WINDOWS: Insulated, fixed and operable

DOORWAYS: Exterior doorways located at front and side of building.

Handicapped access at front of building

FINISHED FLOORS: Hardwood, carpet, vinyl

FINISHED WALLS: Plaster and drywall FINISHED CEILINGS: Plaster and drywall

LIGHTING: Fluorescent

BATHROOMS: Semi-modern

KITCHEN: Kitchenette

#### COMMENTS

The subject property can be accessed from the front or side of the building. The front of the building is accessed through a covered porch where handicapped access is available. The first level of the building houses an entry hall, a common space, a conference room, multiple office spaces and a restroom. The second level houses two conference rooms, several office spaces, a kitchenette and a restroom. An interior staircase connects the first and second levels. The third level was not inspected, approximates 1,022 square feet and is considered unfinished.