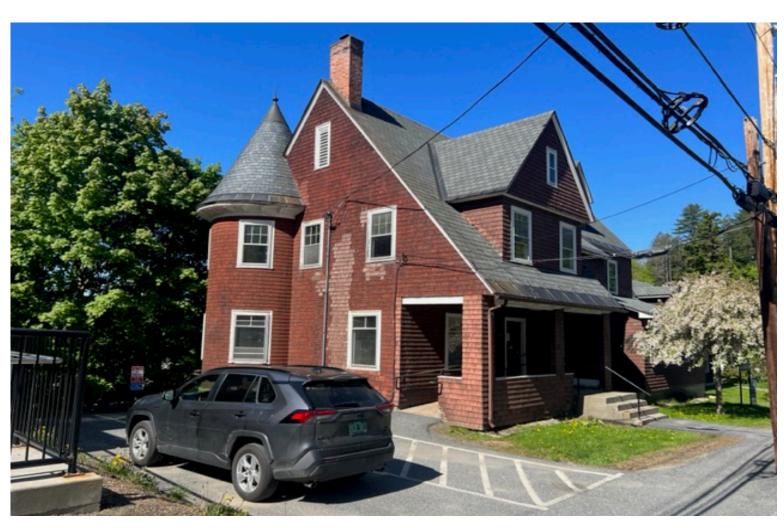

### OFFICE BUILDING INVESTMENT PROPERTY

14-16 Baldwin Street, Montpelier, Vermont

The VT Commercial team is pleased to offer this property for sale. 14-16 Baldwin Street is a former State of Vermont office building and is located just a few footsteps from the State House in downtown Montpelier. It is a 3 story structure first built in 1890's with an addition. The facade consist of shakes and T111 siding and an asphalt shingle roof. Foundation is a mix of rock and poured concrete. GMP service, Municipal Water & Sewer, 146' frontage on Baldwin Street. This property is ideal for residential conversion. Motivated Seller.

#### BUILDING ANALYSIS

USE: Office building

NO. OF STORIES: 2-3

BASE AREA: 2,935 square feet GROSS FLOOR AREA: 5,322 square feet

YEAR BUILT: 1890 with an addition OCCUPANCY: 100% owner occupied

FOUNDATION: Stone and mortar and poured concrete

BASEMENT: Partial, unfinished basement

FRAME: Wood

EXTERIOR WALLS: Wood shingle and T1-11

ROOF COVER: Asphalt shingle with limited slate

INSULATION: Not specified

HEAT: Oil-fired steam heat

AIR CONDITIONING: No