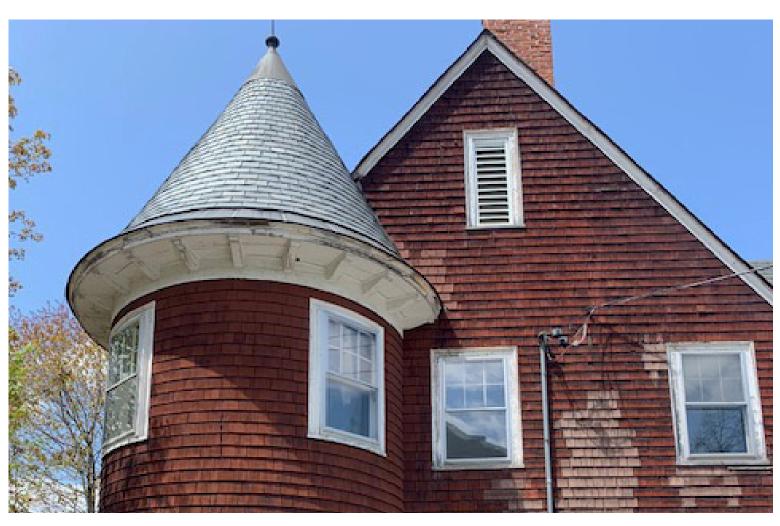

### OFFICE BUILDING INVESTMENT PROPERTY

14-16 Baldwin Street, Montpelier, Vermont

The VT Commercial team is pleased to offer this property for sale. 14-16 Baldwin Street is a former State of Vermont office building and is located just a few footsteps from the State House in downtown Montpelier. It is a 3 story structure first built in 1890's with an addition. The facade consist of shakes and T111 siding and an asphalt shingle roof. Foundation is a mix of rock and poured concrete. GMP service, Municipal Water & Sewer, 146' frontage on Baldwin Street. This property is ideal for residential conversion. Motivated Seller.

#### BUILDING ANALYSIS

USE: Office building

NO. OF STORIES: 2-3

BASE AREA: 2,935 square feet GROSS FLOOR AREA: 5,322 square feet

YEAR BUILT: 1890 with an addition OCCUPANCY: 100% owner occupied

FOUNDATION: Stone and mortar and poured concrete

BASEMENT: Partial, unfinished basement

FRAME: Wood

EXTERIOR WALLS: Wood shingle and T1-11

ROOF COVER: Asphalt shingle with limited slate

INSULATION: Not specified

HEAT: Oil-fired steam heat

AIR CONDITIONING: No

The building is rated good to average for quality and condition. The building is functional for its current use. The floor plan is somewhat atypical of office property converted from residential because of the addition to the subject.