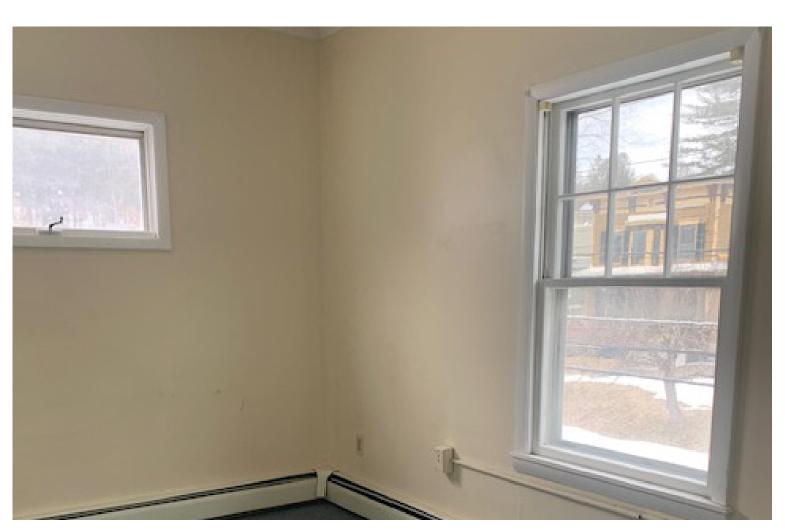

WATER LINES: Copper SPRINKLER: No

WINDOWS: Insulated, fixed and operable

DOORWAYS: Exterior doorways located at front and side of building.

Handicapped access at front of building

FINISHED FLOORS: Hardwood, carpet, vinyl

FINISHED WALLS: Plaster and drywall FINISHED CEILINGS: Plaster and drywall

LIGHTING: Fluorescent

BATHROOMS: Semi-modern

KITCHEN: Kitchenette

#### COMMENTS

The subject property can be accessed from the front or side of the building. The front of the building is accessed through a covered porch where handicapped access is available. The first level of the building houses an entry hall, a common space, a conference room, multiple office spaces and a restroom. The second level houses two conference rooms, several office spaces, a kitchenette and a restroom. An interior staircase connects the first and second levels. The third level was not inspected, approximates 1,022 square feet and is considered unfinished.