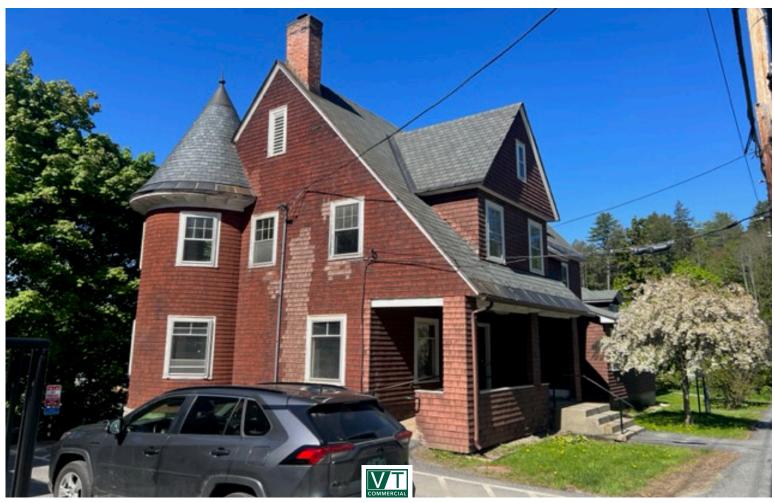

### OFFICE BUILDING INVESTMENT PROPERTY

14-16 Baldwin Street, Montpelier, Vermont

The VT Commercial team is pleased to offer this property for sale. 14-16 Baldwin Street is a former State of Vermont office building and is located just a few footsteps from the State House in downtown Montpelier. It is a 3 story structure first built in 1890's with an addition. The facade consist of shakes and T111 siding and an asphalt shingle roof. Foundation is a mix of rock and poured concrete. GMP service, Municipal Water & Sewer, 146' frontage on Baldwin Street. This property is ideal for residential conversion. Motivated Seller.

#### BUILDING ANALYSIS

USE: Office building

NO. OF STORIES: 2-3

BASE AREA: 2,935 square feet GROSS FLOOR AREA: 5,322 square feet

YEAR BUILT: 1890 with an addition OCCUPANCY: 100% owner occupied

FOUNDATION: Stone and mortar and poured concrete

BASEMENT: Partial, unfinished basement

FRAME: Wood

EXTERIOR WALLS: Wood shingle and T1-11

ROOF COVER: Asphalt shingle with limited slate

INSULATION: Not specified

HEAT: Oil-fired steam heat

AIR CONDITIONING: No