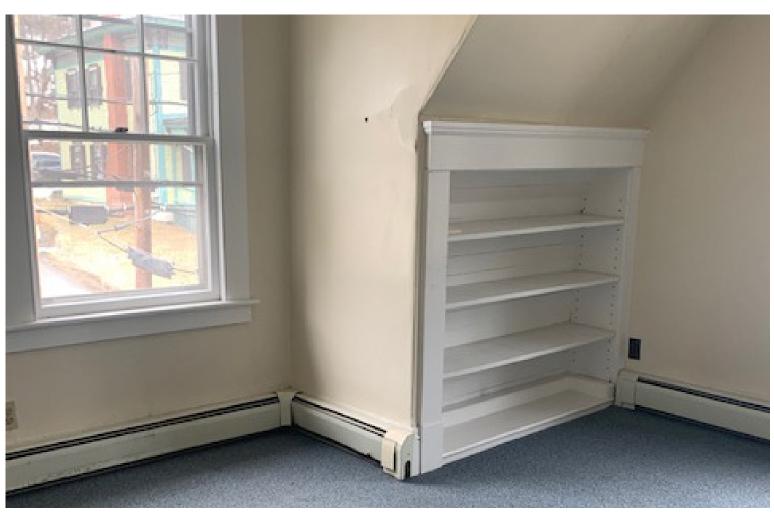

#### COMMENTS

The subject property can be accessed from the front or side of the building. The front of the building is accessed through a covered porch where handicapped access is available. The first level of the building houses an entry hall, a common space, a conference room, multiple office spaces and a restroom. The second level houses two conference rooms, several office spaces, a kitchenette and a restroom. An interior staircase connects the first and second levels. The third level was not inspected, approximates 1,022 square feet and is considered unfinished.

The building is rated good to average for quality and condition. The building is functional for its current use. The floor plan is somewhat atypical of office property converted from residential because of the addition to the subject.