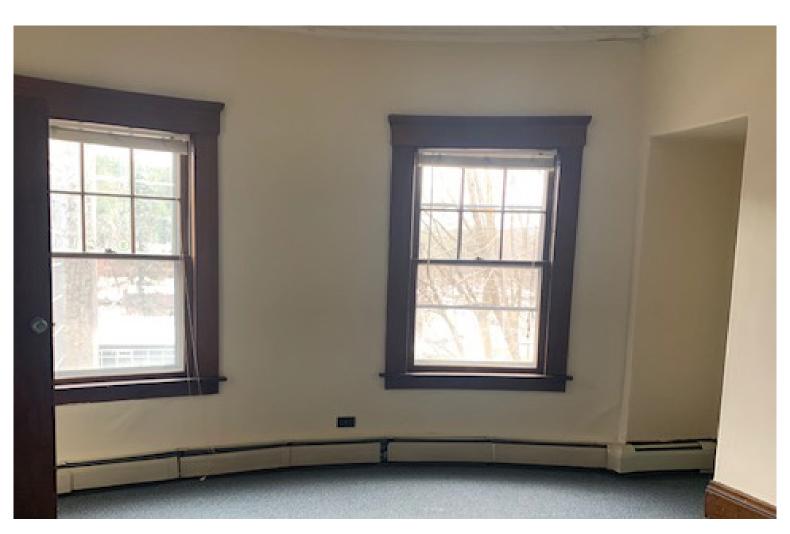

#### COMMENTS

The subject property can be accessed from the front or side of the building. The front of the building is accessed through a covered porch where handicapped access is available. The first level of the building houses an entry hall, a common space, a conference room, multiple office spaces and a restroom. The second level houses two conference rooms, several office spaces, a kitchenette and a restroom. An interior staircase connects the first and second levels. The third level was not inspected, approximates 1,022 square feet and is considered unfinished.

#### **NEIGHBORHOOD DATA**

ACCESS: Good via State Street and secondary streets

BUILT-UP: At or near fully developed

USES: Predominately public with limited commercial

OCCUPANCY: Owned or leased with little vacancy observed