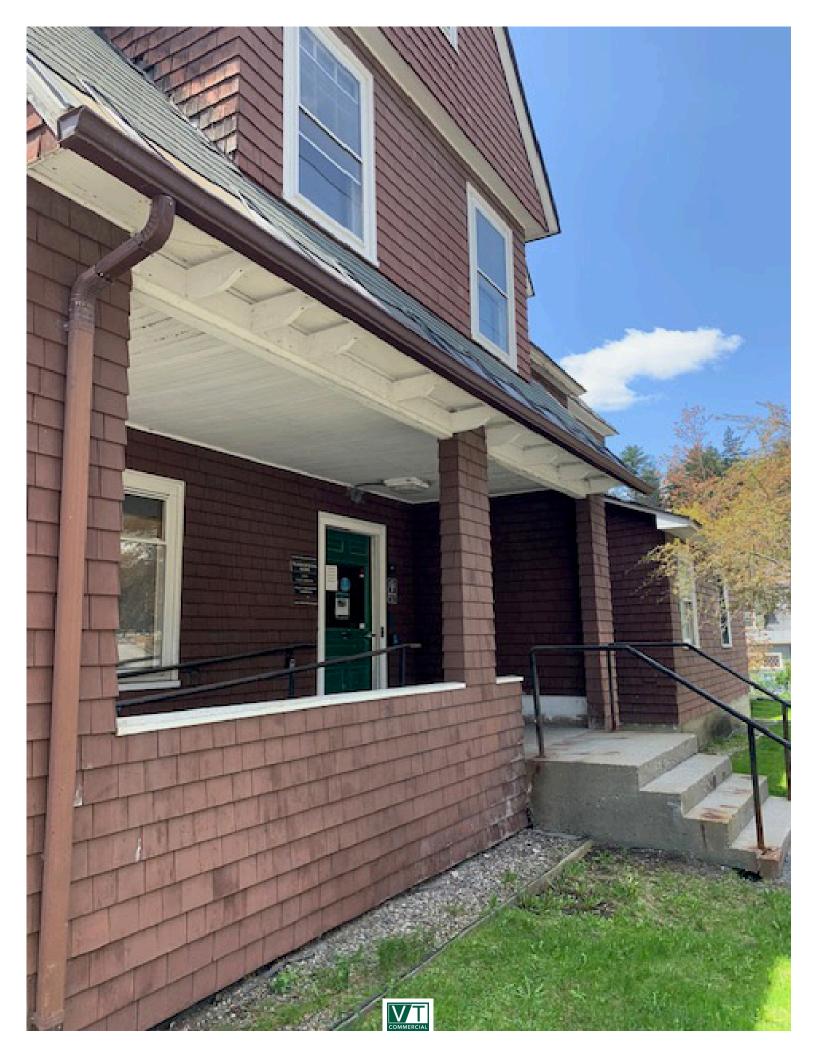

WATER LINES: Copper SPRINKLER: No

WINDOWS: Insulated, fixed and operable

DOORWAYS: Exterior doorways located at front and side of building.

Handicapped access at front of building

FINISHED FLOORS: Hardwood, carpet, vinyl

#### COMMENTS

The subject property can be accessed from the front or side of the building. The front of the building is accessed through a covered porch where handicapped access is available. The first level of the building houses an entry hall, a common space, a conference room, multiple office spaces and a restroom. The second level houses two conference rooms, several office spaces, a kitchenette and a restroom. An interior staircase connects the first and second levels. The third level was not inspected, approximates 1,022 square feet and is considered unfinished.