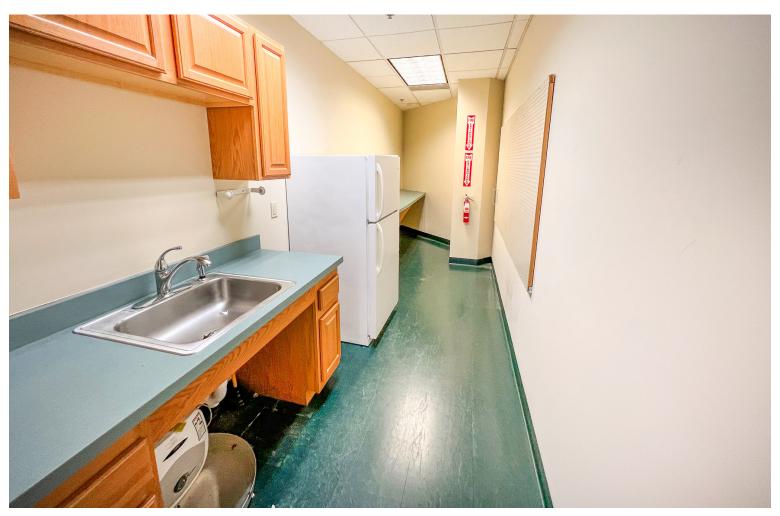

## **CLASS A OFFICE SPACE**

110 Kimball Ave, Second Floor, South Burlington, VT

Class A office space in close proximity to Interstate 89, Williston, Burlington, and the Airport. The building has a very prominent monument sign on Kimball Ave and a professional look and feel throughout.

SIZE:

2,218 +/- SF

**PERMITTED USE:** 

Office

PRICE:

\$16.50/FT NNN (Est. \$9.38) Inc. Gas + Electric

**AVAILABLE:** 

**Immediately** 