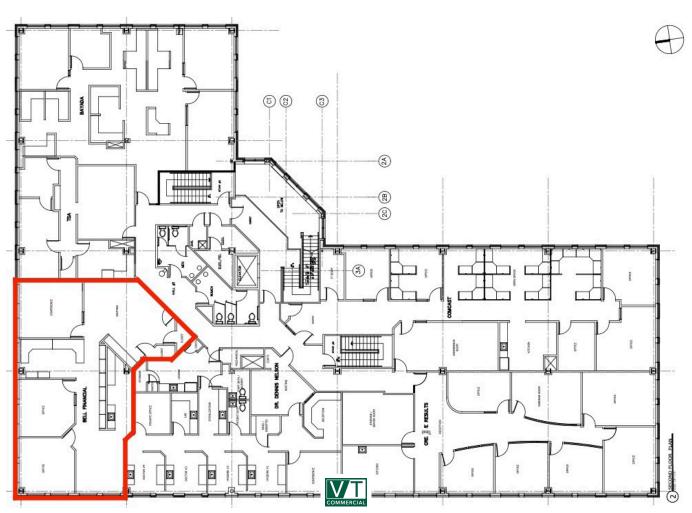

SIZE:

2,218 +/- SF

**PERMITTED USE:** 

Office

PRICE:

\$16.50/FT NNN (Est. \$9.38) Inc. Gas + Electric

**AVAILABLE:** 

**Immediately** 

PARKING:

Ample On-site

LOCATION:

Close to I-89, South Burlington, VT

Information contained herein is believed to be accurate, but is not warranted. This is not a legally binding offer to sell or lease.

or more information, please contact: