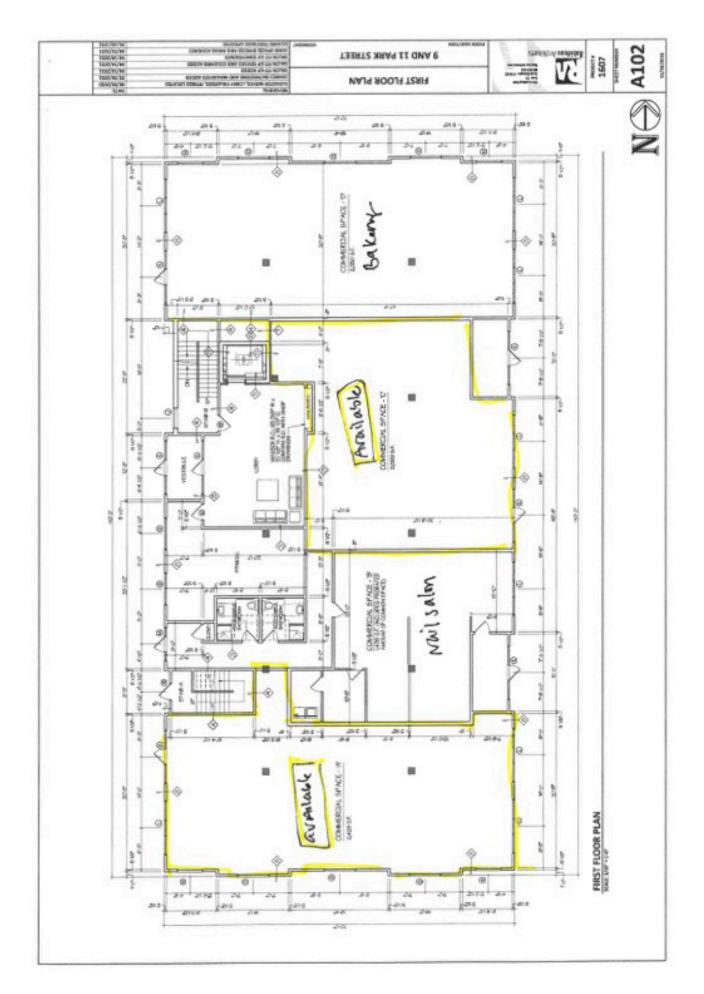

## **NEW BUILD RETAIL/OFFICE AVAILABILITY**

9-11 Park St., Essex, VT

Great visibility on very busy Essex Junction 5 Corners. Walking distance to numerous shops and restaurants. Ample on-site parking and public transit close by. The building is an attractive, modern design with large display windows. Spaces will be delivered as a vanilla shell with the landlord offering a fit-up allowance of \$25/SF. The open floor plan offers layout flexibility. Tenants can also take advantage of a captive audience with 48 studio apartment rentals above and 51 next door. 17,000+ cars a day go through 5 corners. Come join a nail salon and bakery.

SIZE:

A=2,428 SF; C=2,029 SF;

USE

Office/Flex/Retail

PRICE:

\$18-20/SF NNN (\$7.00) plus electric and gas

AVAILABLE:

Now