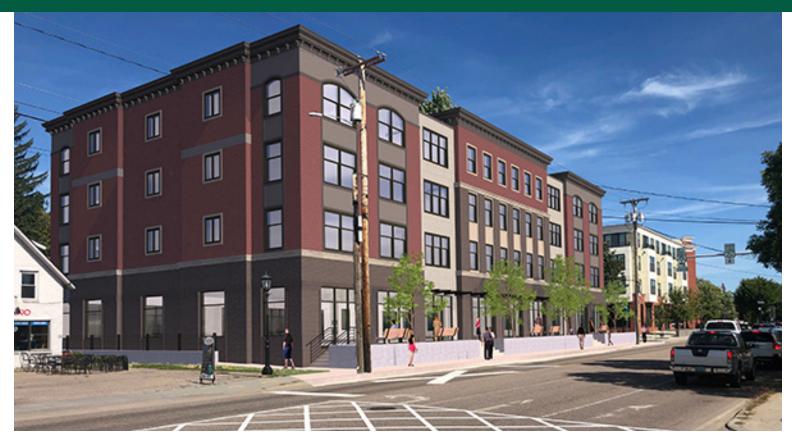

## **NEW BUILD RETAIL/OFFICE AVAILABILITY**

9-11 Park St., Essex, VT

Great visibility on very busy Essex Junction 5 Corners. Walking distance to numerous shops and restaurants. Ample on-site parking and public transit close by. The building is an attractive, modern design with large display windows. Spaces will be delivered as a vanilla shell with the landlord offering a fit-up allowance of \$25/SF. The open floor plan offers layout flexibility. Tenants can also take advantage of a captive audience with 48 studio apartment rentals above and 51 next door. 17,000+ cars a day go through 5 corners. Come join a nail salon and bakery.