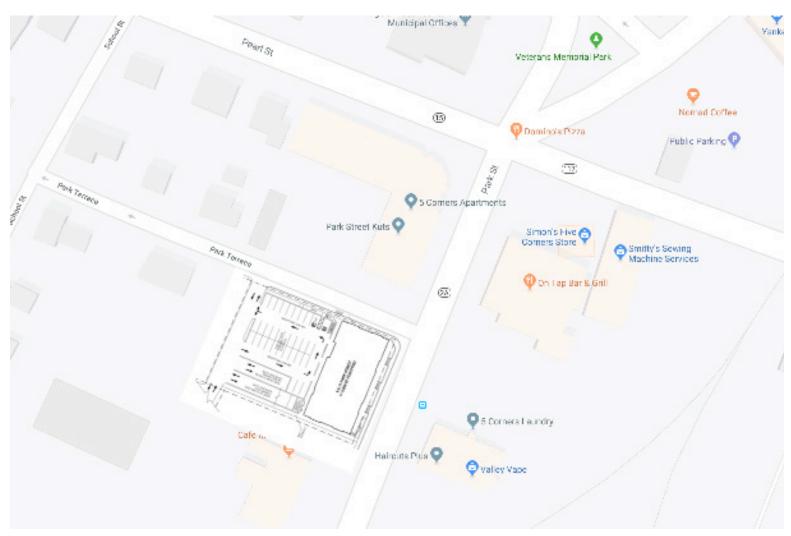

## **NEW BUILD RETAIL/OFFICE AVAILABILITY**

9-11 Park St., Essex, VT

Great visibility on very busy Essex Junction 5 Corners. Walking distance to numerous shops and restaurants. Ample on-site parking and public transit close by. The building is an attractive, modern design with large display windows. Spaces will be delivered as a vanilla shell with the landlord offering a fit-up allowance of \$25/SF. The open floor plan offers layout flexibility. Tenants can also take advantage of a captive audience with 48 studio apartment rentals above and 51 next door. 17,000+ cars a day go through 5 corners. Come join a nail salon and bakery.

**PARKING:** 

Ample on site

LOCATION:

5 Corners - Essex Jct.

Information contained herein is believed to be accurate, but is not warranted. This is not a legally binding offer to sell or lease.

For more information, please contact: