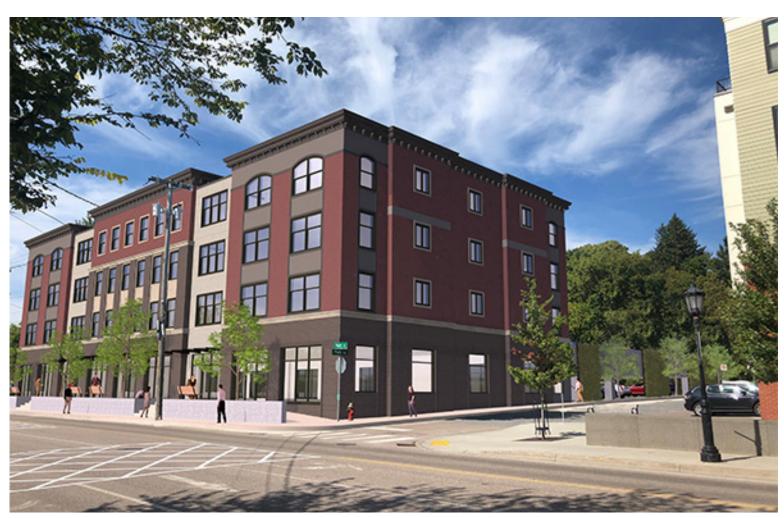

## **NEW BUILD RETAIL/OFFICE AVAILABILITY**

9-11 Park St., Essex, VT

Great visibility on very busy Essex Junction 5 Corners. Walking distance to numerous shops and restaurants. Ample on-site parking and public transit close by. The building is an attractive, modern design with large display windows. Spaces will be delivered as a vanilla shell with the landlord offering a fit-up allowance of \$25/SF. The open floor plan offers layout flexibility. Tenants can also take advantage of a captive audience with 48 studio apartment rentals above and 51 next door. 17,000+ cars a day go through 5 corners. Come join a nail salon and bakery.