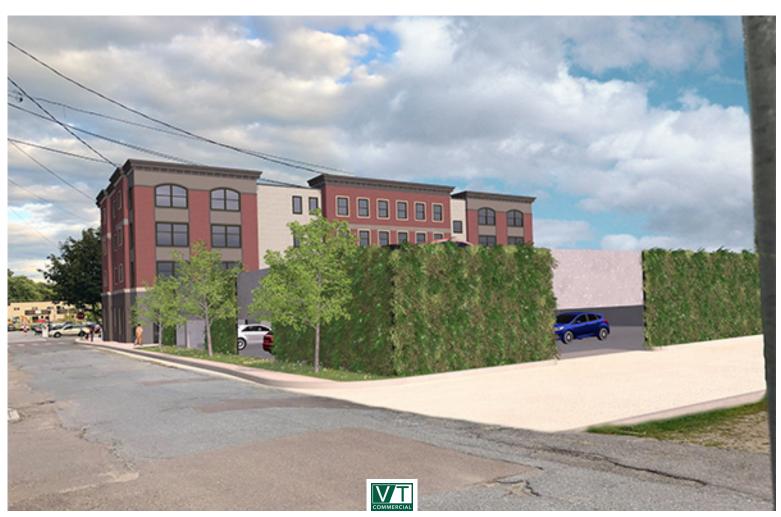

## **NEW BUILD RETAIL/OFFICE AVAILABILITY**

9-11 Park St., Essex, VT

Great visibility on very busy Essex Junction 5 Corners. Walking distance to numerous shops and restaurants. Ample on-site parking and public transit close by. The building is an attractive, modern design with large display windows. Spaces will be delivered as a vanilla shell with the landlord offering a fit-up allowance of \$25/SF. The open floor plan offers layout flexibility. Tenants can also take advantage of a captive audience with 48 studio apartment rentals above and 51 next door. 17,000+ cars a day go through 5 corners. Come join a nail salon and bakery.

**PARKING:** 

Ample on site

LOCATION:

5 Corners - Essex Jct.

Information contained herein is believed to be accurate, but is not warranted. This is not a legally binding offer to sell or lease.

For more information, please contact: