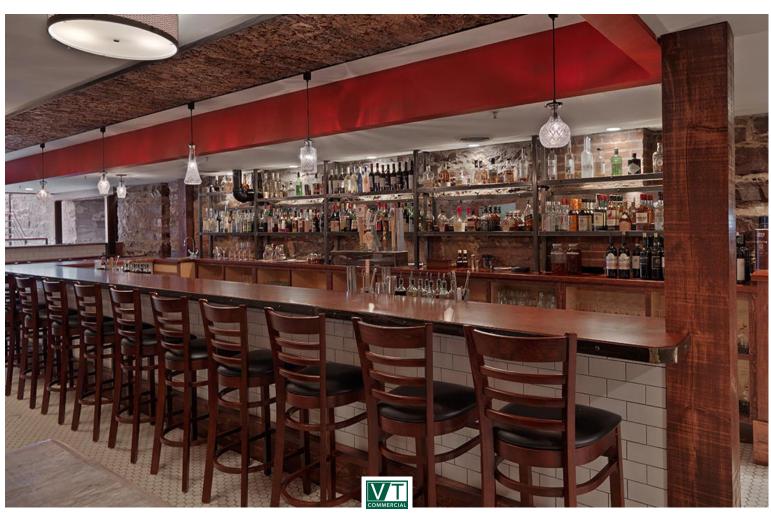

## EXCELLENT RESTAURANT OPPORTUNITY ON THE CENTER BLOCK OF THE MARKETPLACE!

83 Church Street, Burlington, VT

This is unquestionably the best location on the best block of the award winning Church Street Marketplace! Practically turn-key (includes almost all furnishings and equipment!), this former Italian restaurant space enjoyed over 30 years of outstanding success. Seating for 125 inside as well as the seasonal outdoor dining that is so popular along the Church Street Marketplace. Truly a very rare opportunity to assume a dynamic location in Burlington's most iconic building—the Howard Opera House. Please see attached asset list, which is subject to change. Call for details and to schedule a tour of this terrific restaurant space!

| Ristorante Location | Jan-23 |
|---------------------|--------|
| former Pascolo      |        |
| Church Street,      |        |
| Asset List 83       |        |

| Item                                | At/o           |
|-------------------------------------|----------------|
| Barstools                           | 30             |
| Dining Room Chairs                  | 75             |
| SS Bar Ice Bin                      | 2              |
| 60" Keg Cooler with tap             | 1              |
| SS Bar glass rack holder            | 1              |
| SS Bar dump sink                    | 1              |
| 72" Bar bottle cooler               | 1              |
| Custom bar: wood, tile, metal       | 1              |
| POS System - Squirrel               | multiple units |
| Standing Coolers                    | 2              |
| 36" Deli Top Cooler                 | 1              |
| 60" chest freezer                   | 1              |
| SS tables & shelving                | many           |
| Booth seating, black                | 30'+ length    |
| Wood Table tops with bases          | 25             |
| Gas Fryer                           | 1              |
| 36" gas range                       | 1              |
| 48" gas range                       | 1              |
| 60" gas range                       | 1              |
| 27" chest freezer                   | 1              |
| 60" deli top cooler                 | 2              |
| 27" deli top cooler                 | 2              |
| Outdoor tables & chairs             | many           |
| Metro shelving, standing            | many           |
| 48" deli top cooler                 | 1              |
| 48" undercounter cooler             | 2              |
| Custom pizza oven w/ ventilation    | 1              |
| Kitchen hood exhaust system         | 1              |
| 1-door convection oven              | 1              |
| Standing hobart mixer               | 1              |
| Kitchen handsinks                   | 2              |
| 3-bay sink                          | 1              |
| Clean Dish Table, SS                | 1              |
| Dirty Dish Table, SS                | 1              |
| Kitchen smallwares, various         | many           |
| Coffee brewer                       | 1              |
| Walk-in coolers                     | 2              |
| High chairs                         | 4              |
| Custom retractable awning           | 1 (mou         |
| Custom freestanding seasonal awning | 1 (in stc      |
|                                     |                |