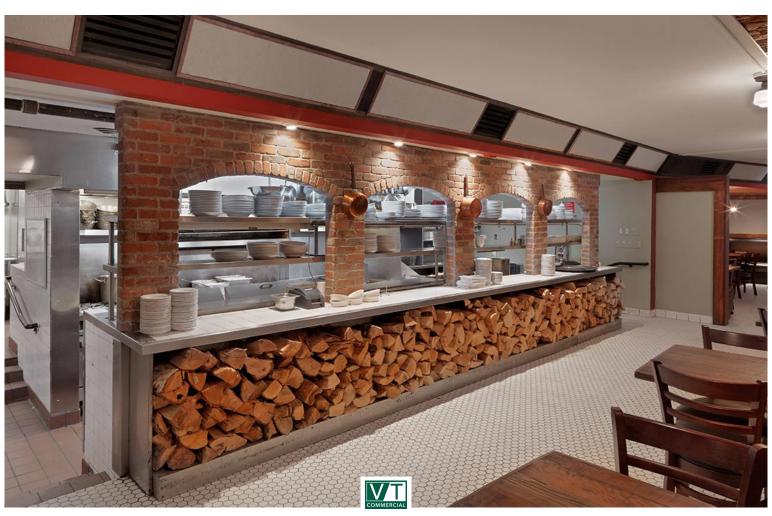

## EXCELLENT RESTAURANT OPPORTUNITY ON THE CENTER BLOCK OF THE MARKETPLACE!

83 Church Street, Burlington, VT

This is unquestionably the best location on the best block of the award winning Church Street Marketplace! Practically turn-key (includes almost all furnishings and equipment!), this former Italian restaurant space enjoyed over 30 years of outstanding success. Seating for 125 inside as well as the seasonal outdoor dining that is so popular along the Church Street Marketplace. Truly a very rare opportunity to assume a dynamic location in Burlington's most iconic building—the Howard Opera House. Please see attached asset list, which is subject to change. Call for details and to schedule a tour of this terrific restaurant space!

| Ristorante Location | Jan-23 |
|---------------------|--------|
| former Pascolo      |        |
| Church Street,      |        |
| Asset List 83       |        |

| Item                                | At/o           |
|-------------------------------------|----------------|
| Barstools                           | 30             |
| Dining Room Chairs                  | 75             |
| SS Bar Ice Bin                      | 2              |
| 60" Keg Cooler with tap             | 1              |
| SS Bar glass rack holder            | 1              |
| SS Bar dump sink                    | 1              |
| 72" Bar bottle cooler               | 1              |
| Custom bar: wood, tile, metal       | 1              |
| POS System - Squirrel               | multiple units |
| Standing Coolers                    | 2              |
| 36" Deli Top Cooler                 | 1              |
| 60" chest freezer                   | 1              |
| SS tables & shelving                | many           |
| Booth seating, black                | 30'+ length    |
| Wood Table tops with bases          | 25             |
| Gas Fryer                           | 1              |
| 36" gas range                       | 1              |
| 48" gas range                       | 1              |
| 60" gas range                       | 1              |
| 27" chest freezer                   | 1              |
| 60" deli top cooler                 | 2              |
| 27" deli top cooler                 | 2              |
| Outdoor tables & chairs             | many           |
| Metro shelving, standing            | many           |
| 48" deli top cooler                 | 1              |
| 48" undercounter cooler             | 2              |
| Custom pizza oven w/ ventilation    | 1              |
| Kitchen hood exhaust system         | 1              |
| 1-door convection oven              | 1              |
| Standing hobart mixer               | 1              |
| Kitchen handsinks                   | 2              |
| 3-bay sink                          | 1              |
| Clean Dish Table, SS                | 1              |
| Dirty Dish Table, SS                | 1              |
| Kitchen smallwares, various         | many           |
| Coffee brewer                       | 1              |
| Walk-in coolers                     | 2              |
| High chairs                         | 4              |
| Custom retractable awning           | 1 (mou         |
| Custom freestanding seasonal awning | 1 (in stc      |
|                                     |                |