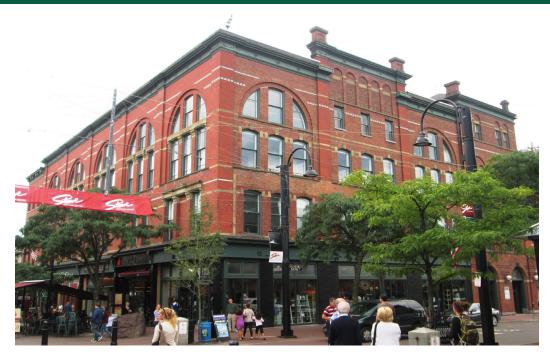

## EXCELLENT RESTAURANT OPPORTUNITY ON THE CENTER BLOCK OF THE MARKETPLACE!

83 Church Street, Burlington, VT

This is unquestionably the best location on the best block of the award winning Church Street Marketplace! Practically turn-key (includes almost all furnishings and equipment!), this former Italian restaurant space enjoyed over 30 years of outstanding success. Seating for 125 inside as well as the seasonal outdoor dining that is so popular along the Church Street Marketplace. Truly a very rare opportunity to assume a dynamic location in Burlington's most iconic building—the Howard Opera House. Please see attached asset list, which is subject to change. Call for details and to schedule a tour of this terrific restaurant space!

**PARKING:** 

**Public** 

LOCATION:

Church Street Marketplace, Burlington

Information contained herein is believed to be accurate, but is not warranted. This is not a legally binding offer to sell or lease.