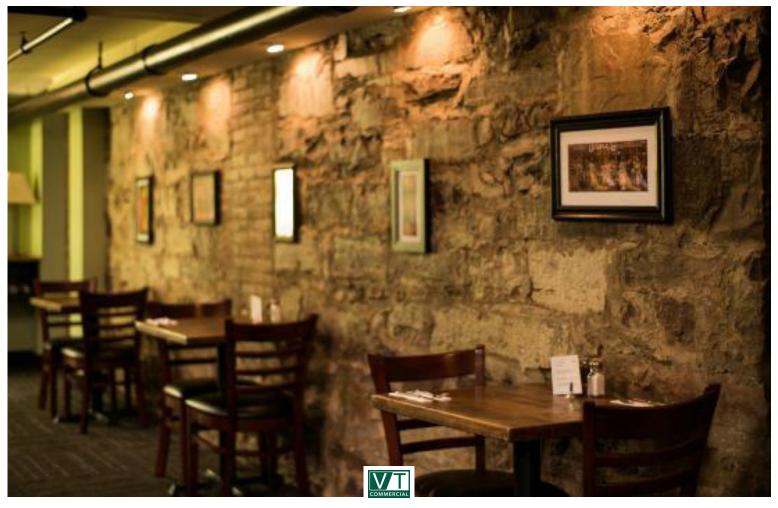

## EXCELLENT RESTAURANT OPPORTUNITY ON THE CENTER BLOCK OF THE MARKETPLACE!

83 Church Street, Burlington, VT

This is unquestionably the best location on the best block of the award winning Church Street Marketplace! Practically turn-key (includes almost all furnishings and equipment!), this former Italian restaurant space enjoyed over 30 years of outstanding success. Seating for 125 inside as well as the seasonal outdoor dining that is so popular along the Church Street Marketplace. Truly a very rare opportunity to assume a dynamic location in Burlington's most iconic building—the Howard Opera House. Please see attached asset list, which is subject to change. Call for details and to schedule a tour of this terrific restaurant space!