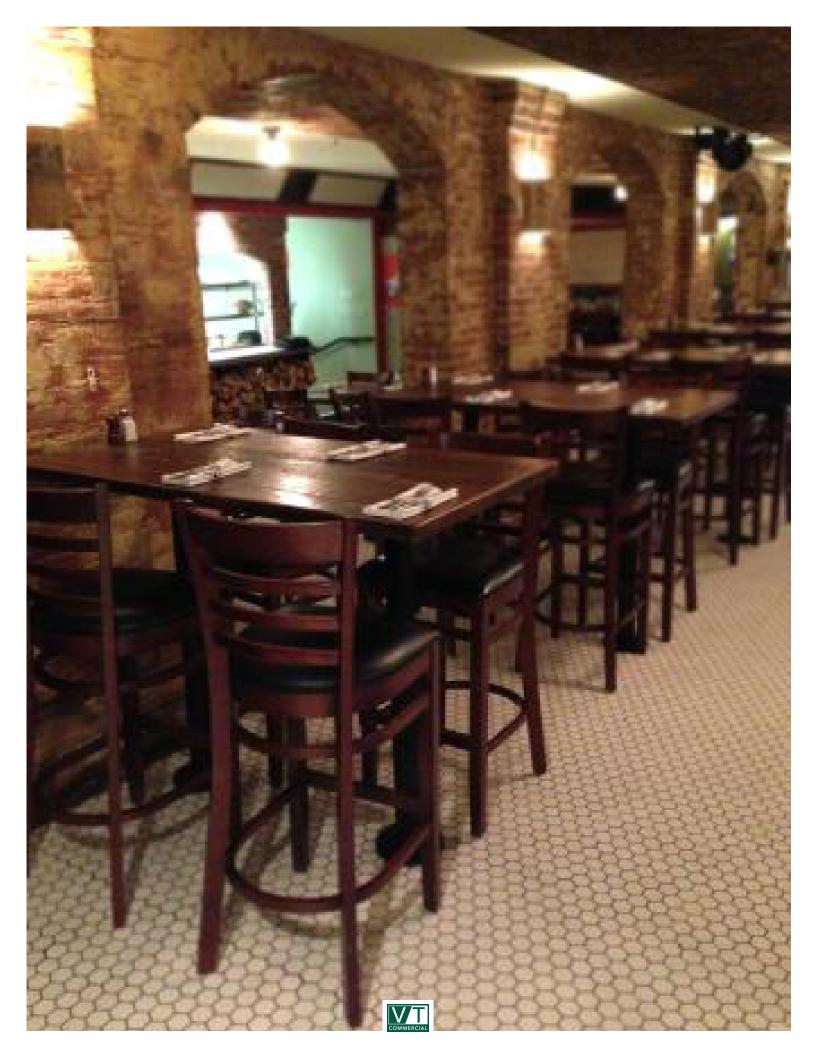

## EXCELLENT RESTAURANT OPPORTUNITY ON THE CENTER BLOCK OF THE MARKETPLACE!

83 Church Street, Burlington, VT

This is unquestionably the best location on the best block of the award winning Church Street Marketplace! Practically turn-key (includes almost all furnishings and equipment!), this former Italian restaurant space enjoyed over 30 years of outstanding success. Seating for 125 inside as well as the seasonal outdoor dining that is so popular along the Church Street Marketplace. Truly a very rare opportunity to assume a dynamic location in Burlington's most iconic building—the Howard Opera House. Please see attached asset list, which is subject to change. Call for details and to schedule a tour of this terrific restaurant space!