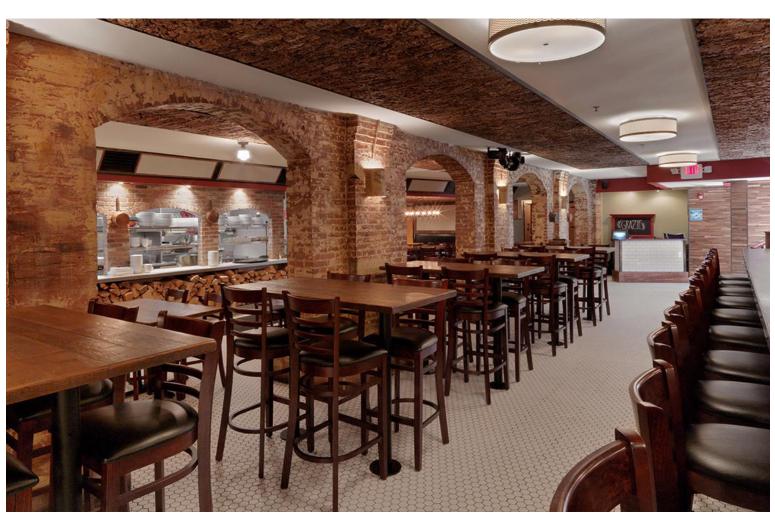

## EXCELLENT RESTAURANT OPPORTUNITY ON THE CENTER BLOCK OF THE MARKETPLACE!

83 Church Street, Burlington, VT

This is unquestionably the best location on the best block of the award winning Church Street Marketplace! Practically turn-key (includes almost all furnishings and equipment!), this former Italian restaurant space enjoyed over 30 years of outstanding success. Seating for 125 inside as well as the seasonal outdoor dining that is so popular along the Church Street Marketplace. Truly a very rare opportunity to assume a dynamic location in Burlington's most iconic building—the Howard Opera House. Please see attached asset list, which is subject to change. Call for details and to schedule a tour of this terrific restaurant space!

| Ristorante Location | Jan-23 |
|---------------------|--------|
| former Pascolo      |        |
| Church Street,      |        |
| Asset List 83       |        |

| Item                                | At/o           |
|-------------------------------------|----------------|
| Barstools                           | 30             |
| Dining Room Chairs                  | 75             |
| SS Bar Ice Bin                      | 2              |
| 60" Keg Cooler with tap             | 1              |
| SS Bar glass rack holder            | 1              |
| SS Bar dump sink                    | 1              |
| 72" Bar bottle cooler               | 1              |
| Custom bar: wood, tile, metal       | 1              |
| POS System - Squirrel               | multiple units |
| Standing Coolers                    | 2              |
| 36" Deli Top Cooler                 | 1              |
| 60" chest freezer                   | 1              |
| SS tables & shelving                | many           |
| Booth seating, black                | 30'+ length    |
| Wood Table tops with bases          | 25             |
| Gas Fryer                           | 1              |
| 36" gas range                       | 1              |
| 48" gas range                       | 1              |
| 60" gas range                       | 1              |
| 27" chest freezer                   | 1              |
| 60" deli top cooler                 | 2              |
| 27" deli top cooler                 | 2              |
| Outdoor tables & chairs             | many           |
| Metro shelving, standing            | many           |
| 48" deli top cooler                 | 1              |
| 48" undercounter cooler             | 2              |
| Custom pizza oven w/ ventilation    | 1              |
| Kitchen hood exhaust system         | 1              |
| 1-door convection oven              | 1              |
| Standing hobart mixer               | 1              |
| Kitchen handsinks                   | 2              |
| 3-bay sink                          | 1              |
| Clean Dish Table, SS                | 1              |
| Dirty Dish Table, SS                | 1              |
| Kitchen smallwares, various         | many           |
| Coffee brewer                       | 1              |
| Walk-in coolers                     | 2              |
| High chairs                         | 4              |
| Custom retractable awning           | 1 (mou         |
| Custom freestanding seasonal awning | 1 (in stc      |
|                                     |                |