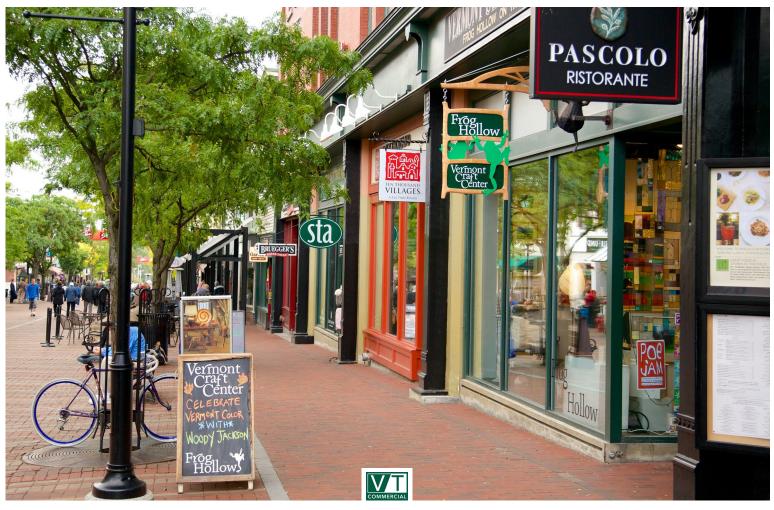

## EXCELLENT RESTAURANT OPPORTUNITY ON THE CENTER BLOCK OF THE MARKETPLACE!

83 Church Street, Burlington, VT

This is unquestionably the best location on the best block of the award winning Church Street Marketplace! Practically turn-key (includes almost all furnishings and equipment!), this former Italian restaurant space enjoyed over 30 years of outstanding success. Seating for 125 inside as well as the seasonal outdoor dining that is so popular along the Church Street Marketplace. Truly a very rare opportunity to assume a dynamic location in Burlington's most iconic building—the Howard Opera House. Please see attached asset list, which is subject to change. Call for details and to schedule a tour of this terrific restaurant space!