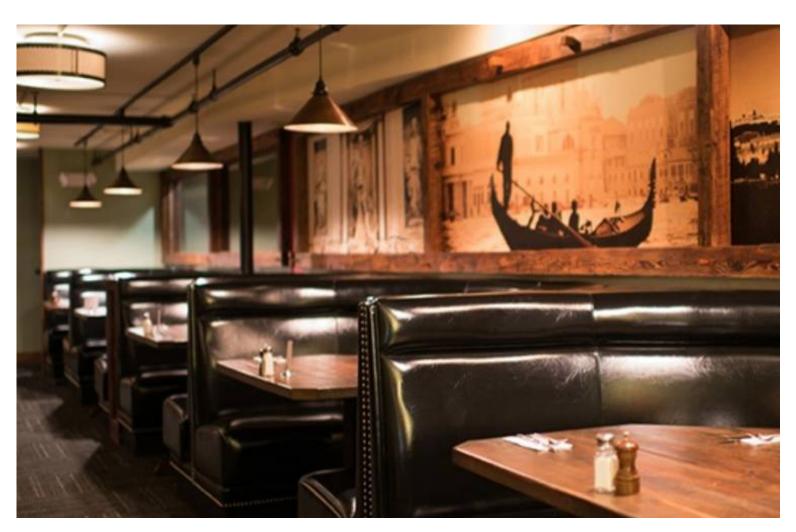

## EXCELLENT RESTAURANT OPPORTUNITY ON THE CENTER BLOCK OF THE MARKETPLACE!

83 Church Street, Burlington, VT

This is unquestionably the best location on the best block of the award winning Church Street Marketplace! Practically turn-key (includes almost all furnishings and equipment!), this former Italian restaurant space enjoyed over 30 years of outstanding success. Seating for 125 inside as well as the seasonal outdoor dining that is so popular along the Church Street Marketplace. Truly a very rare opportunity to assume a dynamic location in Burlington's most iconic building—the Howard Opera House. Please see attached asset list, which is subject to change. Call for details and to schedule a tour of this terrific restaurant space!