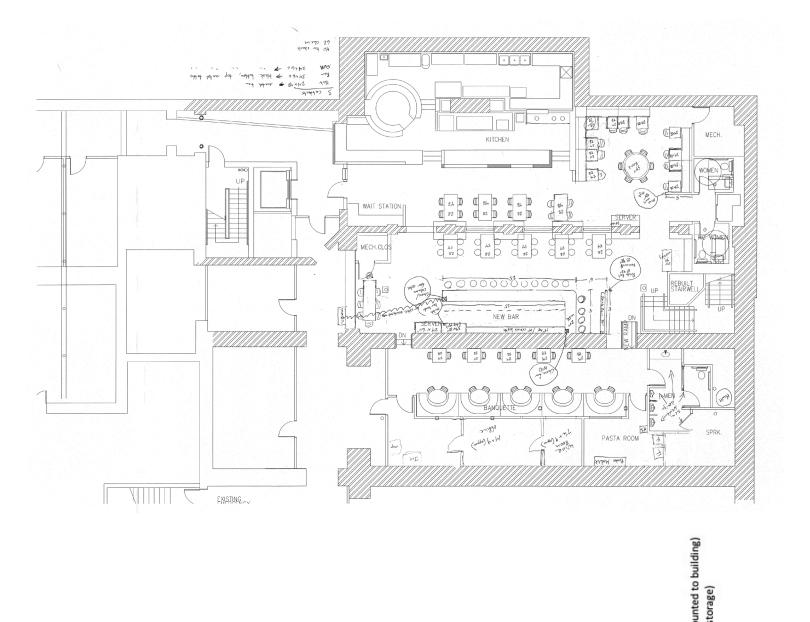

SIZE:

5,033 SF plus outdoor seasonal seating

**USE:** 

Restaurant

PRICE:

\$19.85/sf NNN (\$6.50/sf plus 6% above natural break point)

**AVAILABLE:** 

Immediately