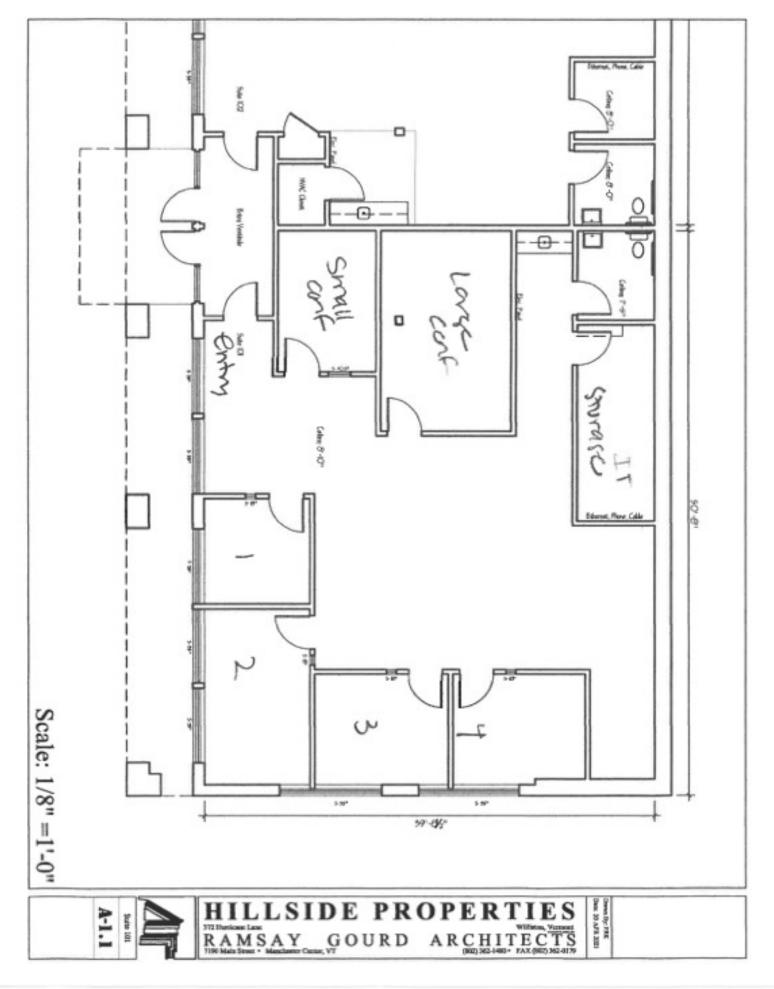

## SUBLEASE OFFICE SPACE AT EXIT 12

372 Hurricane Lane, Unit 101, Williston, VT

VT Commercial is pleased to offer this 2 YEAR sublease to the market. The layout consist of four offices, a conf room and a small meeting room. Kitchenette, private bathroom and IT/storage room in place. Carpet flooring, mostly white walls with some accent colors of blue, &yellow. Easy to find location with free on site parking. Super close to Exit 12 and within a few minutes of Maple Tree Place and Taft Corners.

**SIZE**: 2,025 SF

**USE**: Office

**PRICE:** \$11.33/SF NNN \$4.70/SF plus gas and electric

**AVAILABLE:** June 1st

**PARKING**: On Site

**LOCATION**: Near Taft Corners - Williston, VT

Information contained herein is believed to be accurate, but is not warranted. This is not a legally binding offer to sell or lease.