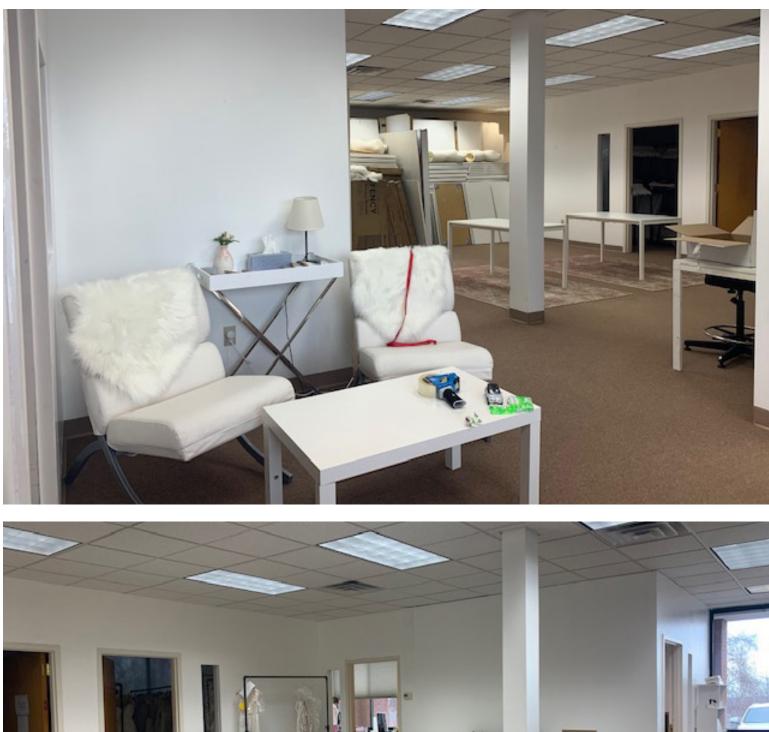

## SUBLEASE OFFICE SPACE AT EXIT 12

372 Hurricane Lane, Unit 101, Williston, VT

VT Commercial is pleased to offer this 2 YEAR sublease to the market. The layout consist of four offices, a conf room and a small meeting room. Kitchenette, private bathroom and IT/storage room in place. Carpet flooring, mostly white walls with some accent colors of blue, &yellow. Easy to find location with free on site parking. Super close to Exit 12 and within a few minutes of Maple Tree Place and Taft Corners.