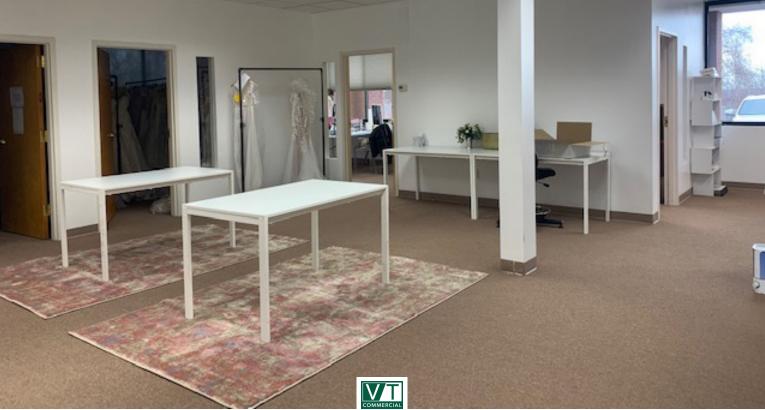

## SUBLEASE OFFICE SPACE AT EXIT 12

372 Hurricane Lane, Unit 101, Williston, VT

VT Commercial is pleased to offer this 2 YEAR sublease to the market. The layout consist of four offices, a conf room and a small meeting room. Kitchenette, private bathroom and IT/storage room in place. Carpet flooring, mostly white walls with some accent colors of blue, &yellow. Easy to find location with free on site parking. Super close to Exit 12 and within a few minutes of Maple Tree Place and Taft Corners.