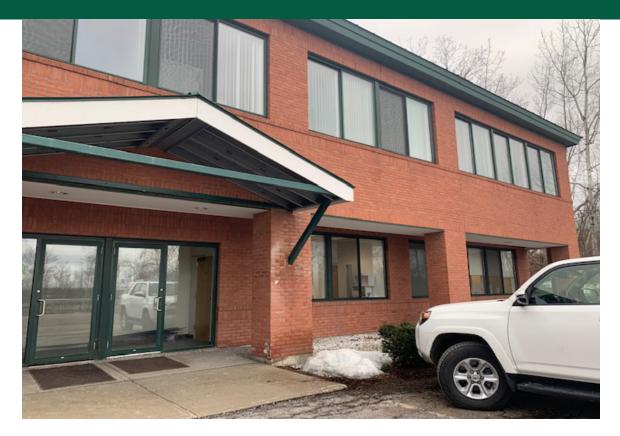

## SUBLEASE OFFICE SPACE AT EXIT 12

372 Hurricane Lane, Unit 101, Williston, VT

VT Commercial is pleased to offer this 2 YEAR sublease to the market. The layout consist of four offices, a conf room and a small meeting room. Kitchenette, private bathroom and IT/storage room in place. Carpet flooring, mostly white walls with some accent colors of blue, &yellow. Easy to find location with free on site parking. Super close to Exit 12 and within a few minutes of Maple Tree Place and Taft Corners.