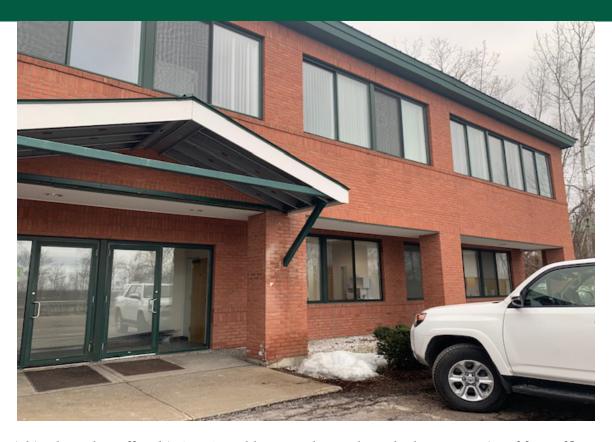

## **SUBLEASE OFFICE SPACE AT EXIT 12**

372 Hurricane Lane, Unit 101, Williston, VT

VT Commercial is pleased to offer this 2 YEAR sublease to the market. The layout consist of four offices, a conf room and a small meeting room. Kitchenette, private bathroom and IT/storage room in place. Carpet flooring, mostly white walls with some accent colors of blue, &yellow. Easy to find location with free on site parking. Super close to Exit 12 and within a few minutes of Maple Tree Place and Taft Corners.

**PARKING:** 

On Site

LOCATION:

Near Taft Corners - Williston, VT

Information contained herein is believed to be accurate, but is not warranted. This is not a legally binding offer to sell or lease.

For more information, please contact