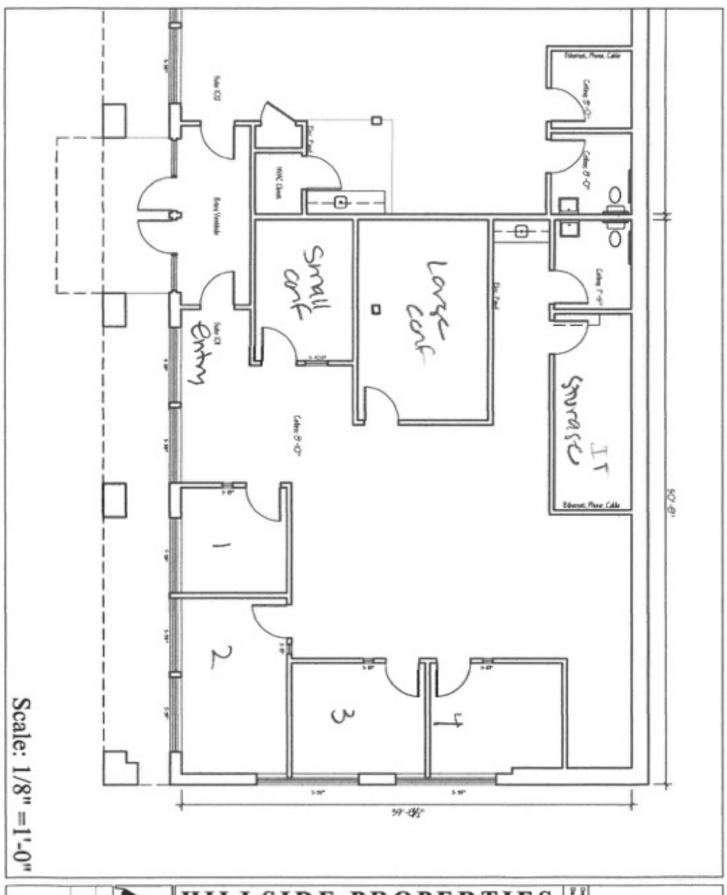

## **SUBLEASE OFFICE SPACE AT EXIT 12**

372 Hurricane Lane, Unit 101, Williston, VT

VT Commercial is pleased to offer this 2 YEAR sublease to the market. The layout consist of four offices, a conf room and a small meeting room. Kitchenette, private bathroom and IT/storage room in place. Carpet flooring, mostly white walls with some accent colors of blue, &yellow. Easy to find location with free on site parking. Super close to Exit 12 and within a few minutes of Maple Tree Place and Taft Corners.