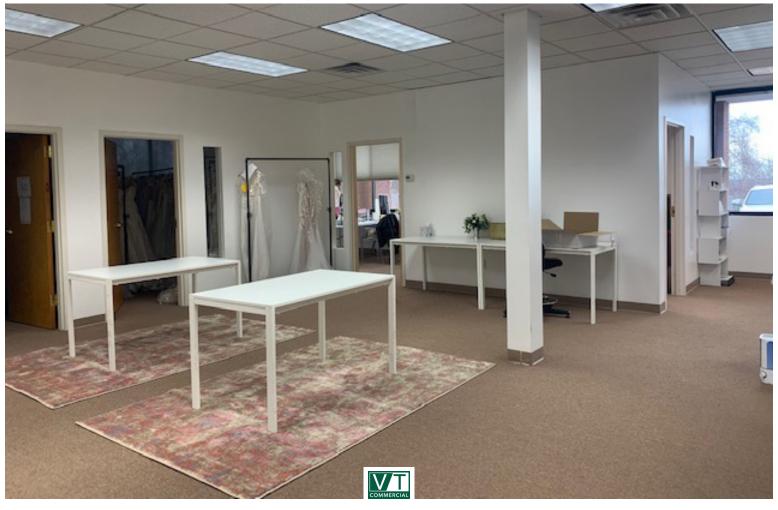

## **SUBLEASE OFFICE SPACE AT EXIT 12**

372 Hurricane Lane, Unit 101, Williston, VT

VT Commercial is pleased to offer this 2 YEAR sublease to the market. The layout consist of four offices, a conf room and a small meeting room. Kitchenette, private bathroom and IT/storage room in place. Carpet flooring, mostly white walls with some accent colors of blue, &yellow. Easy to find location with free on site parking. Super close to Exit 12 and within a few minutes of Maple Tree Place and Taft Corners.