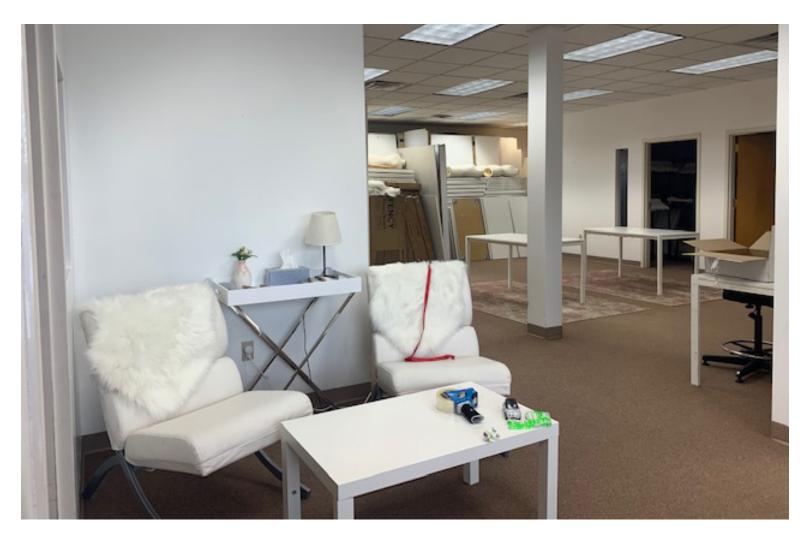

## **SUBLEASE OFFICE SPACE AT EXIT 12**

372 Hurricane Lane, Unit 101, Williston, VT

VT Commercial is pleased to offer this 2 YEAR sublease to the market. The layout consist of four offices, a conf room and a small meeting room. Kitchenette, private bathroom and IT/storage room in place. Carpet flooring, mostly white walls with some accent colors of blue, &yellow. Easy to find location with free on site parking. Super close to Exit 12 and within a few minutes of Maple Tree Place and Taft Corners.