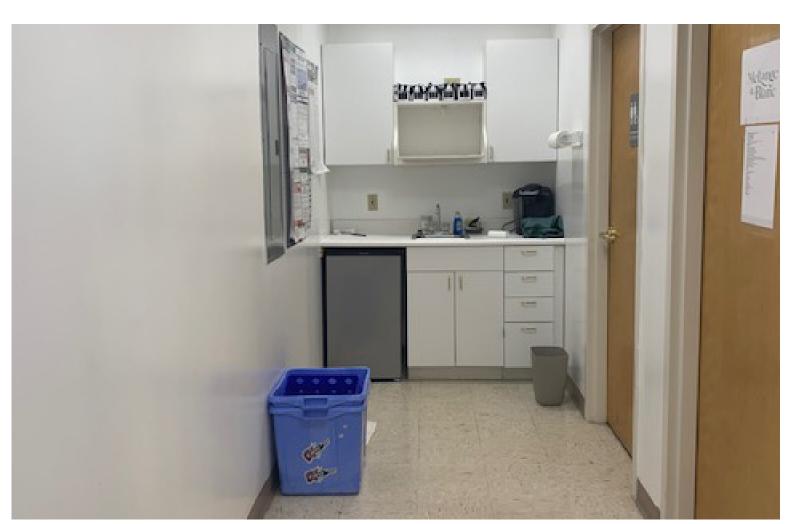

## **SUBLEASE OFFICE SPACE AT EXIT 12**

372 Hurricane Lane, Unit 101, Williston, VT

VT Commercial is pleased to offer this 2 YEAR sublease to the market. The layout consist of four offices, a conf room and a small meeting room. Kitchenette, private bathroom and IT/storage room in place. Carpet flooring, mostly white walls with some accent colors of blue, &yellow. Easy to find location with free on site parking. Super close to Exit 12 and within a few minutes of Maple Tree Place and Taft Corners.