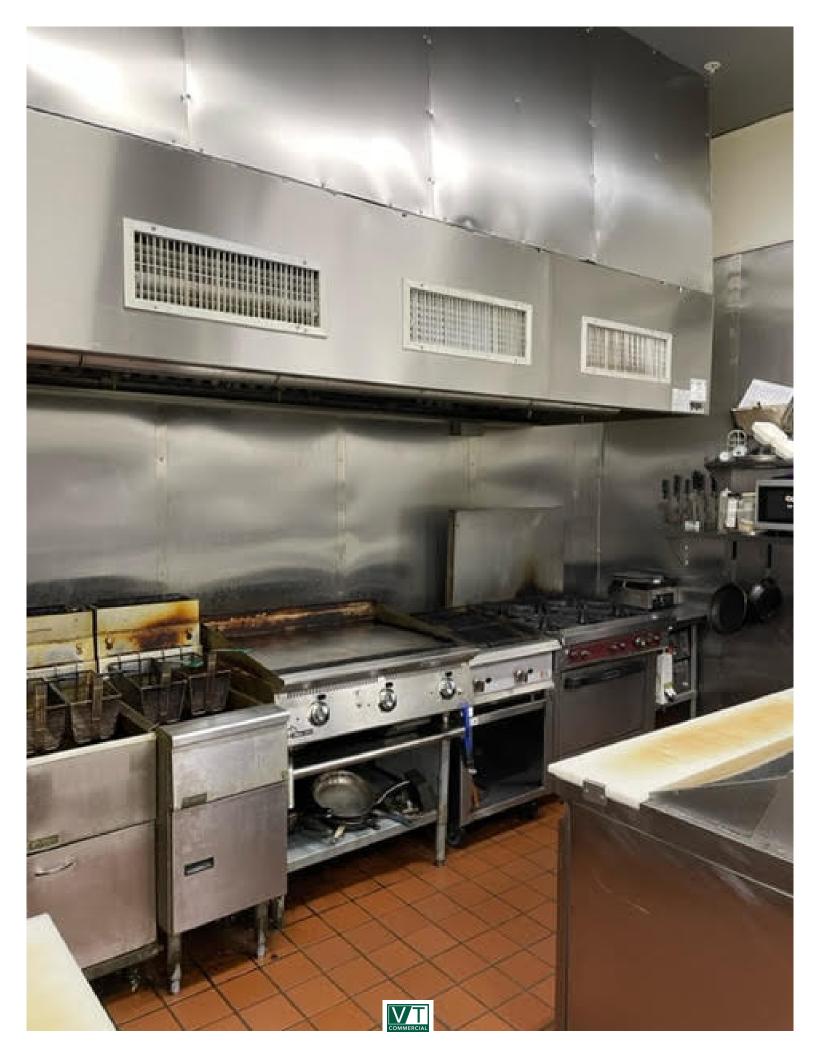

## ESSEX RESTAURANT/COMMERCIAL KITCHEN/RETAIL SPACE

35 Main Street, Essex Junction, VT

VT Commercial is pleased to offer this former restaurant space for lease. Complete with commercial kitchen with Ansel hood system. Full AC in the kitchen. three bay sink, grease trap, hand washing sink in place. Bring your griddle stoves or ovens and be in business quickly. Open floor plan at the front with built in Bar set up, lots of windows, wrap around deck with awning in place- makes for a great spot for three season dining. WW permit for 2968 GPD- 3 meals a day and former user had 70 seats.