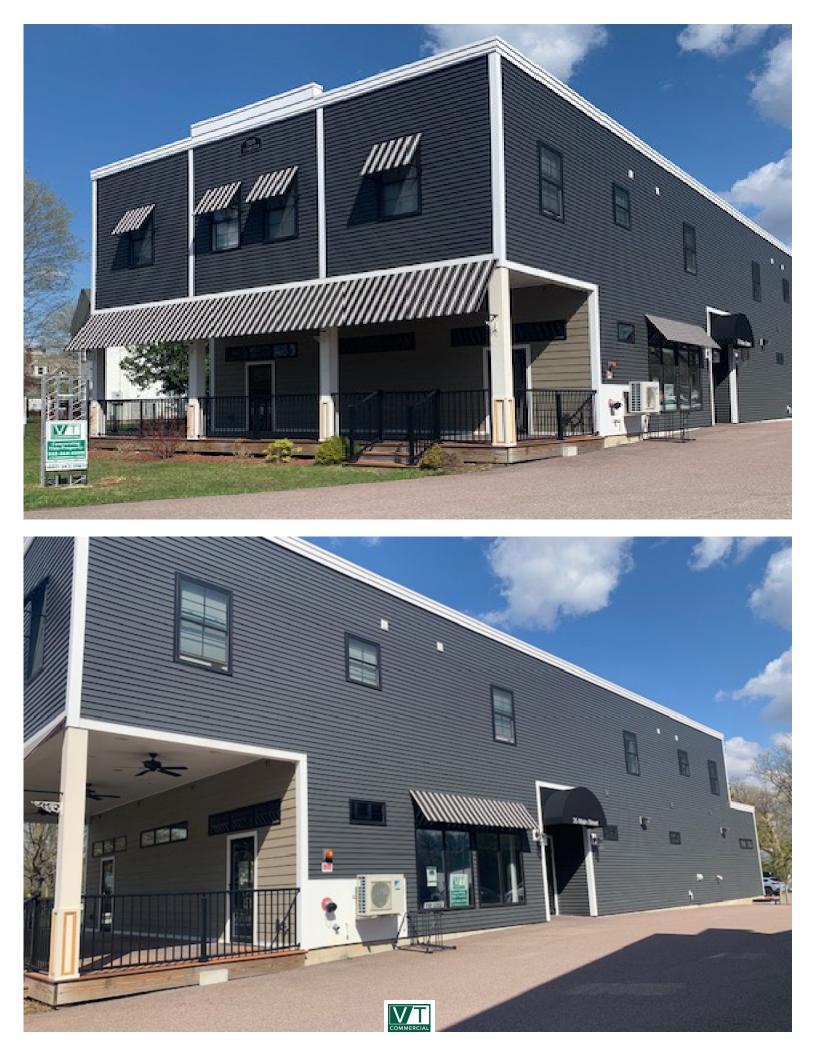

## ESSEX RESTAURANT/COMMERCIAL KITCHEN/RETAIL SPACE

35 Main Street, Essex Junction, VT

VT Commercial is pleased to offer this former restaurant space for lease. Complete with commercial kitchen with Ansel hood system. Full AC in the kitchen. three bay sink, grease trap, hand washing sink in place. Bring your griddle stoves or ovens and be in business quickly. Open floor plan at the front with built in Bar set up, lots of windows, wrap around deck with awning in place- makes for a great spot for three season dining. WW permit for 2968 GPD- 3 meals a day and former user had 70 seats.

**SIZE:** 2,825 SF

**USE:** Restaurant

**PRICE:** \$5,000 monthly NNN (\$7.00/SF) (\$1,500) plus utilities

**AVAILABLE:** Immediately

**PARKING:** Some on site, city street parking

LOCATION: 35 Main Street, Essex Junction, VT