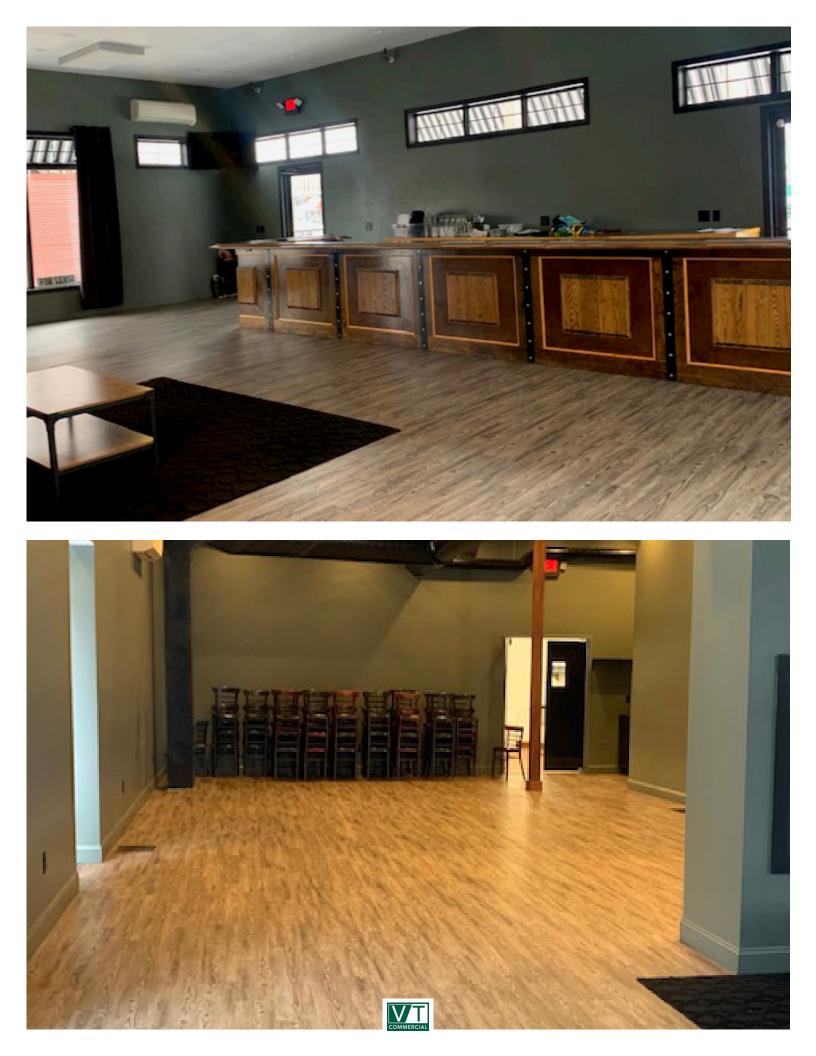

## ESSEX RESTAURANT/COMMERCIAL KITCHEN/RETAIL SPACE

35 Main Street, Essex Junction, VT

VT Commercial is pleased to offer this former restaurant space for lease. Complete with commercial kitchen with Ansel hood system. Full AC in the kitchen. three bay sink, grease trap, hand washing sink in place. Bring your griddle stoves or ovens and be in business quickly. Open floor plan at the front with built in Bar set up, lots of windows, wrap around deck with awning in place- makes for a great spot for three season dining. WW permit for 2968 GPD- 3 meals a day and former user had 70 seats.