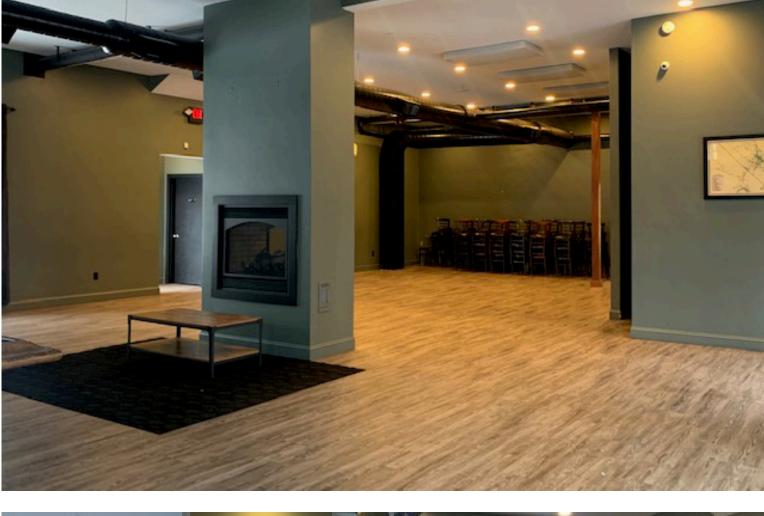

## ESSEX RESTAURANT/COMMERCIAL KITCHEN/RETAIL SPACE

35 Main Street, Essex Junction, VT

VT Commercial is pleased to offer this former restaurant space for lease. Complete with commercial kitchen with Ansel hood system. Full AC in the kitchen. three bay sink, grease trap, hand washing sink in place. Bring your griddle stoves or ovens and be in business quickly. Open floor plan at the front with built in Bar set up, lots of windows, wrap around deck with awning in place- makes for a great spot for three season dining. WW permit for 2968 GPD- 3 meals a day and former user had 70 seats.