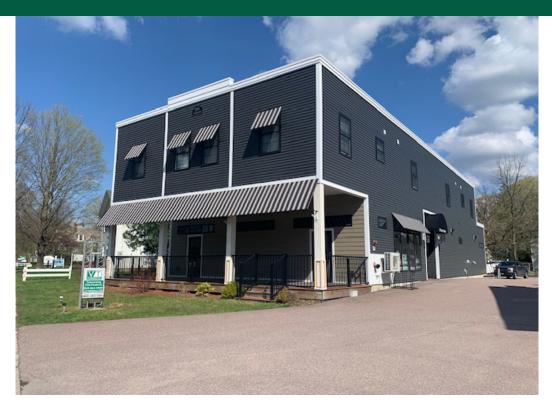

## ESSEX RESTAURANT/COMMERCIAL KITCHEN/RETAIL SPACE

35 Main Street, Essex Junction, VT

VT Commercial is pleased to offer this former restaurant space for lease. Complete with commercial kitchen with Ansel hood system. Full AC in the kitchen. three bay sink, grease trap, hand washing sink in place. Bring your griddle stoves or ovens and be in business quickly. Open floor plan at the front with built in Bar set up, lots of windows, wrap around deck with awning in place- makes for a great spot for three season dining. WW permit for 2968 GPD- 3 meals a day and former user had 70 seats.

**SIZE:** 2,825 SF

**USE:** Restaurant

**PRICE:** \$5,000 monthly NNN (\$7.00/SF) (\$1,500) plus utilities

**AVAILABLE:** Immediately

**PARKING:** Some on site, city street parking

LOCATION: 35 Main Street, Essex Junction, VT