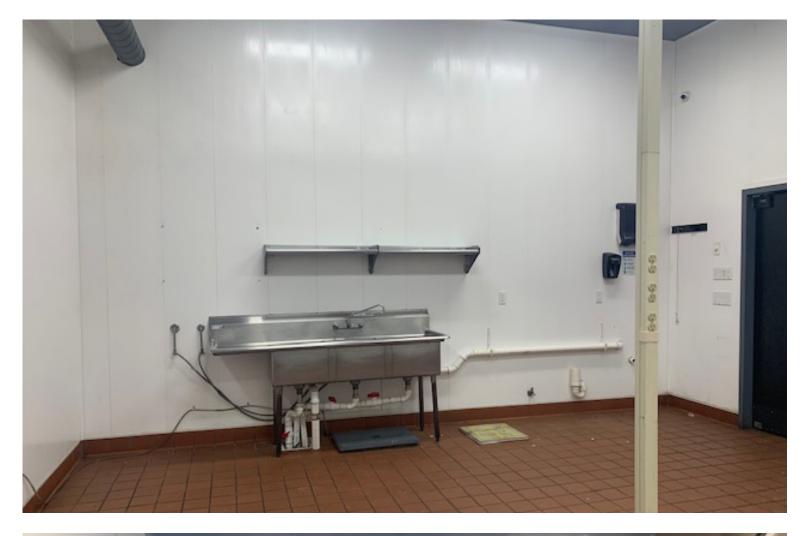

## ESSEX RESTAURANT/COMMERCIAL KITCHEN/RETAIL SPACE

35 Main Street, Essex Junction, VT

VT Commercial is pleased to offer this former restaurant space for lease. Complete with commercial kitchen with Ansel hood system. Full AC in the kitchen. three bay sink, grease trap, hand washing sink in place. Bring your griddle stoves or ovens and be in business quickly. Open floor plan at the front with built in Bar set up, lots of windows, wrap around deck with awning in place- makes for a great spot for three season dining. WW permit for 2968 GPD- 3 meals a day and former user had 70 seats.