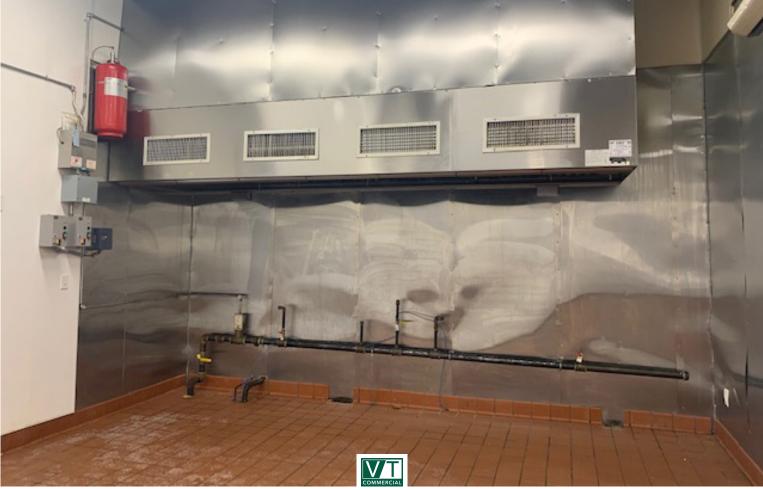

## ESSEX RESTAURANT/COMMERCIAL KITCHEN/RETAIL SPACE

35 Main Street, Essex Junction, VT

VT Commercial is pleased to offer this former restaurant space for lease. Complete with commercial kitchen with Ansel hood system. Full AC in the kitchen. three bay sink, grease trap, hand washing sink in place. Bring your griddle stoves or ovens and be in business quickly. Open floor plan at the front with built in Bar set up, lots of windows, wrap around deck with awning in place- makes for a great spot for three season dining. WW permit for 2968 GPD- 3 meals a day and former user had 70 seats.