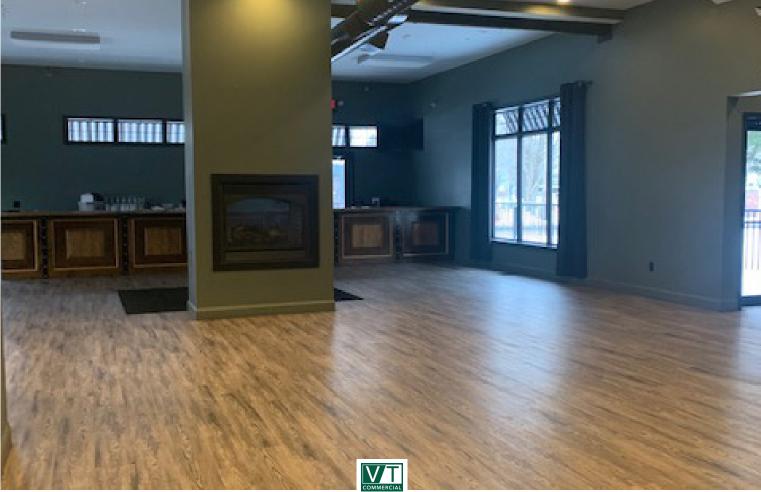

## ESSEX RESTAURANT/COMMERCIAL KITCHEN/RETAIL SPACE

35 Main Street, Essex Junction, VT

VT Commercial is pleased to offer this former restaurant space for lease. Complete with commercial kitchen with Ansel hood system. Full AC in the kitchen. three bay sink, grease trap, hand washing sink in place. Bring your griddle stoves or ovens and be in business quickly. Open floor plan at the front with built in Bar set up, lots of windows, wrap around deck with awning in place- makes for a great spot for three season dining. WW permit for 2968 GPD- 3 meals a day and former user had 70 seats.

**SIZE:** 2,825 SF

**USE:** Restaurant

**PRICE:** \$5,000 monthly NNN (\$7.00/SF) (\$1,500) plus utilities

**AVAILABLE:** Immediately

**PARKING:** Some on site, city street parking

LOCATION: 35 Main Street, Essex Junction, VT