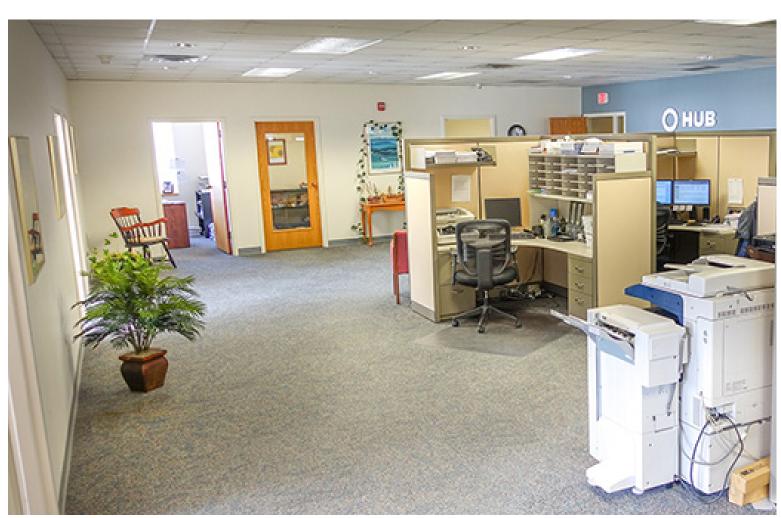

## **CENTRALLY LOCATED SPACE W/ MOUNTAIN VIEWS**

30 Kimball Ave, Suite 102, South Burlington, VT

This building is conveniently located on Kimball Avenue within 10 minutes of downtown Burlington, less than 5 minutes to the airport and Interstate 89. The office suites are flooded with light from the large windows, which can be opened. The building has recently had its HVAC systems replaced to be high efficiency. Importantly, there is plenty of parking on site. This suite has it's own private entrance.