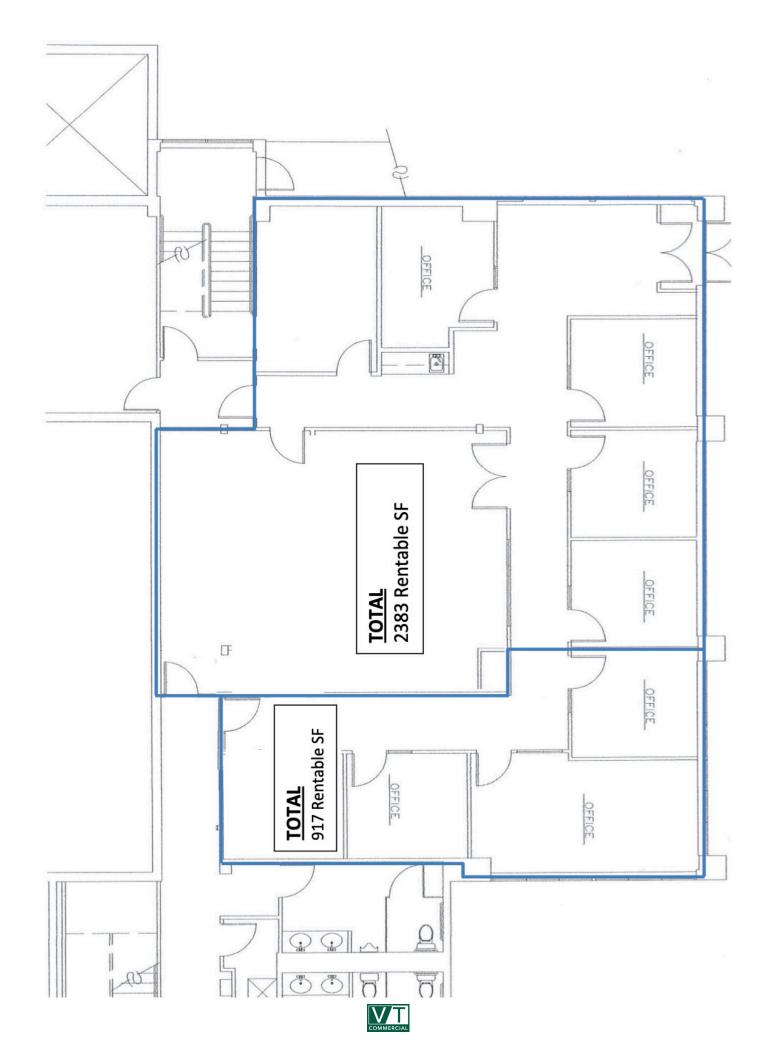

SIZE:

1,000-3,300 +/- SF

**ZONING:** 

Office

**PRICE:** 

\$13.75/sf NNN (Est. \$8.03)

**AVAILABLE:** 

Immediately