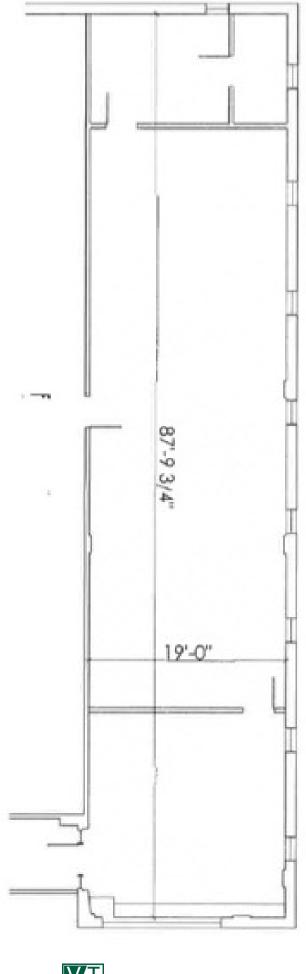

SIZE:

1,980 sf

USE:

Retail/Office

**PRICE:** 

\$2,500/month gross plus utilities

**AVAILABLE:** 

Immediately