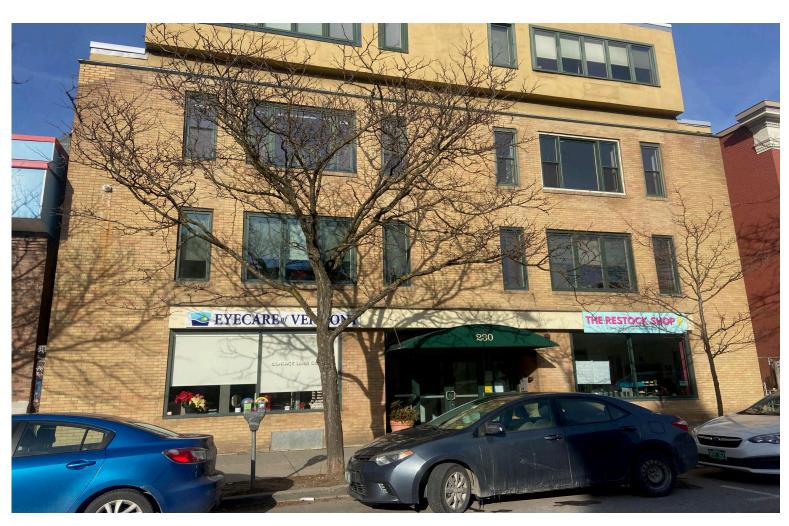

## **COOL RETAIL SPACE!**

230 College Street, Burlington, VT

Located just off the Church Street Marketplace, this destination location is ready for the next tenant. Recently upgraded and with large front windows offering great street exposure, this space is ready for a new operator to take advantage of a below market rent. The space features a front room directly off the building lobby, and a large rear room with windows all along the east side. A rear office and dedicated restroom are included.