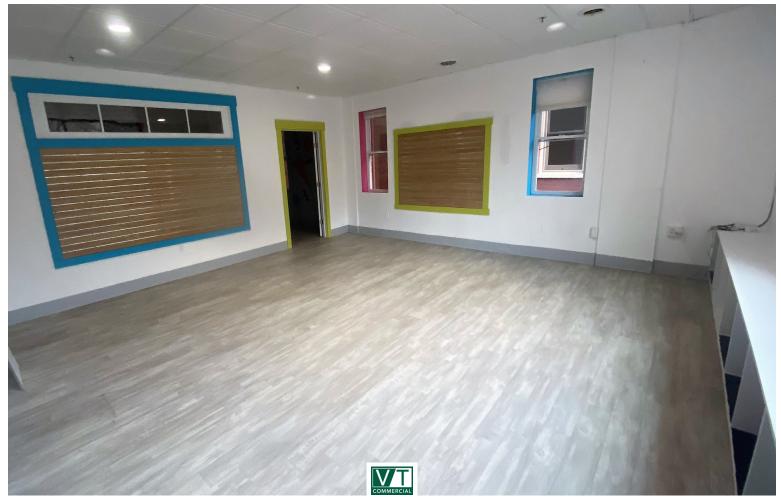

## **COOL RETAIL SPACE!**

230 College Street, Burlington, VT

Located just off the Church Street Marketplace, this destination location is ready for the next tenant. Recently upgraded and with large front windows offering great street exposure, this space is ready for a new operator to take advantage of a below market rent. The space features a front room directly off the building lobby, and a large rear room with windows all along the east side. A rear office and dedicated restroom are included.

SIZE:

1,980 sf

USE:

Retail/Office

**PRICE:** 

\$2,500/month gross plus utilities

**AVAILABLE:** 

Immediately