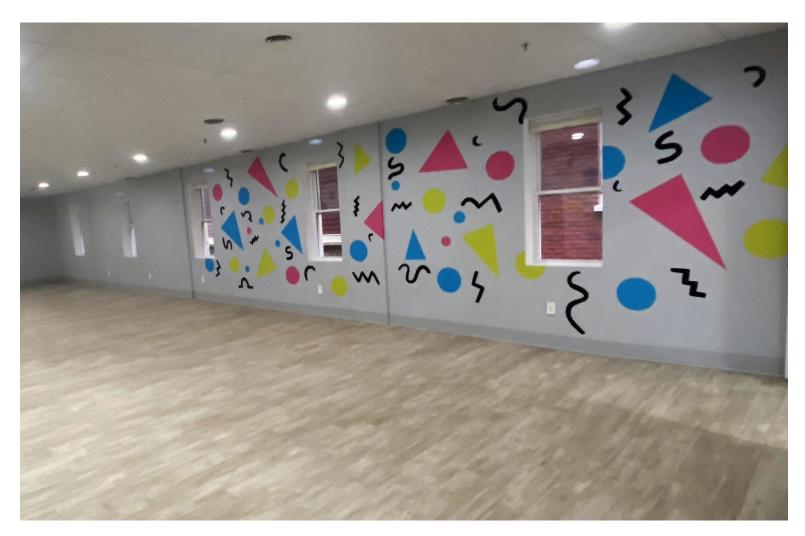

## **COOL RETAIL SPACE!**

230 College Street, Burlington, VT

Located just off the Church Street Marketplace, this destination location is ready for the next tenant. Recently upgraded and with large front windows offering great street exposure, this space is ready for a new operator to take advantage of a below market rent. The space features a front room directly off the building lobby, and a large rear room with windows all along the east side. A rear office and dedicated restroom are included.

SIZE:

1,980 sf

USE:

Retail/Office

**PRICE:** 

\$2,500/month gross plus utilities

**AVAILABLE:** 

Immediately