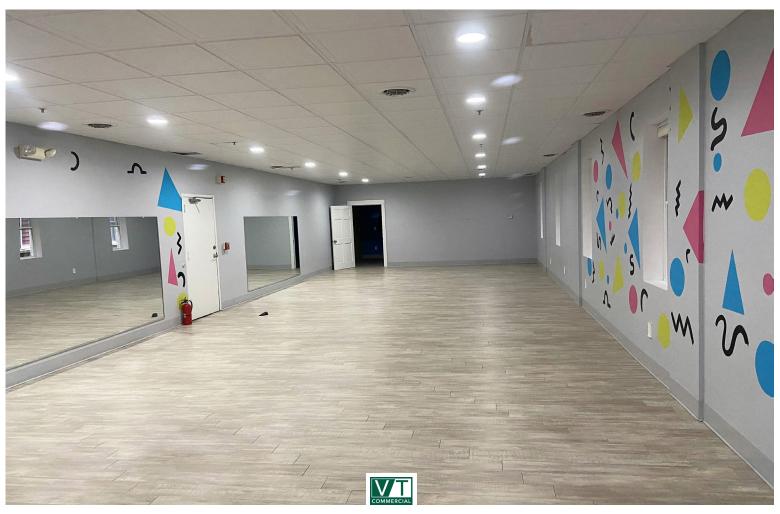

## **COOL RETAIL SPACE!**

230 College Street, Burlington, VT

Located just off the Church Street Marketplace, this destination location is ready for the next tenant. Recently upgraded and with large front windows offering great street exposure, this space is ready for a new operator to take advantage of a below market rent. The space features a front room directly off the building lobby, and a large rear room with windows all along the east side. A rear office and dedicated restroom are included.

SIZE:

1,980 sf

USE:

Retail/Office

**PRICE:** 

\$2,500/month gross plus utilities

**AVAILABLE:** 

Immediately