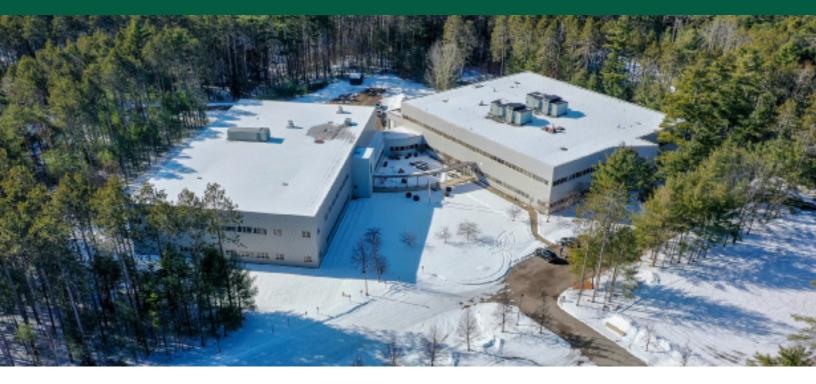

## ESSEX INDUSTRIAL/FLEX/OFFICE

19 Thompson Drive, Essex, VT

This is a great opportunity to have a large floorplan office, flex, or industrial business all under one roof. Easy access for trucking and plenty of parking for a large number of employees. Landlord offering significant fit-up for the right tenant/term.

## LOCATION:

Essex Industrial/Saxon Hill

Information contained herein is believed to be accurate, but is not warranted. This is not a legally binding offer to sell or lease.

For more information, please contac