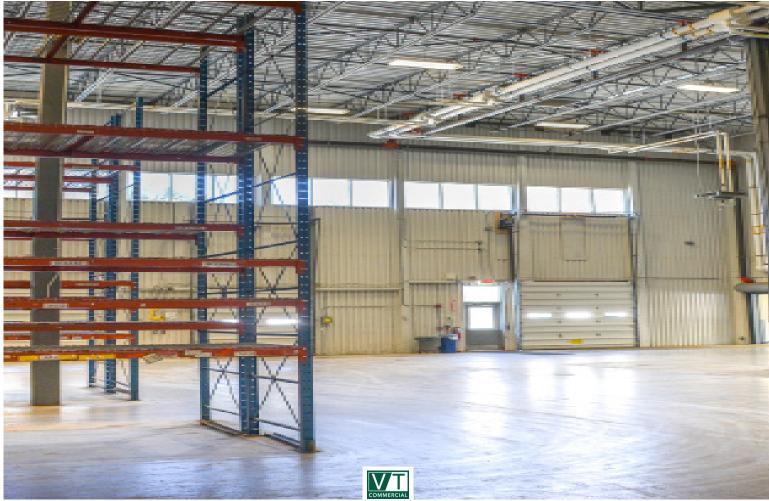

- High-Bay (30 +/- feet clear) Warehouse: 10,800 SF Total
- 2nd floor of Industrial/Office/Flex: 28,000 SF Total Available (15 +/- ft clear)

SIZE: 38,800 SF ZONING: Office/Distribution/Manufacturing/Warehouse PRICE: \$8.50 NNN (Estimated \$3.83 including Heat) **AVAILABLE:** July 2022