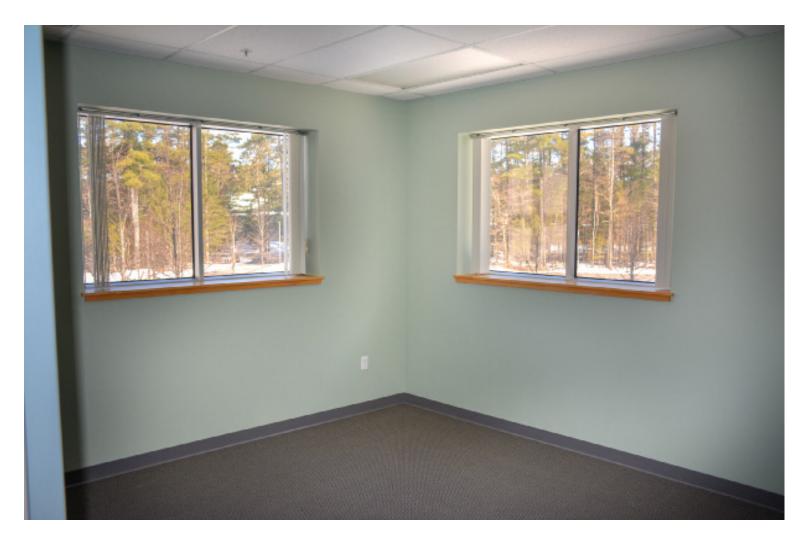

## ESSEX INDUSTRIAL/FLEX/OFFICE

19 Thompson Drive, Essex, VT

This is a great opportunity to have a large floorplan office, flex, or industrial business all under one roof. Easy access for trucking and plenty of parking for a large number of employees. Landlord offering significant fit-up for the right tenant/term.

- High-Bay (30 +/- feet clear) Warehouse: 10,800 SF Total
- 2nd floor of Industrial/Office/Flex: 28,000 SF Total Available (15 +/- ft clear)

SIZE: 38,800 SF ZONING: Office/Distribution/Manufacturing/Warehouse PRICE: \$8.50 NNN (Estimated \$3.83 including Heat) **AVAILABLE:** July 2022