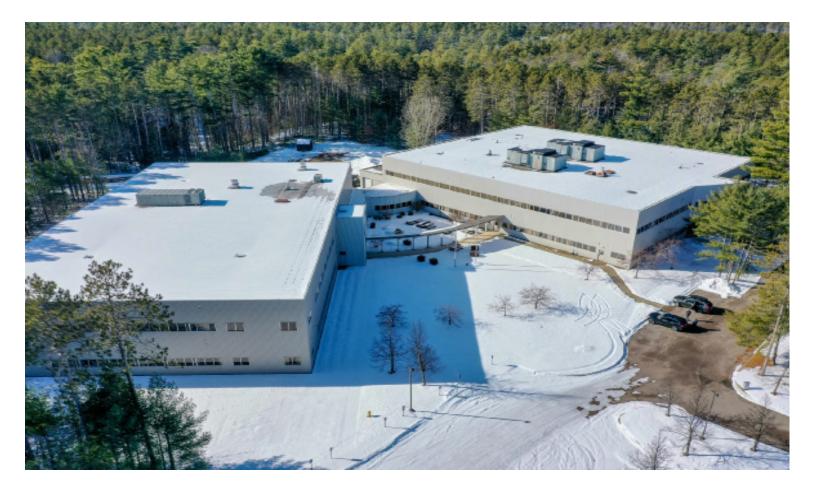

## ESSEX INDUSTRIAL/FLEX/OFFICE

19 Thompson Drive, Essex, VT

This is a great opportunity to have a large floorplan office, flex, or industrial business all under one roof. Easy access for trucking and plenty of parking for a large number of employees. Landlord offering significant fit-up for the right tenant/term.

- High-Bay (30 +/- feet clear) Warehouse: 10,800 SF Total
- 2nd floor of Industrial/Office/Flex: 28,000 SF Total Available (15 +/- ft clear)

SIZE: 38,800 SF ZONING: Office/Distribution/Manufacturing/Warehouse PRICE: \$8.50 NNN (Estimated \$3.83 including Heat) **AVAILABLE:** July 2022

**PARKING:** Ample On Site