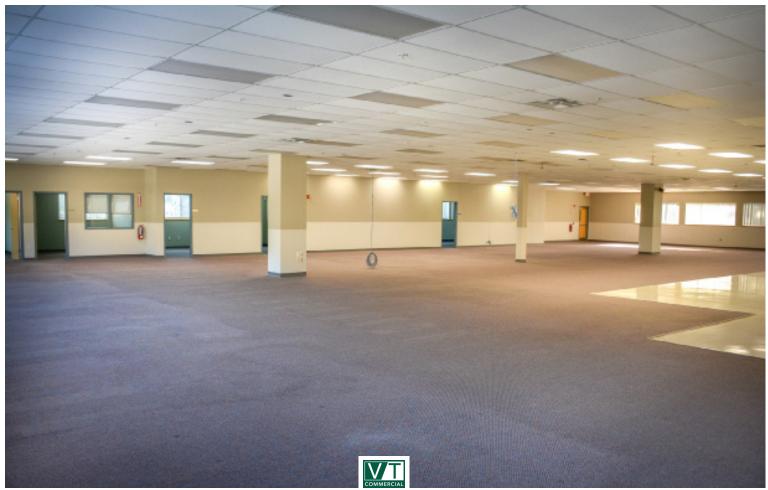

## ESSEX INDUSTRIAL/FLEX/OFFICE

19 Thompson Drive, Essex, VT

This is a great opportunity to have a large floorplan office, flex, or industrial business all under one roof. Easy access for trucking and plenty of parking for a large number of employees. Landlord offering significant fit-up for the right tenant/term.

- High-Bay (30 +/- feet clear) Warehouse: 10,800 SF Total
- 2nd floor of Industrial/Office/Flex: 28,000 SF Total Available (15 +/- ft clear)

SIZE: 38,800 SF ZONING: Office/Distribution/Manufacturing/Warehouse PRICE: \$8.50 NNN (Estimated \$3.83 including Heat) **AVAILABLE:** July 2022