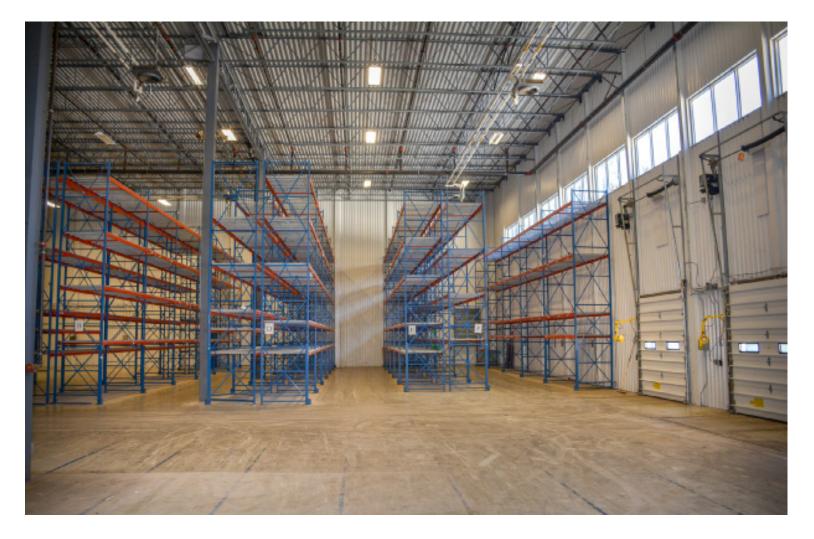

- High-Bay (30 +/- feet clear) Warehouse: 10,800 SF Total
- 2nd floor of Industrial/Office/Flex: 28,000 SF Total Available (15 +/- ft clear)

SIZE: 38,800 SF ZONING: Office/Distribution/Manufacturing/Warehouse PRICE: \$8.50 NNN (Estimated \$3.83 including Heat) **AVAILABLE:** July 2022