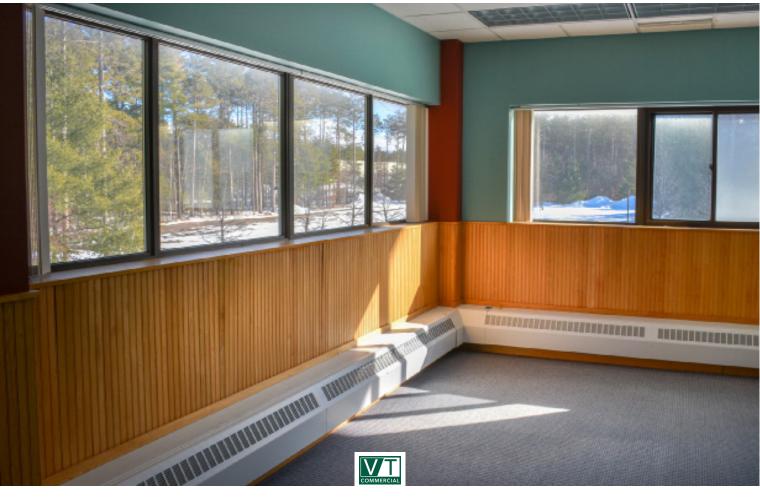

## ESSEX INDUSTRIAL/FLEX/OFFICE

19 Thompson Drive, Essex, VT

This is a great opportunity to have a large floorplan office, flex, or industrial business all under one roof. Easy access for trucking and plenty of parking for a large number of employees. Landlord offering significant fit-up for the right tenant/term.

- High-Bay (30 +/- feet clear) Warehouse: 10,800 SF Total
- 2nd floor of Industrial/Office/Flex: 28,000 SF Total Available (15 +/- ft clear)

SIZE: 38,800 SF ZONING: Office/Distribution/Manufacturing/Warehouse PRICE: \$8.50 NNN (Estimated \$3.83 including Heat) **AVAILABLE:** July 2022