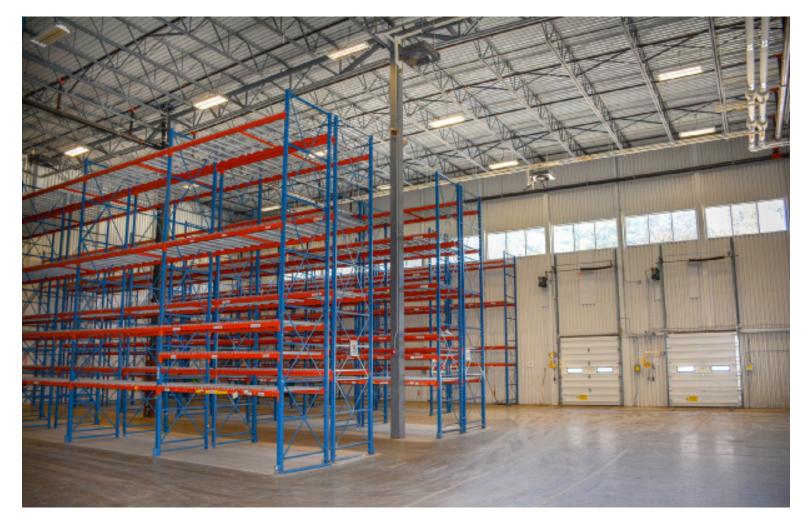

## ESSEX INDUSTRIAL/FLEX/OFFICE

19 Thompson Drive, Essex, VT

This is a great opportunity to have a large floorplan office, flex, or industrial business all under one roof. Easy access for trucking and plenty of parking for a large number of employees. Landlord offering significant fit-up for the right tenant/term.

- High-Bay (30 +/- feet clear) Warehouse: 10,800 SF Total
- 2nd floor of Industrial/Office/Flex: 28,000 SF Total Available (15 +/- ft clear)

SIZE: 38,800 SF ZONING: Office/Distribution/Manufacturing/Warehouse PRICE: \$8.50 NNN (Estimated \$3.83 including Heat) **AVAILABLE:** July 2022