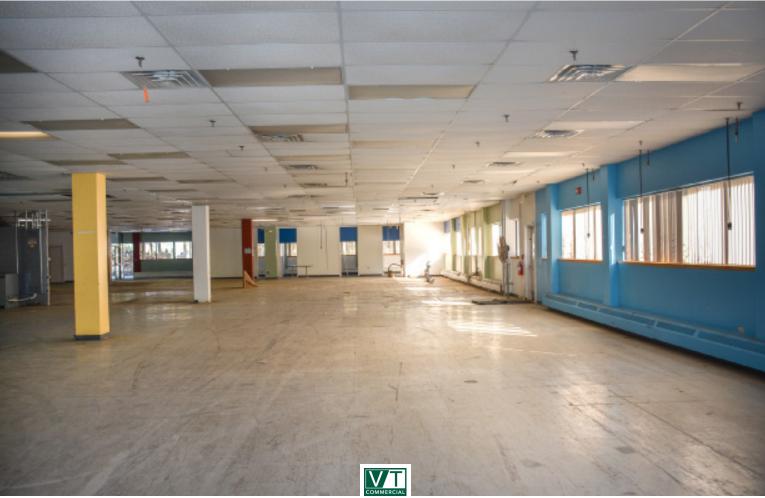

## ESSEX INDUSTRIAL/FLEX/OFFICE

19 Thompson Drive, Essex, VT

This is a great opportunity to have a large floorplan office, flex, or industrial business all under one roof. Easy access for trucking and plenty of parking for a large number of employees. Landlord offering significant fit-up for the right tenant/term.

- High-Bay (30 +/- feet clear) Warehouse: 10,800 SF Total
- 2nd floor of Industrial/Office/Flex: 28,000 SF Total Available (15 +/- ft clear)

SIZE: 38,800 SF ZONING: Office/Distribution/Manufacturing/Warehouse PRICE: \$8.50 NNN (Estimated \$3.83 including Heat) **AVAILABLE:** July 2022