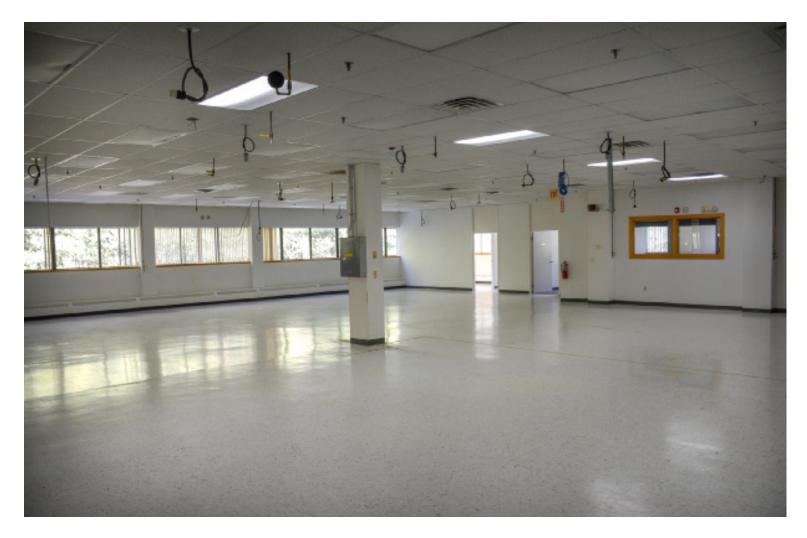

- High-Bay (30 +/- feet clear) Warehouse: 10,800 SF Total
- 2nd floor of Industrial/Office/Flex: 28,000 SF Total Available (15 +/- ft clear)

SIZE: 38,800 SF ZONING: Office/Distribution/Manufacturing/Warehouse PRICE: \$8.50 NNN (Estimated \$3.83 including Heat) **AVAILABLE:** July 2022