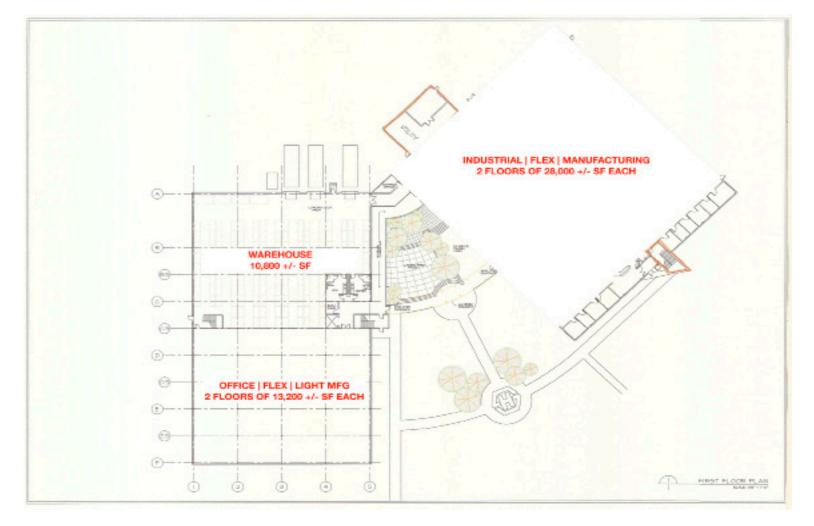

- High-Bay (30 +/- feet clear) Warehouse: 10,800 SF Total
- 2nd floor of Industrial/Office/Flex: 28,000 SF Total Available (15 +/- ft clear)

SIZE: 38,800 SF ZONING: Office/Distribution/Manufacturing/Warehouse PRICE: \$8.50 NNN (Estimated \$3.83 including Heat) **AVAILABLE:** July 2022