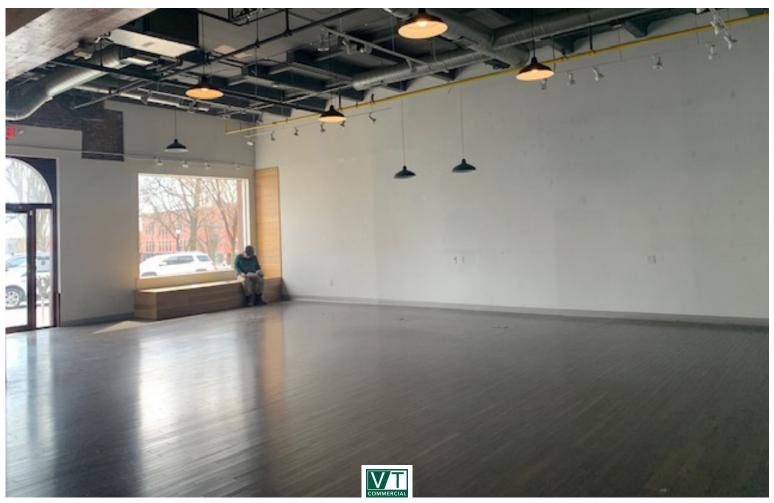

## **DOWNTOWN RETAIL SPACE**

162 College Street, Burlington, Vermont

VT Commercial is pleased to offer this retail storefront located at 162 College Street in downtown Burlington. This building is across from City Hall Park and only about 20 footsteps to the popular Church Street! Building signage, attractive facade, wood floors, some exposed rebar and beams. Exposed HVAC and steel beams (former Burton downtown store). Front of the house has an open retail showroom that is approx 1,600 +/- SF plus 775 SF storage/pack n ship room, two bathrooms, a kitchenette, storage closets and a large fancy conference room at the back.