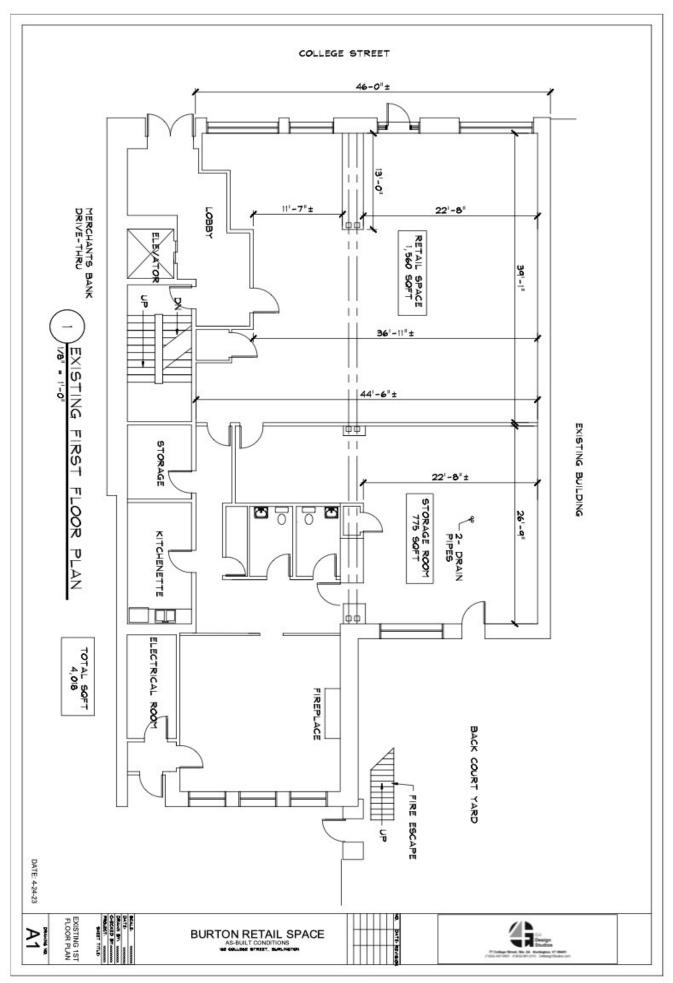

## **DOWNTOWN RETAIL SPACE**

162 College Street, Burlington, Vermont

VT Commercial is pleased to offer this retail storefront located at 162 College Street in downtown Burlington. This building is across from City Hall Park and only about 20 footsteps to the popular Church Street! Building signage, attractive facade, wood floors, some exposed rebar and beams. Exposed HVAC and steel beams (former Burton downtown store). Front of the house has an open retail showroom that is approx 1,600 +/- SF plus 775 SF storage/pack n ship room, two bathrooms, a kitchenette, storage closets and a large fancy conference room at the back.

SIZE:

4,018 SF with over 775 SF of storage

USE:

Retail

PRICE:

\$25/SF NNN \$10.50 plus 21.5% of utilities (gas, electric, w/s)

**AVAILABLE:** 

**Immediately** 