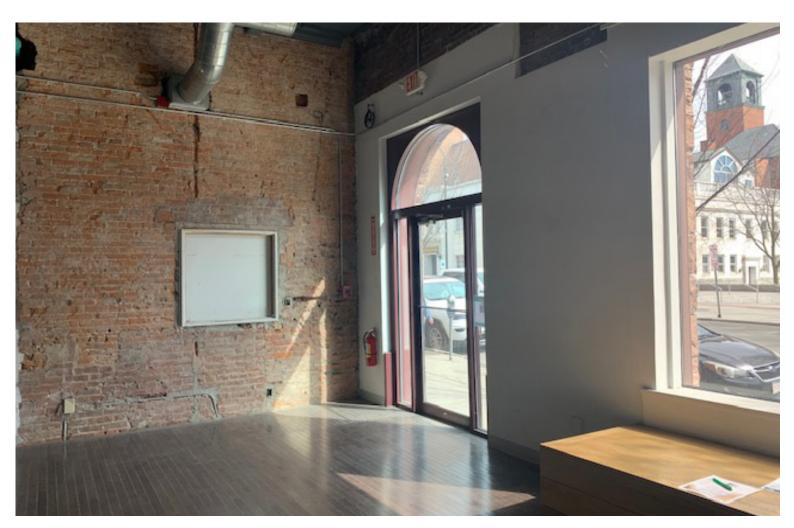

## **DOWNTOWN RETAIL SPACE**

162 College Street, Burlington, Vermont

VT Commercial is pleased to offer this retail storefront located at 162 College Street in downtown Burlington. This building is across from City Hall Park and only about 20 footsteps to the popular Church Street! Building signage, attractive facade, wood floors, some exposed rebar and beams. Exposed HVAC and steel beams (former Burton downtown store). Front of the house has an open retail showroom that is approx 1,600 +/- SF plus 775 SF storage/pack n ship room, two bathrooms, a kitchenette, storage closets and a large fancy conference room at the back.