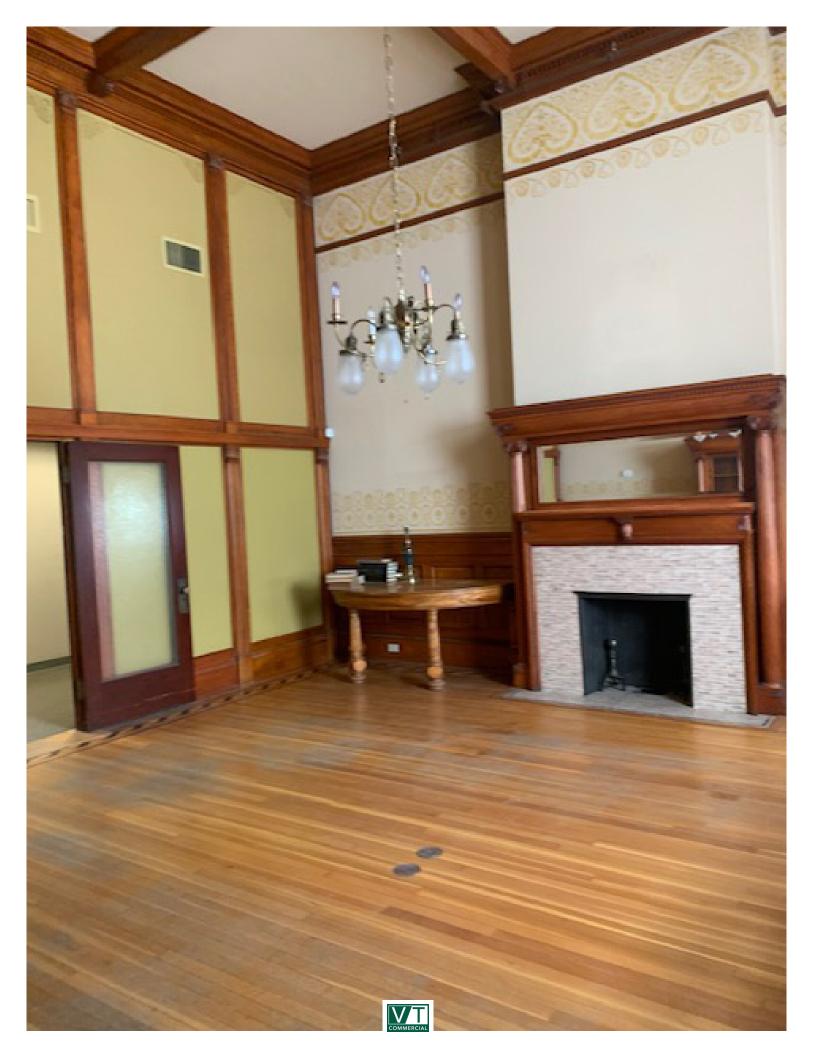

## **DOWNTOWN RETAIL SPACE**

162 College Street, Burlington, Vermont

VT Commercial is pleased to offer this retail storefront located at 162 College Street in downtown Burlington. This building is across from City Hall Park and only about 20 footsteps to the popular Church Street! Building signage, attractive facade, wood floors, some exposed rebar and beams. Exposed HVAC and steel beams (former Burton downtown store). Front of the house has an open retail showroom that is approx 1,600 +/- SF plus 775 SF storage/pack n ship room, two bathrooms, a kitchenette, storage closets and a large fancy conference room at the back.