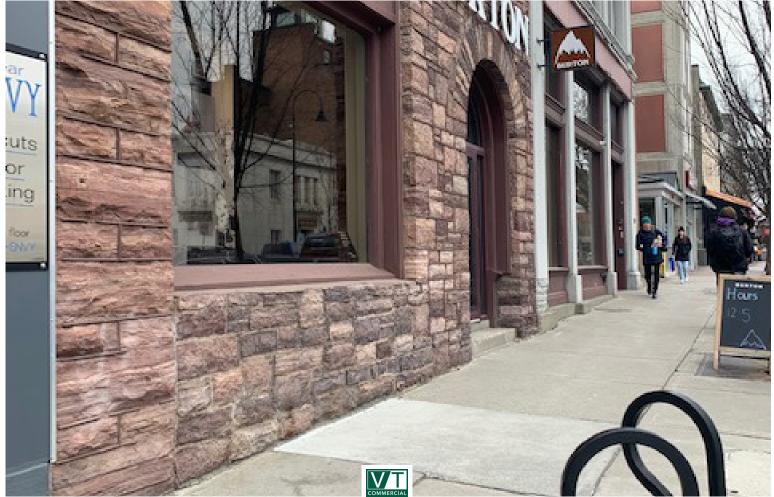

## **DOWNTOWN RETAIL SPACE**

162 College Street, Burlington, Vermont

VT Commercial is pleased to offer this retail storefront located at 162 College Street in downtown Burlington. This building is across from City Hall Park and only about 20 footsteps to the popular Church Street! Building signage, attractive facade, wood floors, some exposed rebar and beams. Exposed HVAC and steel beams (former Burton downtown store). Front of the house has an open retail showroom that is approx 1,600 +/- SF plus 775 SF storage/pack n ship room, two bathrooms, a kitchenette, storage closets and a large fancy conference room at the back.