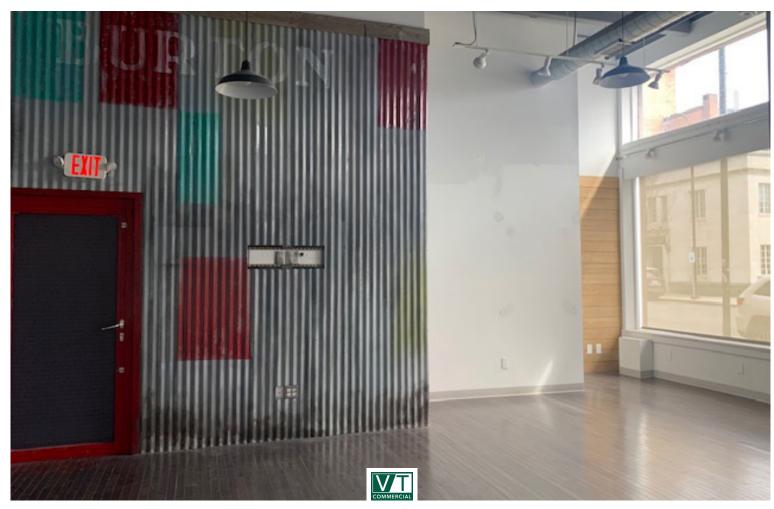

## **DOWNTOWN RETAIL SPACE**

162 College Street, Burlington, Vermont

VT Commercial is pleased to offer this retail storefront located at 162 College Street in downtown Burlington. This building is across from City Hall Park and only about 20 footsteps to the popular Church Street! Building signage, attractive facade, wood floors, some exposed rebar and beams. Exposed HVAC and steel beams (former Burton downtown store). Front of the house has an open retail showroom that is approx 1,600 +/- SF plus 775 SF storage/pack n ship room, two bathrooms, a kitchenette, storage closets and a large fancy conference room at the back.