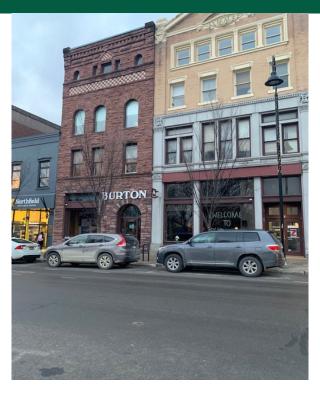

## **DOWNTOWN RETAIL SPACE**

162 College Street, Burlington, Vermont

VT Commercial is pleased to offer this retail storefront located at 162 College Street in downtown Burlington. This building is across from City Hall Park and only about 20 footsteps to the popular Church Street! Building signage, attractive facade, wood floors, some exposed rebar and beams. Exposed HVAC and steel beams (former Burton downtown store). Front of the house has an open retail showroom that is approx 1,600 +/- SF plus 775 SF storage/pack n ship room, two bathrooms, a kitchenette, storage closets and a large fancy conference room at the back.