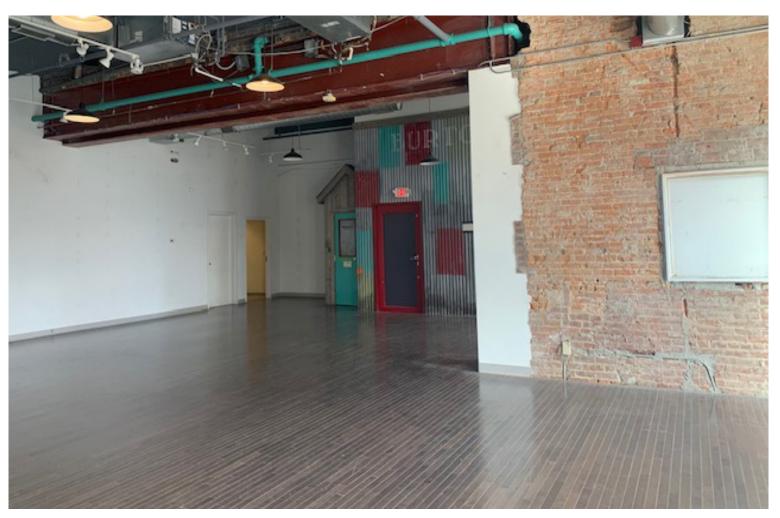

## **DOWNTOWN RETAIL SPACE**

162 College Street, Burlington, Vermont

VT Commercial is pleased to offer this retail storefront located at 162 College Street in downtown Burlington. This building is across from City Hall Park and only about 20 footsteps to the popular Church Street! Building signage, attractive facade, wood floors, some exposed rebar and beams. Exposed HVAC and steel beams (former Burton downtown store). Front of the house has an open retail showroom that is approx 1,600 +/- SF plus 775 SF storage/pack n ship room, two bathrooms, a kitchenette, storage closets and a large fancy conference room at the back.