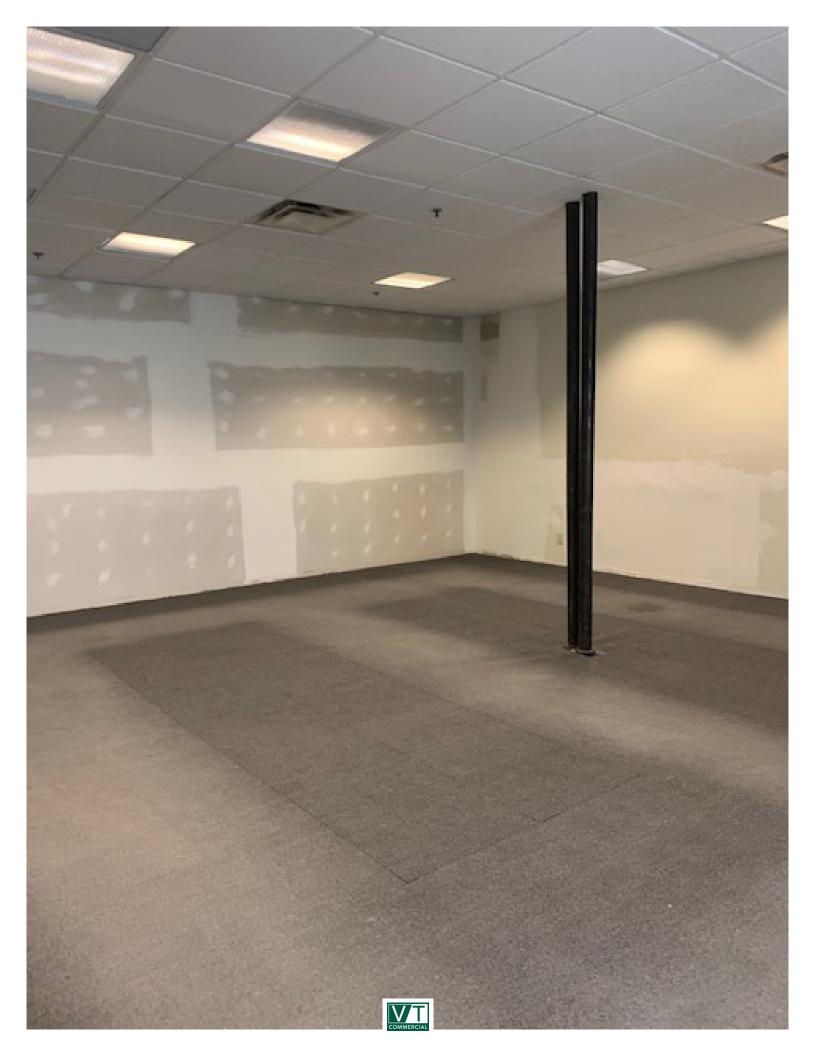

## **DOWNTOWN RETAIL SPACE**

162 College Street, Burlington, Vermont

VT Commercial is pleased to offer this retail storefront located at 162 College Street in downtown Burlington. This building is across from City Hall Park and only about 20 footsteps to the popular Church Street! Building signage, attractive facade, wood floors, some exposed rebar and beams. Exposed HVAC and steel beams (former Burton downtown store). Front of the house has an open retail showroom that is approx 1,600 +/- SF plus 775 SF storage/pack n ship room, two bathrooms, a kitchenette, storage closets and a large fancy conference room at the back.