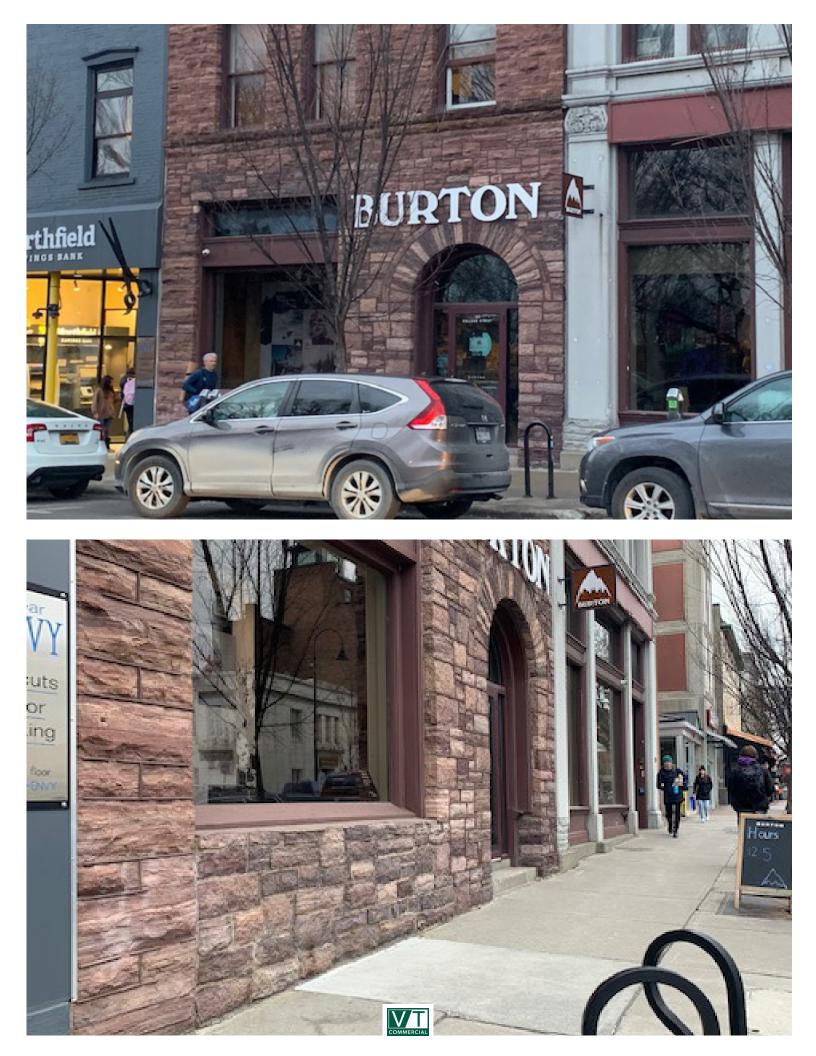

## DOWNTOWN RETAIL SPACE

162 College Street, Burlington, Vermont

VT Commercial is pleased to offer this retail storefront located at 162 College Street in downtown Burlington. This building is across from City Hall Park and only about 20 footsteps to the popular Church Street! Building signage, attractive facade, wood floors, some exposed rebar and beams. Exposed HVAC and steel beams (former Burton downtown store). Front of the house has an open retail showroom that is approx 1,600 +/- SF plus 775 SF storage/pack n ship room, two bathrooms, a kitchenette, storage closets and a large fancy conference room at the back.