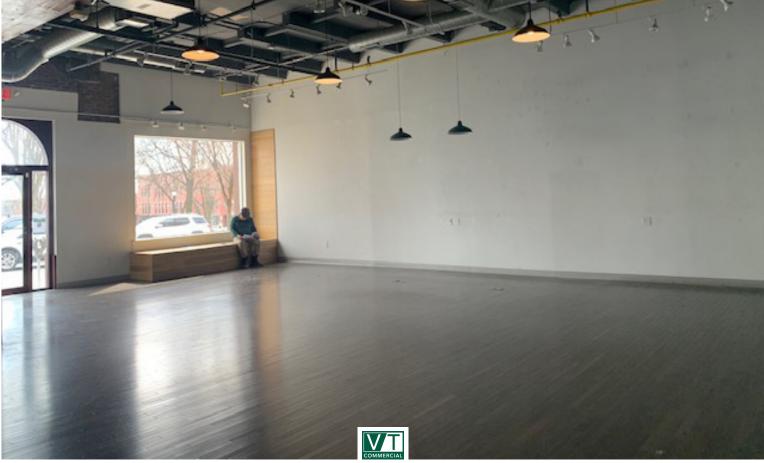

## DOWNTOWN RETAIL SPACE

162 College Street, Burlington, Vermont

VT Commercial is pleased to offer this retail storefront located at 162 College Street in downtown Burlington. This building is across from City Hall Park and only about 20 footsteps to the popular Church Street! Building signage, attractive facade, wood floors, some exposed rebar and beams. Exposed HVAC and steel beams (former Burton downtown store). Front of the house has an open retail showroom that is approx 1,600 +/- SF plus 775 SF storage/pack n ship room, two bathrooms, a kitchenette, storage closets and a large fancy conference room at the back.