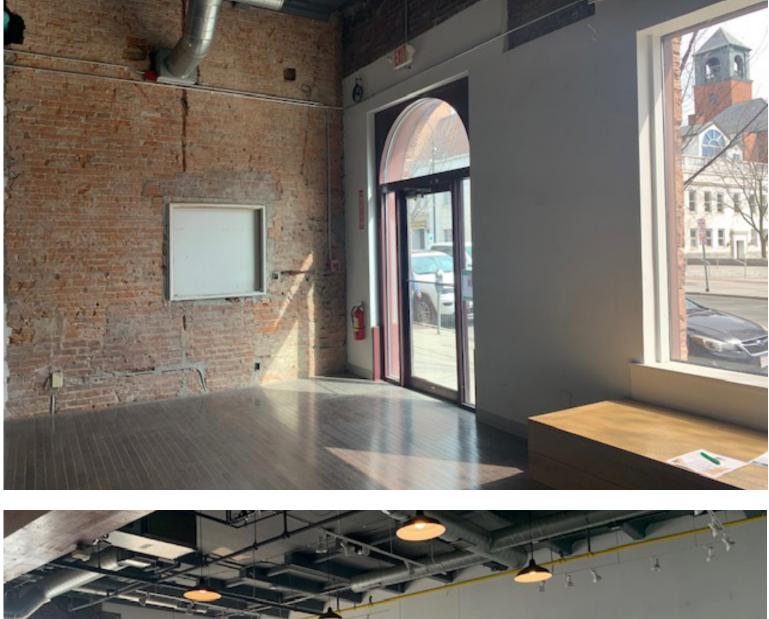

## DOWNTOWN RETAIL SPACE

162 College Street, Burlington, Vermont

VT Commercial is pleased to offer this retail storefront located at 162 College Street in downtown Burlington. This building is across from City Hall Park and only about 20 footsteps to the popular Church Street! Building signage, attractive facade, wood floors, some exposed rebar and beams. Exposed HVAC and steel beams (former Burton downtown store). Front of the house has an open retail showroom that is approx 1,600 +/- SF plus 775 SF storage/pack n ship room, two bathrooms, a kitchenette, storage closets and a large fancy conference room at the back.