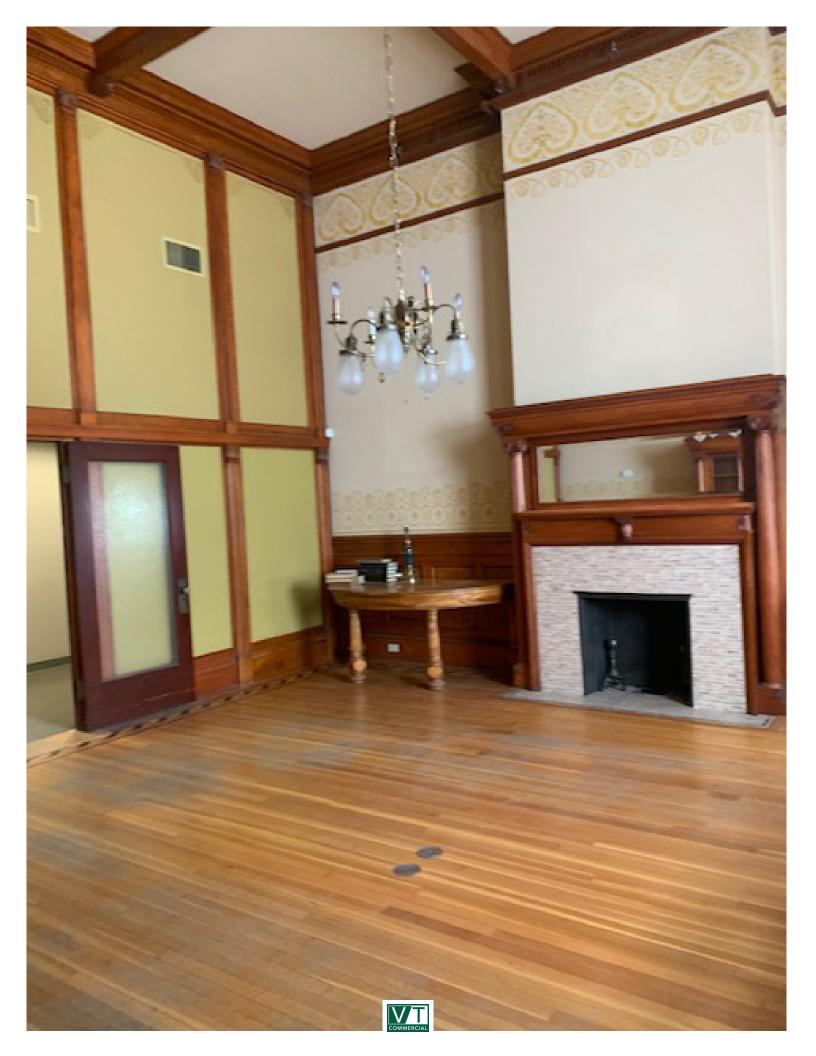

## DOWNTOWN RETAIL SPACE

162 College Street, Burlington, Vermont

VT Commercial is pleased to offer this retail storefront located at 162 College Street in downtown Burlington. This building is across from City Hall Park and only about 20 footsteps to the popular Church Street! Building signage, attractive facade, wood floors, some exposed rebar and beams. Exposed HVAC and steel beams (former Burton downtown store). Front of the house has an open retail showroom that is approx 1,600 +/- SF plus 775 SF storage/pack n ship room, two bathrooms, a kitchenette, storage closets and a large fancy conference room at the back.