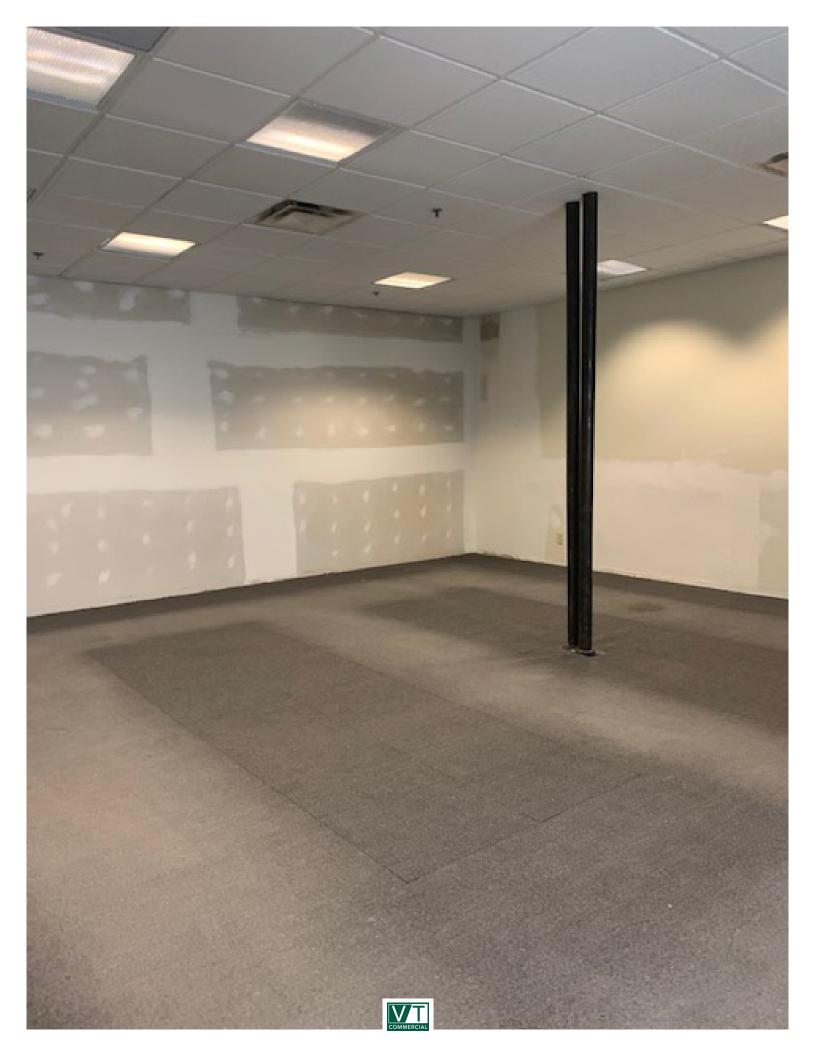

## DOWNTOWN RETAIL SPACE

162 College Street, Burlington, Vermont

VT Commercial is pleased to offer this retail storefront located at 162 College Street in downtown Burlington. This building is across from City Hall Park and only about 20 footsteps to the popular Church Street! Building signage, attractive facade, wood floors, some exposed rebar and beams. Exposed HVAC and steel beams (former Burton downtown store). Front of the house has an open retail showroom that is approx 1,600 +/- SF plus 775 SF storage/pack n ship room, two bathrooms, a kitchenette, storage closets and a large fancy conference room at the back.