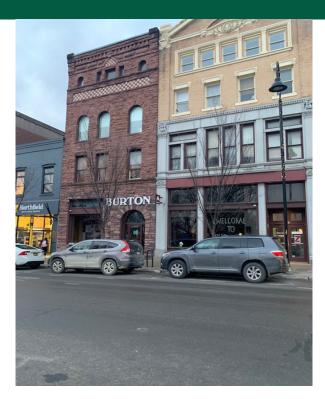

## DOWNTOWN RETAIL SPACE

162 College Street, Burlington, Vermont

VT Commercial is pleased to offer this retail storefront located at 162 College Street in downtown Burlington. This building is across from City Hall Park and only about 20 footsteps to the popular Church Street! Building signage, attractive facade, wood floors, some exposed rebar and beams. Exposed HVAC and steel beams (former Burton downtown store). Front of the house has an open retail showroom that is approx 1,600 +/- SF plus 775 SF storage/pack n ship room, two bathrooms, a kitchenette, storage closets and a large fancy conference room at the back.