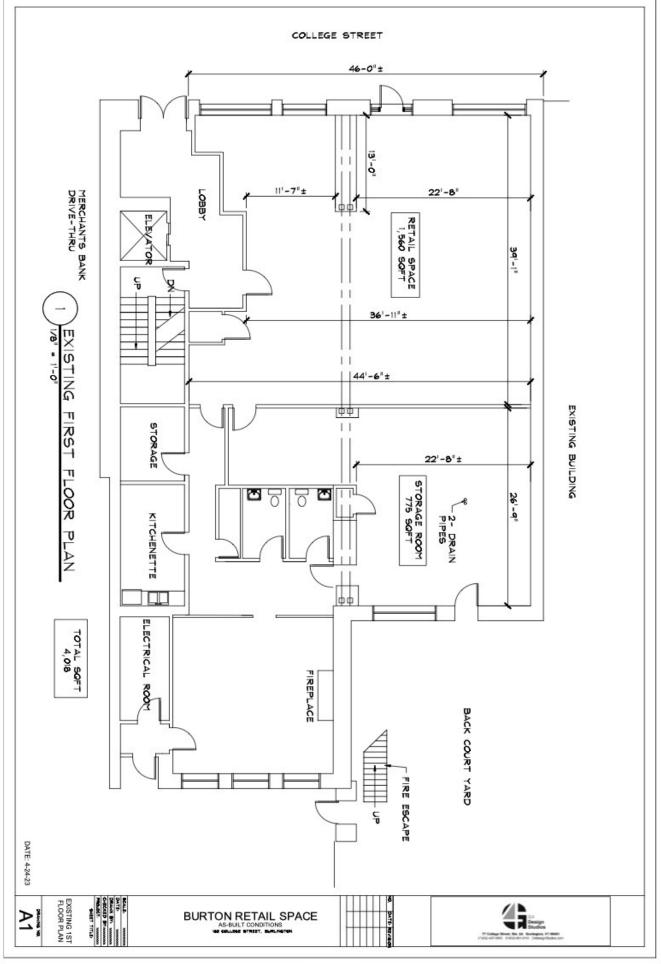

## DOWNTOWN RETAIL SPACE

162 College Street, Burlington, Vermont

VT Commercial is pleased to offer this retail storefront located at 162 College Street in downtown Burlington. This building is across from City Hall Park and only about 20 footsteps to the popular Church Street! Building signage, attractive facade, wood floors, some exposed rebar and beams. Exposed HVAC and steel beams (former Burton downtown store). Front of the house has an open retail showroom that is approx 1,600 +/- SF plus 775 SF storage/pack n ship room, two bathrooms, a kitchenette, storage closets and a large fancy conference room at the back.

SIZE: 4,018 SF with over 775 SF of storage USE: Retail PRICE: \$30/SF NNN \$10.50 plus 21.5% of utilities (gas, electric, w/s)

**AVAILABLE:** Immediately

**PARKING:** Some in attached garage at market rate