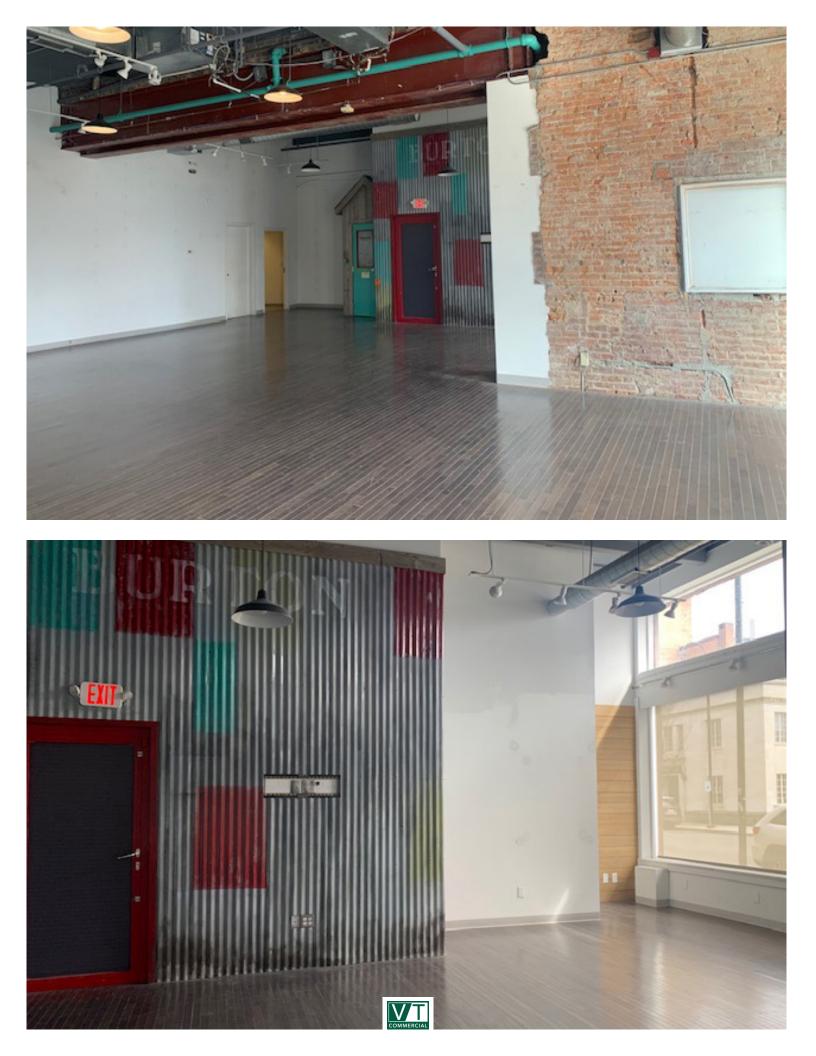

## DOWNTOWN RETAIL SPACE

162 College Street, Burlington, Vermont

VT Commercial is pleased to offer this retail storefront located at 162 College Street in downtown Burlington. This building is across from City Hall Park and only about 20 footsteps to the popular Church Street! Building signage, attractive facade, wood floors, some exposed rebar and beams. Exposed HVAC and steel beams (former Burton downtown store). Front of the house has an open retail showroom that is approx 1,600 +/- SF plus 775 SF storage/pack n ship room, two bathrooms, a kitchenette, storage closets and a large fancy conference room at the back.