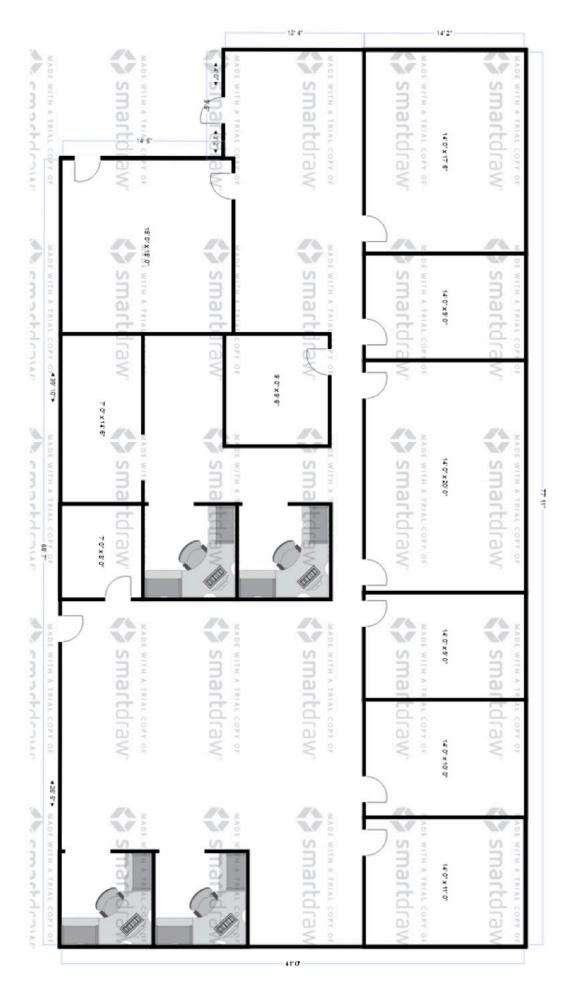

SIZE:

3,119 SF

PRICE:

\$21.50 Gross (negotiable) plus utilities

TERM:

Sublease available through June 2024.

**PARKING:** 

Up to 6 spaces available in attached parking garage at current market rates.