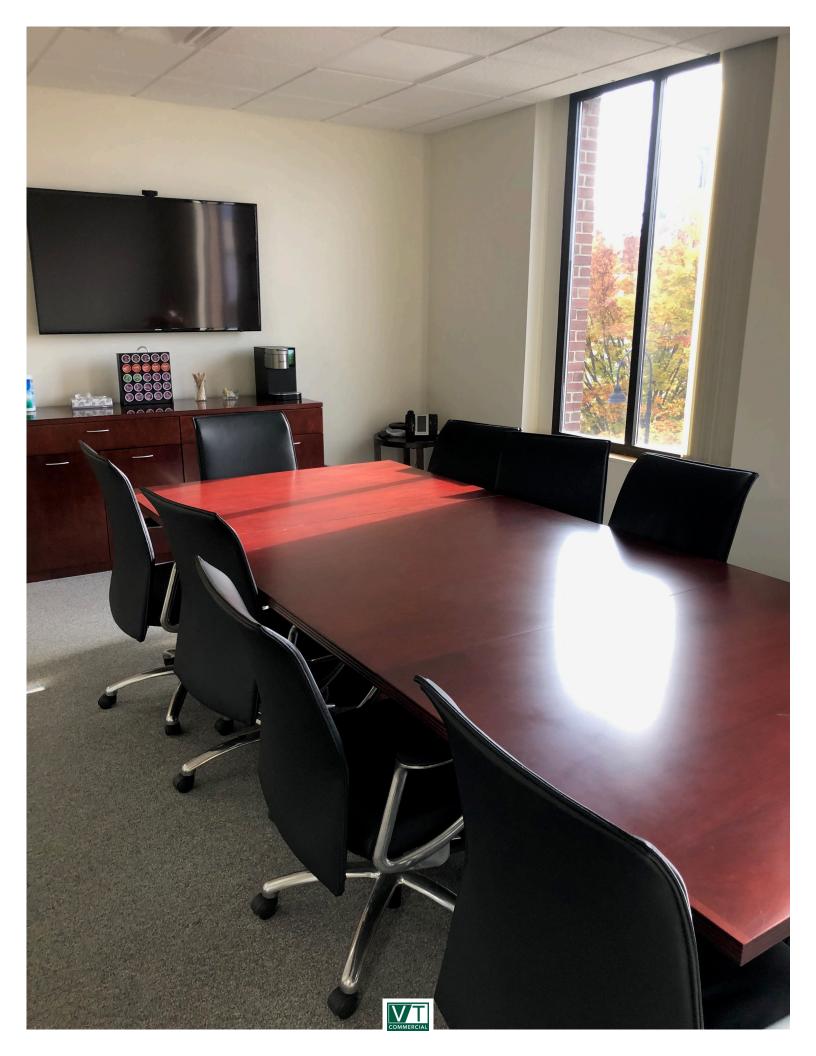

## THE SMITH BUILDING - PRIME DOWNTOWN OFFICE SPACE

148 - 156 College Street, Burlington, VT

Looking for short term / flexible office space in downtown Burlington? This well appointed office space is located on the top floor of the Smith Building facing City Hall Park. A nice mix of private offices and open areas. One block from the Church Street MarketPlace! Sublease available through June 2024.

SIZE:

3,119 SF

PRICE:

\$21.50 Gross (negotiable) plus utilities

TERM:

Sublease available through June 2024.

**PARKING:** 

Up to 6 spaces available in attached parking garage at current market rates.