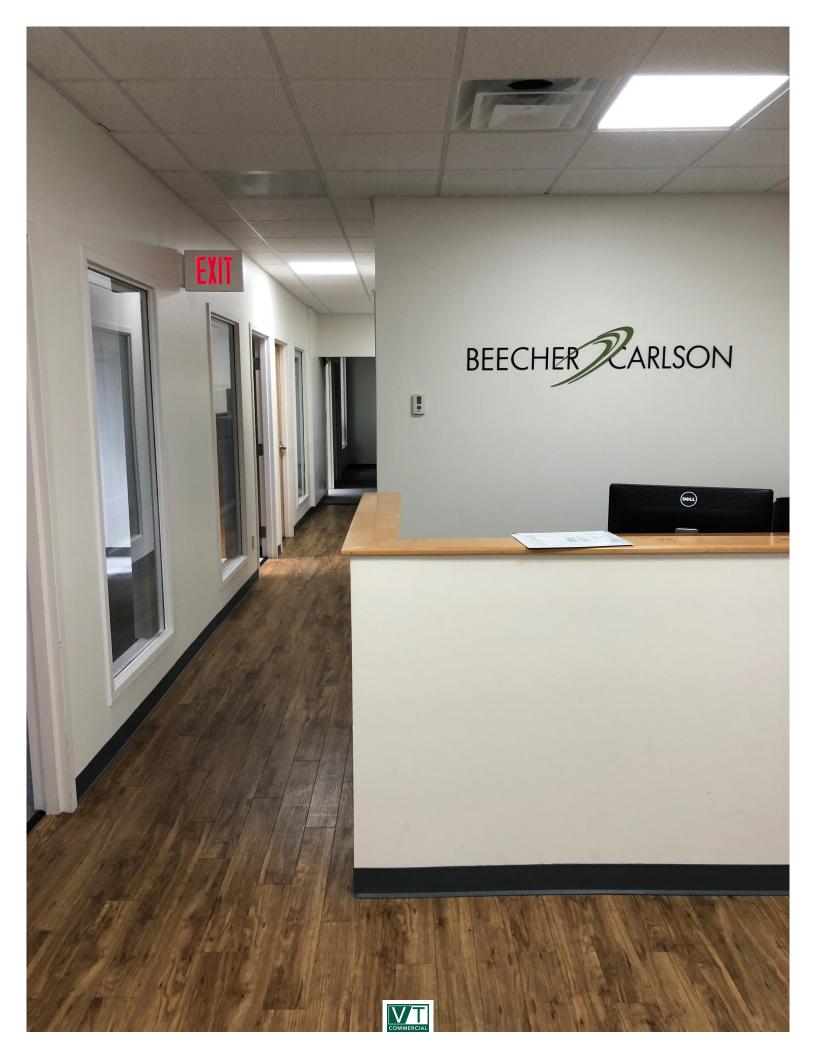

## THE SMITH BUILDING - PRIME DOWNTOWN OFFICE SPACE

148 - 156 College Street, Burlington, VT

Looking for short term / flexible office space in downtown Burlington? This well appointed office space is located on the top floor of the Smith Building facing City Hall Park. A nice mix of private offices and open areas. One block from the Church Street MarketPlace! Sublease available through June 2024.

SIZE:

3,119 SF

PRICE:

\$21.50 Gross (negotiable) plus utilities

TERM:

Sublease available through June 2024.

**PARKING:** 

Up to 6 spaces available in attached parking garage at current market rates.