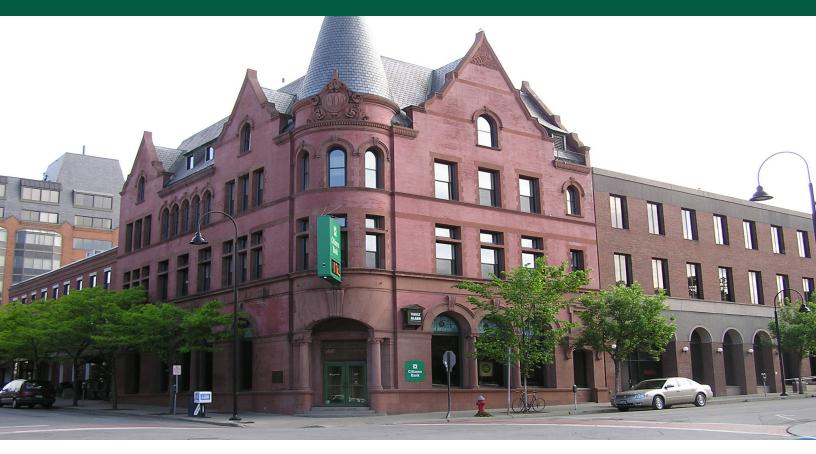

## THE SMITH BUILDING - PRIME DOWNTOWN OFFICE SPACE

148 - 156 College Street, Burlington, VT

Looking for short term / flexible office space in downtown Burlington? This well appointed office space is located on the top floor of the Smith Building facing City Hall Park. A nice mix of private offices and open areas. One block from the Church Street MarketPlace! Sublease available through June 2024.