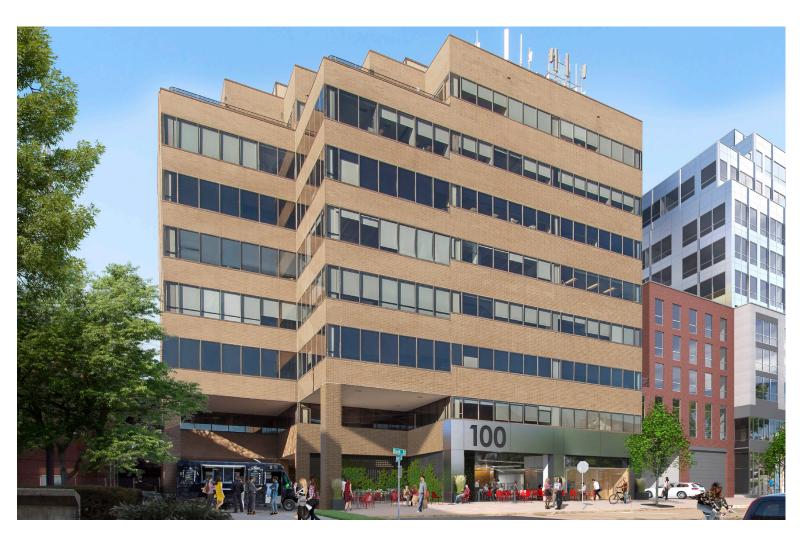

## DOWNTOWN CLASS A WITH AMAZING VIEWS OF DOWNTOWN BURLINGTON AND LAKE CHAMPLAIN

100 Bank Street, 5th Floor, Burlington, VT

Take advantage of this beautifully fitup Class A office space with some of the best views in Vermont. 100 Bank Street is located in the heart of downtown Burlington within steps of Church Street, popular restaurants, the best hotels in BTV, and Lake Champlain. The building has recently gone through significant upgrades including a fully renovated lobby, refinished elevators, and numerous HVAC upgrades. Please contact us today for a discussion of your company's needs and how we can accommodate you at 100 Bank Street.