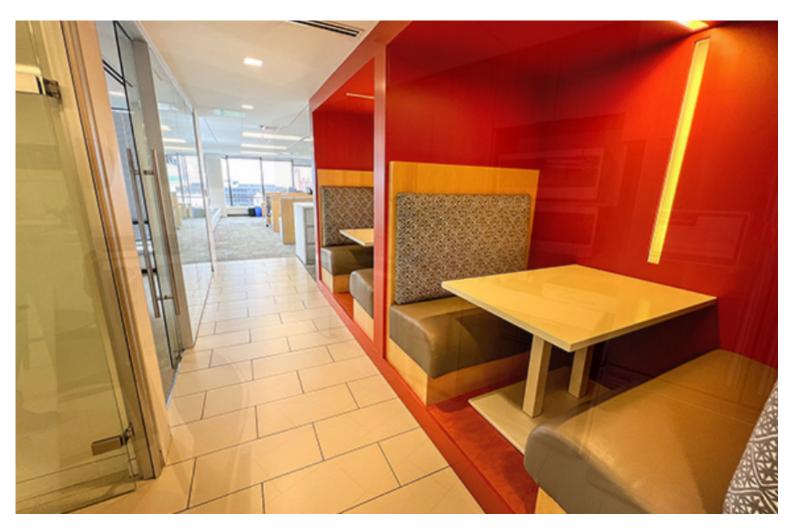

## DOWNTOWN CLASS A WITH AMAZING VIEWS OF DOWNTOWN BURLINGTON AND LAKE CHAMPLAIN

100 Bank Street, 5th Floor, Burlington, VT

Take advantage of this beautifully fitup Class A office space with some of the best views in Vermont. 100 Bank Street is located in the heart of downtown Burlington within steps of Church Street, popular restaurants, the best hotels in BTV, and Lake Champlain. The building has recently gone through significant upgrades including a fully renovated lobby, refinished elevators, and numerous HVAC upgrades. Please contact us today for a discussion of your company's needs and how we can accommodate you at 100 Bank Street.