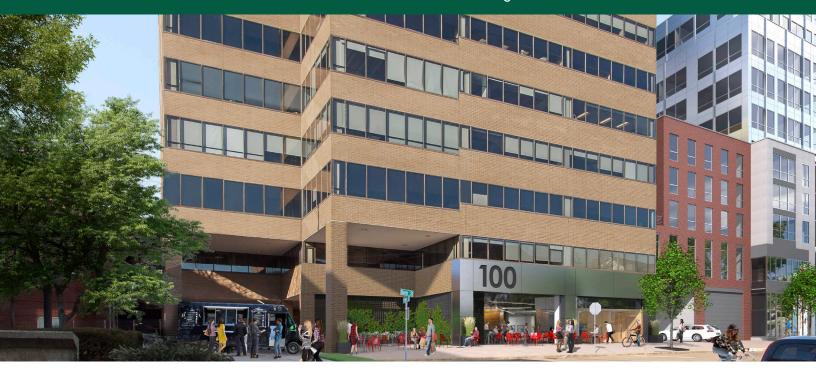

## DOWNTOWN CLASS A WITH AMAZING VIEWS OF DOWNTOWN BURLINGTON AND LAKE CHAMPLAIN

100 Bank Street, 5th Floor, Burlington, VT

Take advantage of this beautifully fitup Class A office space with some of the best views in Vermont. 100 Bank Street is located in the heart of downtown Burlington within steps of Church Street, popular restaurants, the best hotels in BTV, and Lake Champlain. The building has recently gone through significant upgrades including a fully renovated lobby, refinished elevators, and numerous HVAC upgrades. Please contact us today for a discussion of your company's needs and how we can accommodate you at 100 Bank Street.