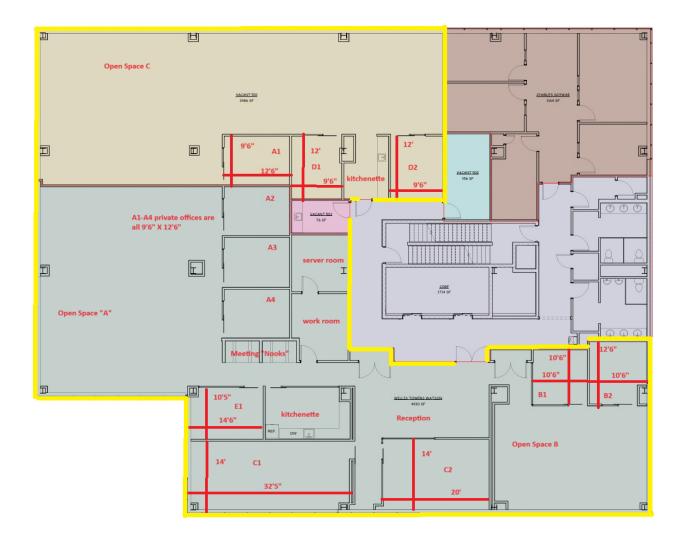

## Private Offices:

A1-A4: 12'6" X 9'6" (+/- 119 SF)

B1: 10'6" X 10'6" (+/- 110 SF)

B2: 10'6" X 12'6" (+/- 131 SF)

E1: 14'6" X 10'5" (+/- 152 SF)

D1-D2: 12' X 9'6" (+/- 114 SF)

## Conference Rooms:

C1: 32'5" X 14' (+/- 455 SF)

C2: 20' X 14' (+/- 280 SF)