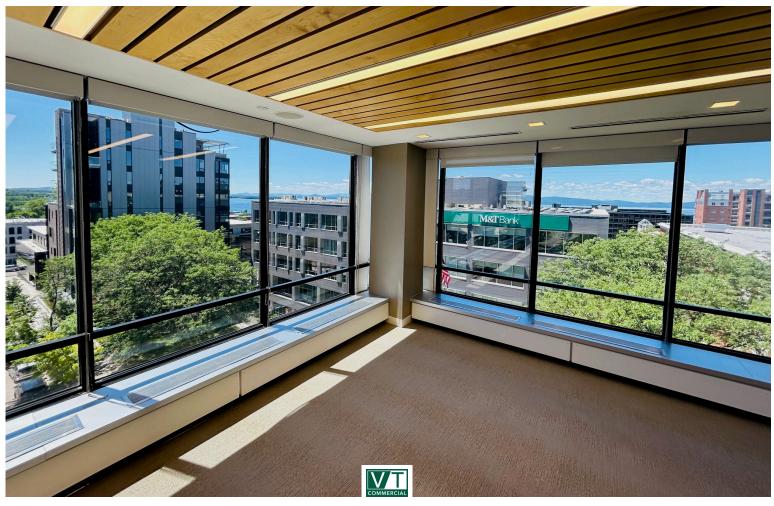

## DOWNTOWN CLASS A WITH AMAZING VIEWS OF DOWNTOWN BURLINGTON AND LAKE CHAMPLAIN

100 Bank Street, 5th Floor, Burlington, VT

Take advantage of this beautifully fitup Class A office space with some of the best views in Vermont. 100 Bank Street is located in the heart of downtown Burlington within steps of Church Street, popular restaurants, the best hotels in BTV, and Lake Champlain. The building has recently gone through significant upgrades including a fully renovated lobby, refinished elevators, and numerous HVAC upgrades. Please contact us today for a discussion of your company's needs and how we can accommodate you at 100 Bank Street.