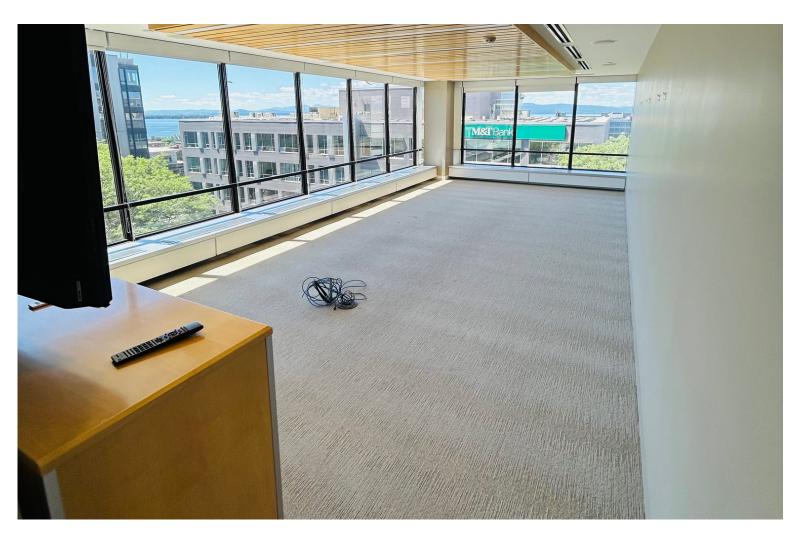

## DOWNTOWN CLASS A WITH AMAZING VIEWS OF DOWNTOWN BURLINGTON AND LAKE CHAMPLAIN

100 Bank Street, 5th Floor, Burlington, VT

Take advantage of this beautifully fitup Class A office space with some of the best views in Vermont. 100 Bank Street is located in the heart of downtown Burlington within steps of Church Street, popular restaurants, the best hotels in BTV, and Lake Champlain. The building has recently gone through significant upgrades including a fully renovated lobby, refinished elevators, and numerous HVAC upgrades. Please contact us today for a discussion of your company's needs and how we can accommodate you at 100 Bank Street.