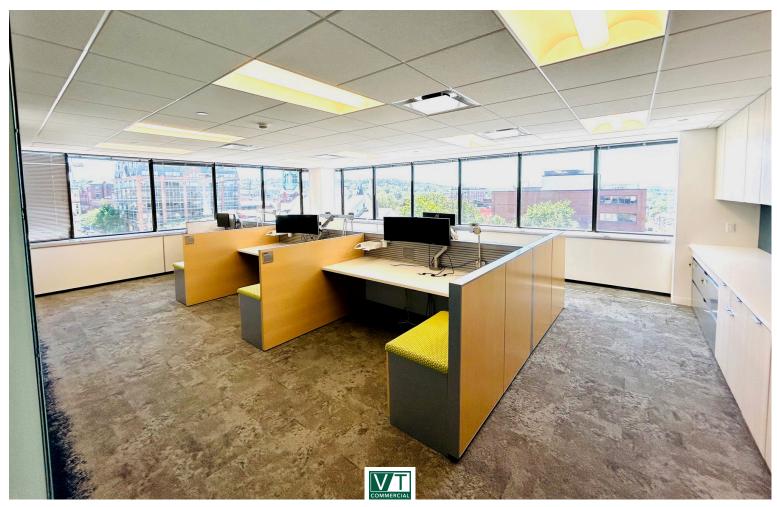

## DOWNTOWN CLASS A WITH AMAZING VIEWS OF DOWNTOWN BURLINGTON AND LAKE CHAMPLAIN

100 Bank Street, 5th Floor, Burlington, VT

Take advantage of this beautifully fitup Class A office space with some of the best views in Vermont. 100 Bank Street is located in the heart of downtown Burlington within steps of Church Street, popular restaurants, the best hotels in BTV, and Lake Champlain. The building has recently gone through significant upgrades including a fully renovated lobby, refinished elevators, and numerous HVAC upgrades. Please contact us today for a discussion of your company's needs and how we can accommodate you at 100 Bank Street.