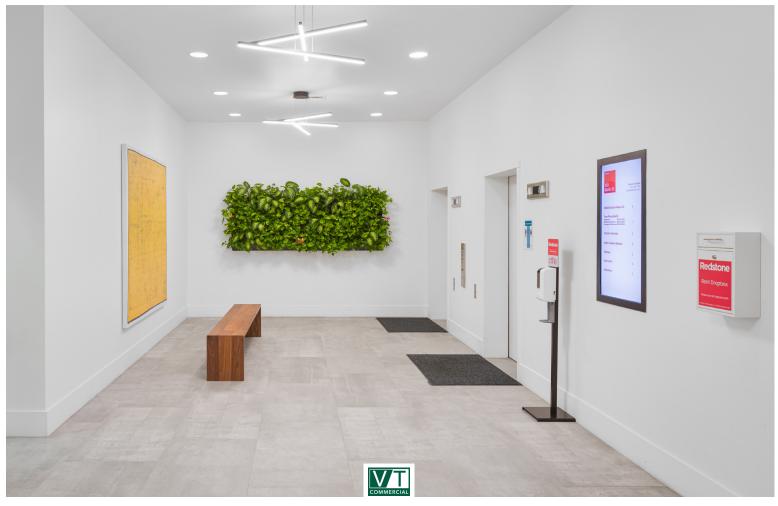

## DOWNTOWN CLASS A WITH AMAZING VIEWS OF DOWNTOWN BURLINGTON AND LAKE CHAMPLAIN

100 Bank Street, 5th Floor, Burlington, VT

Take advantage of this beautifully fitup Class A office space with some of the best views in Vermont. 100 Bank Street is located in the heart of downtown Burlington within steps of Church Street, popular restaurants, the best hotels in BTV, and Lake Champlain. The building has recently gone through significant upgrades including a fully renovated lobby, refinished elevators, and numerous HVAC upgrades. Please contact us today for a discussion of your company's needs and how we can accommodate you at 100 Bank Street.