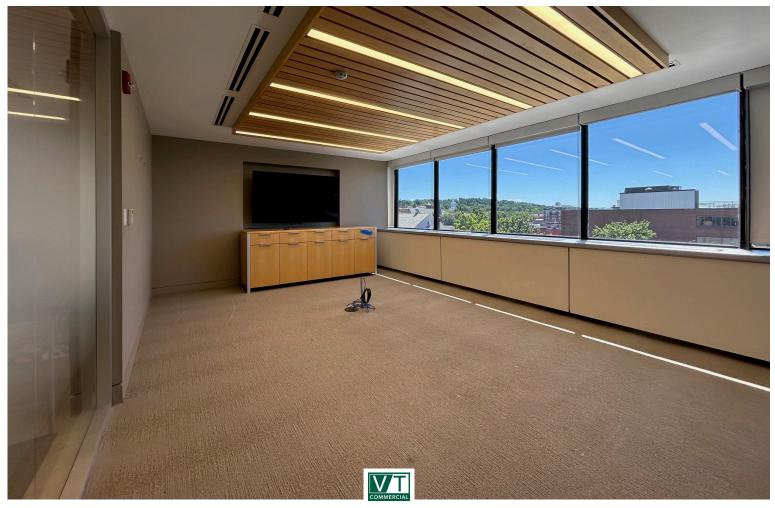

## DOWNTOWN CLASS A WITH AMAZING VIEWS OF DOWNTOWN BURLINGTON AND LAKE CHAMPLAIN

100 Bank Street, 5th Floor, Burlington, VT

Take advantage of this beautifully fitup Class A office space with some of the best views in Vermont. 100 Bank Street is located in the heart of downtown Burlington within steps of Church Street, popular restaurants, the best hotels in BTV, and Lake Champlain. The building has recently gone through significant upgrades including a fully renovated lobby, refinished elevators, and numerous HVAC upgrades. Please contact us today for a discussion of your company's needs and how we can accommodate you at 100 Bank Street.