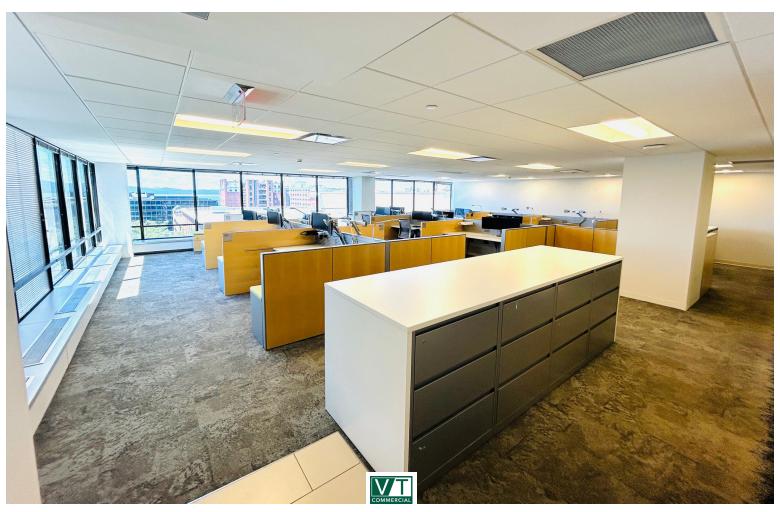

## DOWNTOWN CLASS A WITH AMAZING VIEWS OF DOWNTOWN BURLINGTON AND LAKE CHAMPLAIN

100 Bank Street, 5th Floor, Burlington, VT

Take advantage of this beautifully fitup Class A office space with some of the best views in Vermont. 100 Bank Street is located in the heart of downtown Burlington within steps of Church Street, popular restaurants, the best hotels in BTV, and Lake Champlain. The building has recently gone through significant upgrades including a fully renovated lobby, refinished elevators, and numerous HVAC upgrades. Please contact us today for a discussion of your company's needs and how we can accommodate you at 100 Bank Street.

SIZE:

5,581 - 9,210 +/- RSF

**PERMITTED USE:** 

Office

PRICE:

\$18.00 NNN As Is\* (Est. \$8.73 to include Gas & Electric)

AVAILABLE:

January 1, 2023