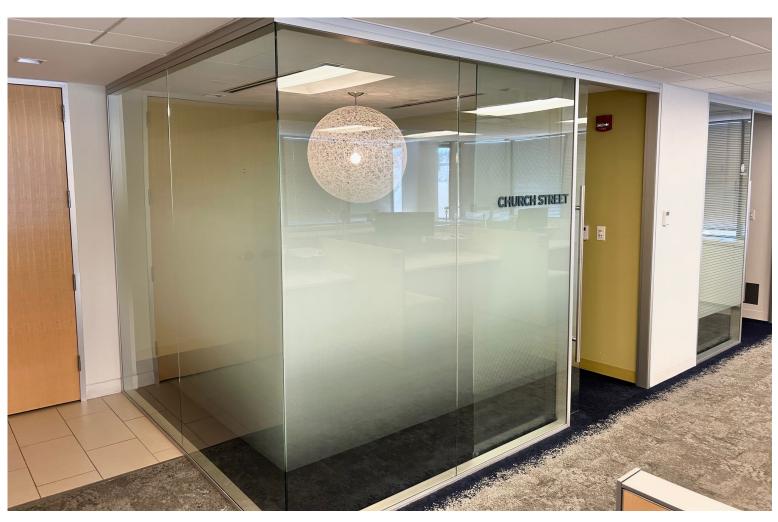

through significant upgrades including a fully renovated lobby, refinished elevators, and numerous HVAC upgrades. Please contact us today for a discussion of your company's needs and how we can accommodate you at 100 Bank Street.

SIZE:

5,581 - 9,210 +/- RSF

**PERMITTED USE:** 

Office

PRICE:

\$18.00 NNN As Is\* (Est. \$8.73 to include Gas & Electric)

AVAILABLE:

January 1, 2023

PARKING:

Very Short Walk to City Garage

LOCATION:

Downtown Burlington

Information contained herein is believed to be accurate, but is not warranted. This is not a legally binding offer to sell or lease.



For more information, please contact:

**JOHN BEAL** 

802-598-1168

002 070 1100

jb@vtcommercial.com

208 FLYNN AVENUE, STUDIO 2i

**BURLINGTON, VT 05401** 

www.vtcommercial.com



























## Private Offices:

A1-A4: 12'6" X 9'6" (+/- 119 SF)

B1: 10'6" X 10'6" (+/- 110 SF)

B2: 10'6" X 12'6" (+/- 131 SF)

E1: 14'6" X 10'5" (+/- 152 SF)

D1-D2: 12' X 9'6" (+/- 114 SF)

## Conference Rooms:

C1: 32'5" X 14' (+/- 455 SF)

C2: 20' X 14' (+/- 280 SF)