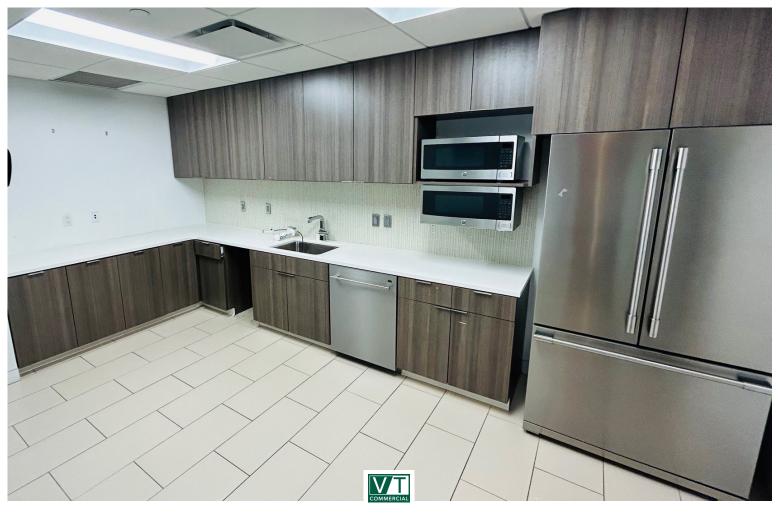

## DOWNTOWN CLASS A WITH AMAZING VIEWS OF DOWNTOWN BURLINGTON AND LAKE CHAMPLAIN

100 Bank Street, 5th Floor, Burlington, VT

Take advantage of this beautifully fitup Class A office space with some of the best views in Vermont. 100 Bank Street is located in the heart of downtown Burlington within steps of Church Street, popular restaurants, the best hotels in BTV, and Lake Champlain. The building has recently gone through significant upgrades including a fully renovated lobby, refinished elevators, and numerous HVAC upgrades. Please contact us today for a discussion of your company's needs and how we can accommodate you at 100 Bank Street.