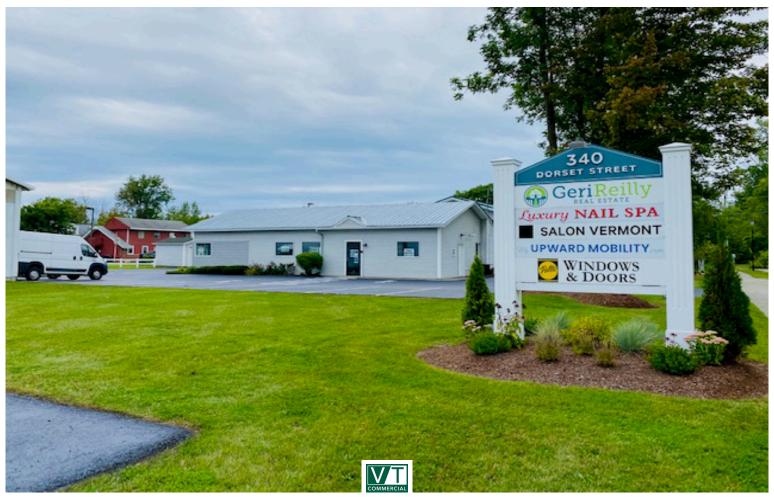

## STAND ALONE FLEX SPACE ON DORSET ST

338 Dorset Street, South Burlington, VT

This dynamite location in central South Burlington on the very popular Dorset Street is available for lease. Mostly wide open space with former mud room/waiting area, changing rooms and bathroom. The building has operable windows to allow a cross flow of air and has three entrance doors so setting up your space is flexible for coming and going customers. Easy to find location, on site parking and lots of signage with name on 340 Dorset Street fronting on Dorset Street. Full HVAC, and efficient gas heating. Three entrances gives flexibility on layout. Ideal for dance studio, yoga, or other indoor rec.

SIZE:

1,800 SF

**ZONING:** 

Indoor Rec, Flex, Office, Service

**PRICE:** 

\$14/SF plus \$5.30/SF plus gas electric and water

**AVAILABLE:** 

June 1st

**PARKING:** 

On Site

**LOCATION:** 

338 Dorset Street, South Burlington

Information contained herein is believed to be accurate, but is not warranted. This is not a legally binding offer to sell or lease.