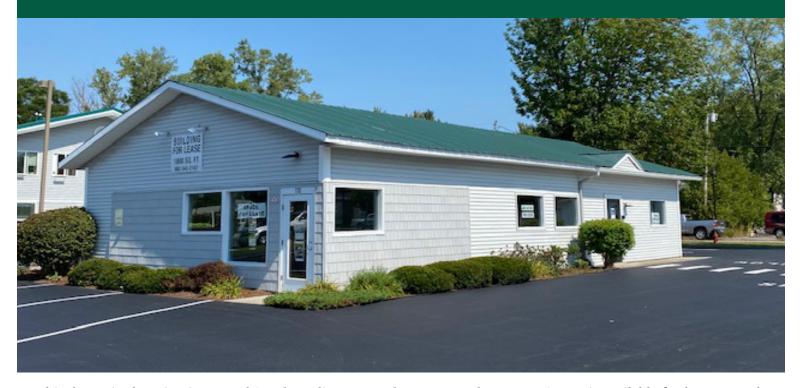

## STAND ALONE FLEX SPACE ON DORSET ST

338 Dorset Street, South Burlington, VT

This dynamite location in central South Burlington on the very popular Dorset Street is available for lease. Mostly wide open space with former mud room/waiting area, changing rooms and bathroom. The building has operable windows to allow a cross flow of air and has three entrance doors so setting up your space is flexible for coming and going customers. Easy to find location, on site parking and lots of signage with name on 340 Dorset Street fronting on Dorset Street. Full HVAC, and efficient gas heating. Three entrances gives flexibility on layout. Ideal for dance studio, yoga, or other indoor rec.

**PARKING:** 

On Site

**LOCATION:** 

338 Dorset Street, South Burlington

Information contained herein is believed to be accurate, but is not warranted. This is not a legally binding offer to sell or lease.