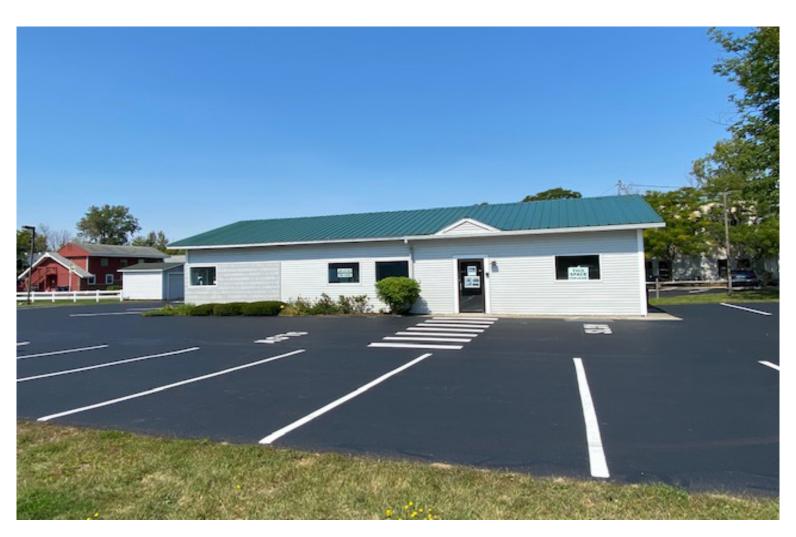

## STAND ALONE FLEX SPACE ON DORSET ST

338 Dorset Street, South Burlington, VT

This dynamite location in central South Burlington on the very popular Dorset Street is available for lease. Mostly wide open space with former mud room/waiting area, changing rooms and bathroom. The building has operable windows to allow a cross flow of air and has three entrance doors so setting up your space is flexible for coming and going customers. Easy to find location, on site parking and lots of signage with name on 340 Dorset Street fronting on Dorset Street. Full HVAC, and efficient gas heating. Three entrances gives flexibility on layout. Ideal for dance studio, yoga, or other indoor rec.

**PARKING:** 

On Site

**LOCATION:** 

338 Dorset Street, South Burlington

Information contained herein is believed to be accurate, but is not warranted. This is not a legally binding offer to sell or lease.