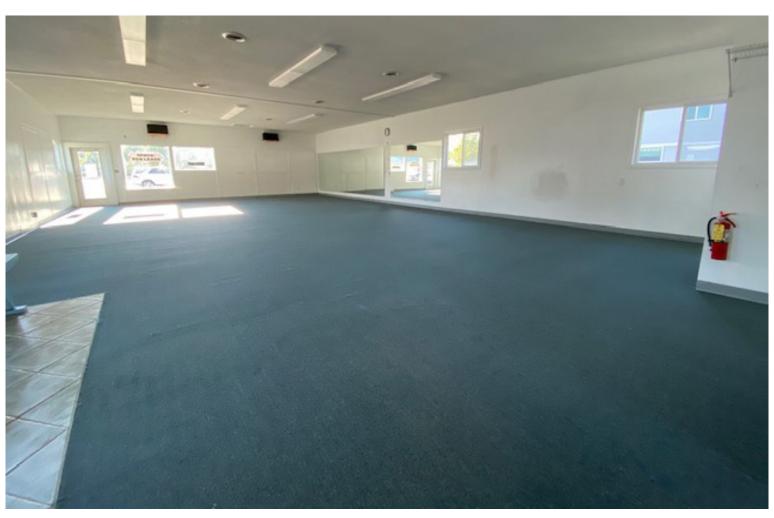

## STAND ALONE FLEX SPACE ON DORSET ST

338 Dorset Street, South Burlington, VT

This dynamite location in central South Burlington on the very popular Dorset Street is available for lease. Mostly wide open space with former mud room/waiting area, changing rooms and bathroom. The building has operable windows to allow a cross flow of air and has three entrance doors so setting up your space is flexible for coming and going customers. Easy to find location, on site parking and lots of signage with name on 340 Dorset Street fronting on Dorset Street. Full HVAC, and efficient gas heating. Three entrances gives flexibility on layout. Ideal for dance studio, yoga, or other indoor rec.

SIZE:

1,800 SF

**ZONING:** 

Indoor Rec, Flex, Office, Service

**PRICE:** 

\$14/SF plus \$5.30/SF plus gas electric and water

**AVAILABLE:** 

June 1st