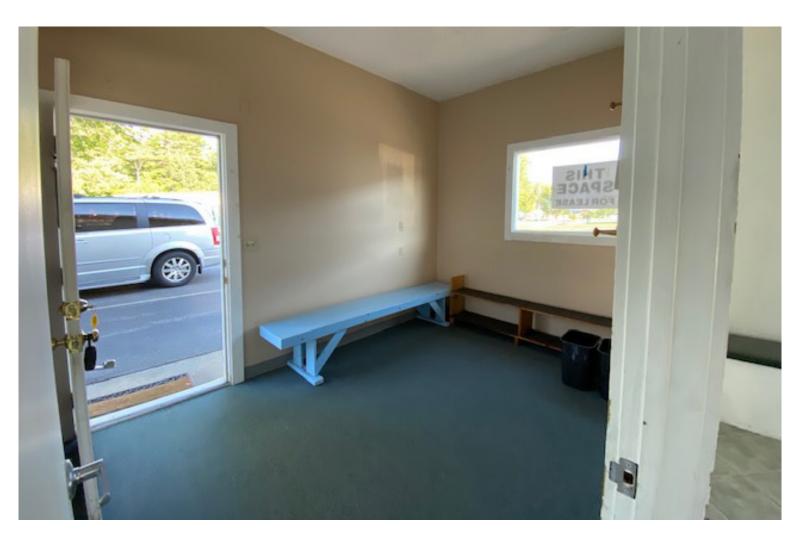

## STAND ALONE FLEX SPACE ON DORSET ST

338 Dorset Street, South Burlington, VT

This dynamite location in central South Burlington on the very popular Dorset Street is available for lease. Mostly wide open space with former mud room/waiting area, changing rooms and bathroom. The building has operable windows to allow a cross flow of air and has three entrance doors so setting up your space is flexible for coming and going customers. Easy to find location, on site parking and lots of signage with name on 340 Dorset Street fronting on Dorset Street. Full HVAC, and efficient gas heating. Three entrances gives flexibility on layout. Ideal for dance studio, yoga, or other indoor rec.