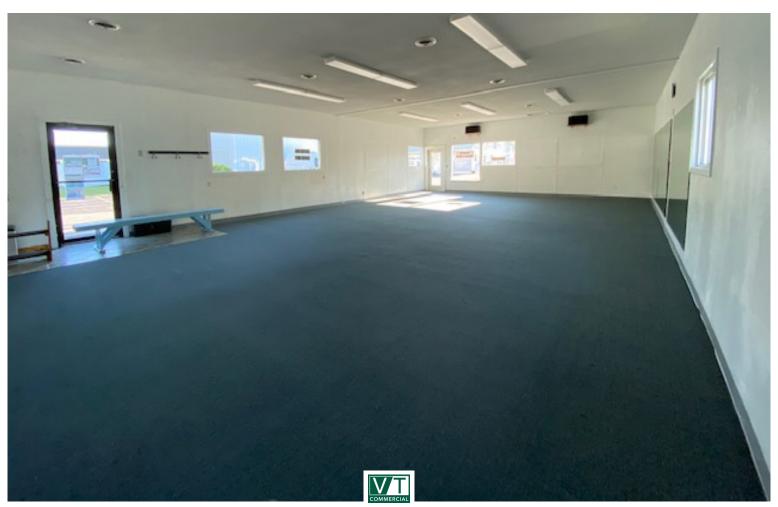

## STAND ALONE FLEX SPACE ON DORSET ST

338 Dorset Street, South Burlington, VT

This dynamite location in central South Burlington on the very popular Dorset Street is available for lease. Mostly wide open space with former mud room/waiting area, changing rooms and bathroom. The building has operable windows to allow a cross flow of air and has three entrance doors so setting up your space is flexible for coming and going customers. Easy to find location, on site parking and lots of signage with name on 340 Dorset Street fronting on Dorset Street. Full HVAC, and efficient gas heating. Three entrances gives flexibility on layout. Ideal for dance studio, yoga, or other indoor rec.

SIZE:

1,800 SF

**ZONING:** 

Indoor Rec, Flex, Office, Service

**PRICE:** 

\$14/SF plus \$5.30/SF plus gas electric and water

**AVAILABLE:** 

June 1st