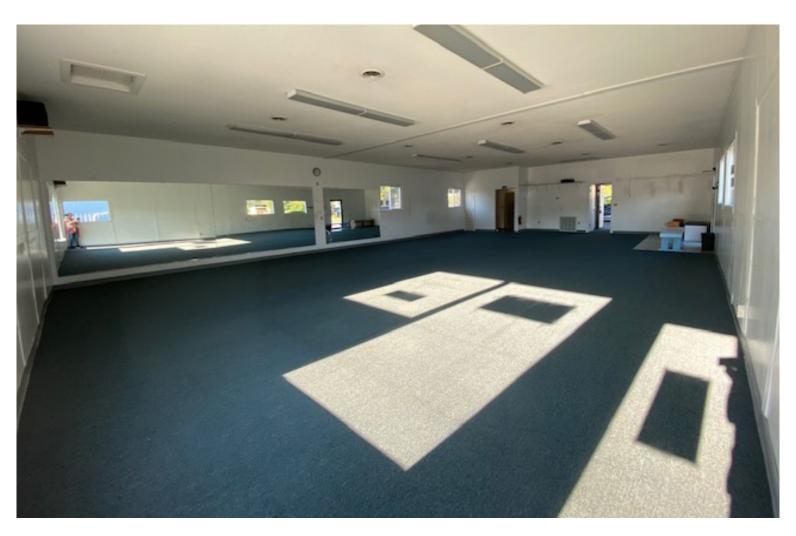

## STAND ALONE FLEX SPACE ON DORSET ST

338 Dorset Street, South Burlington, VT

This dynamite location in central South Burlington on the very popular Dorset Street is available for lease. Mostly wide open space with former mud room/waiting area, changing rooms and bathroom. The building has operable windows to allow a cross flow of air and has three entrance doors so setting up your space is flexible for coming and going customers. Easy to find location, on site parking and lots of signage with name on 340 Dorset Street fronting on Dorset Street. Full HVAC, and efficient gas heating. Three entrances gives flexibility on layout. Ideal for dance studio, yoga, or other indoor rec.

SIZE:

1,800 SF

**ZONING:** 

Indoor Rec, Flex, Office, Service

**PRICE:** 

\$14/SF plus \$5.30/SF plus gas electric and water

**AVAILABLE:** 

June 1st