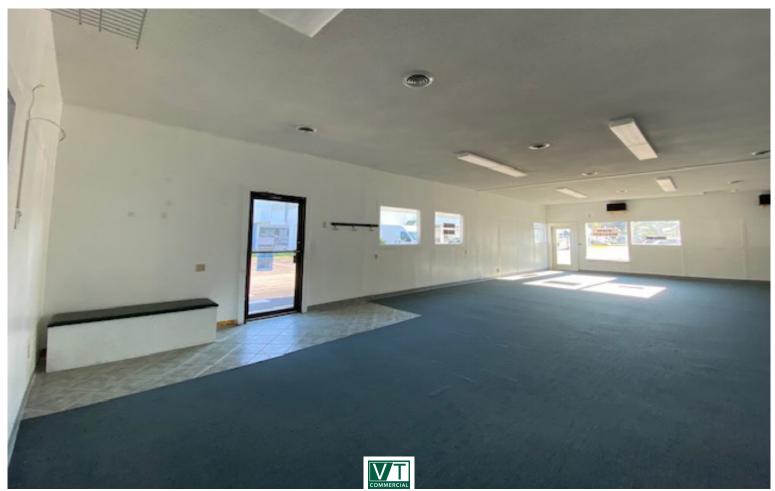

## STAND ALONE FLEX SPACE ON DORSET ST

338 Dorset Street, South Burlington, VT

This dynamite location in central South Burlington on the very popular Dorset Street is available for lease. Mostly wide open space with former mud room/waiting area, changing rooms and bathroom. The building has operable windows to allow a cross flow of air and has three entrance doors so setting up your space is flexible for coming and going customers. Easy to find location, on site parking and lots of signage with name on 340 Dorset Street fronting on Dorset Street. Full HVAC, and efficient gas heating. Three entrances gives flexibility on layout. Ideal for dance studio, yoga, or other indoor rec.