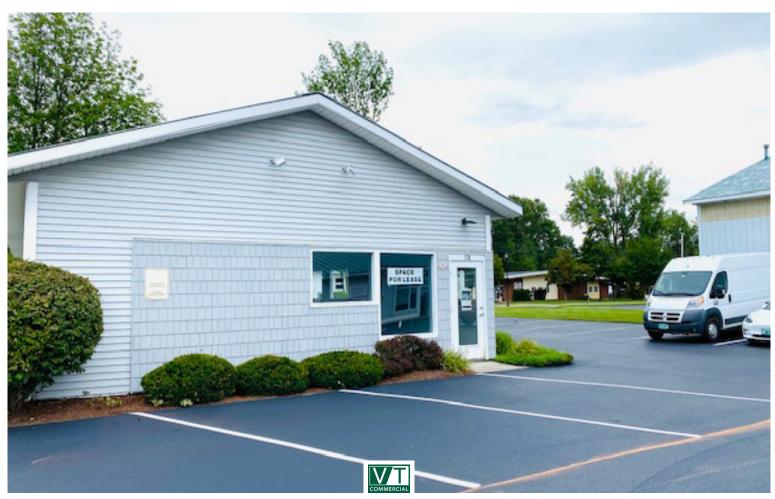

## STAND ALONE FLEX SPACE ON DORSET ST

338 Dorset Street, South Burlington, VT

This dynamite location in central South Burlington on the very popular Dorset Street is available for lease. Mostly wide open space with former mud room/waiting area, changing rooms and bathroom. The building has operable windows to allow a cross flow of air and has three entrance doors so setting up your space is flexible for coming and going customers. Easy to find location, on site parking and lots of signage with name on 340 Dorset Street fronting on Dorset Street. Full HVAC, and efficient gas heating. Three entrances gives flexibility on layout. Ideal for dance studio, yoga, or other indoor rec.

**PARKING:** 

On Site

**LOCATION:** 

338 Dorset Street, South Burlington

Information contained herein is believed to be accurate, but is not warranted. This is not a legally binding offer to sell or lease.