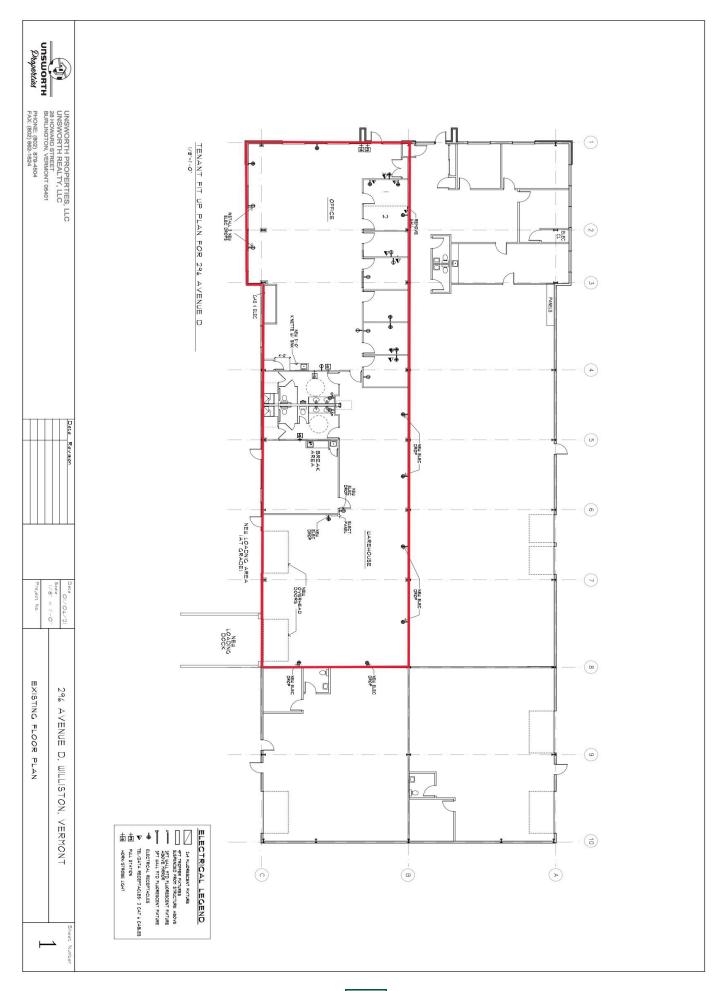

## WILLISTON FLEX SPACE

296 Avenue D, Williston, VT

Don't miss this opportunity to grab some of the best flex space in our market. Conveniently located for trucking and customers, this Avenue D location includes 1 dock and 1 at grade door. Please contact us today with questions or to set up a tour.

SIZE:

6,200 +/- SF

**USE:** 

Office, Warehouse

**PRICE:** 

\$9.50/sf NNN (Est. \$3.14) Plus Utilities and Trash

**AVAILABLE:** 

June 1, 2023