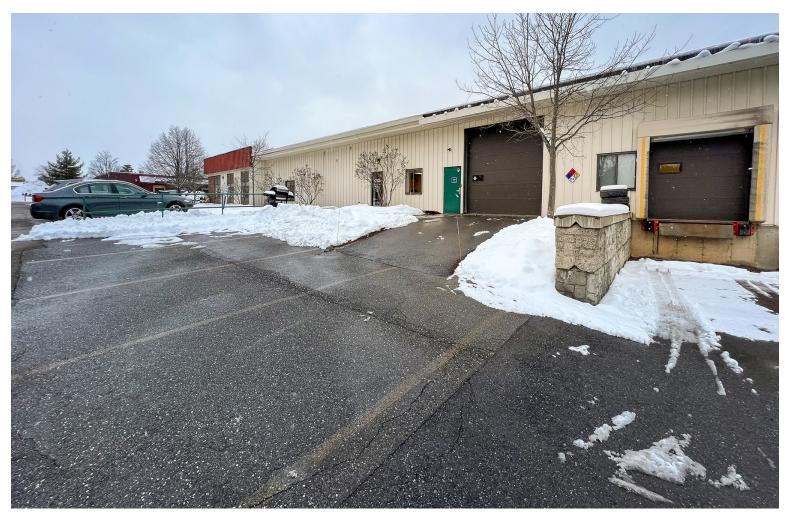

## WILLISTON FLEX SPACE

296 Avenue D, Williston, VT

Don't miss this opportunity to grab some of the best flex space in our market. Conveniently located for trucking and customers, this Avenue D location includes 1 dock and 1 at grade door. Please contact us today with questions or to set up a tour.

**PARKING:** 

Ample On Site

LOCATION:

296 Avenue D, Williston

Information contained herein is believed to be accurate, but is not warranted. This is not a legally binding offer to sell or lease.

For more information, please contact