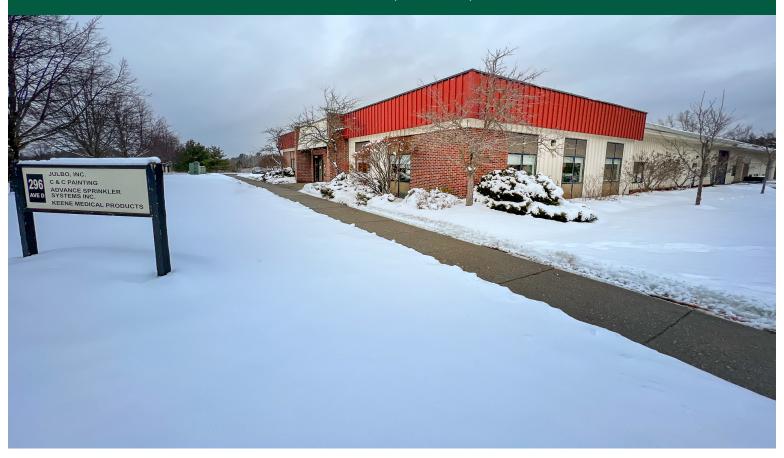

## WILLISTON FLEX SPACE

296 Avenue D, Williston, VT

Don't miss this opportunity to grab some of the best flex space in our market. Conveniently located for trucking and customers, this Avenue D location includes 1 dock and 1 at grade door. Please contact us today with questions or to set up a tour.

SIZE:

6,200 +/- SF

**USE:** 

Office, Warehouse

**PRICE:** 

\$9.50/sf NNN (Est. \$3.14) Plus Utilities and Trash

**AVAILABLE:** 

June 1, 2023

**PARKING:** 

Ample On Site

LOCATION:

296 Avenue D, Williston

Information contained herein is believed to be accurate, but is not warranted. This is not a legally binding offer to sell or lease.

For more information, please contact