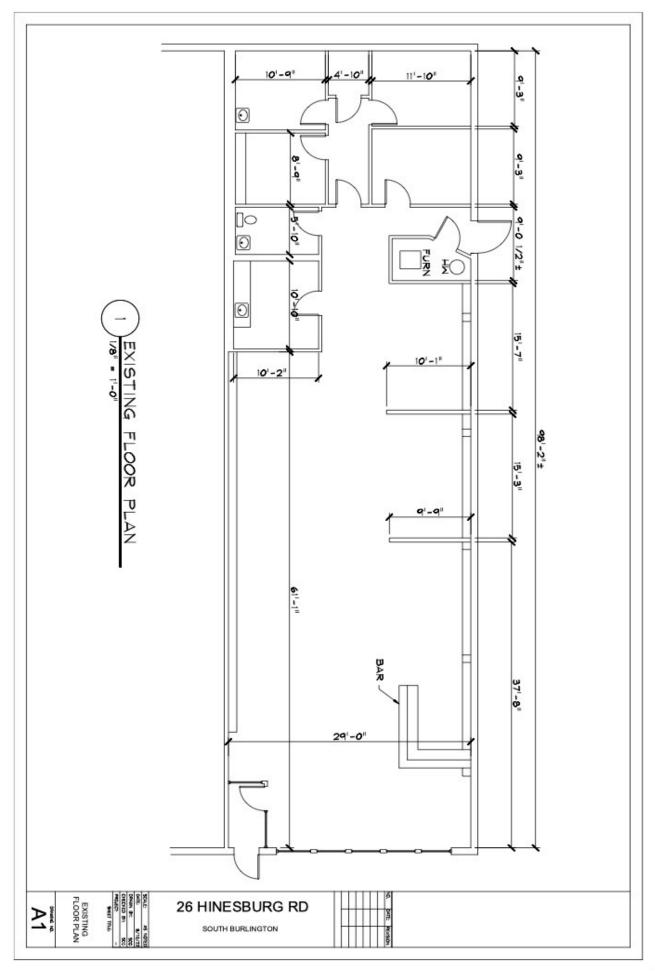

## HIGH TRAFFIC CORNER RETAIL SPACE

26 Hinesburg Road, South Burlington, VT

Former Studio M Hair Salon & Spa space at the corner of Hinesburg and Williston Roads. High traffic location with busy neighboring businesses including a gas station, Gracey's Convenience Store & Liquor, and the Rotisserie Restaurant. Check-in counter area with painted concrete flooring, large front display windows, exposed HVAC, on-site parking, and large building signage. Mostly wide open space with a kitchenette/breakroom and few private offices. Easy to find location. Don't miss out on this opportunity to grab a great location for your retail business.

SIZE:

3,000 +/- SF

**ZONING:** 

Retail or Service

**PRICE:** 

\$5,000 monthly\*

\* Plus gas, electric, trash, water/sewer, snow shoveling of door entry, and % insurance real estate taxes.

**AVAILABLE:** 