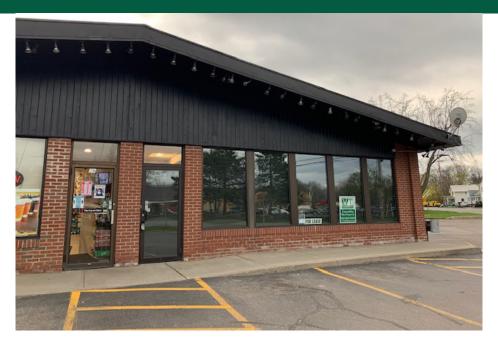

## HIGH TRAFFIC CORNER RETAIL SPACE

26 Hinesburg Road, South Burlington, VT

Former Studio M Hair Salon & Spa space at the corner of Hinesburg and Williston Roads. High traffic location with busy neighboring businesses including a gas station, Gracey's Convenience Store & Liquor, and the Rotisserie Restaurant. Check-in counter area with painted concrete flooring, large front display windows, exposed HVAC, on-site parking, and large building signage. Mostly wide open space with a kitchenette/breakroom and few private offices. Easy to find location. Don't miss out on this opportunity to grab a great location for your retail business.