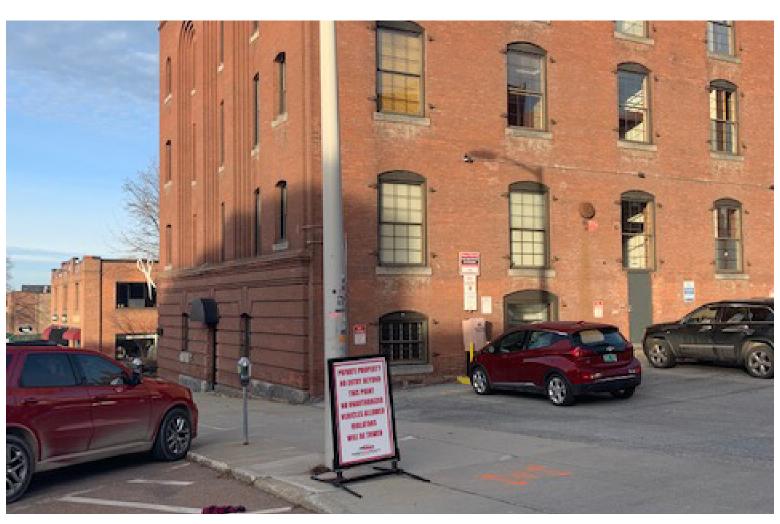

## DOWNTOWN OFFICE SUITE

110 Main Street, Suite 1B, Burlington, VT

VT Commercial is pleased to offer for lease this first floor office space in the heart of downtown. Easy to find location. Mostly wide open space with one built out office/conf room. Some windows offering nice natural light. Located across from TD Bank. Professionally managed.

**PARKING:** 

Onsite up to 3 at \$80/each

**LOCATION:** 

110 Main Street, Burlington

Information contained herein is believed to be accurate, but is not warranted. This is not a legally binding offer to sell or lease.