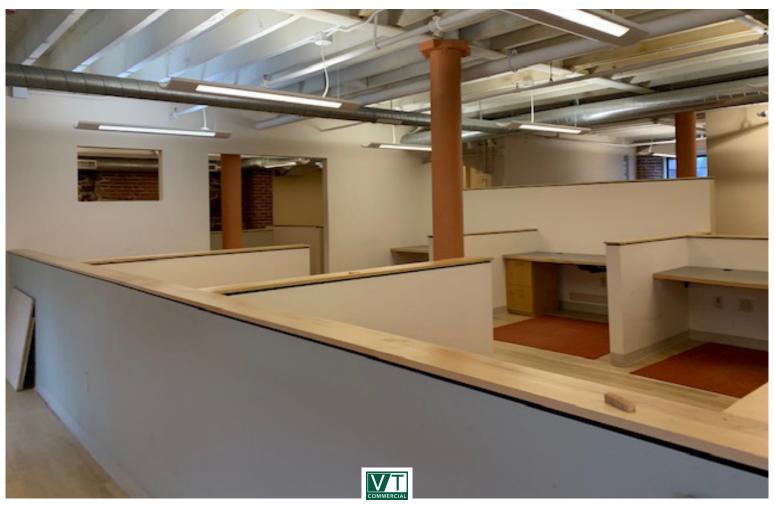

## DOWNTOWN OFFICE SUITE

110 Main Street, Suite 1B, Burlington, VT

VT Commercial is pleased to offer for lease this first floor office space in the heart of downtown. Easy to find location. Mostly wide open space with one built out office/conf room. Some windows offering nice natural light. Located across from TD Bank. Professionally managed.