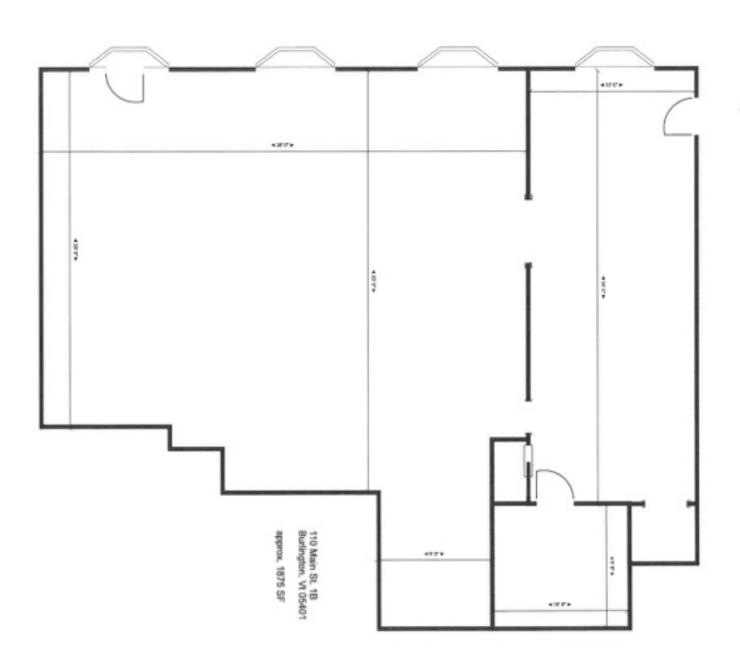

SIZE:

1,875 SF

USE:

Office

PRICE:

\$3,600 monthly plus utilities

**AVAILABLE:** 

Immediately