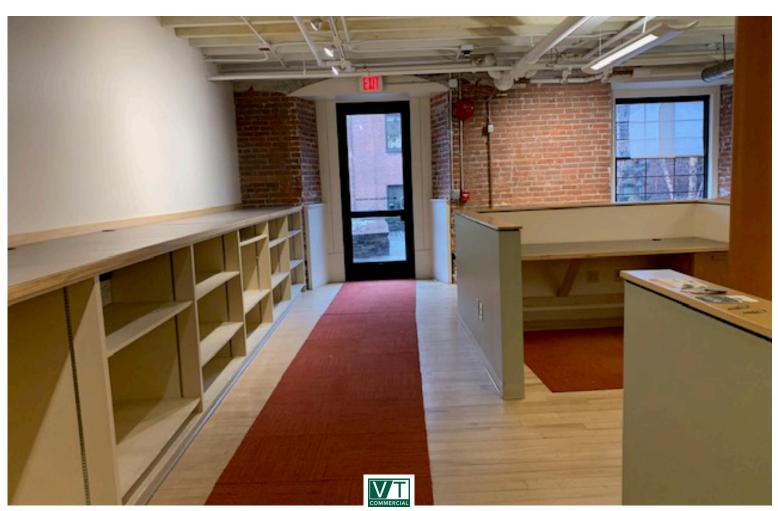

## DOWNTOWN OFFICE SUITE

110 Main Street, Suite 1B, Burlington, VT

VT Commercial is pleased to offer for lease this first floor office space in the heart of downtown. Easy to find location. Mostly wide open space with one built out office/conf room. Some windows offering nice natural light. Located across from TD Bank. Professionally managed.