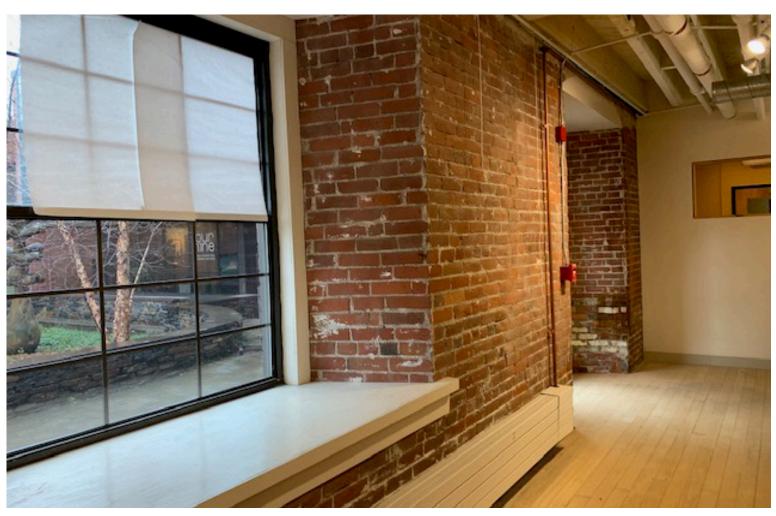

## DOWNTOWN OFFICE SUITE

110 Main Street, Suite 1B, Burlington, VT

VT Commercial is pleased to offer for lease this first floor office space in the heart of downtown. Easy to find location. Mostly wide open space with one built out office/conf room. Some windows offering nice natural light. Located across from TD Bank. Professionally managed.