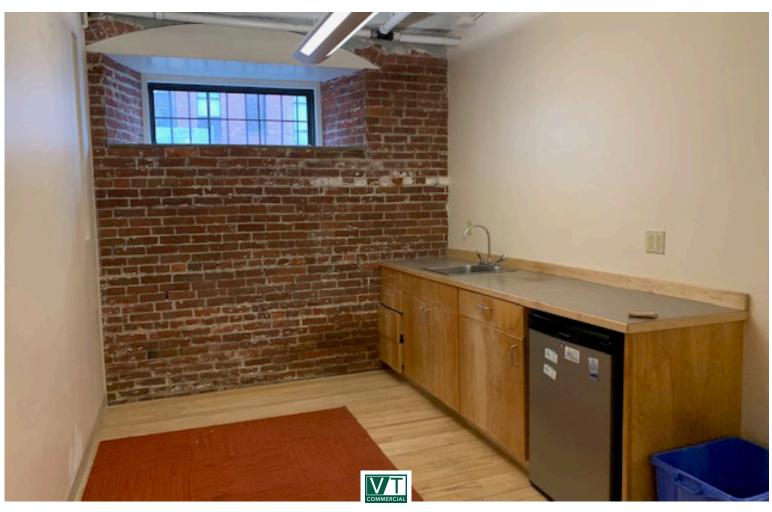

## DOWNTOWN OFFICE SUITE

110 Main Street, Suite 1B, Burlington, VT

VT Commercial is pleased to offer for lease this first floor office space in the heart of downtown. Easy to find location. Mostly wide open space with one built out office/conf room. Some windows offering nice natural light. Located across from TD Bank. Professionally managed.