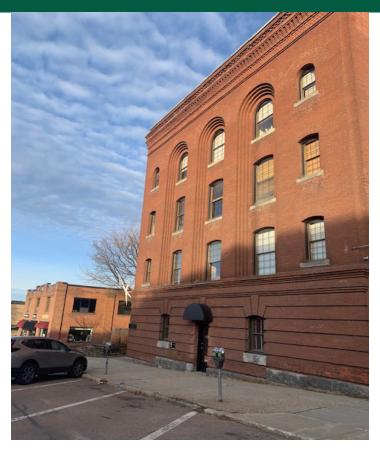

## DOWNTOWN OFFICE SUITE

110 Main Street, Suite 1B, Burlington, VT

VT Commercial is pleased to offer for lease this first floor office space in the heart of downtown. Easy to find location. Mostly wide open space with one built out office/conf room. Some windows offering nice natural light. Located across from TD Bank. Professionally managed.

**PARKING:** 

Onsite up to 3 at \$80/each

**LOCATION:** 

110 Main Street, Burlington

Information contained herein is believed to be accurate, but is not warranted. This is not a legally binding offer to sell or lease.