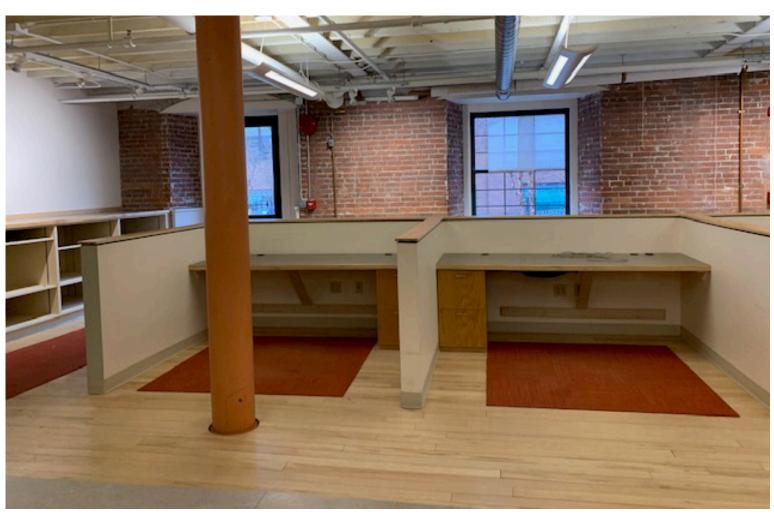

## DOWNTOWN OFFICE SUITE

110 Main Street, Suite 1B, Burlington, VT

VT Commercial is pleased to offer for lease this first floor office space in the heart of downtown. Easy to find location. Mostly wide open space with one built out office/conf room. Some windows offering nice natural light. Located across from TD Bank. Professionally managed.