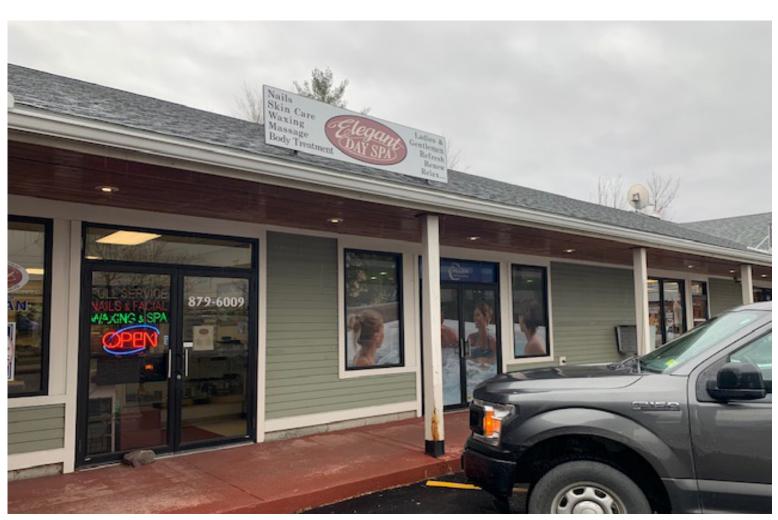

## **BUSY RETAIL LOCATION**

777 Zephyr Road, Unit 3, Williston, VT

Busy Simons Plaza in Williston has an opening coming up. Approximately 1200 SF and is mostly open space with double door entry, storage closet and bathroom. Double door entry with lots of glass and a back door for easy deliveries. This is a very busy location within the Tafts Corners District and only minutes away from Maple Tree Place. This space wont last long.

PARKING:

On site

LOCATION:

Tafts Corners District, Williston

Information contained herein is believed to be accurate, but is not warranted. This is not a legally binding offer to sell or lease.

For more information, please contact