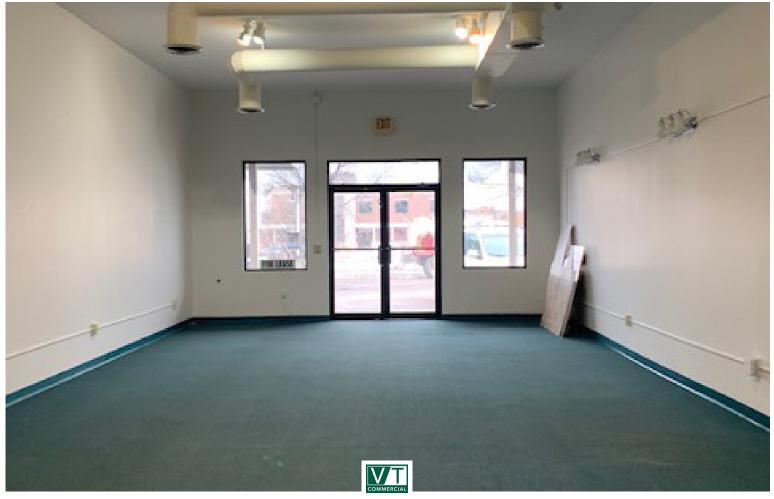

## **BUSY RETAIL LOCATION**

777 Zephyr Road, Unit 3, Williston, VT

Busy Simons Plaza in Williston has an opening coming up. Approximately 1200 SF and is mostly open space with double door entry, storage closet and bathroom. Double door entry with lots of glass and a back door for easy deliveries. This is a very busy location within the Tafts Corners District and only minutes away from Maple Tree Place. This space wont last long.