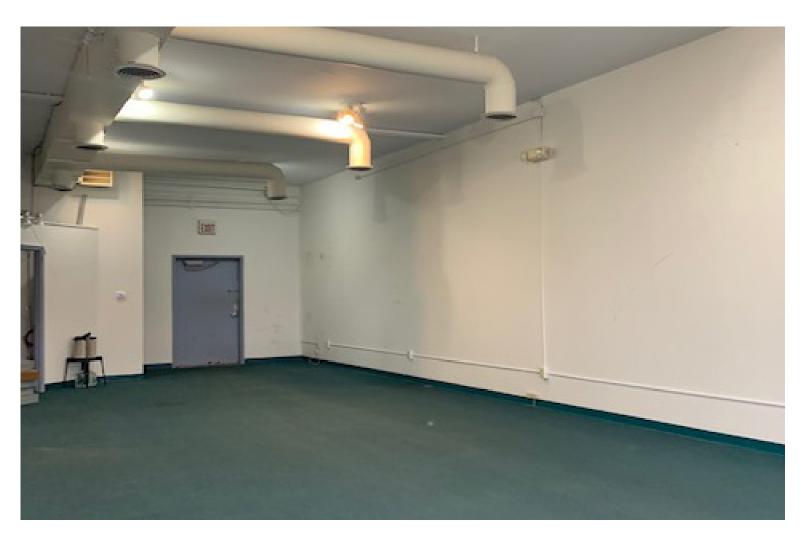

## **BUSY RETAIL LOCATION**

777 Zephyr Road, Unit 3, Williston, VT

Busy Simons Plaza in Williston has an opening coming up. Approximately 1200 SF and is mostly open space with double door entry, storage closet and bathroom. Double door entry with lots of glass and a back door for easy deliveries. This is a very busy location within the Tafts Corners District and only minutes away from Maple Tree Place. This space wont last long.

SIZE:

1,200 SF

**ZONING:** 

Retail/Office/Flex

PRICE:

\$2,600/mo plus trash, gas, and electric

**AVAILABLE:** 

Immediately