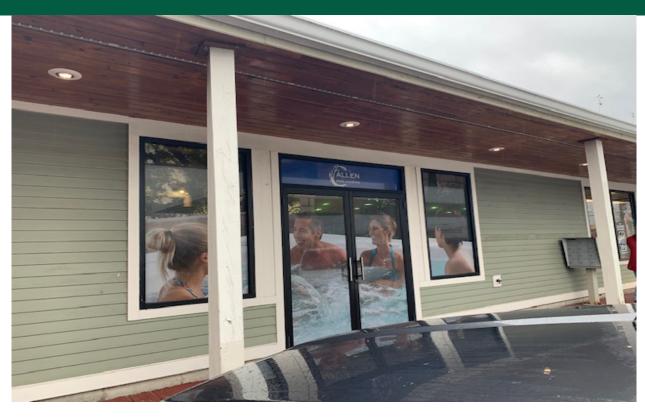

## **BUSY RETAIL LOCATION**

777 Zephyr Road, Unit 3, Williston, VT

Busy Simons Plaza in Williston has an opening coming up. Approximately 1200 SF and is mostly open space with double door entry, storage closet and bathroom. Double door entry with lots of glass and a back door for easy deliveries. This is a very busy location within the Tafts Corners District and only minutes away from Maple Tree Place. This space wont last long.

PARKING:

On site

LOCATION:

Tafts Corners District, Williston

Information contained herein is believed to be accurate, but is not warranted. This is not a legally binding offer to sell or lease.

For more information, please contact