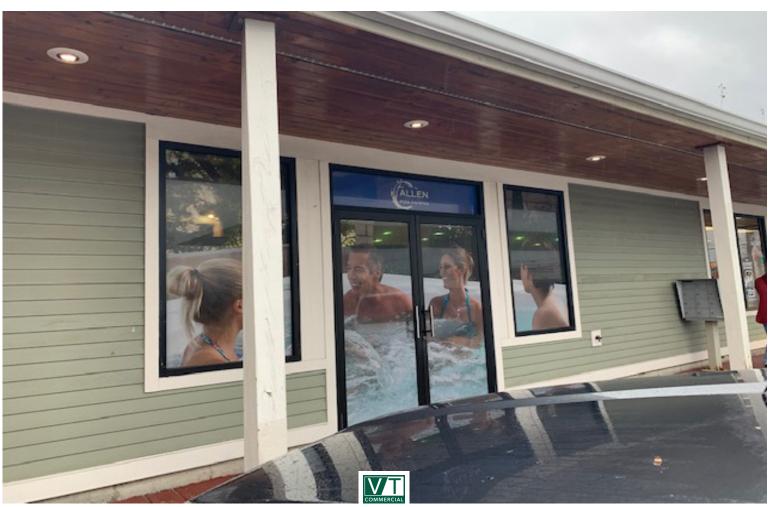

## **BUSY RETAIL LOCATION**

777 Zephyr Road, Unit 3, Williston, VT

Busy Simons Plaza in Williston has an opening coming up. Approximately 1200 SF and is mostly open space with double door entry, storage closet and bathroom. Double door entry with lots of glass and a back door for easy deliveries. This is a very busy location within the Tafts Corners District and only minutes away from Maple Tree Place. This space wont last long.

PARKING:

On site

LOCATION:

Tafts Corners District, Williston

Information contained herein is believed to be accurate, but is not warranted. This is not a legally binding offer to sell or lease.

For more information, please contact