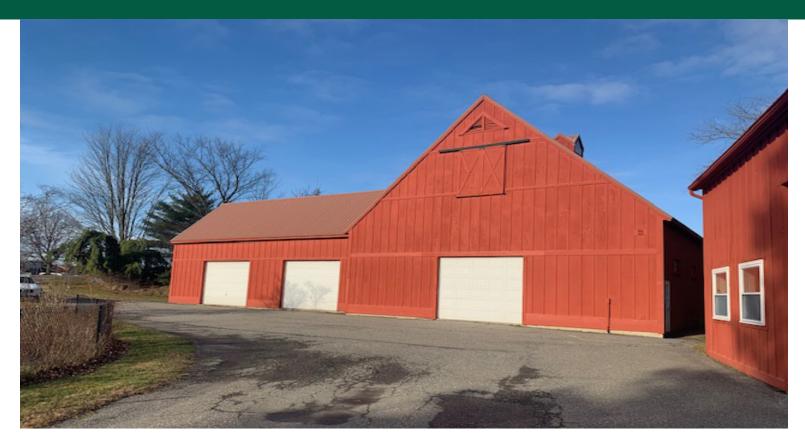

## **COLD STORAGE / SHOP / WAREHOUSE**

683 Zephyr Road, Building A, Williston, VT

VT Commercial is pleased to offer this cold storage/warehouse/shop space in the heart of Williston Taft Corners. Three drive in doors, open shop. There is currently no heat in this space. Convenient location a few minutes from the highway. Building B next door also available (it has heat & a bathroom). This can NOT be used for automotive garage/repairs.

SIZE:

3,300 SF +/- first floor (40 x 60 and 45 x 20)

**ZONING:** 

Transitional Neighborhood

PRICE:

TBD

AVAILABLE:

Immediately