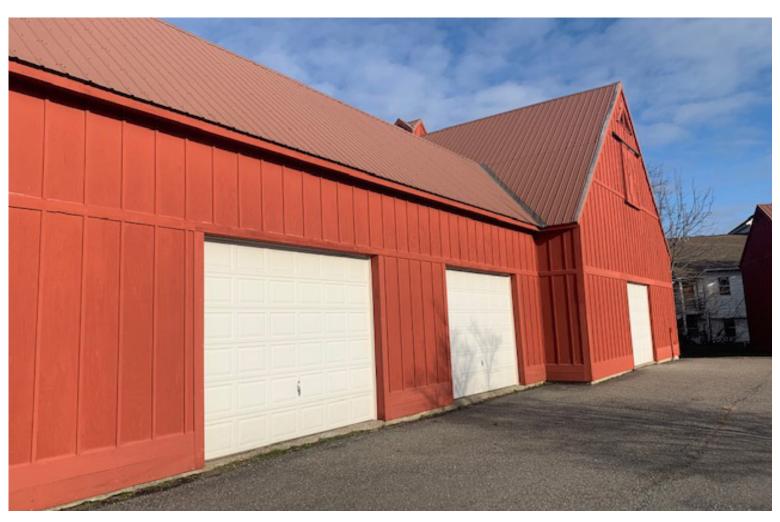

## **COLD STORAGE / SHOP / WAREHOUSE**

683 Zephyr Road, Building A, Williston, VT

VT Commercial is pleased to offer this cold storage/warehouse/shop space in the heart of Williston Taft Corners. Three drive in doors, open shop. There is currently no heat in this space. Convenient location a few minutes from the highway. Building B next door also available (it has heat & a bathroom). This can NOT be used for automotive garage/repairs.

SIZE:

3,300 SF +/- first floor (40 x 60 and 45 x 20)

**ZONING:** 

Transitional Neighborhood

PRICE:

TBD

AVAILABLE:

Immediately