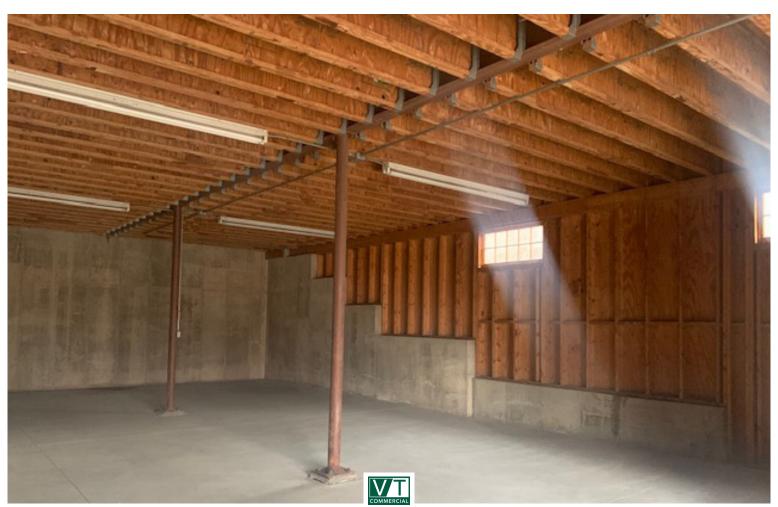

## **COLD STORAGE / SHOP / WAREHOUSE**

683 Zephyr Road, Building A, Williston, VT

VT Commercial is pleased to offer this cold storage/warehouse/shop space in the heart of Williston Taft Corners. Three drive in doors, open shop. There is currently no heat in this space. Convenient location a few minutes from the highway. Building B next door also available (it has heat & a bathroom). This can NOT be used for automotive garage/repairs.