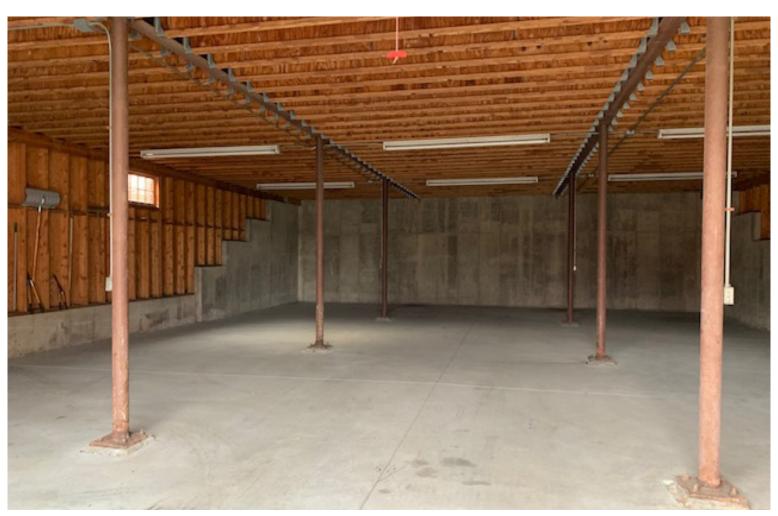

## **COLD STORAGE / SHOP / WAREHOUSE**

683 Zephyr Road, Building A, Williston, VT

VT Commercial is pleased to offer this cold storage/warehouse/shop space in the heart of Williston Taft Corners. Three drive in doors, open shop. There is currently no heat in this space. Convenient location a few minutes from the highway. Building B next door also available (it has heat & a bathroom). This can NOT be used for automotive garage/repairs.