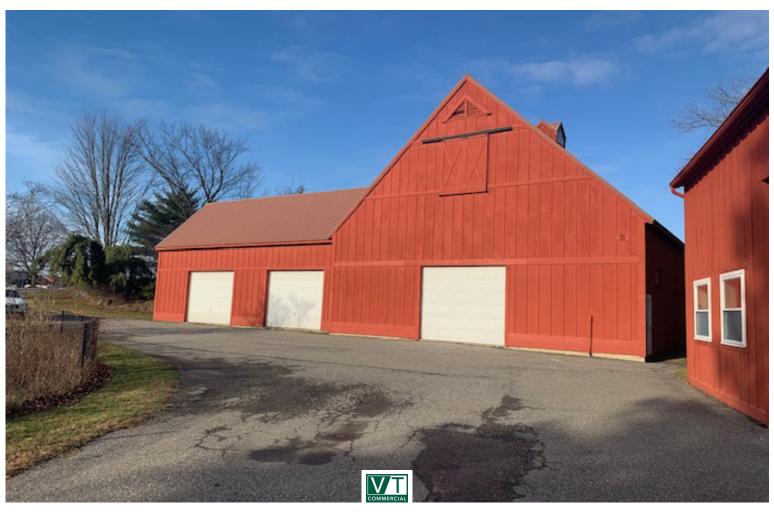

## **COLD STORAGE / SHOP / WAREHOUSE**

683 Zephyr Road, Building A, Williston, VT

VT Commercial is pleased to offer this cold storage/warehouse/shop space in the heart of Williston Taft Corners. Three drive in doors, open shop. There is currently no heat in this space. Convenient location a few minutes from the highway. Building B next door also available (it has heat & a bathroom). This can NOT be used for automotive garage/repairs.

SIZE:

3,300 SF +/- first floor (40 x 60 and 45 x 20)

**ZONING:** 

Transitional Neighborhood

PRICE:

TBD

AVAILABLE:

Immediately