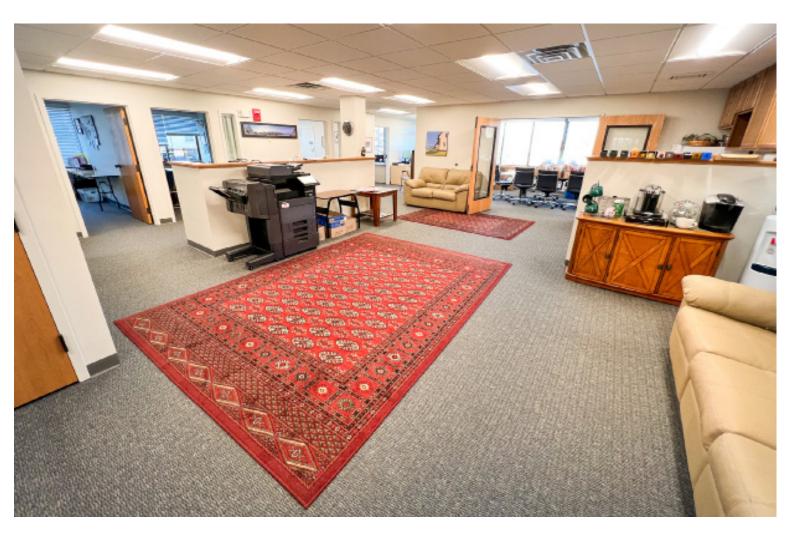

## CENTRALLY LOCATED SPACE W/ MOUNTAIN VIEWS

30 Kimball Ave, Suite 206, South Burlington, VT

This building is conveniently located on Kimball Avenue within 10 minutes of downtown Burlington, less than 5 minutes to the airport and Interstate 89. The office suites are flooded with light from the large windows, which can be opened. The building has recently had its HVAC systems replaced to be high efficiency. Importantly, there is plenty of parking on site. Combination of private offices, open work areas, and kitchenette.