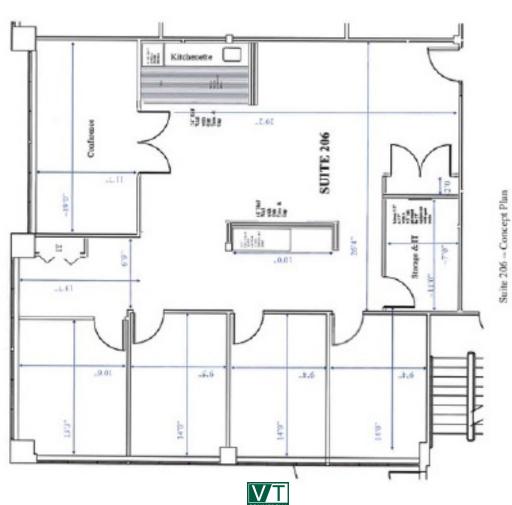

SIZE:

2,150 +/- SF

**ZONING:** 

Office

**PRICE:** 

\$14.00/sf NNN (Est. \$7.00 - includes gas)

**AVAILABLE:** 

3/1/2023