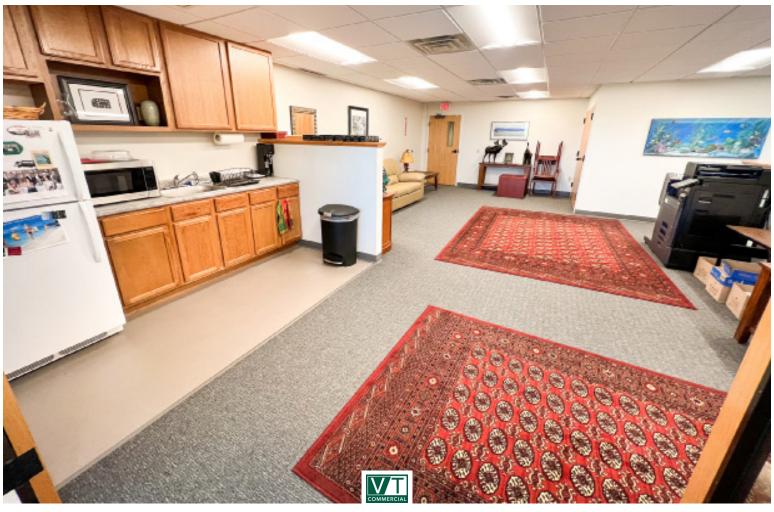

## CENTRALLY LOCATED SPACE W/ MOUNTAIN VIEWS

30 Kimball Ave, Suite 206, South Burlington, VT

This building is conveniently located on Kimball Avenue within 10 minutes of downtown Burlington, less than 5 minutes to the airport and Interstate 89. The office suites are flooded with light from the large windows, which can be opened. The building has recently had its HVAC systems replaced to be high efficiency. Importantly, there is plenty of parking on site. Combination of private offices, open work areas, and kitchenette.