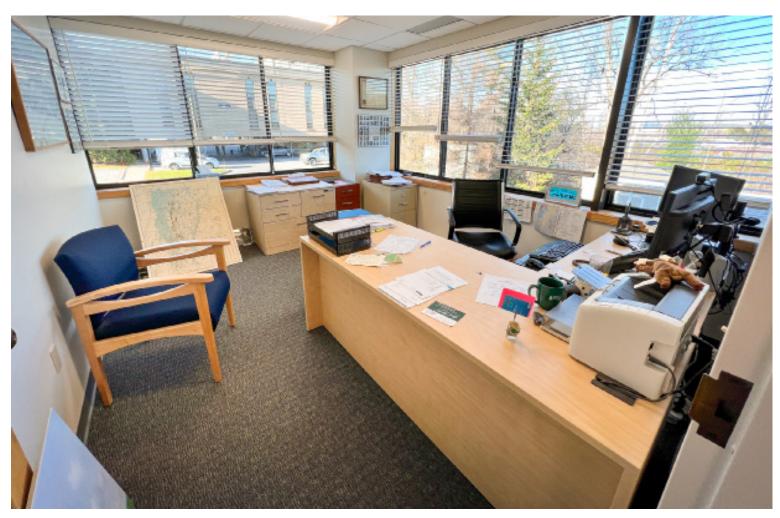

## CENTRALLY LOCATED SPACE W/ MOUNTAIN VIEWS

30 Kimball Ave, Suite 206, South Burlington, VT

This building is conveniently located on Kimball Avenue within 10 minutes of downtown Burlington, less than 5 minutes to the airport and Interstate 89. The office suites are flooded with light from the large windows, which can be opened. The building has recently had its HVAC systems replaced to be high efficiency. Importantly, there is plenty of parking on site. Combination of private offices, open work areas, and kitchenette.